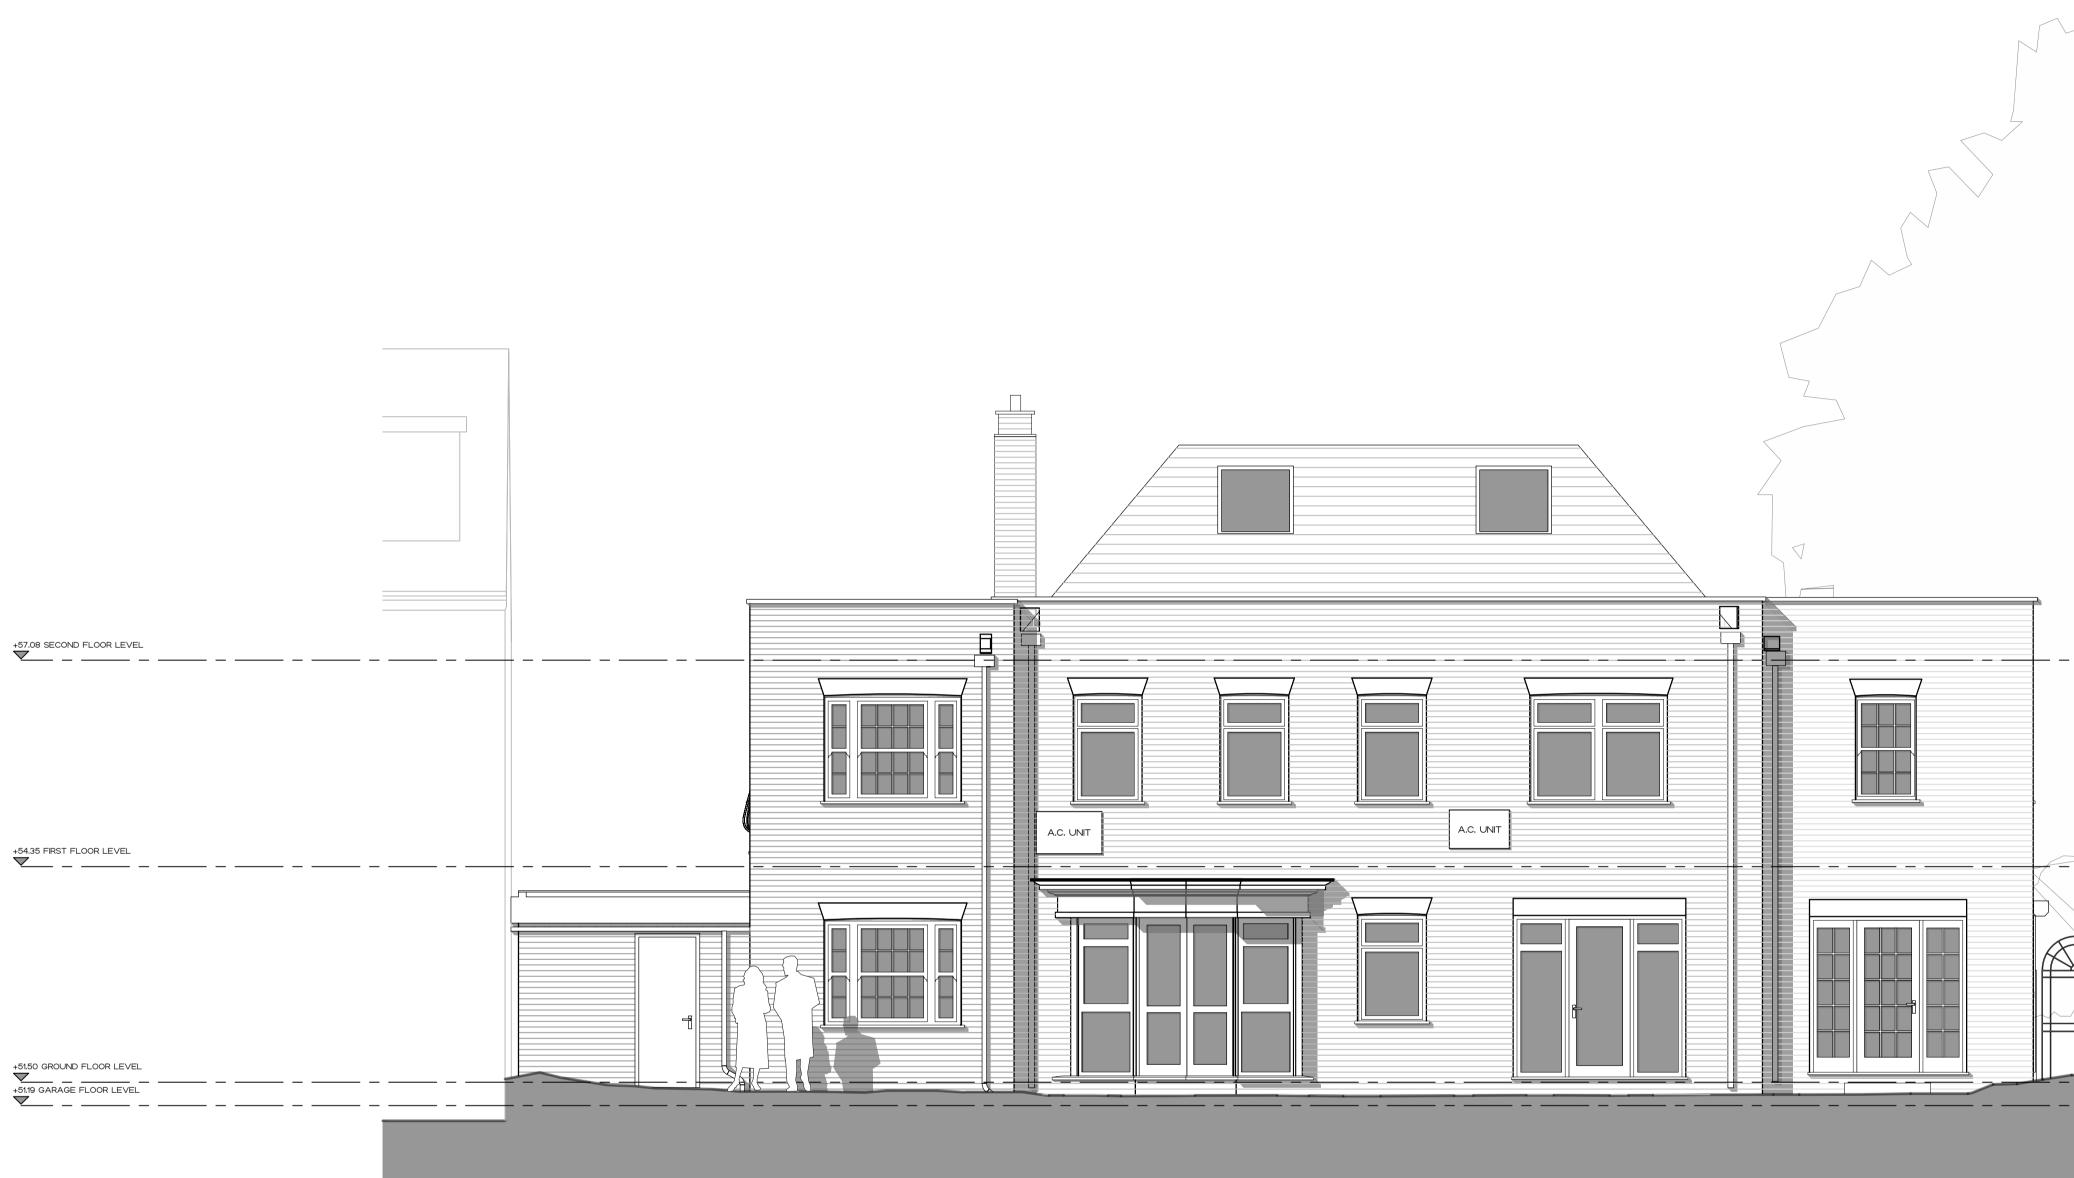

7 ST JOHNS WOOD PARK CAMDEN PROPOSED SIDE ELEVATION 2 187\_473 REV A 1:50 @ A1, 1:100 @ A3 PRELIMINARY

\_ \_ \_ \_ \_ \_ \_ \_ \_ \_ \_

DISCLAIMER THIS DRAWING IS THE COPYRIGHT OF RIGBY & RIGBY. DO NOT SCALE, ALL DIMENSIONS TO BE CHECKED ON SITE. PLEASE REFER TO WWW.RIGBYANDRIGBY.COM/LEGAL FOR ALL TERMS & CONDITIONS.