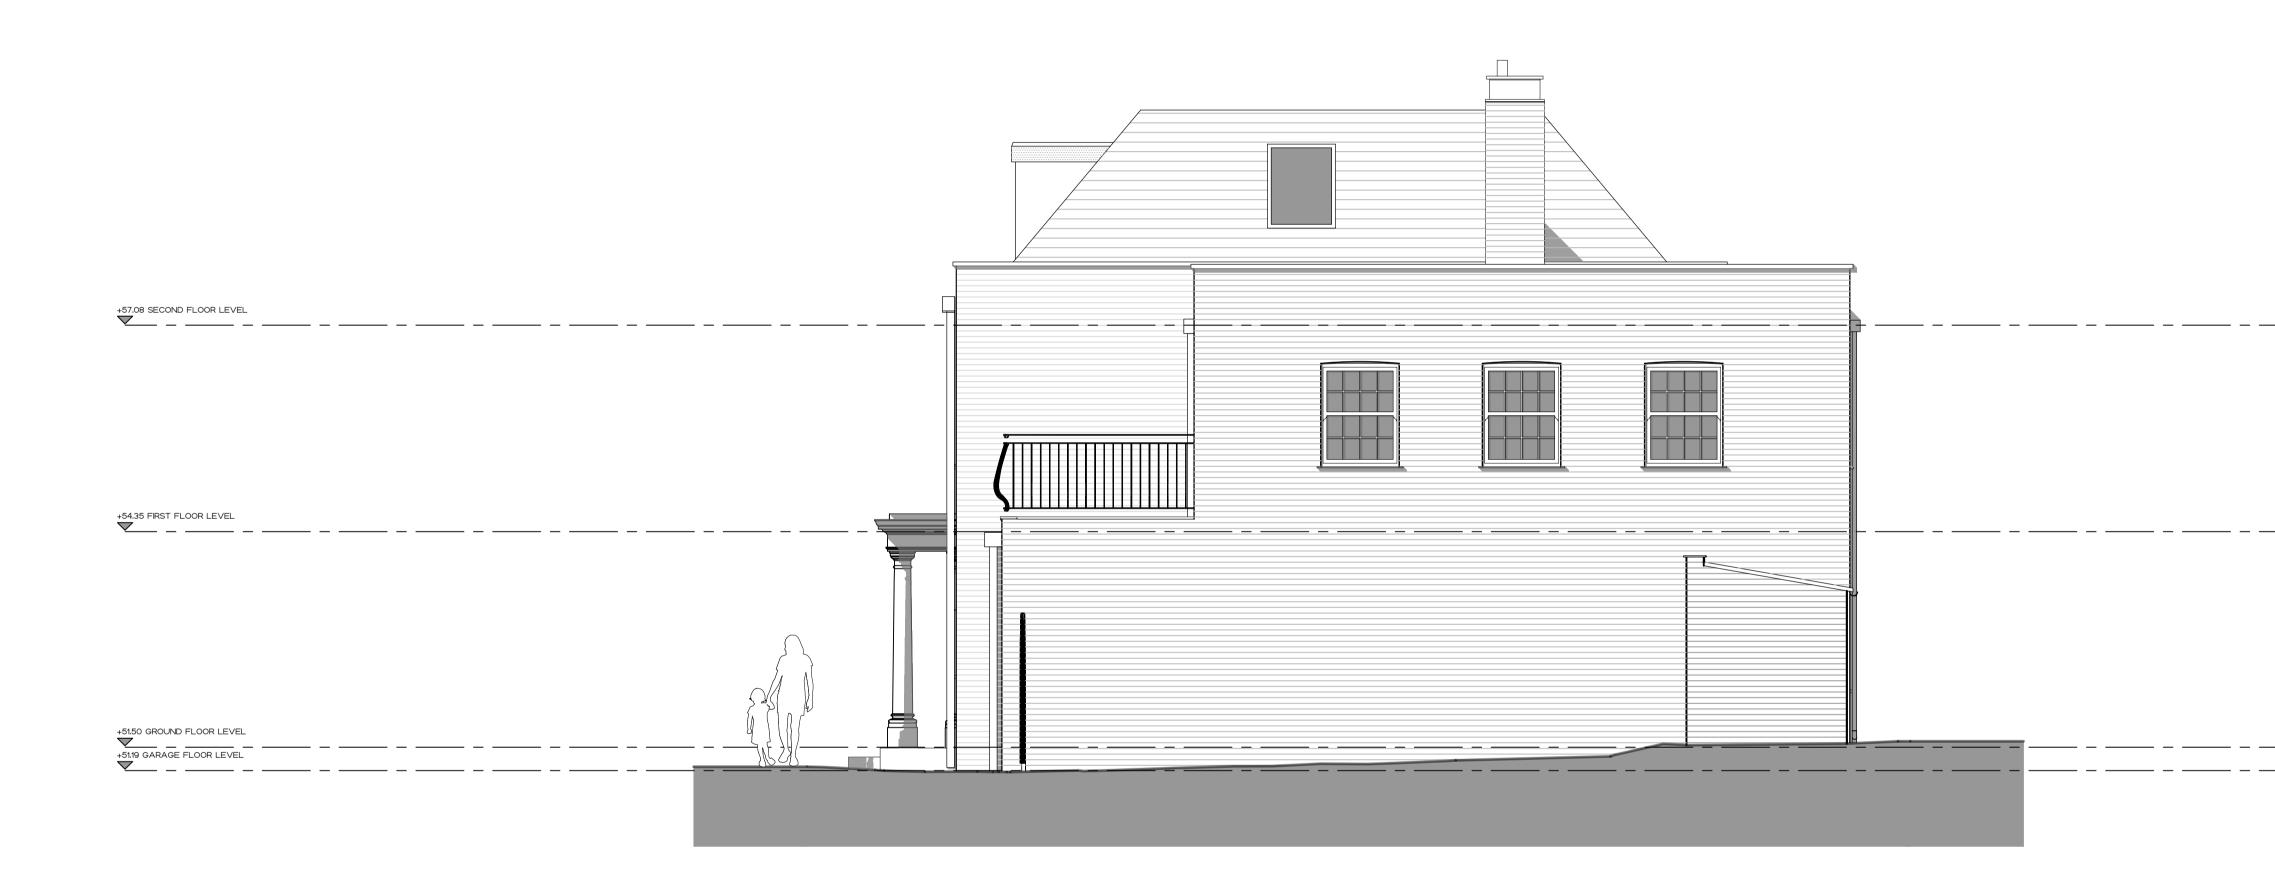

7 ST JOHNS WOOD PARK CAMDEN PROPOSED SIDE ELEVATION 2 187\_473 REV A 1:50 @ A1, 1:100 @ A3 PRELIMINARY

\_ \_ \_ \_ \_ \_ \_ \_ \_ \_ \_

DISCLAIMER THIS DRAWING IS THE COPYRIGHT OF RIGBY & RIGBY. DO NOT SCALE, ALL DIMENSIONS TO BE CHECKED ON SITE. PLEASE REFER TO WWW.RIGBYANDRIGBY.COM/LEGAL FOR ALL TERMS & CONDITIONS.