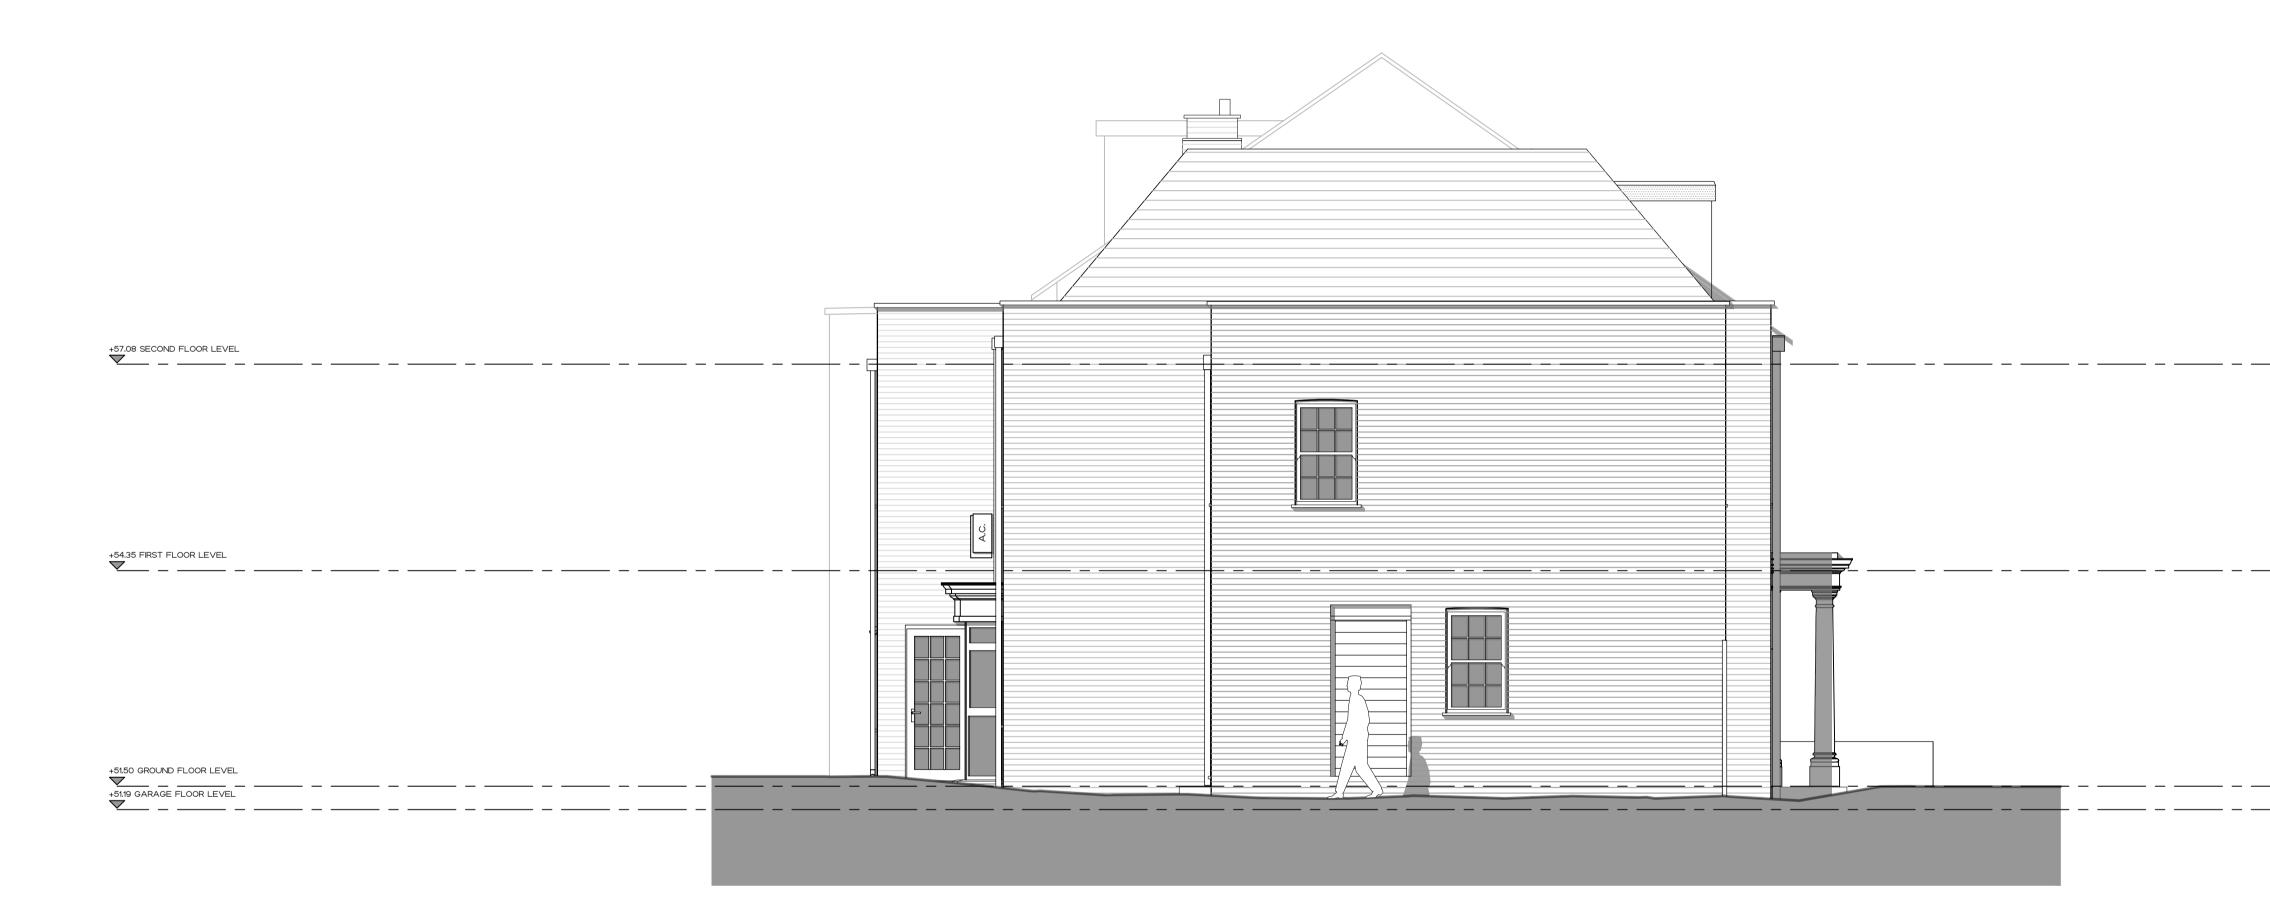

REVISIONS A 17.01.19 Updated with revised scheme

7 ST JOHNS WOOD PARK CAMDEN PROPOSED SIDE ELEVATION 1 187\_471 REV A 1:50 @ A1, 1:100 @ A3 PRELIMINARY

\_\_\_\_\_

DISCLAIMER THIS DRAWING IS THE COPYRIGHT OF RIGBY & RIGBY. DO NOT SCALE, ALL DIMENSIONS TO BE CHECKED ON SITE. PLEASE REFER TO WWW.RIGBYANDRIGBY.COM/LEGAL FOR ALL TERMS & CONDITIONS.

REVISIONS A 17.01.19 Updated with revised scheme

| <br> |
|------|
|      |
|      |
|      |
|      |
|      |
|      |
|      |
|      |
|      |
|      |
|      |
|      |
|      |
|      |
|      |