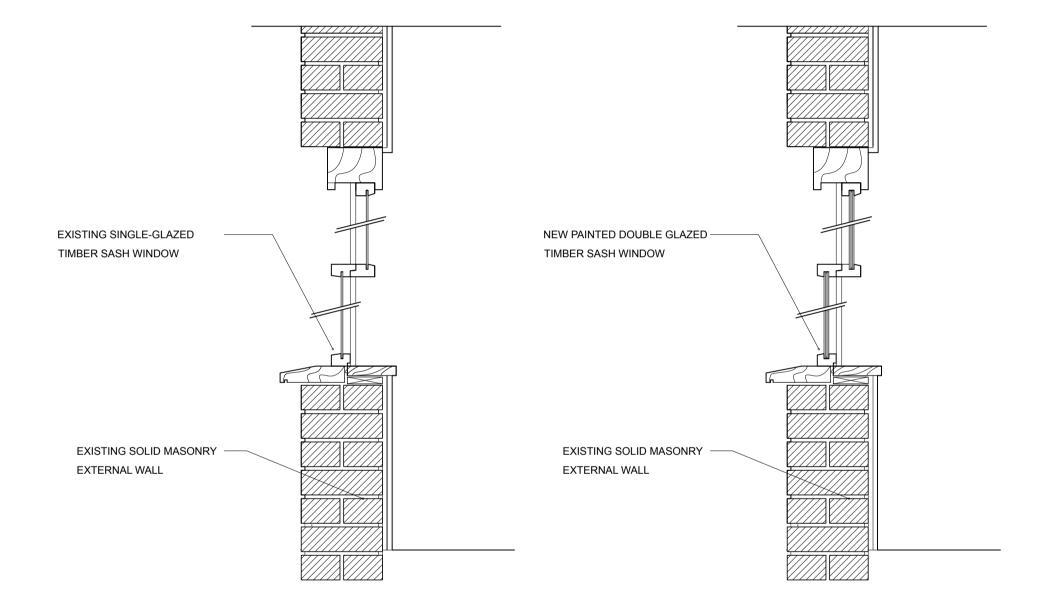

| <ol> <li>Do not scale from this<br/>drawing</li> <li>Check all levels and<br/>dimensions on site before<br/>executing work</li> <li>Report any<br/>discrepancy to the Client<br/>immediately</li> <li>Execute all work in<br/>accordance with all laws,<br/>regulations and by-laws</li> </ol> | SHER+WHITE                                                          | PROJECT:                    | DRAWING:                                             |                |                            |
|------------------------------------------------------------------------------------------------------------------------------------------------------------------------------------------------------------------------------------------------------------------------------------------------|---------------------------------------------------------------------|-----------------------------|------------------------------------------------------|----------------|----------------------------|
|                                                                                                                                                                                                                                                                                                | ARCHITECTS                                                          | 14 Falkland Road            | EXISTING AND PROPOSED<br>SASH WINDOWS<br>1804/ DT.01 |                |                            |
|                                                                                                                                                                                                                                                                                                | CONTACT:<br>Deborah Sher 07966 205 219<br>Gemma White 07711 605 633 | L Nascimento & R Goodfellow |                                                      |                |                            |
|                                                                                                                                                                                                                                                                                                |                                                                     |                             | format:<br>A3                                        | scale:<br>1:10 | <sup>date:</sup><br>JAN 20 |