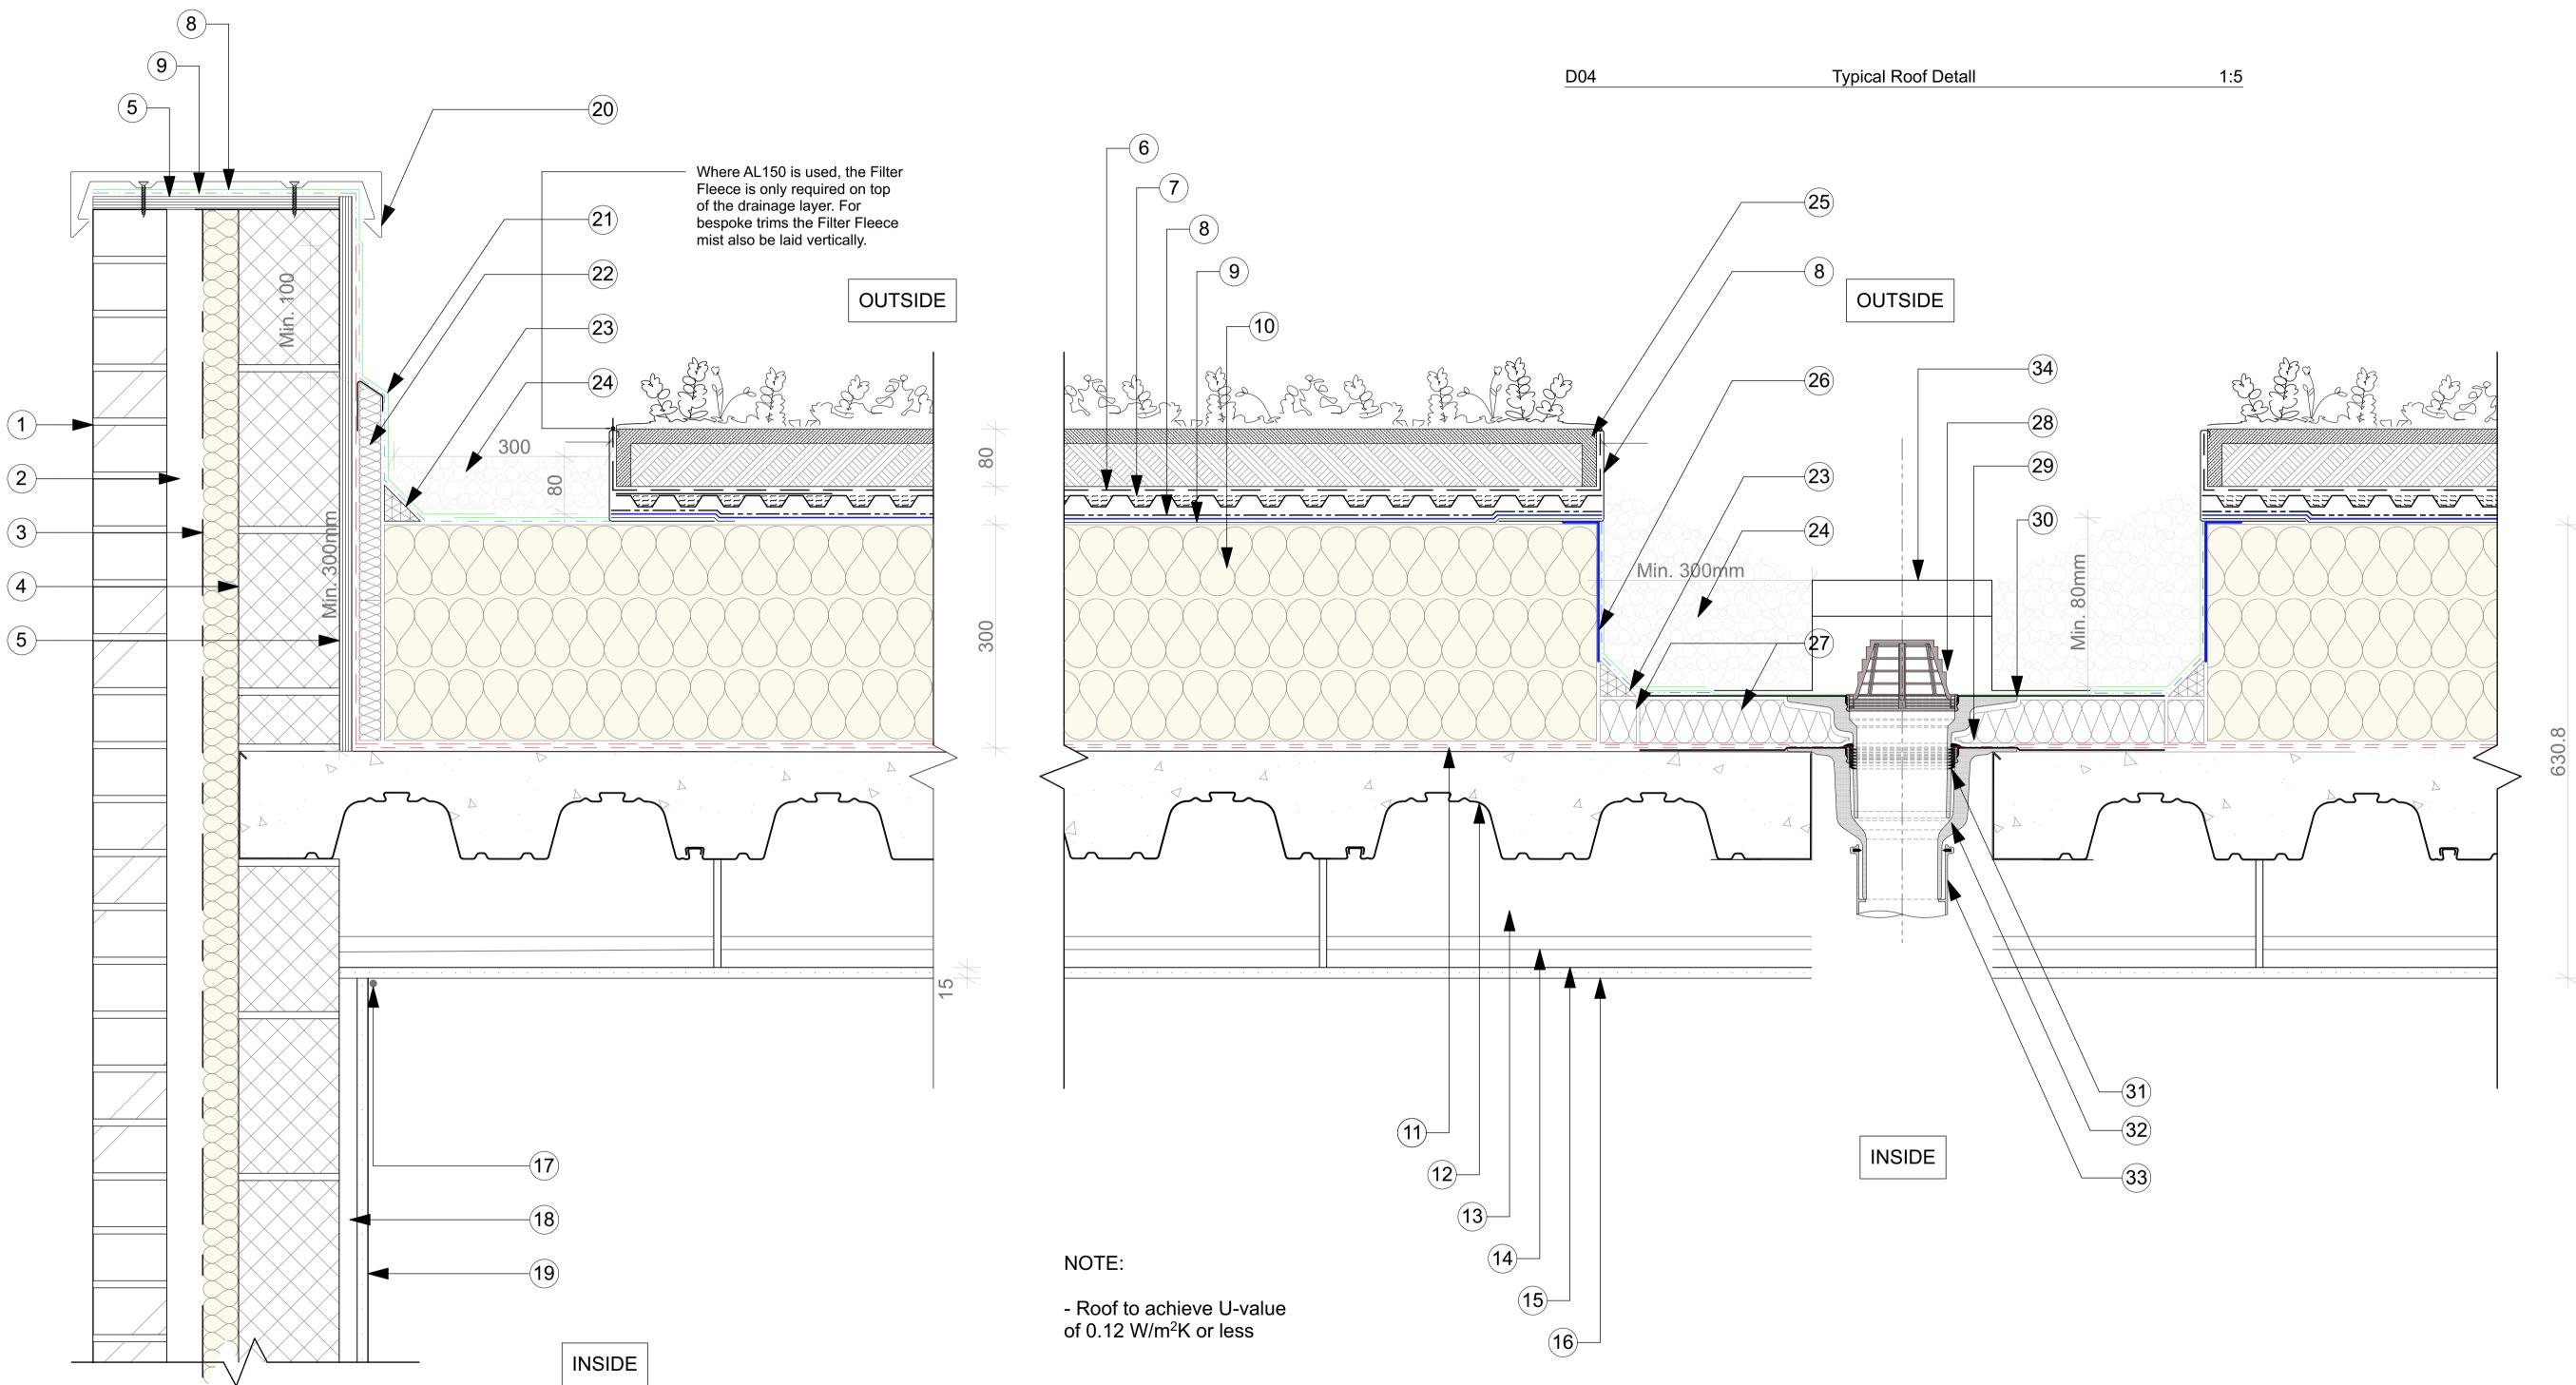

## FOR CONSTRUCTION

.....

- 1 FACING BRICKWORK
- 2 100mm CAVITY (50mm RESIDUAL CAVITY DUE TO 50mm INSULATION)
- 90mm FOIL FACED INSULATION
- 4 140mm BLOCKWORK
- 5 18mm EXTERNAL GRADE PLYWOOD
- 6 BAUDER FILTER FLEECE
- 7 DES40 DRAINAGE BOARD
- 8 BAUDER PROTECTION MAT
- **3** 27.622.11.11.0
- 9 ADDITIONAL BAUDER CAPPING SHEET/ MEMBRANE TO SECURE METAL TRIM
- 10 300mm INSULATON
- BAUDER VAPOUR BARRIER w/ GLASS FLEECE
- 12 250mm CONCRETE SLAB
- 135mm VOID FOR SERVICES
- 1x 25mm GYPFRAME MF7
  PRIMARY SUPPORT
  CHANNEL
- 15 1x 18mm GYPFRAME MF5 CEILING SECTION
- 1x 15mm SOUNDBLOC BOARD
- 17 MASTIC SEALANT
- 25mm STEEL CHANNEL TO FORM WIRING ZONE
- 1x 15mm PLASTERBOARD FINISH
- NEW PROFILED METAL CAPPING TO CLIENTS' SPECIFICATION
- BAUDER INSULATED
  UPSTAND SUPPORT
  BRACKET & SUITABLE
  FITTINGS
- FITTINGS

  22 30mm INSULATION
- BAUDER INSULATED TIMBER
- 24) VEGETATION BARRIER
- BAUDER XF300 SEDIUM VEGETATION BLANKET ATOP EXTENSIVE/BIODIVERSE SUBSTRUCTURE
- 26 1.6mm THICK PRE-FORMED METAL ANGLE
- BAUDER INSULATION EXTENSION UNIT
- 28 BAUDER LEAF GRILLE
- 29 BAUDER INSULATED OUTLET EXTENSION
- 30 BITUMINOUS CONNECTION FLANGE
- 31) BAUDER SEALING RING
- 32 BAUDER INSULATED OUTLET BOWL
- 33 INTERNAL PIPEWORK
- 34 ALU 250 INSPECTION CHAMBER