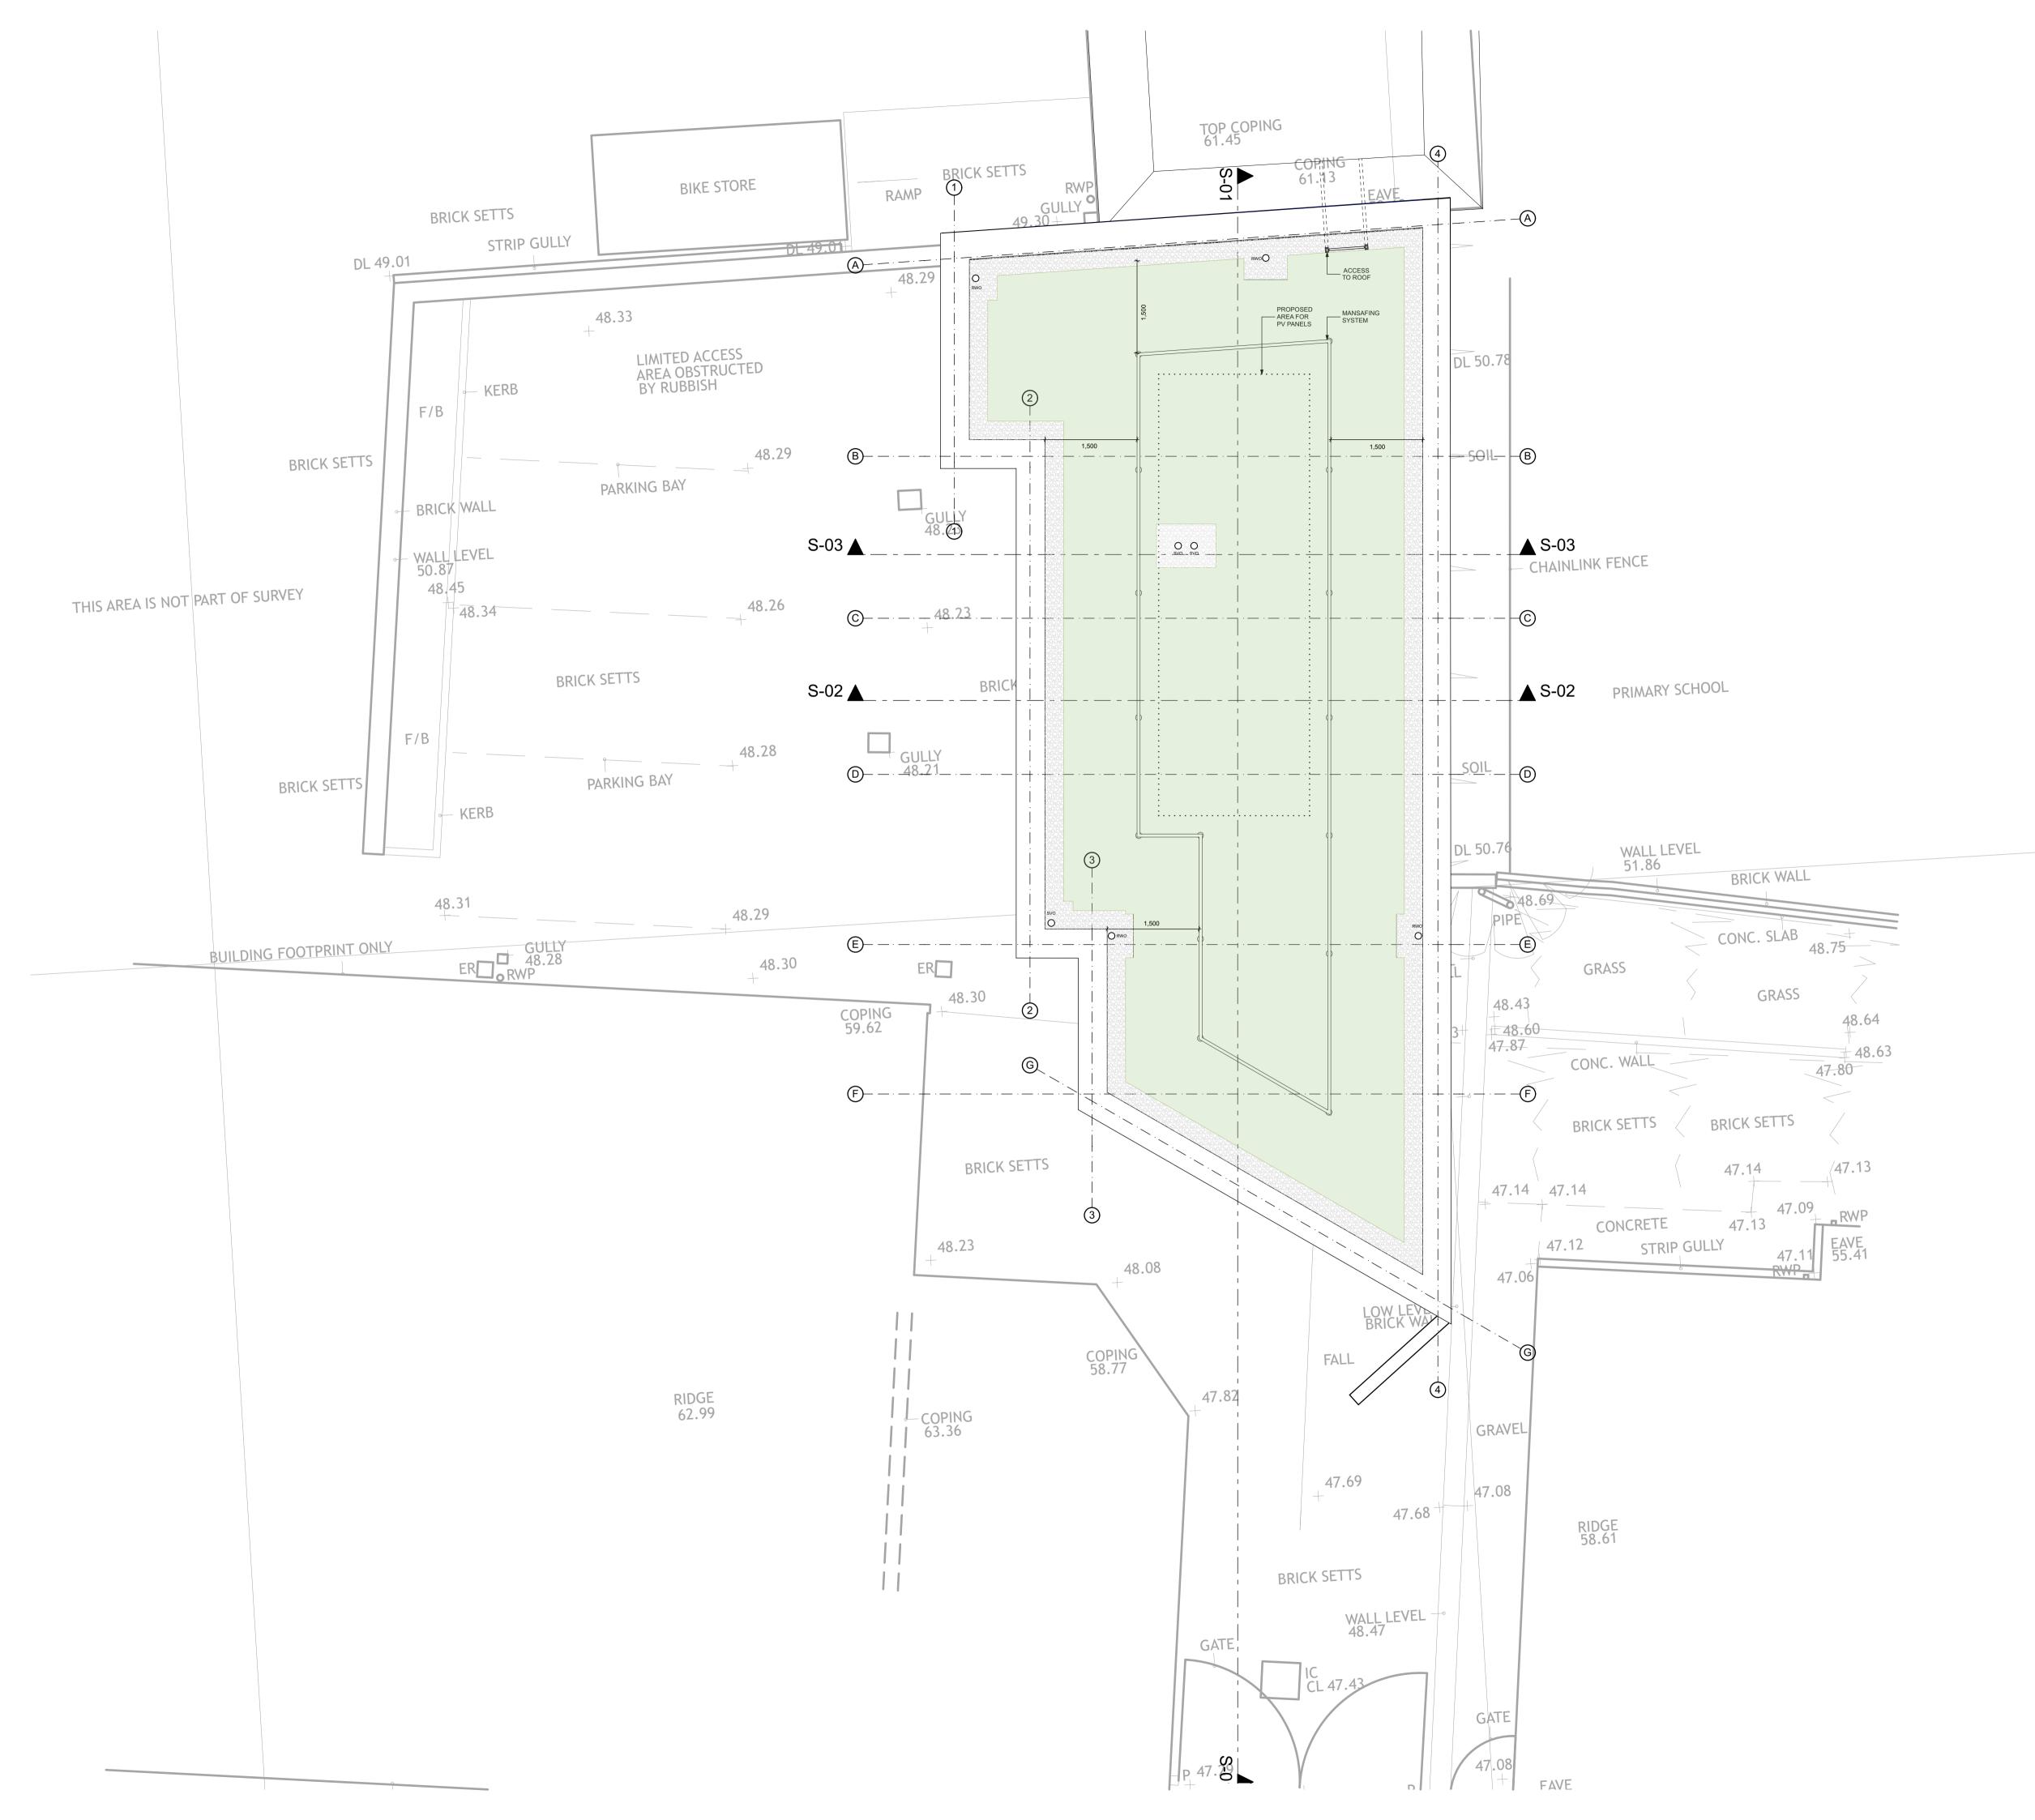

| 03                                                          | Issued for Planning        | AA        | CW                                  | 17/01/2020 |  |
|-------------------------------------------------------------|----------------------------|-----------|-------------------------------------|------------|--|
| 02                                                          | ISSUED FOR<br>CONSTRUCTION | AA        | CW                                  | 12/12/2019 |  |
| 01                                                          | ISSUED FOR TENDER          | EJ        | CW                                  | 03/08/2018 |  |
| REV                                                         | DESCRIPTION                | DRAWN     | CHECKED                             | DATE       |  |
| 1                                                           |                            | - /       |                                     |            |  |
| !                                                           | <u>`</u>  -∕ -             | - /       | \ !                                 |            |  |
|                                                             | ノーヽ∟                       | _ /       |                                     |            |  |
| DF                                                          | SIGN +                     | ARC       | HITEC                               | TURE       |  |
| Wigglesworth House 69 Southwark Bridge Road London SE1 9HH  |                            |           |                                     |            |  |
| +44 207 021 0267 info@createdesign.org www.createdesign.org |                            |           |                                     |            |  |
| CLIENT: ROOMS AND STUDIOS                                   |                            |           |                                     |            |  |
| PROJECT: EAST ELEVATION EXTENSION                           |                            |           |                                     |            |  |
|                                                             | DING NAME:<br>RESS:        |           | 73 MAYGROVE ROAD<br>LONDON, NW6 2EG |            |  |
| DRAWING NAME: Proposed Roof Pla                             |                            |           |                                     |            |  |
|                                                             |                            |           | -                                   |            |  |
| DRAWING SERIES: GA Floor Plans                              |                            |           |                                     |            |  |
| CDA<br>219                                                  | REF: SCALE(S):<br>1:50     | ORI<br>A1 | GINAL PAPEI                         | R SIZE:    |  |
|                                                             |                            |           |                                     |            |  |
| STAT                                                        | 05:                        |           | FABILITY DE:<br>ed for Plann        |            |  |
| REVI                                                        | SION:                      | REV       | <b>REVISION DESCRIPTON:</b>         |            |  |
| 03                                                          |                            | lssu      | Issued for Planning                 |            |  |
| PROJ                                                        | ECT ORIGINATOR VOLUME      | LEVEL T   | YPE CLASS R                         | OLE NUMBER |  |
| 219 - CDA - ZZ - 03 - DR - 20 - A - 0104                    |                            |           |                                     |            |  |
|                                                             |                            |           |                                     |            |  |
|                                                             |                            |           |                                     |            |  |

NOTES:

Ν

 $\bigcirc$ 

RWO

Soil Vent Outlet

Rainwater Outlet

Extent of Green Roof

Vegetation Barrier