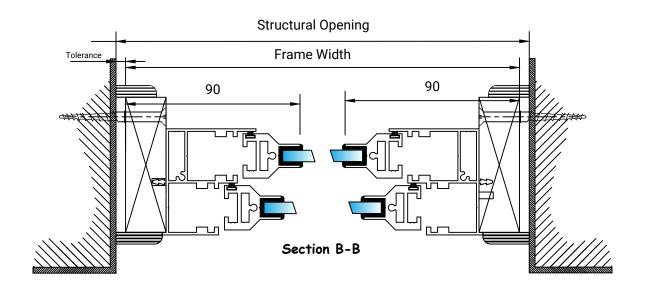

right to make minor alterations to specification without notice.

| PROJECT: Standard Details                 | GSG_107      |        | -           | 21/01/19  |
|-------------------------------------------|--------------|--------|-------------|-----------|
|                                           | DRAWING NO.  |        | PROJECT NO. | DATE.     |
| Heritage Tilting Balanced Vertical Slider | NTS          | LW     | MW          | -         |
|                                           | SCALE AT A4. | DRAWN. | CHECKED.    | REVISION. |