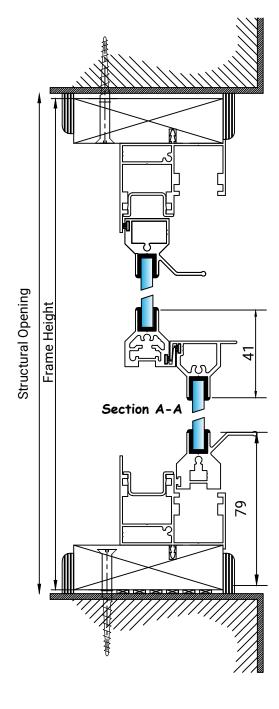

right to make minor alterations to specification without notice.

| PROJECT: Standard Details                 | GSG_107      |        | -           | 21/01/19  |
|-------------------------------------------|--------------|--------|-------------|-----------|
|                                           | DRAWING NO.  |        | PROJECT NO. | DATE.     |
| Heritage Tilting Balanced Vertical Slider | NTS          | LW     | MW          | -         |
|                                           | SCALE AT A4. | DRAWN. | CHECKED.    | REVISION. |