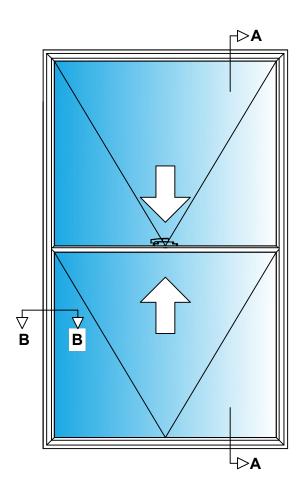

right to make minor alterations to specification without notice.

| PROJECT: Standard Details                 | GSG_107      |        | -           | 21/01/19  |
|-------------------------------------------|--------------|--------|-------------|-----------|
|                                           | DRAWING NO.  |        | PROJECT NO. | DATE.     |
| Heritage Tilting Balanced Vertical Slider | NTS          | LW     | MW          | -         |
|                                           | SCALE AT A4. | DRAWN. | CHECKED.    | REVISION. |