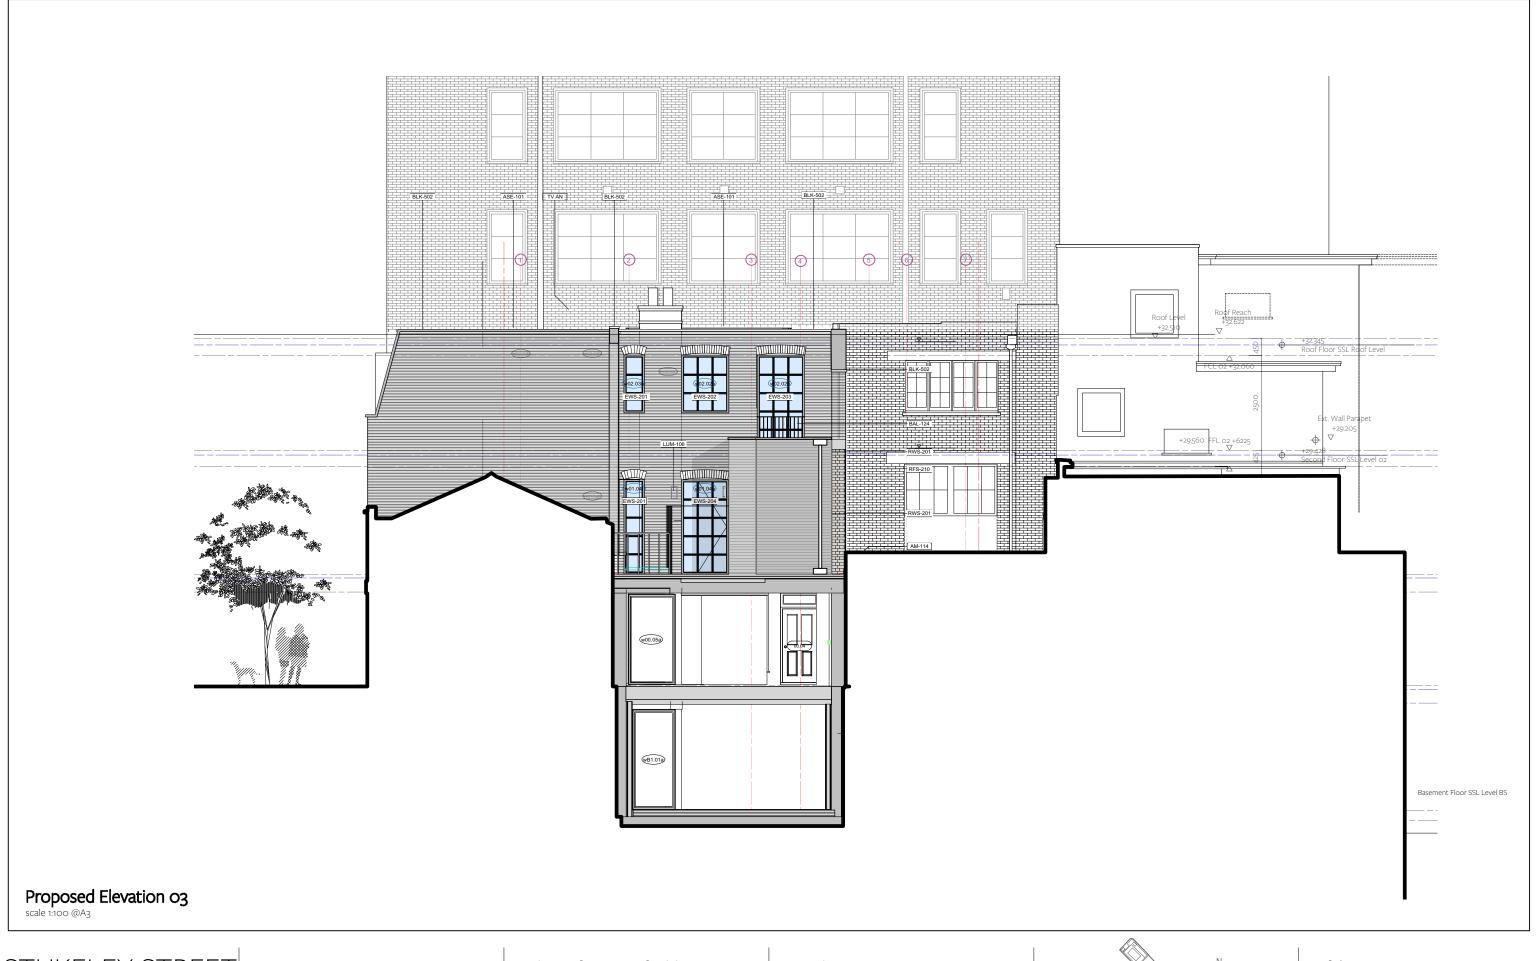

General Notes

|                | 092 - GE03-C         |
|----------------|----------------------|
| Drawing Number |                      |
|                | Proposed Elevation o |
| Drawing Title  | 1.100 @ 71           |
|                | 1:100 @ A            |
| Scale          |                      |
|                | 09                   |
| Code           |                      |