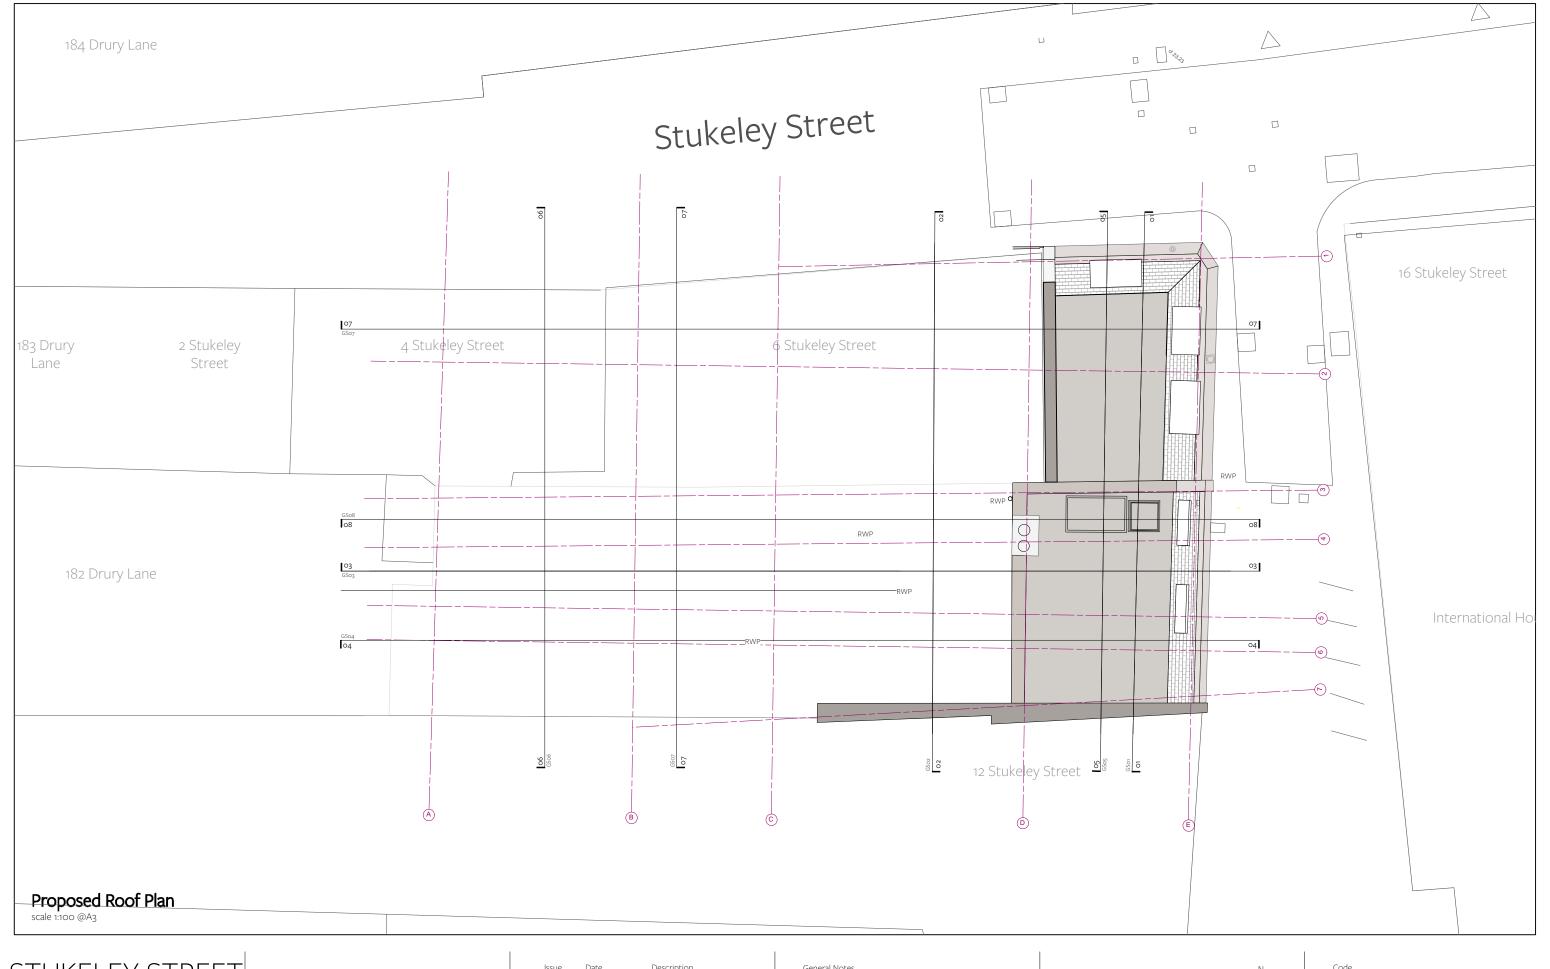

General Notes

|                | 092 - GARF-C2      |
|----------------|--------------------|
| Drawing Number |                    |
|                | Proposed Roof Plan |
| Drawing Title  |                    |
|                | 1:100 @ A2         |
| Scale          |                    |
|                | 092                |
| Code           |                    |