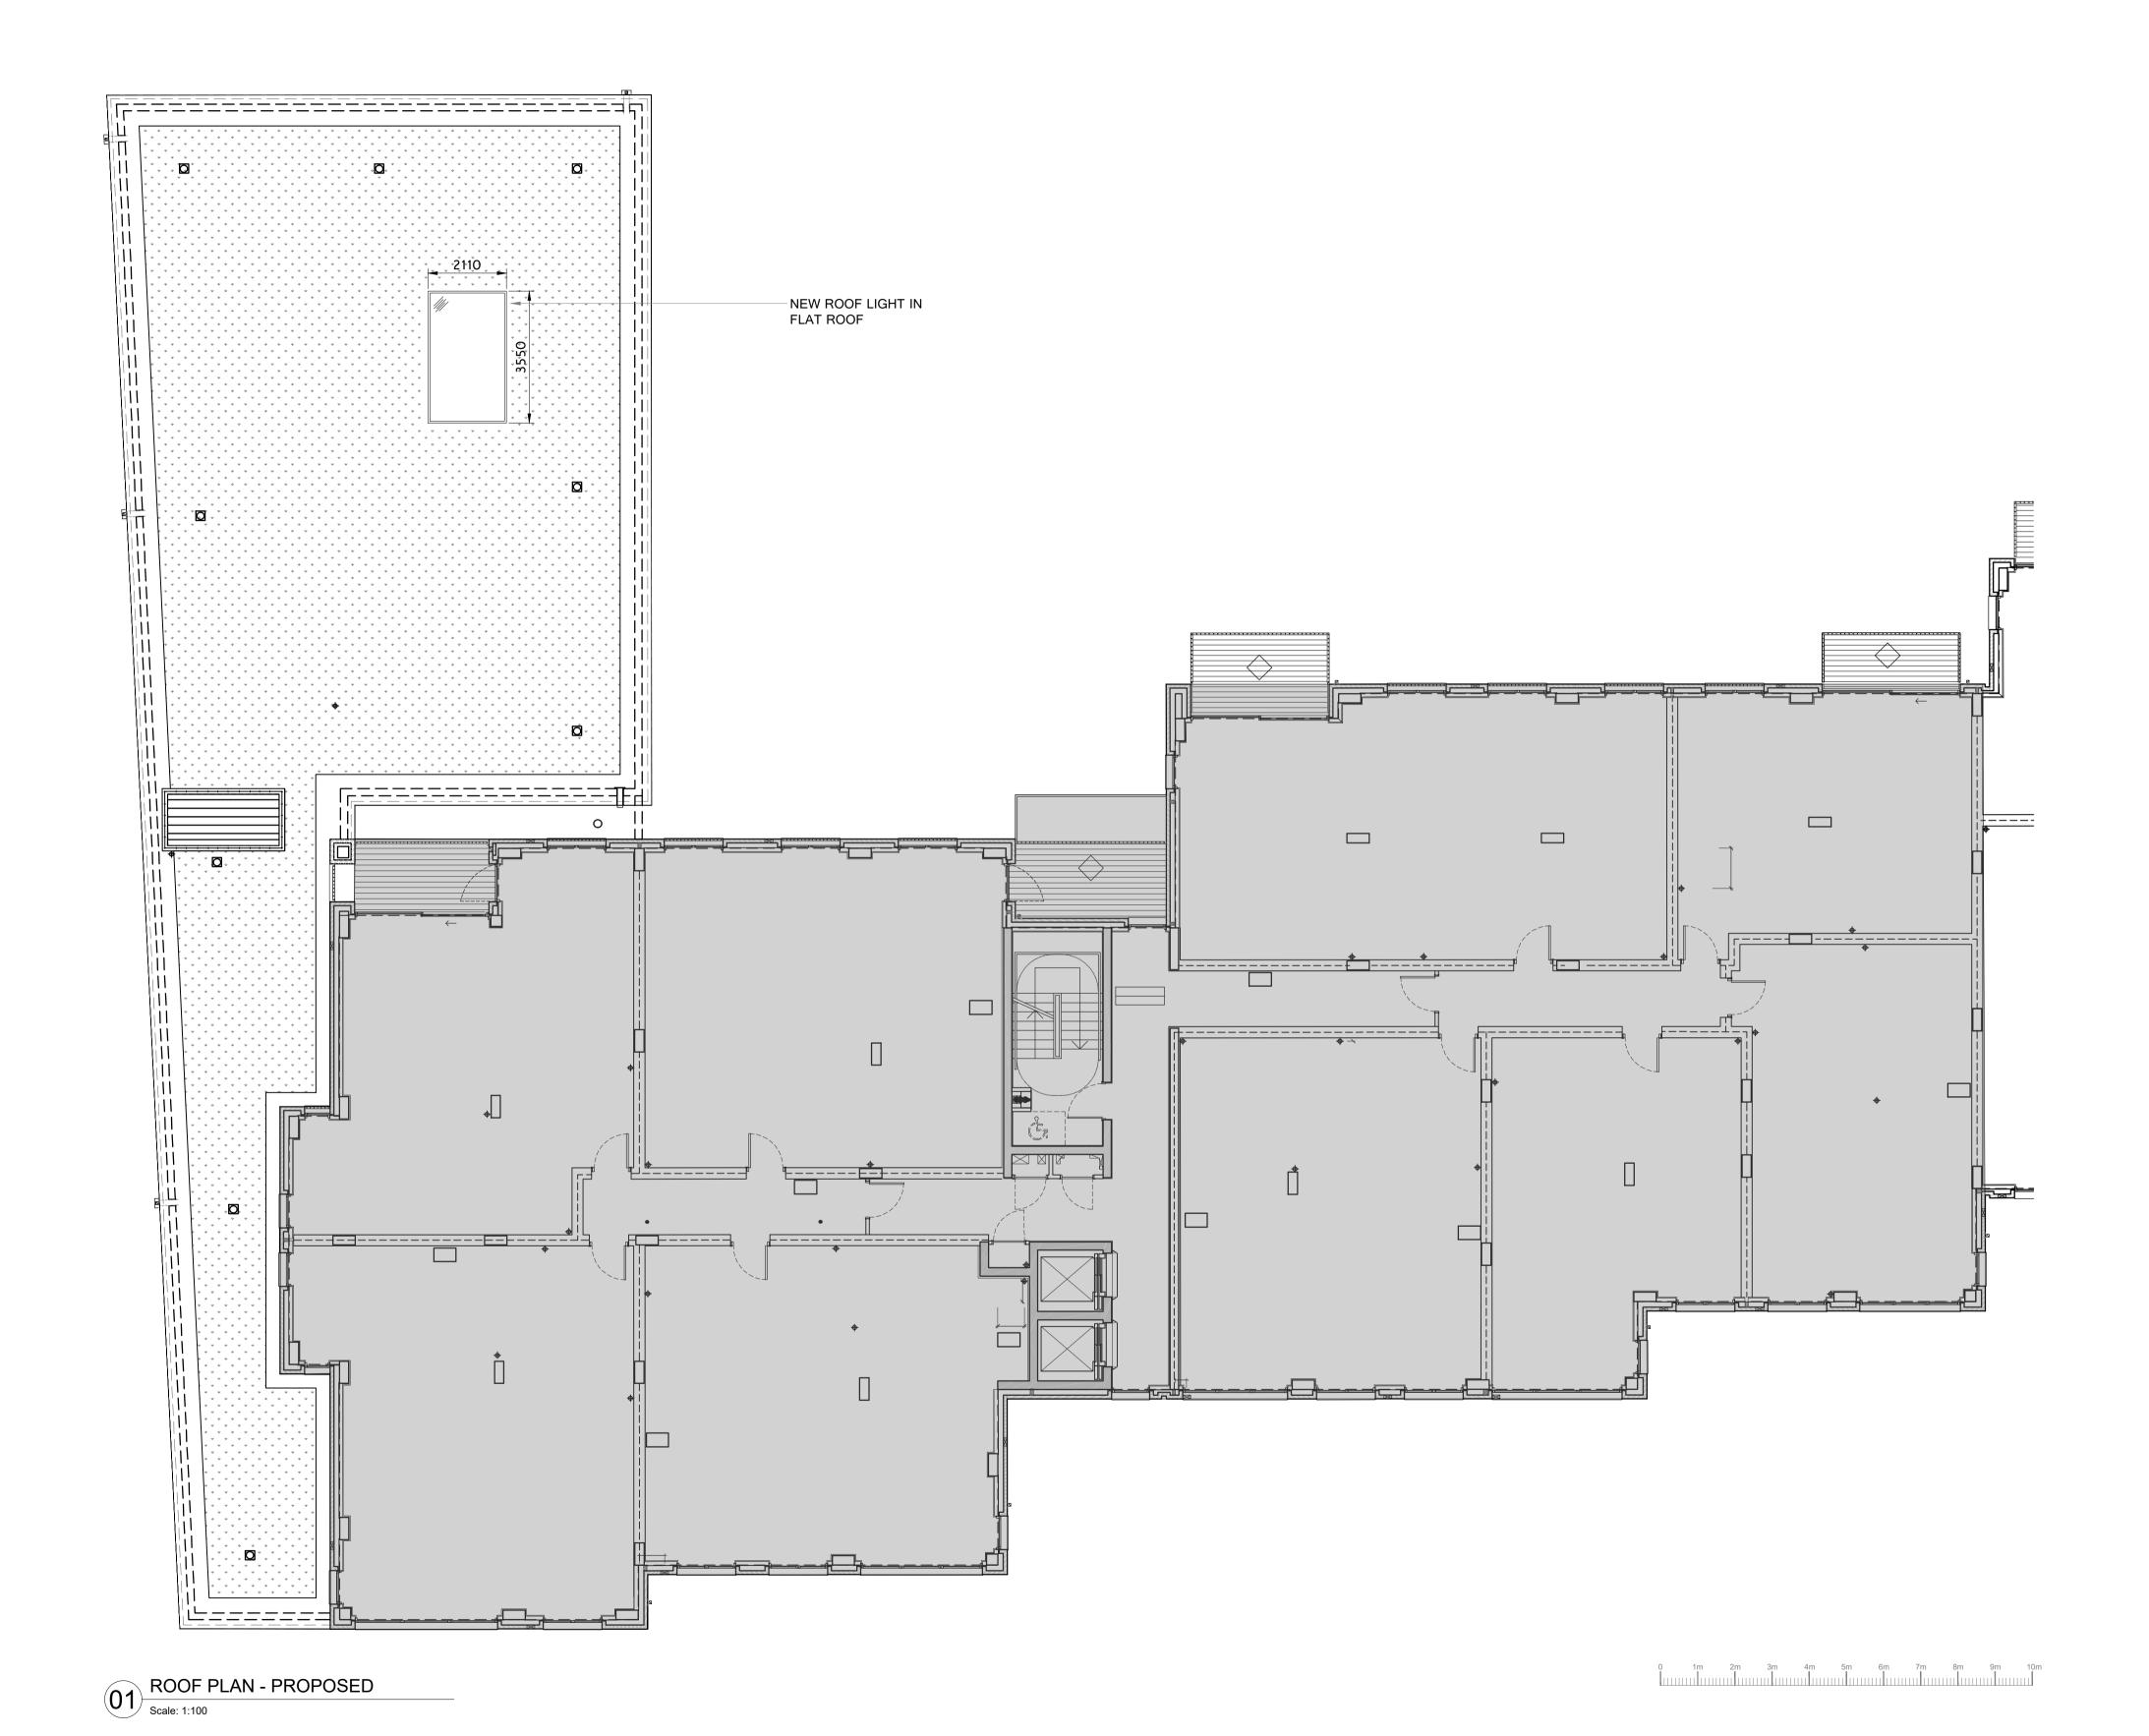

CLIENT

**JOHN ADAM FASHION** 

PROJECT ADDRESS

MODE, CENTRIC CLOSE **OVAL ROAD** CAMDEN,LONDON. NW1 7EP

PLANNING APPLICATION DRAWING TITLE

**PROPOSED** 

**ROOF PLAN** 

| DWG NO:    | 19136 PLN | 07 |
|------------|-----------|----|
| REVISION:  | A         |    |
| SCALE @A1: | 1:100     |    |
| DATE:      | 10/12/19  |    |
| DRAWN BY:  | RS        |    |