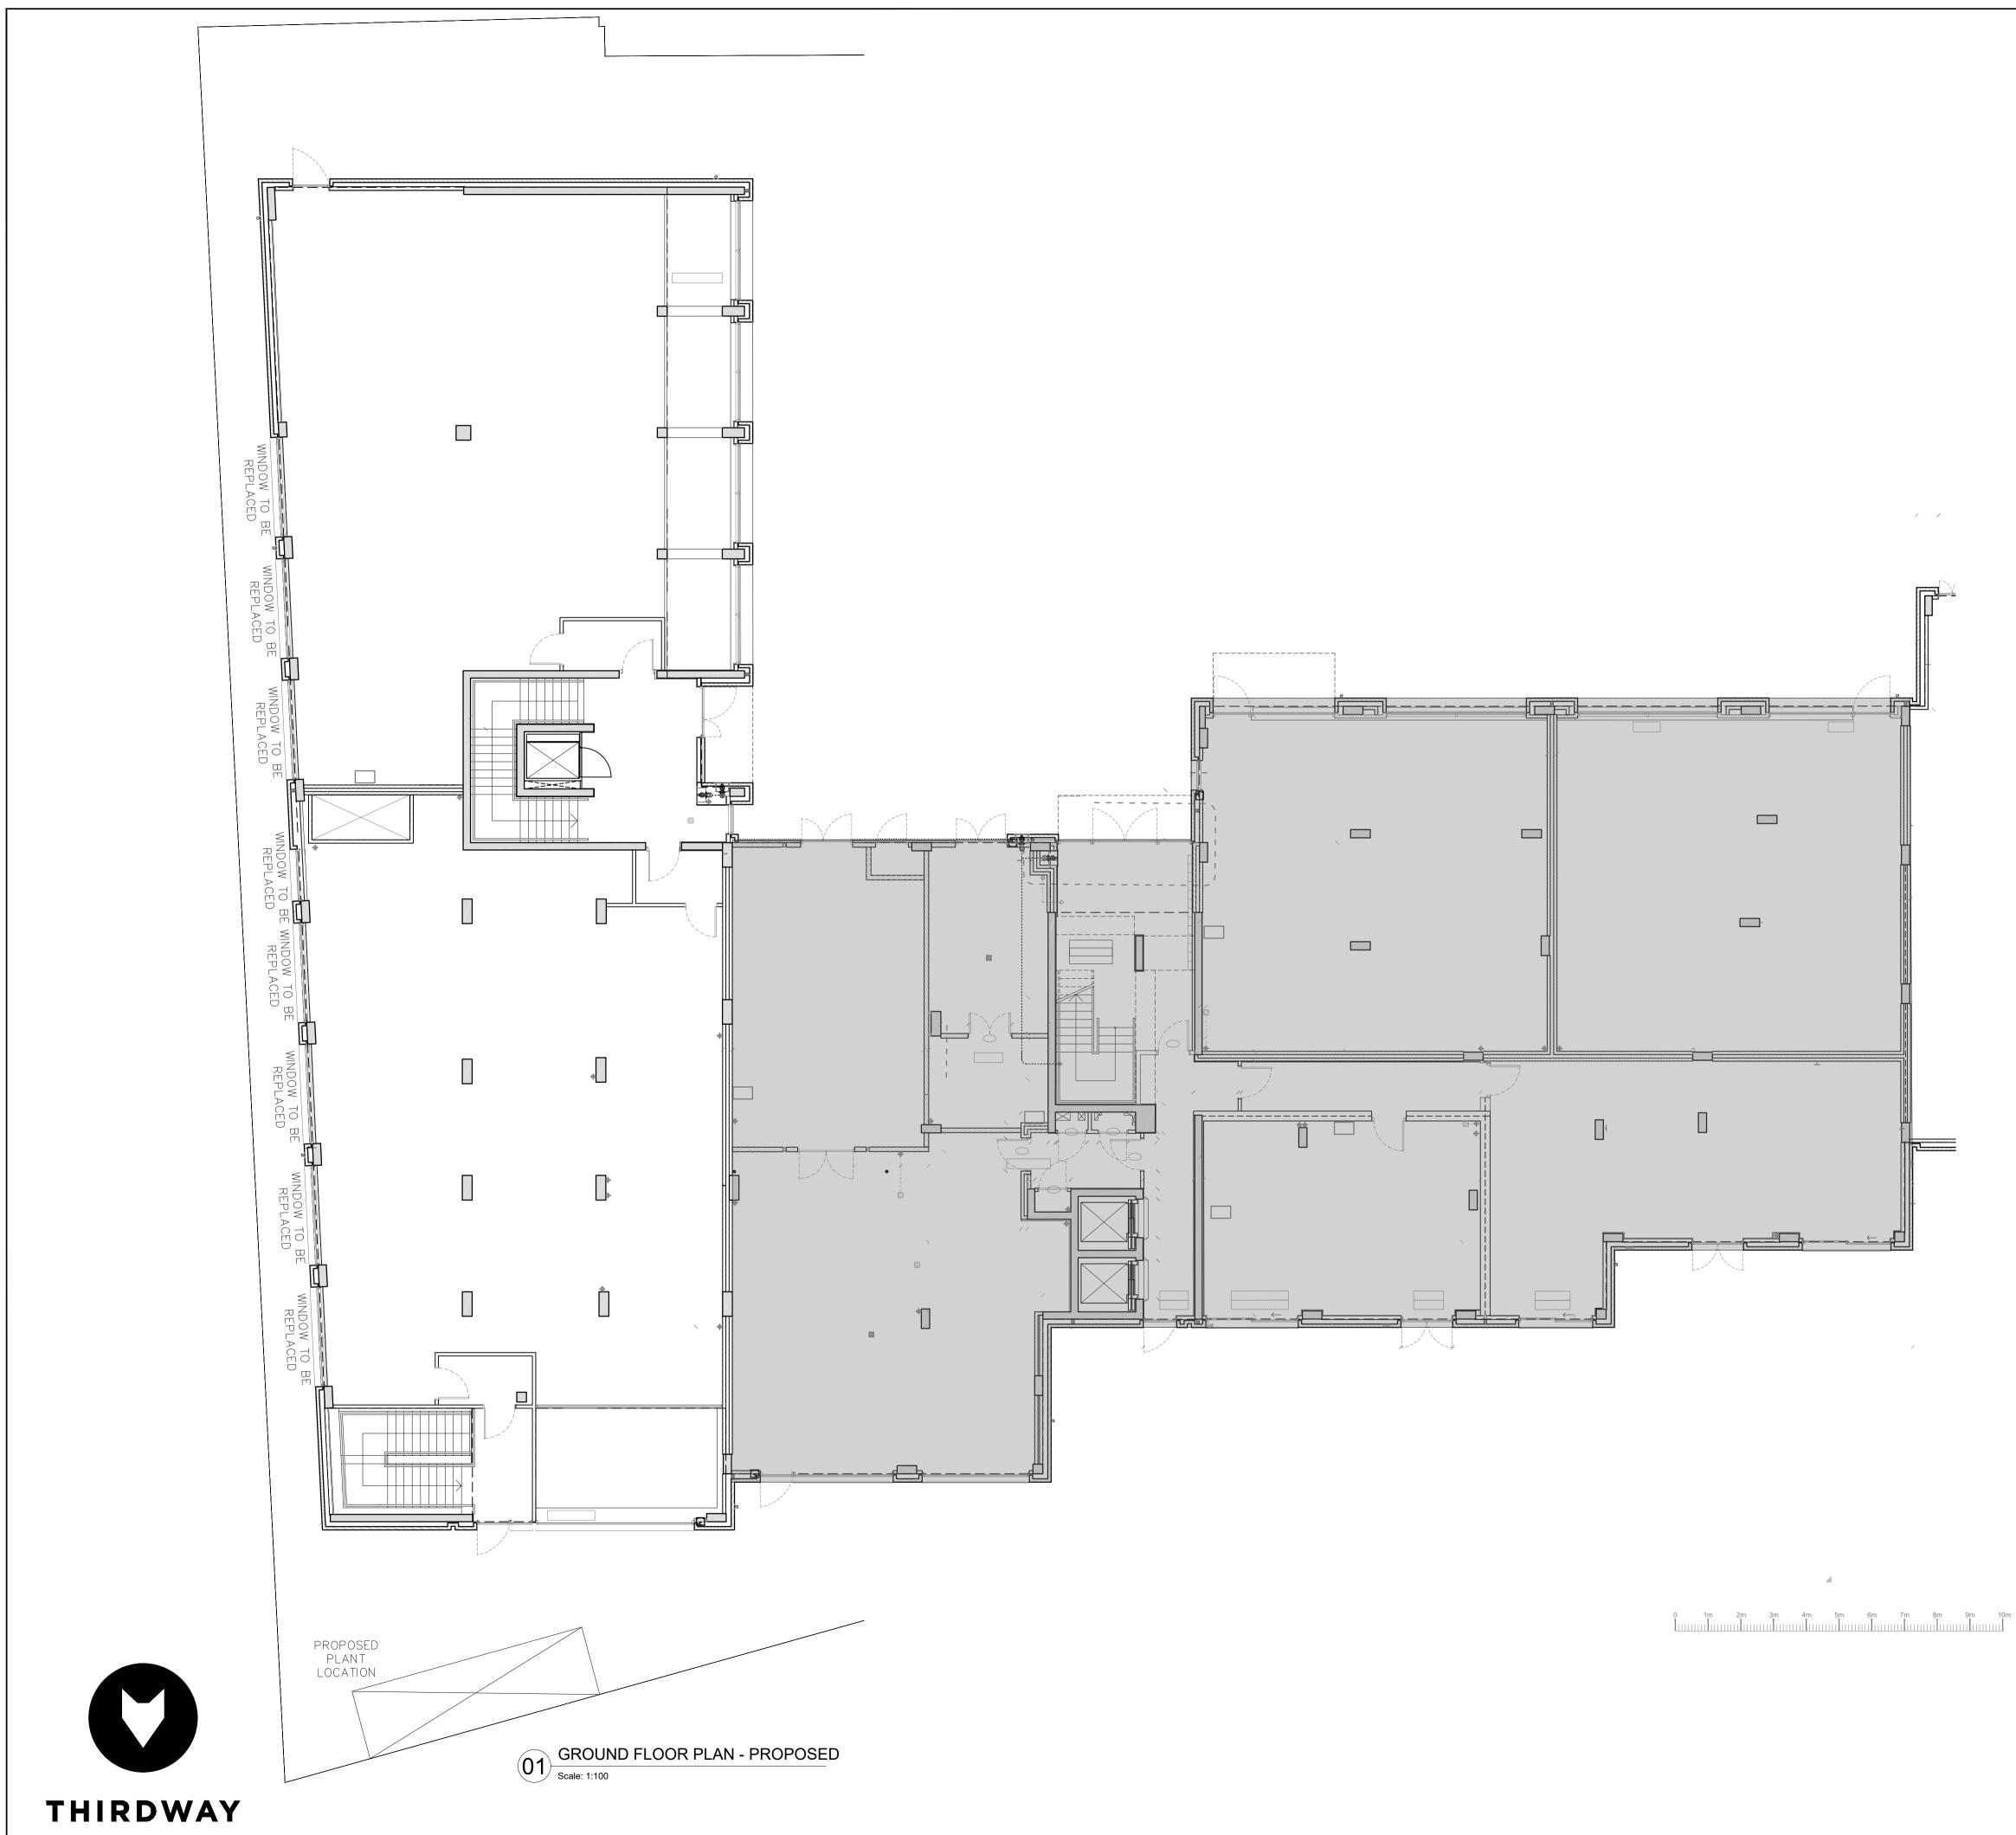

## CLIENT

JOHN ADAM FASHION

PROJECT ADDRESS

MODE, CENTRIC CLOSE OVAL ROAD CAMDEN,LONDON. NW1 7EP

PLANNING APPLICATION DRAWING TITLE

PROPOSED **GROUND FLOOR PLAN** 

| DWG NO: | 19136 PLN 08 |   |
|---------|--------------|---|
|         |              | - |

REVISION: C

SCALE @A1: 1:100

10/12/19 DATE:

DRAWN BY: **RS** 

CHECKED BY: **TL**