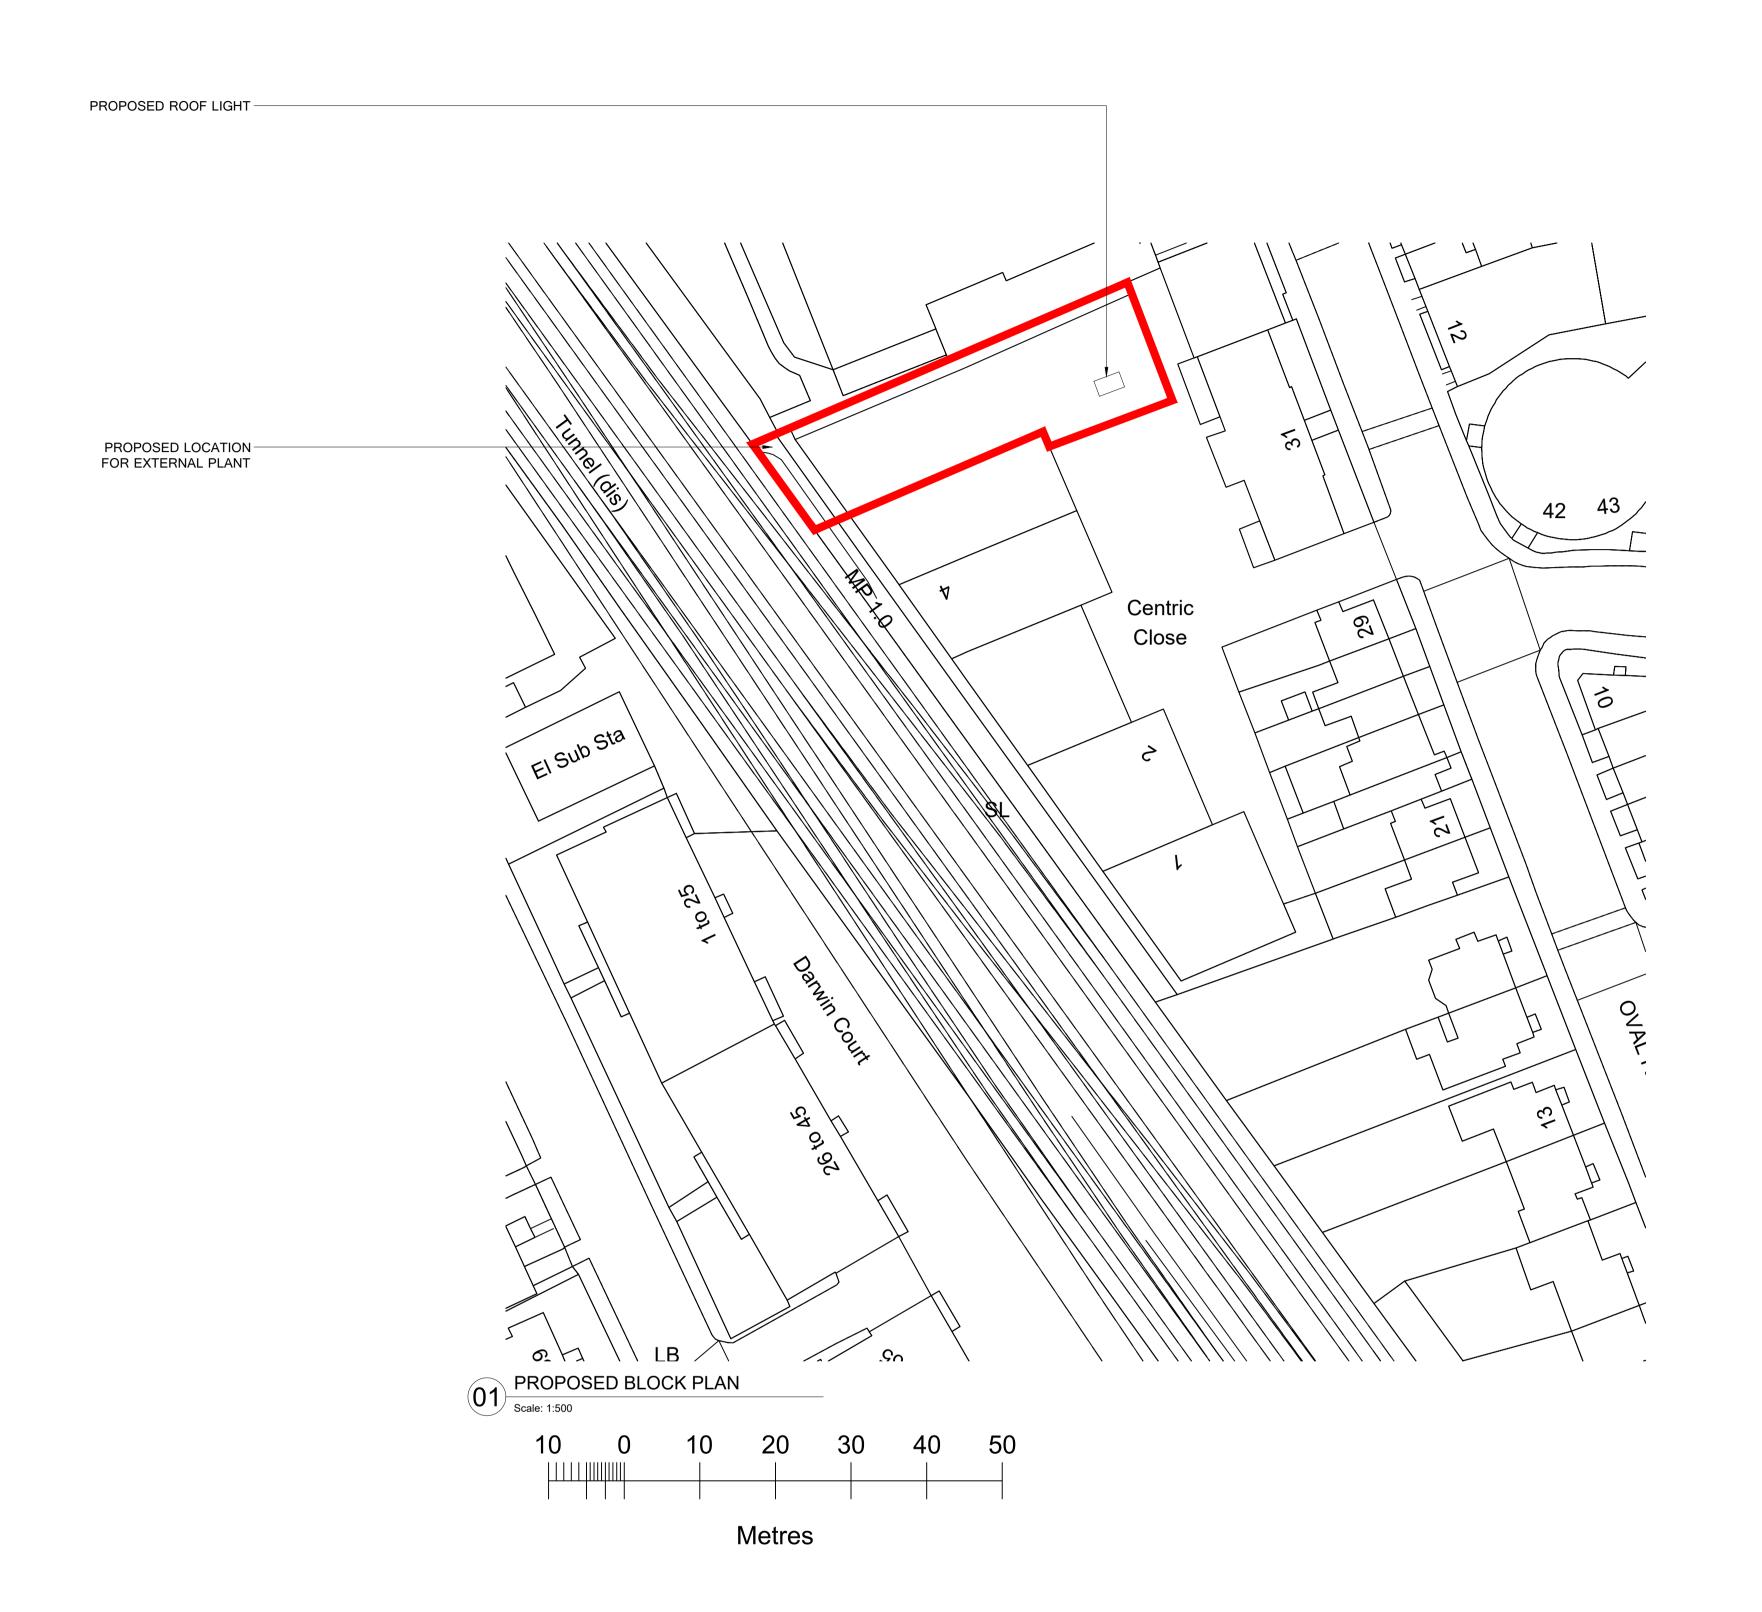

CLIENT

JOHN ADAM FASHION

PROJECT ADDRESS

MODE, CENTRIC CLOSE OVAL ROAD CAMDEN,LONDON. NW1 7EP

PLANNING APPLICATION
DRAWING TITLE

DWG NO: 19136 PLN 02

PROPOSED

BLOCK PLAN