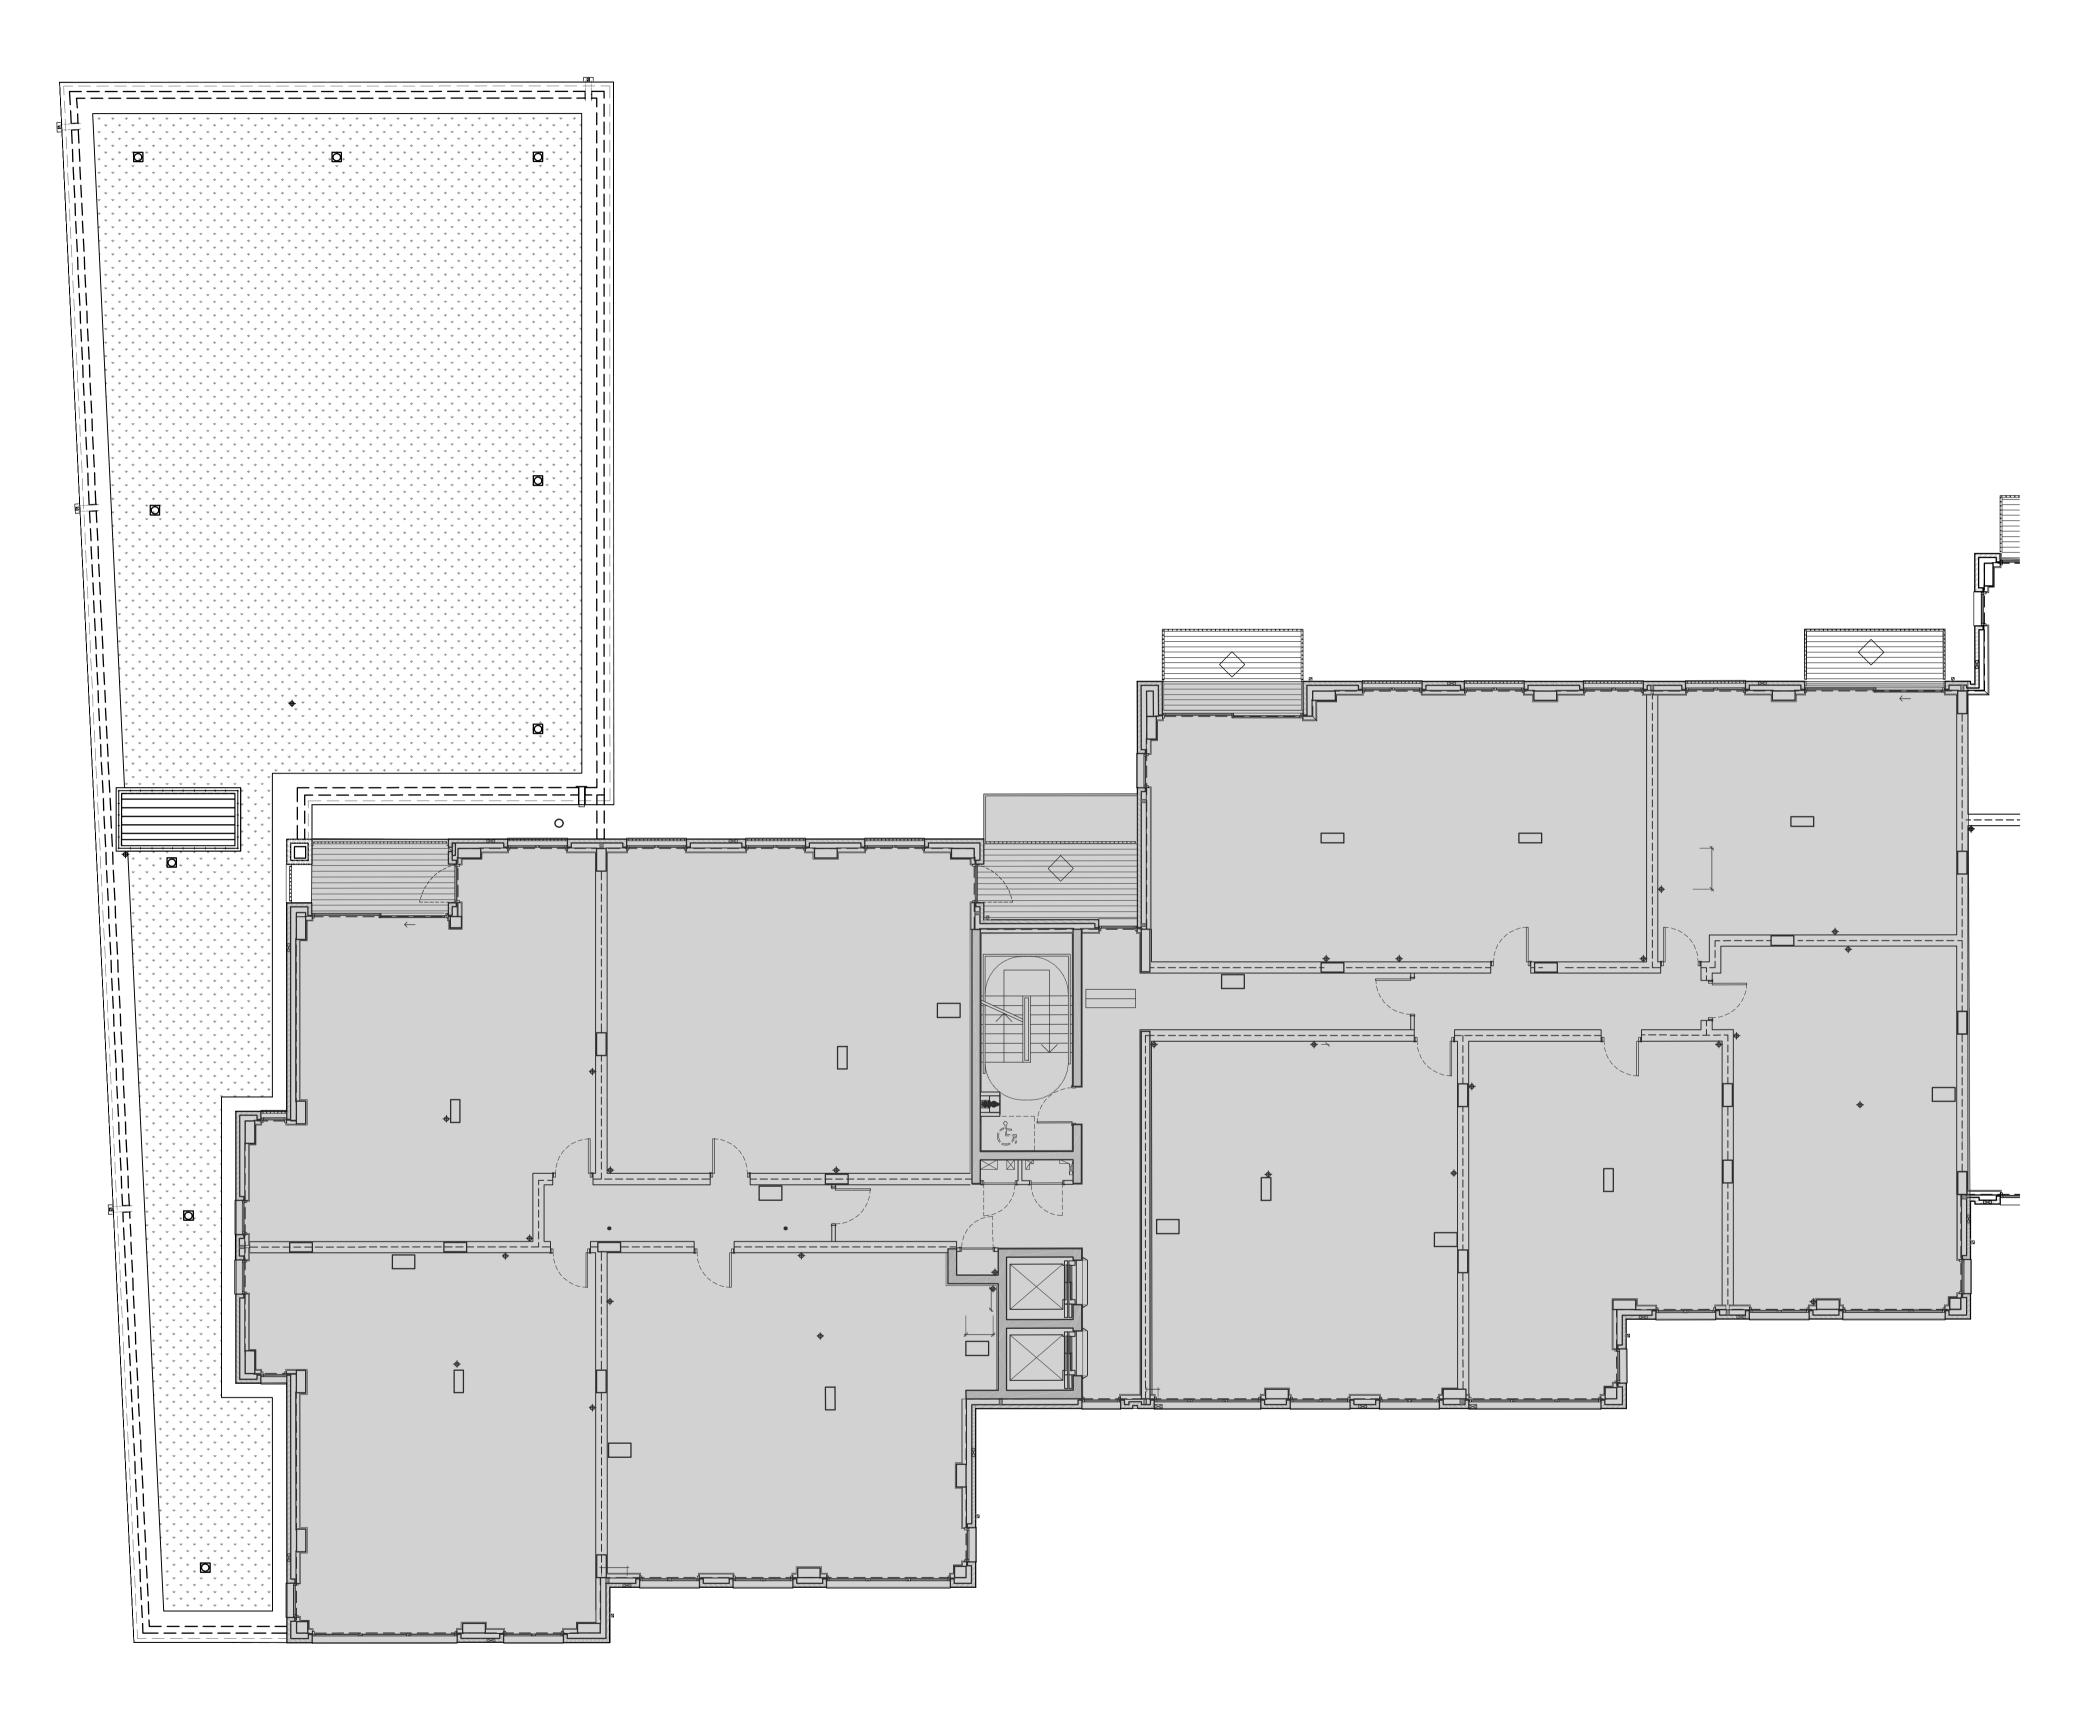

01 ROOF PLAN - EXISTING Scale: 1:100

0 1m 2m 3m 4m 5m 6m 7m 8m 9m 10m

## CLIENT

JOHN ADAM FASHION

PROJECT ADDRESS

MODE, CENTRIC CLOSE OVAL ROAD CAMDEN,LONDON. NW1 7EP

PLANNING APPLICATION DRAWING TITLE

EXISTING **ROOF PLAN** 

| DWG NO: | 19136 PLN 04 |  |
|---------|--------------|--|
|         |              |  |