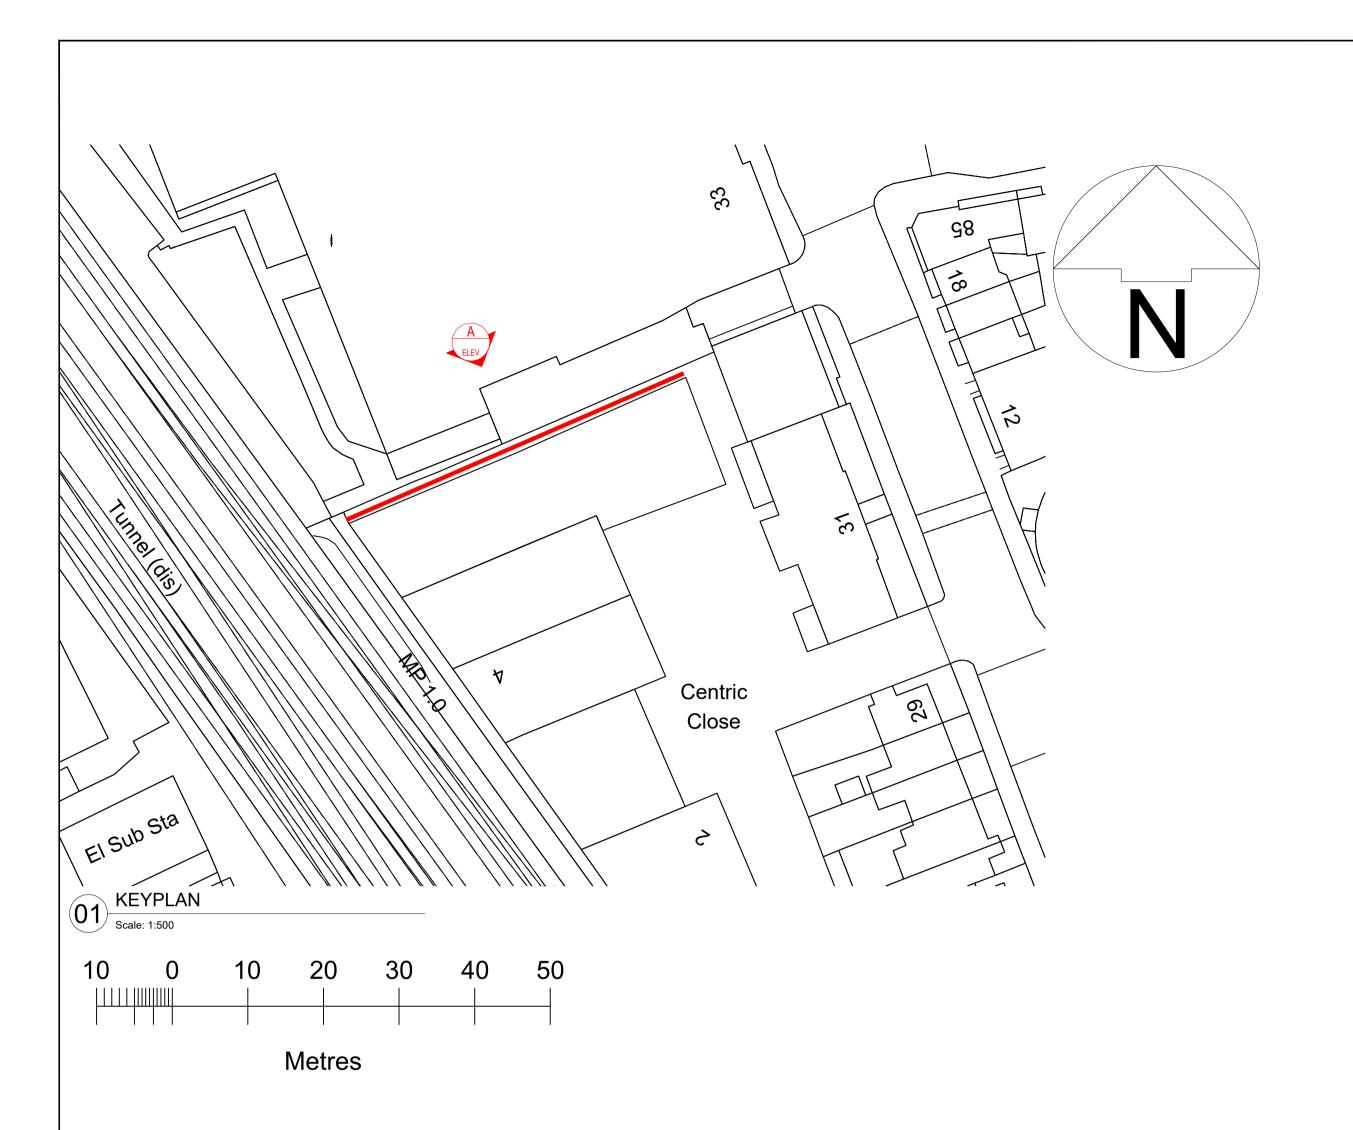

CLIENT

**JOHN ADAM FASHION** 

PROJECT ADDRESS

MODE, CENTRIC CLOSE OVAL ROAD CAMDEN,LONDON. NW1 7EP

PLANNING APPLICATION
DRAWING TITLE

**EXISTING** 

NORTH ELEVATION

HORITI ELEVATION

DWG NO: 19136 PLN 03

REVISION:

SCALE @A1: **1:100** 

DATE: 10/12/19

DRAWN BY: RS

CHECKED BY: **TL** 

C:\Users\Rob.South\Box\01. All TWI Client Projects\JON ADAM - CAMDEN - 19136\03. Design CAD\Construction Drawings\05\_PLANNING\TWI 19136 PLN.dwg