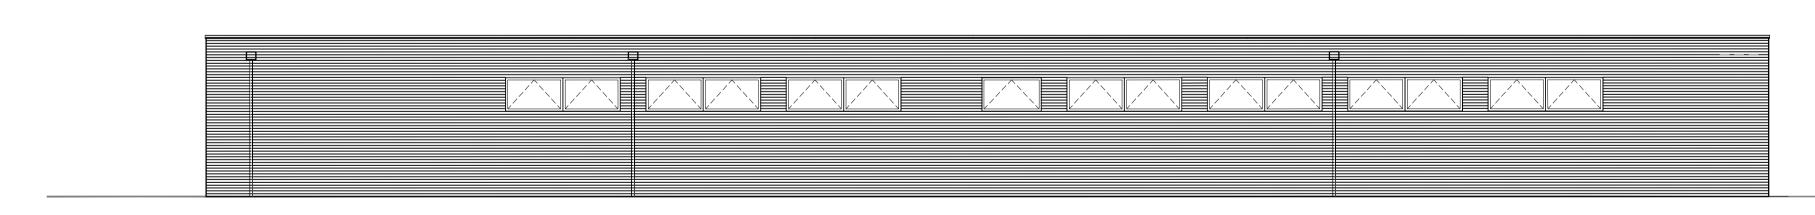

ELEVATION A - NORTH EXISTING

Scale: 1:100

0 1m 2m 3m 4m 5m 6m 7m 8m 9m 10m

NOTES

THIRDWAY INTERIORS DO NOT ACCEPT LIABILITY FOR ANY ERRORS AND OMISSIONS ARISING FROM THE PREPARATION OF BASE BUILD DRAWINGS WHICH ARE DERIVED FROM ORIGINAL MATERIAL PROVIDED BY OTHERS.

CLIENT

**JOHN ADAM FASHION** 

PROJECT ADDRESS

MODE, CENTRIC CLOSE OVAL ROAD CAMDEN,LONDON. NW1 7EP

PLANNING APPLICATION
DRAWING TITLE

**EXISTING** 

NORTH ELEVATION

HORITI ELEVATION

DWG NO: 19136 PLN 03

REVISION:

SCALE @A1: **1:100** 

DATE: 10/12/19

DRAWN BY: RS

CHECKED BY: **TL** 

C:\Users\Rob.South\Box\01. All TWI Client Projects\JON ADAM - CAMDEN - 19136\03. Design CAD\Construction Drawings\05\_PLANNING\TWI 19136 PLN.dwg