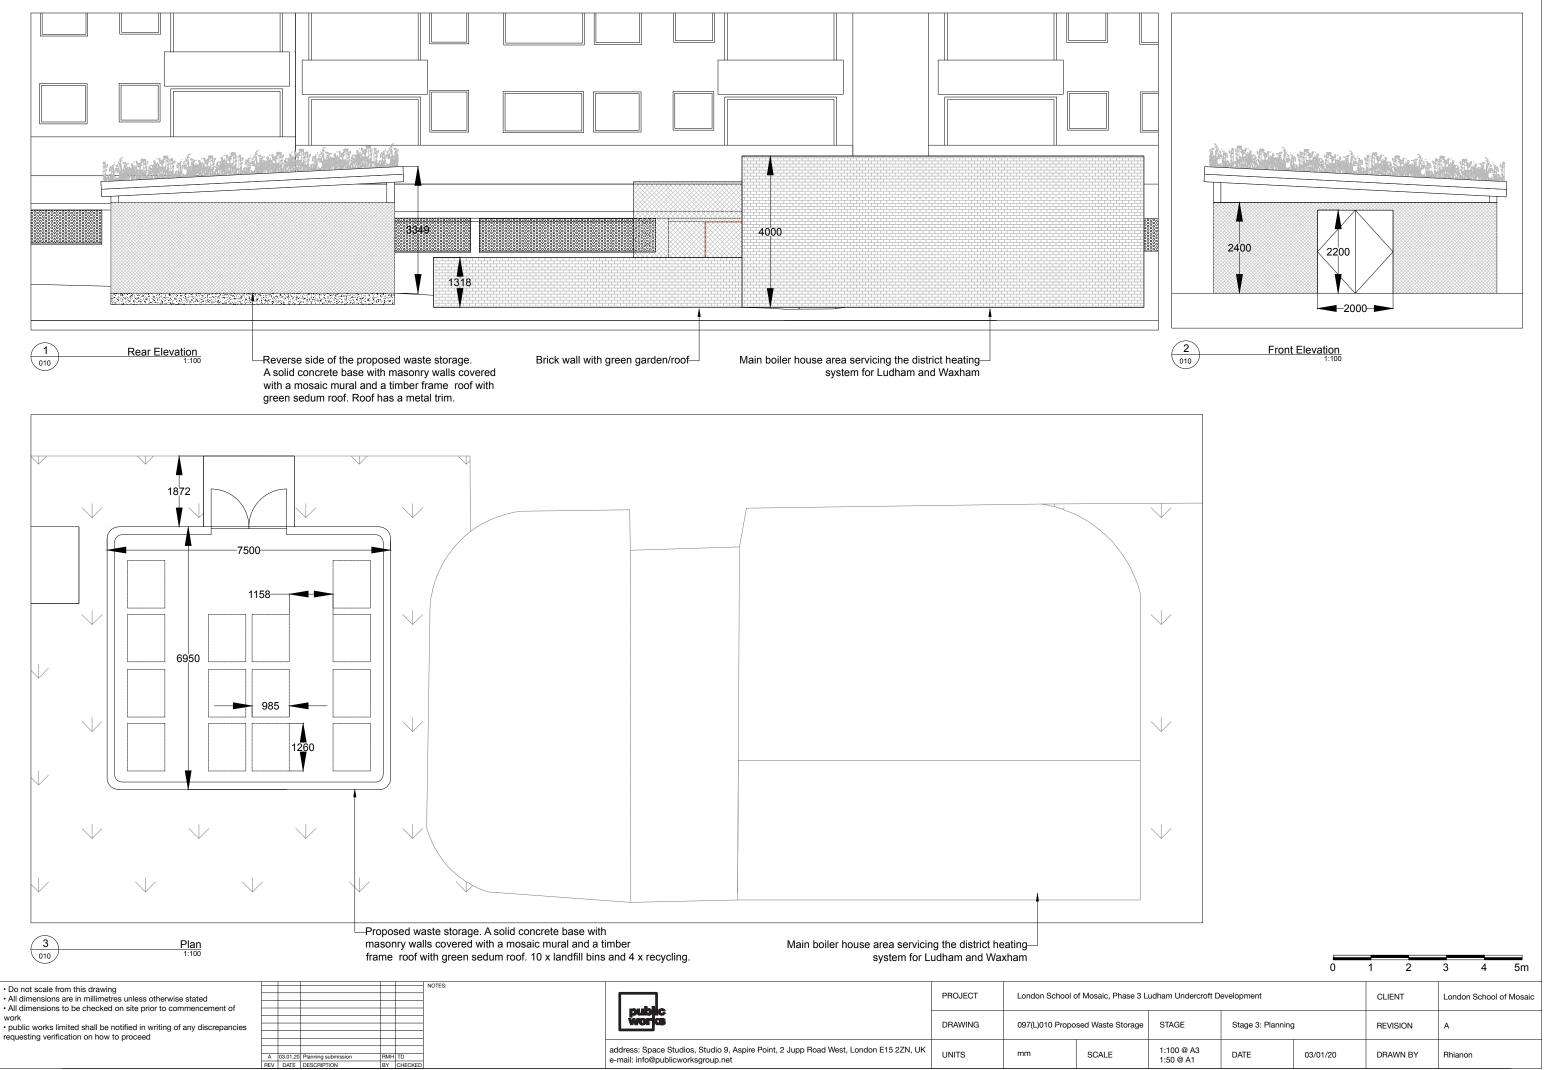

|         |                         |                      |                          |                         |          |          |         |
|---------------|---------|-------------------------|----------------------|--------------------------|-------------------------|----------|----------|---------|
|               | PROJECT | London School o         | of Mosaic, Phase 3 L | CLIENT                   | London School of Mosaid |          |          |         |
|               | DRAWING | NG 097(L)007 Proposed G |                      | STAGE                    | Stage 3: Planning       | 1        | REVISION | А       |
| JK            | UNITS   | mm                      | SCALE                | 1:200 @ A3<br>1:100 @ A1 | DATE                    | 09/09/19 | DRAWN BY | Rhianon |