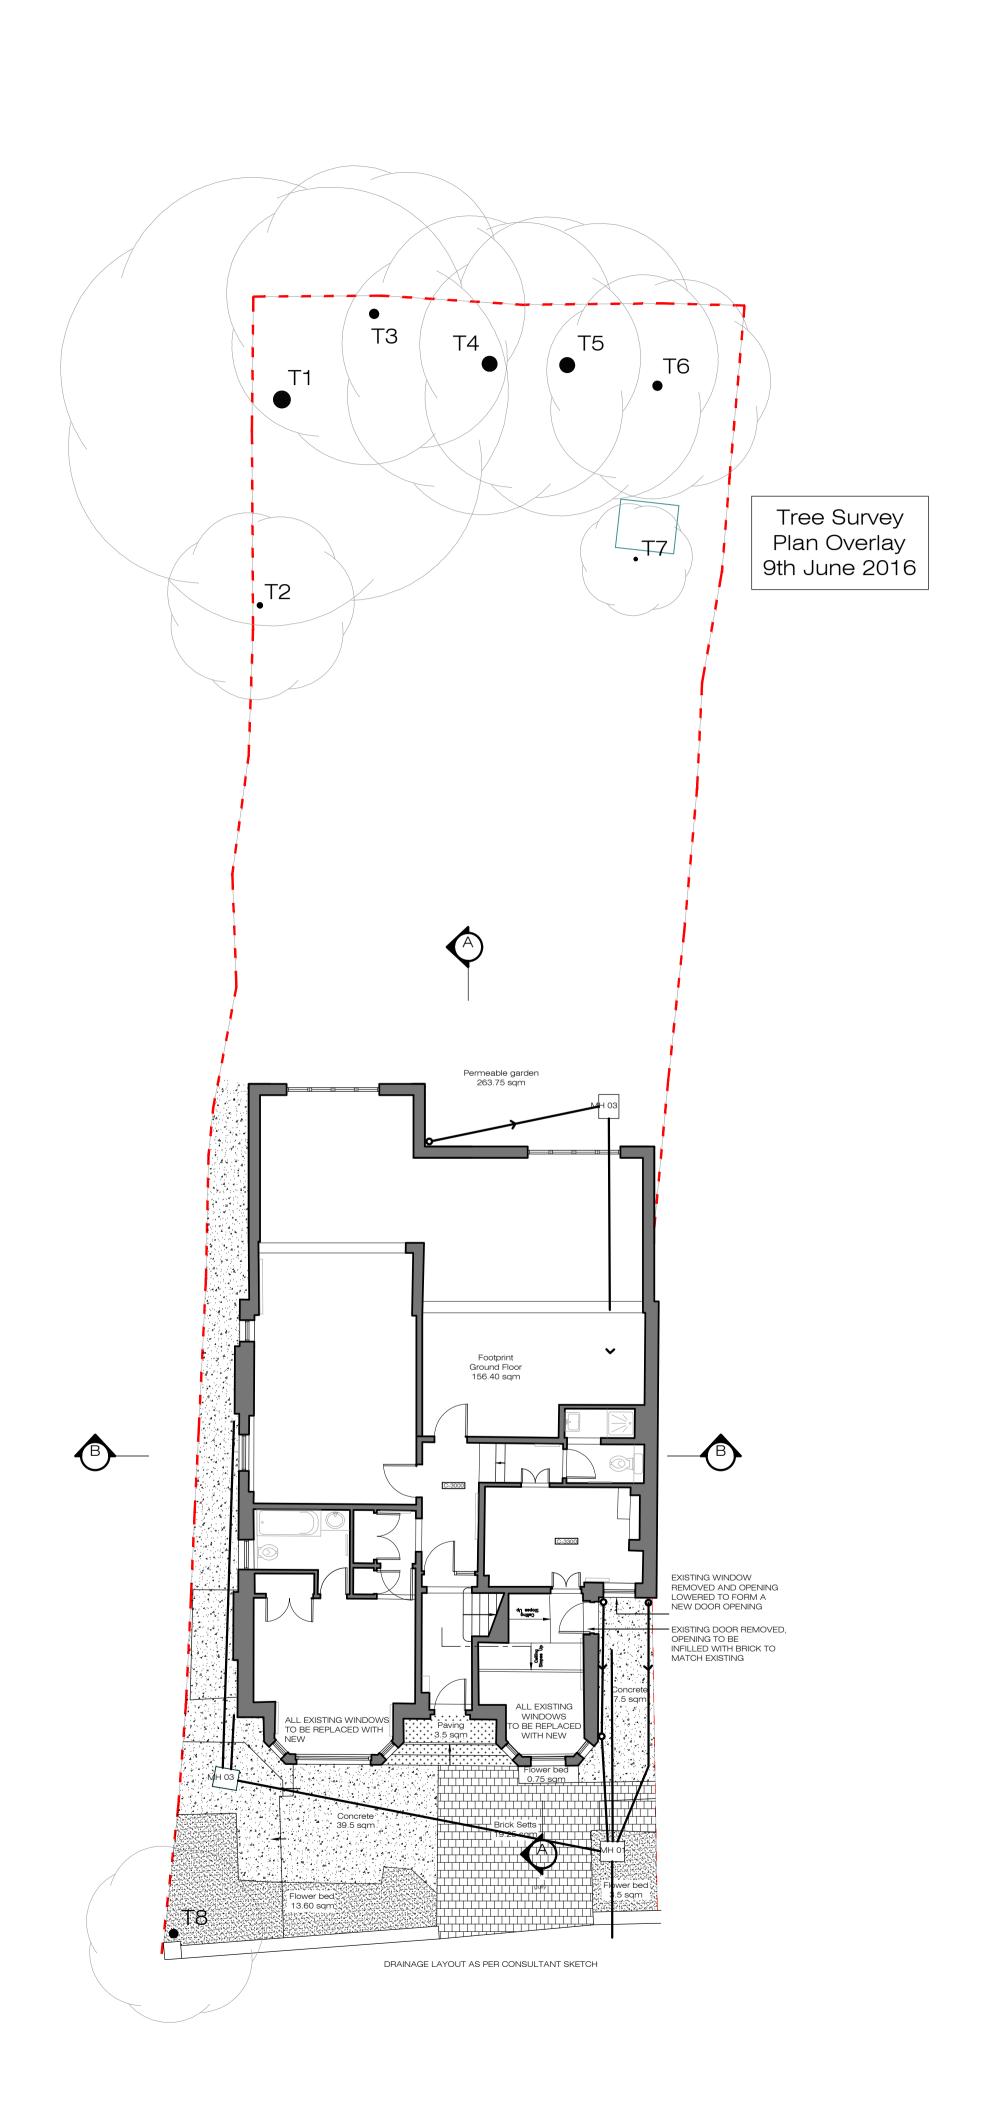

Tender Execution Browsable

Existing P—
Drainage
Layout

Scale Sheet
1:100 A2

1:100 A2