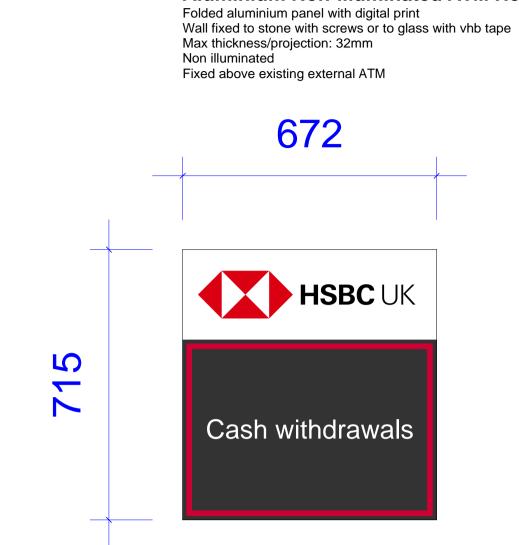

**Aluminium Non-illuminated ATM Header** 

672

HSBC UK

Cash withdrawals

## **Aluminium Non-illuminated ATM Header**

Folded aluminium panel with digital print
Wall fixed to stone with screws or to glass with vhb tape
Max thickness/projection: 32mm Non illuminated Fixed above existing external ATM

**720** 

715 Cash withdrawals

ARGYLE STREET ELEVATION

REVISION

NOTE: Survey required prior to order to confirm final size of header sign above Argyle Street ATM

**EUSTON ROAD ELEVATION** 

| NG KONG      | REVISION |   |  |
|--------------|----------|---|--|
| .aqp.co.uk   | -        | - |  |
|              |          |   |  |
|              |          |   |  |
| g linteriors |          |   |  |