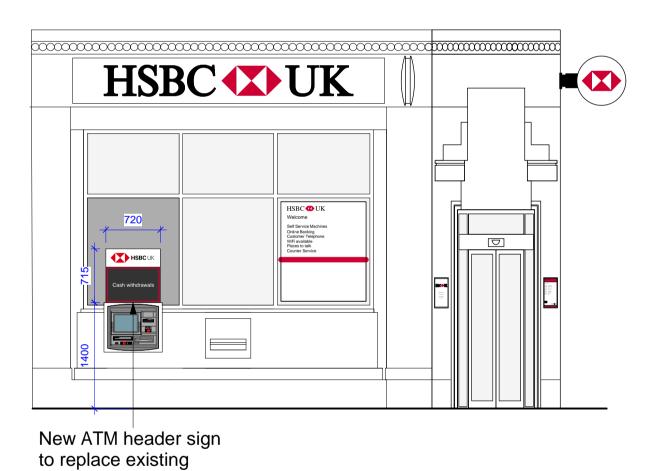

**720** 

715 Cash withdrawals

ARGYLE STREET ELEVATION

REVISION

NOTE: Survey required prior to order to confirm final size of header sign above Argyle Street ATM

**EUSTON ROAD ELEVATION** 

| NG KONG      | REVISION |   |  |
|--------------|----------|---|--|
| .aqp.co.uk   | -        | - |  |
|              |          |   |  |
|              |          |   |  |
| g linteriors |          |   |  |