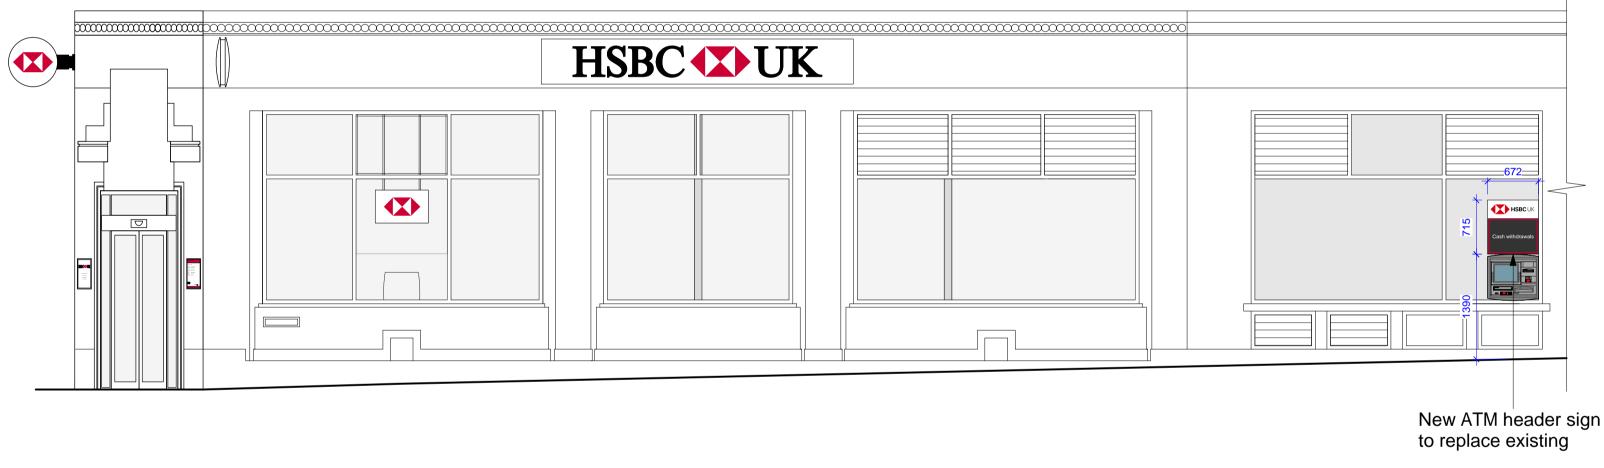

**720** 

715 Cash withdrawals

ARGYLE STREET ELEVATION

REVISION

NOTE: Survey required prior to order to confirm final size of header sign above Argyle Street ATM

**EUSTON ROAD ELEVATION** 

| NG KONG      | REVISION |   |  |
|--------------|----------|---|--|
| .aqp.co.uk   | -        | - |  |
|              |          |   |  |
|              |          |   |  |
| g linteriors |          |   |  |