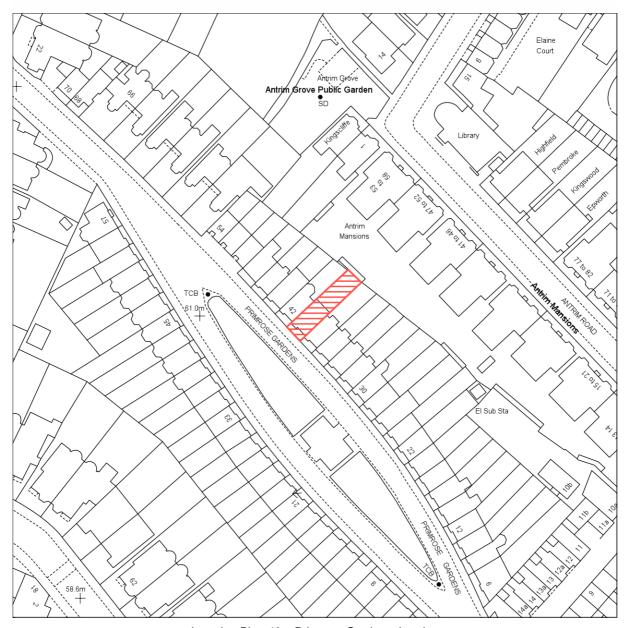

Location Plan-40a, Primrose Gardens, London

Reproduction in whole or in part is prohibited without the prior permission of Ordnance Survey.

Ordnance Survey and the OS Symbol are registered trademarks and OS MasterMap® is a trademark of Ordnance Survey, the national mapping agency of Great Britain.