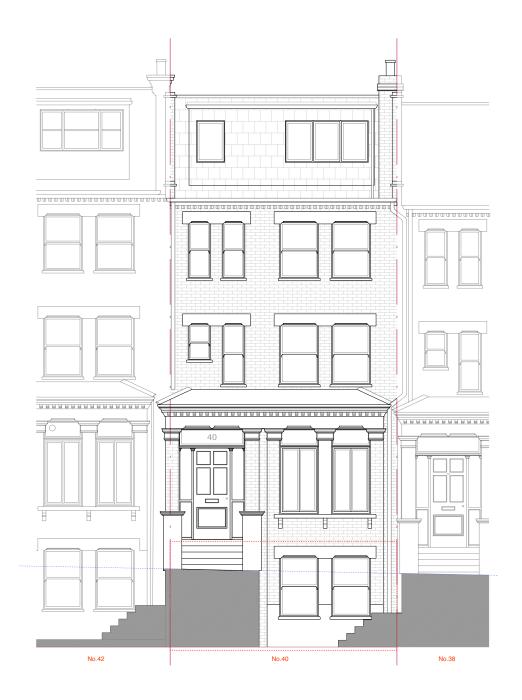

| Ms Afsaneh Knight & Mr Rupert Cocks         | DSGN:                  | CHCD:                | K & B Limited                                                                   |
|---------------------------------------------|------------------------|----------------------|---------------------------------------------------------------------------------|
| PROJECT 40A Primrose Gardens London NW3 4TP | DWN NO:<br>4<br>SCALE: | BEV 3                | Design, Planning, Project<br>Management                                         |
| Proposed Elevations                         | 1:100@A3<br>STAGE      | 10.12.19<br>na Issue | 8 Parkway, London SW9HF<br>mobile: 07930697131<br>email: bela562@btinternet.com |