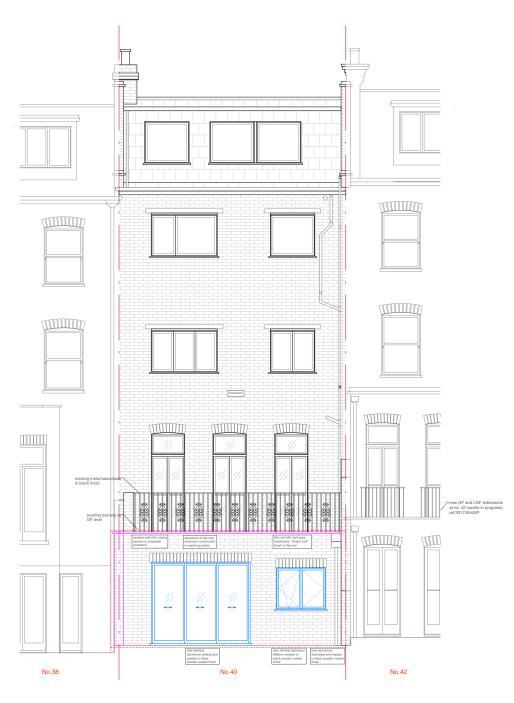

PROPOSED REAR ELEVATION

- NOTES:

  \*The drawing and all information on the drawing is the sole copyright of K&B Limited and is not to be reproduced without consent.

  \*Do not scale from this drawing

  \*The contractor is responsible for checking all dimensions, tolerances and references. Any discrepancies must be reported prior to construction.
- \*All setting out is to be confirmed on site prior to construction

| Ms Afsaneh Knight & Mr Rupert Cocks         | DSGN:                  | CHCD:                | K & B Limited                                                                   |
|---------------------------------------------|------------------------|----------------------|---------------------------------------------------------------------------------|
| PROJECT 40A Primrose Gardens London NW3 4TP | DWN NO:<br>4<br>SCALE: | BEV 3                | Design, Planning, Project<br>Management                                         |
| Proposed Elevations                         | 1:100@A3<br>STAGE      | 10.12.19<br>na Issue | 8 Parkway, London SW9HF<br>mobile: 07930697131<br>email: bela562@btinternet.com |