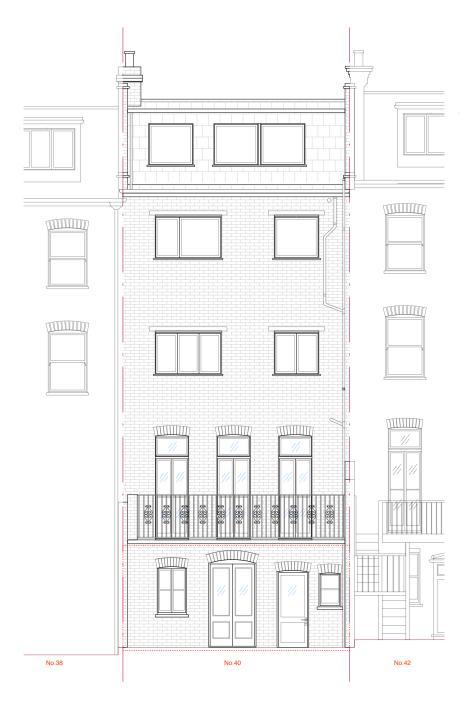

EXISTING REAR ELEVATION

- NOTES:

  \*The drawing and all information on the drawing is the sole copyright of K&B Limited and is not to be reproduced without consent.

  \*Do not scale from this drawing

  \*The contractor is responsible for checking all dimensions, tolerances and references. Any discrepancies must be reported prior to construction.
- \*All setting out is to be confirmed on site prior to construction

| _ |                                     |                         |                      |                                                                                 |
|---|-------------------------------------|-------------------------|----------------------|---------------------------------------------------------------------------------|
|   | Ms Afsaneh Knight & Mr Rupert Cocks | DSGN:  KB               | CHCD:<br>KB          | K & B Limited                                                                   |
|   | 40A Primrose Gardens London NW3 4TP | 2<br>SCALE:<br>1:100@A3 | O<br>DATE            | Design, Planning, Project<br>Management                                         |
|   | Existing Elevations                 | STAGE                   | 10.12.19<br>ng Issue | 8 Parkway, London SW9HF<br>mobile: 07930697131<br>email: bela562@btinternet.com |