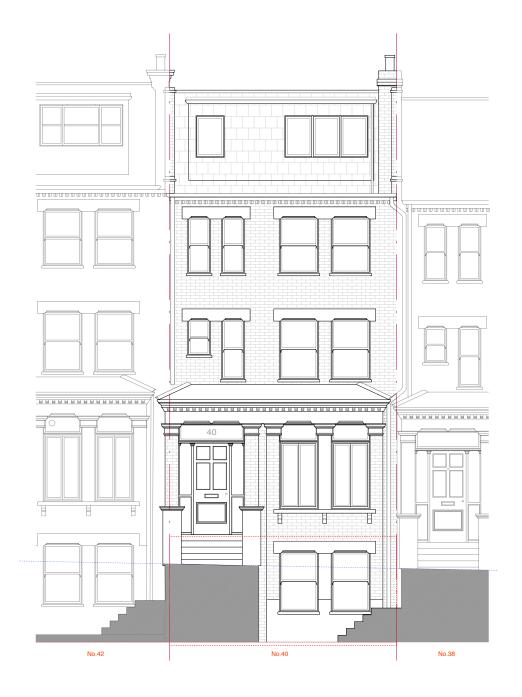

EXISTING REAR ELEVATION

- NOTES:

  \*The drawing and all information on the drawing is the sole copyright of K&B Limited and is not to be reproduced without consent.

  \*Do not scale from this drawing

  \*The contractor is responsible for checking all dimensions, tolerances and references. Any discrepancies must be reported prior to construction.
- \*All setting out is to be confirmed on site prior to construction

| _ |                                     |                         |                      |                                                                                 |
|---|-------------------------------------|-------------------------|----------------------|---------------------------------------------------------------------------------|
|   | Ms Afsaneh Knight & Mr Rupert Cocks | DSGN:  KB               | CHCD:<br>KB          | K & B Limited                                                                   |
|   | 40A Primrose Gardens London NW3 4TP | 2<br>SCALE:<br>1:100@A3 | O<br>DATE            | Design, Planning, Project<br>Management                                         |
|   | Existing Elevations                 | STAGE                   | 10.12.19<br>ng Issue | 8 Parkway, London SW9HF<br>mobile: 07930697131<br>email: bela562@btinternet.com |