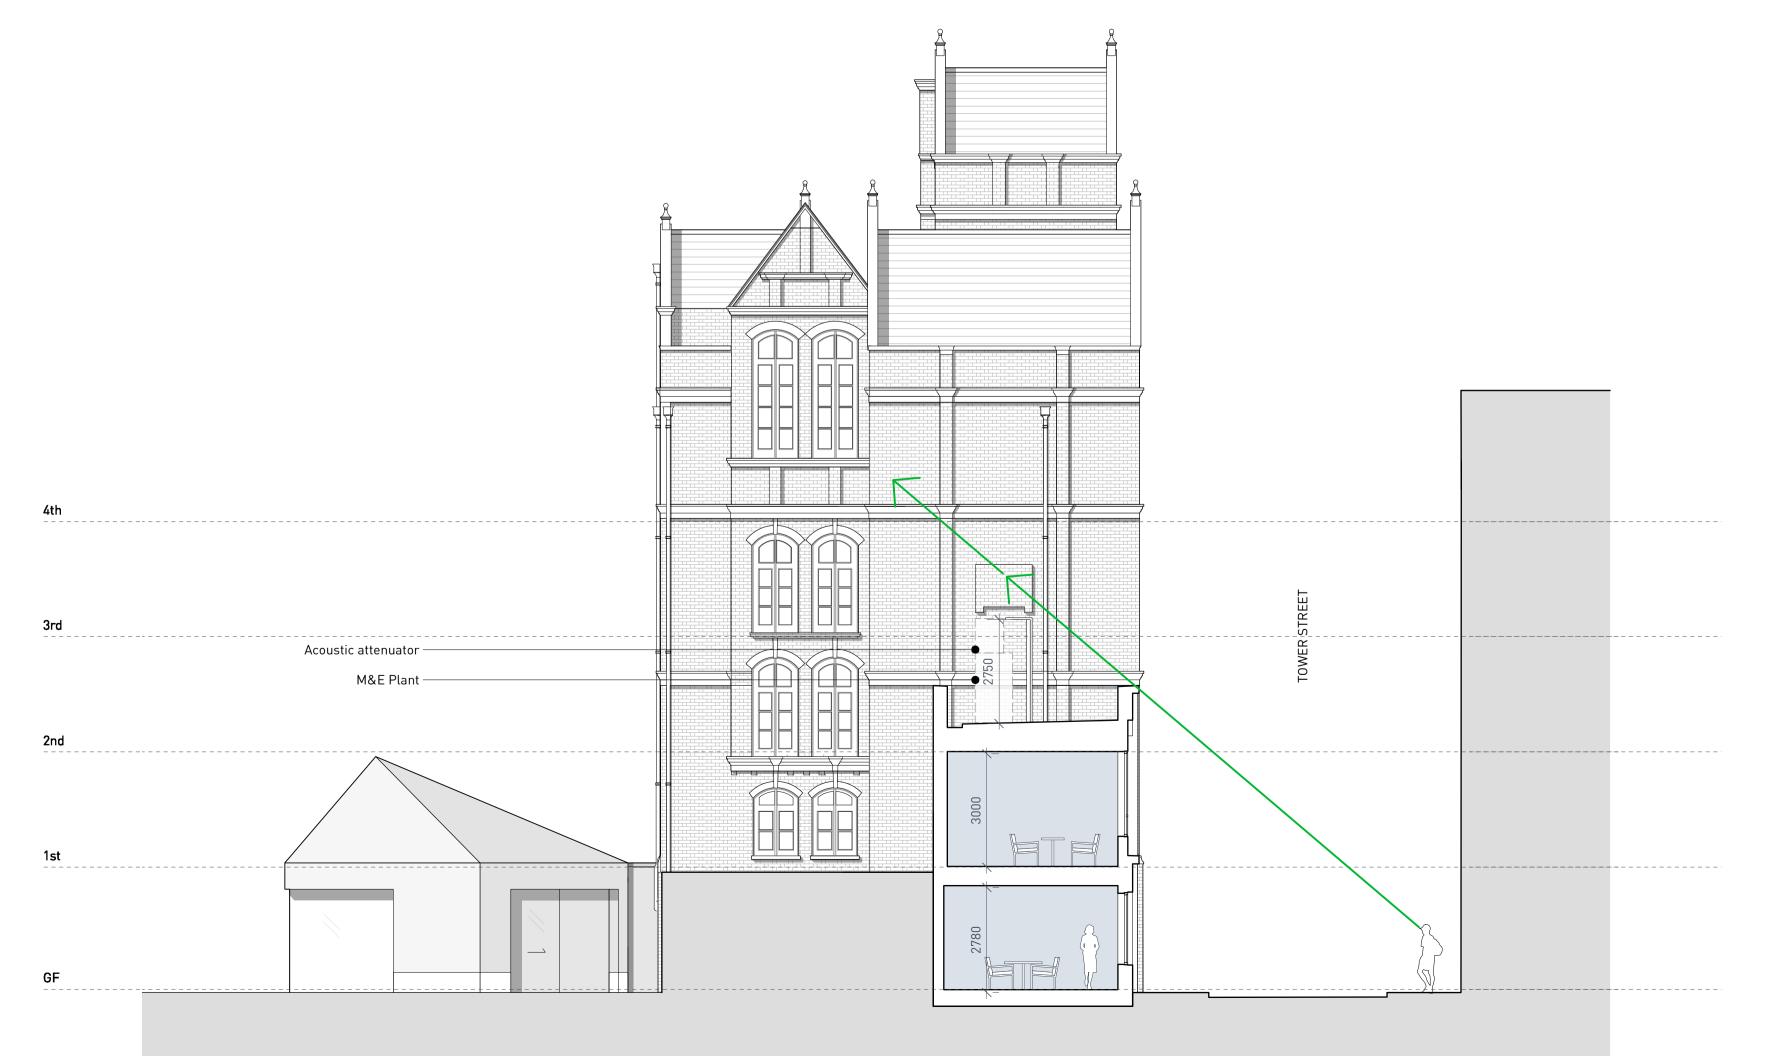

22 Tower Street

CLIENT - BRC

PLANT SCREEN INFORMATION

STATUS - PLANNING

DRAWN CHECKED REVISION

RG RB B

SCALE DRAWING DATE
1:100 @ A1
1:200 @ A3

18010\_SK.47
13.01.20