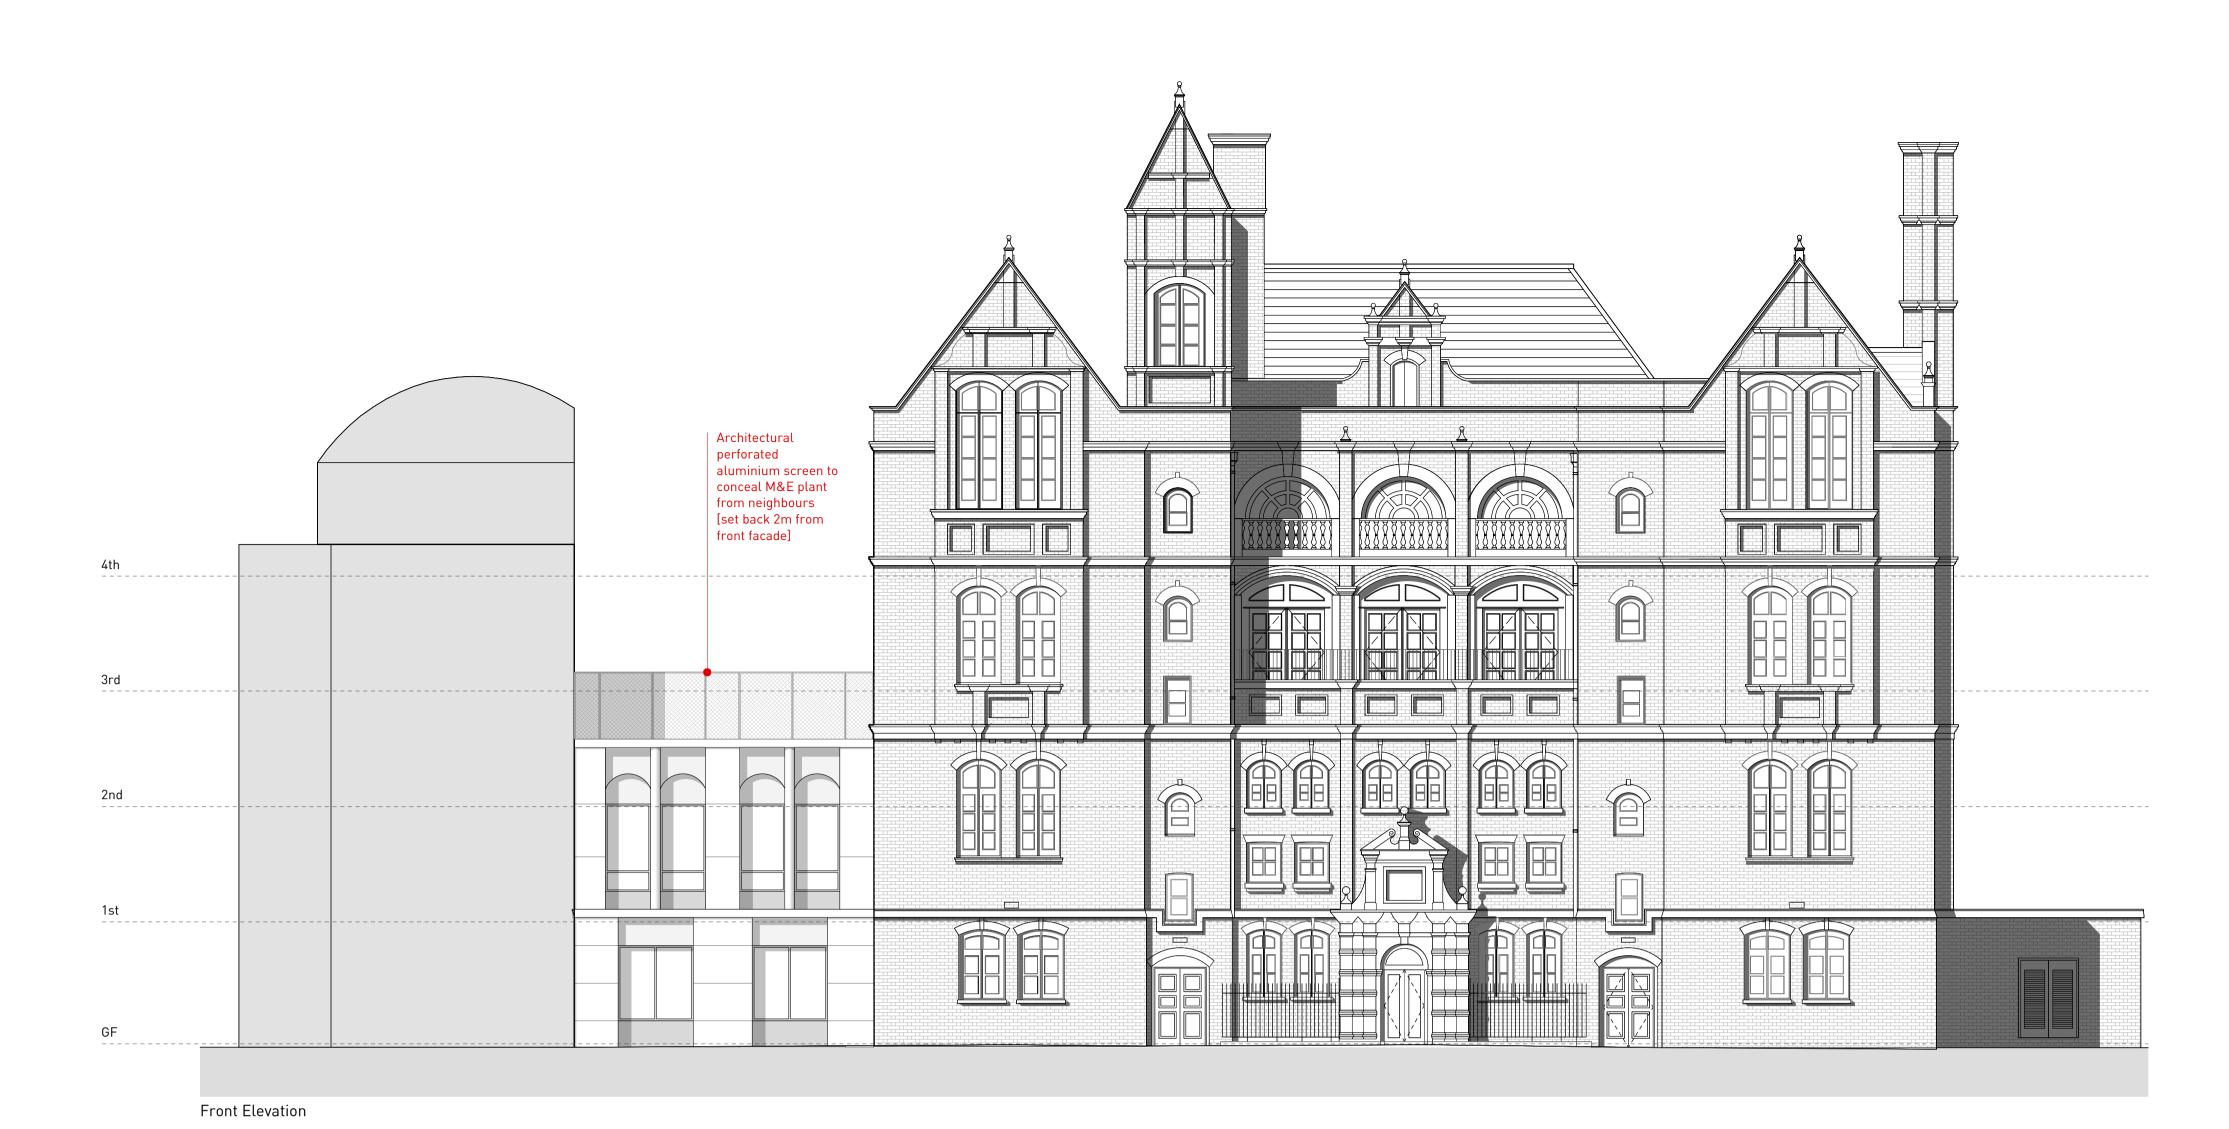

22 Tower Street

CLIENT - BRC

PLANT SCREEN INFORMATION

STATUS - PLANNING

DRAWN CHECKED REVISION

RG RB B

SCALE DRAWING DATE
1:100 @ A1
1:200 @ A3

18010\_SK.47
13.01.20