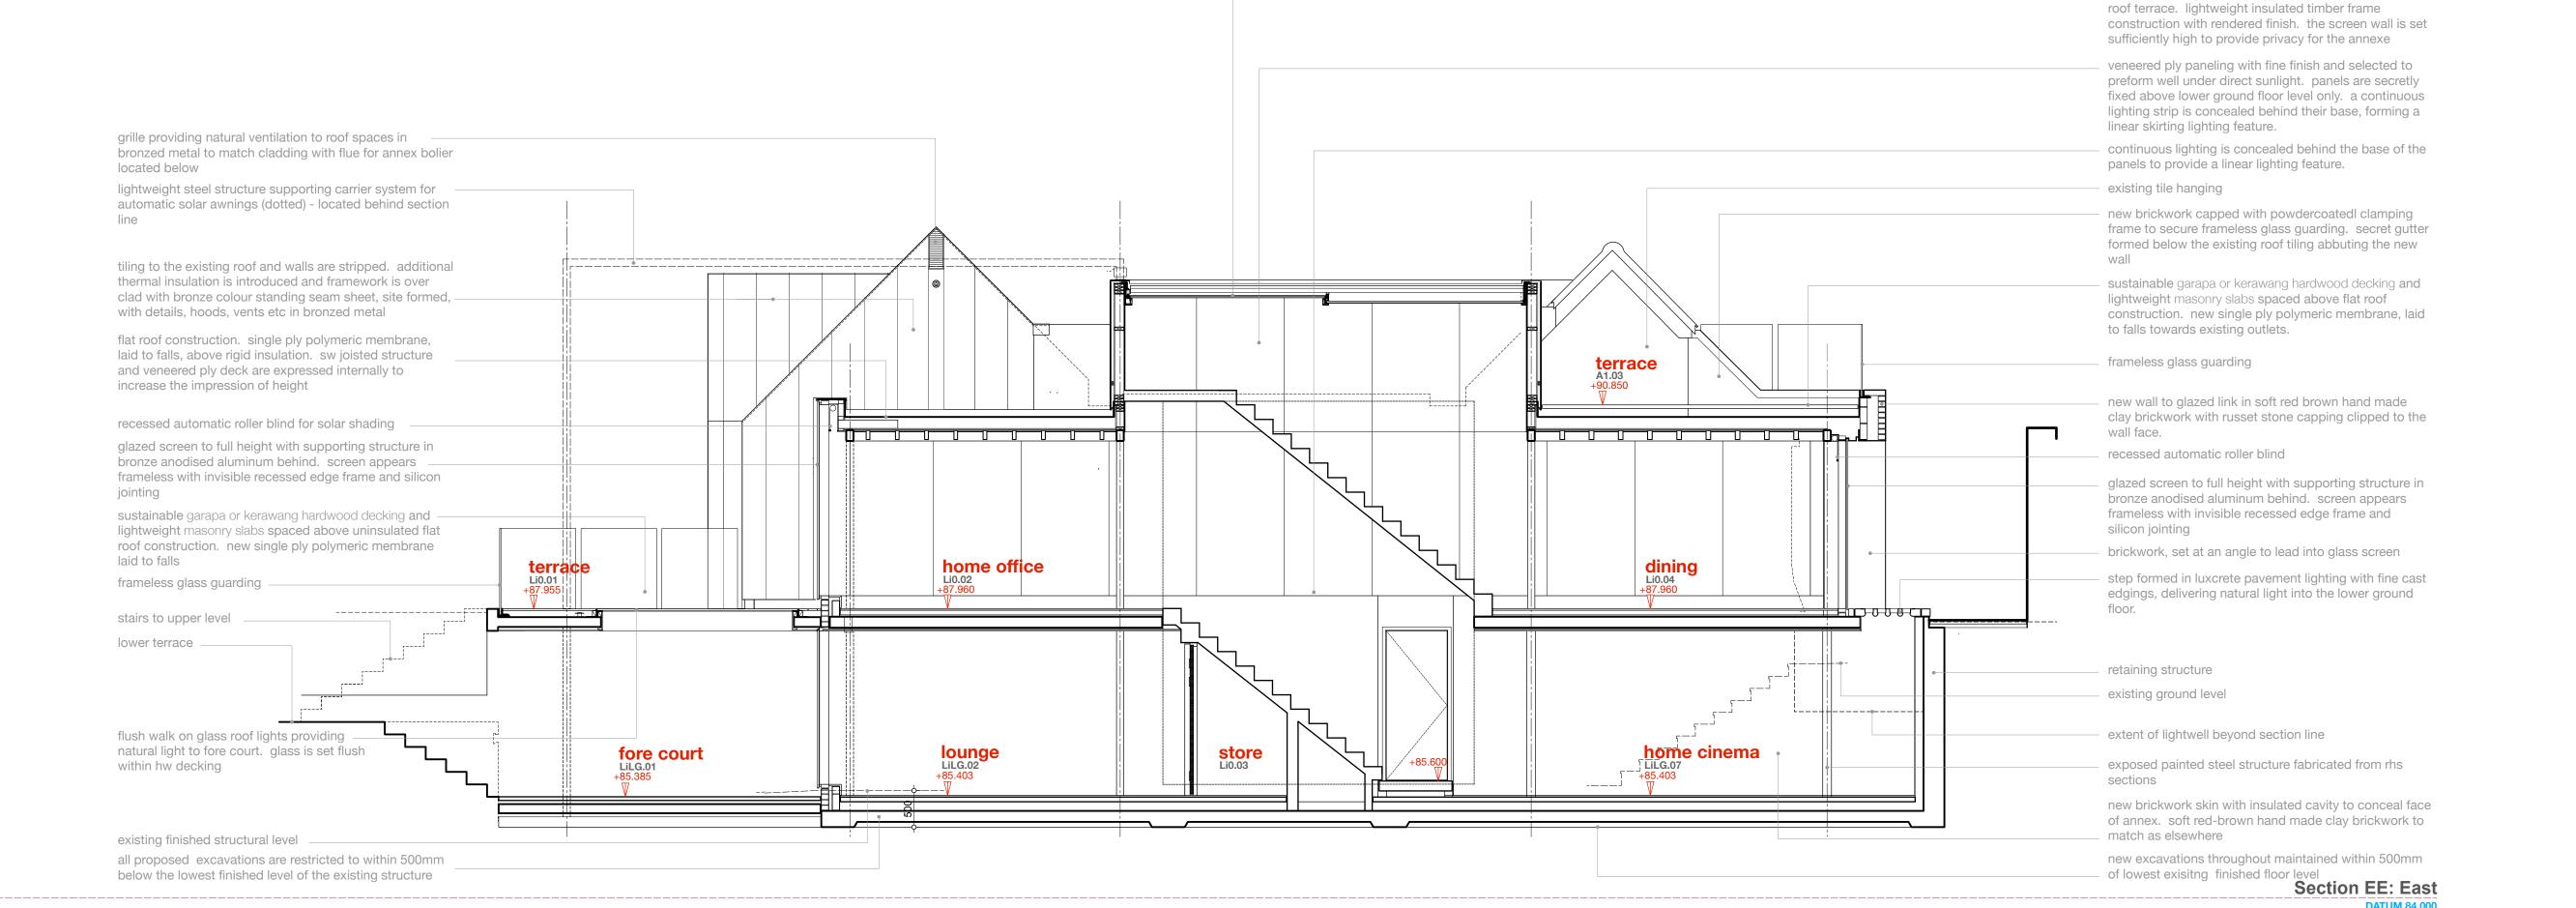

Section CC: West

DATUM 84.000

■ THIS DRAWING IS THE SUBJECT OF COPYRIGHT WHICH VESTS IN BOWKER SADLER PARTNERSHIP LIMITED. IT IS AN INFRINGEMENT OF COPYRIGHT TO REPRODUCE THIS DRAWING, BY WHATEVER MEANS, INCLUDING ELECTRONIC, WITHOUT THE EXPRESS WRITTEN CONSENT OF BOWKER SADLER PARTNERSHIP LIMITED WHICH

## Features

windowsbhc bottom hung timber casement window

- thc top hung timber casement windowshc side hung casement
- vss vertical sliding sash timb
- vss vertical sliding sash timber window

  tt tilt and turn window
- fl fixed light timber window
- frl roof light (flat roof)
- vrl velux style roof light (pitched roof)
- h ceiling hatchsd sliding door
- pd pivot door
- f wall / roof mounted flue to gas boiler / gas fire. terminal colour is black
- abx extract terminal as air brick, such as rytons rd4mfab, colour coded to suit brickwork

  frx mushroom extract terminal for flat roof
- fabricated lead pitched roof vent as extract terminal, such as provided by o'brien sheet lead fabrications ltd

PROJECT
The Hoo,
17 Lyndhurst Gardens,
Hampstead, London
Returning A Grand Victorian House To Private Domestic Accommodati
NW3 5NU