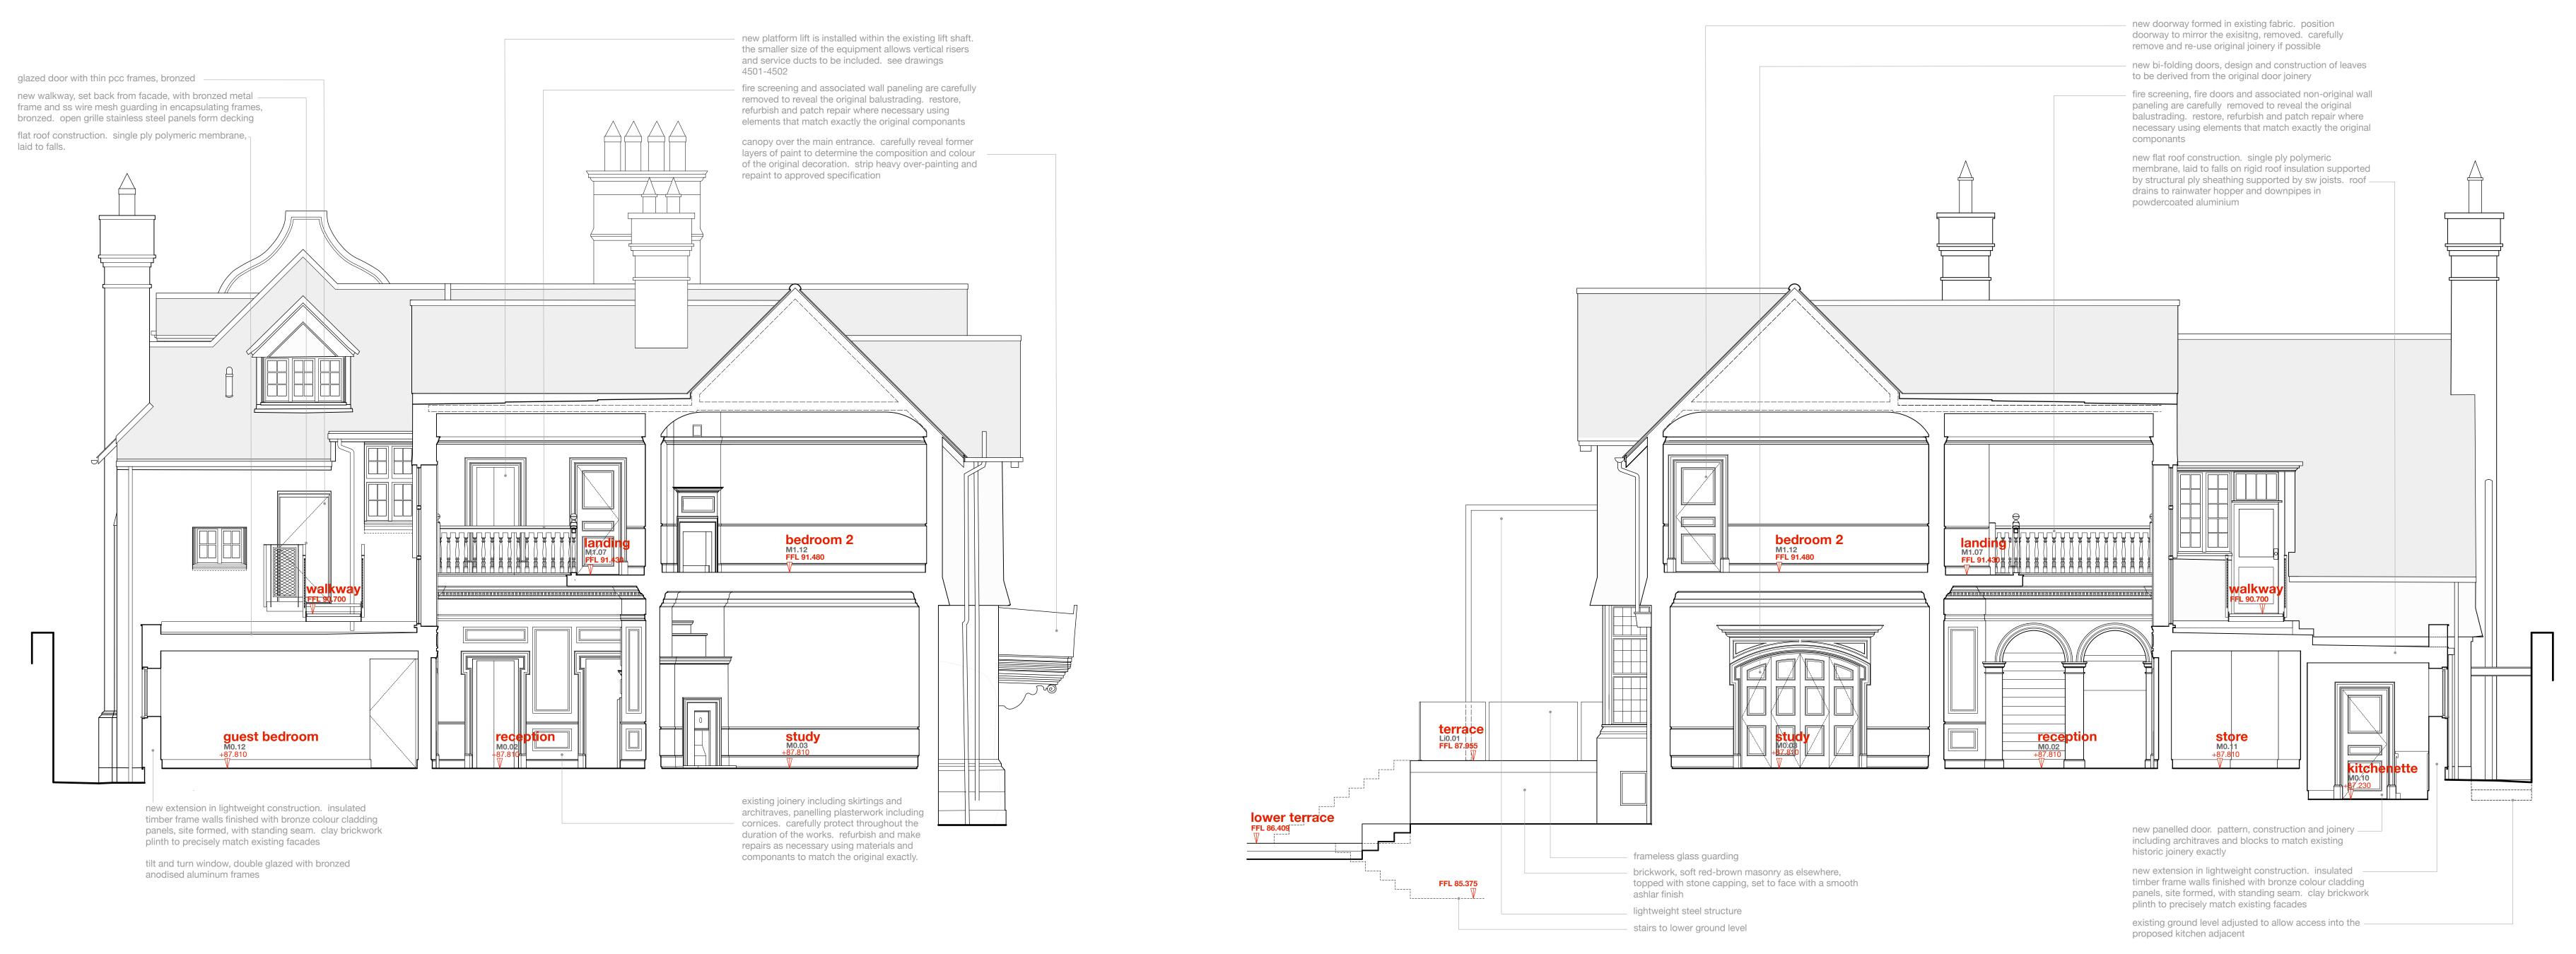

## Features

windowsbhc bottom hung timber casement window

- thc top hung timber casement windowshc side hung casement
- vss vertical sliding sash timb
- vss vertical sliding sash timber window

  tt tilt and turn window
- fl fixed light timber window
- frl roof light (flat roof)
- vrl velux style roof light (pitched roof)
- h ceiling hatchsd sliding door
- pd pivot door
- f wall / roof mounted flue to gas boiler / gas fire. terminal colour is black
- abx extract terminal as air brick, such as rytons rd4mfab, colour coded to suit brickwork

  frx mushroom extract terminal for flat roof
- fabricated lead pitched roof vent as extract terminal, such as provided by o'brien sheet lead fabrications ltd

PROJECT
The Hoo,
17 Lyndhurst Gardens,
Hampstead, London
Returning A Grand Victorian House To Private Domestic Accommodati
NW3 5NU