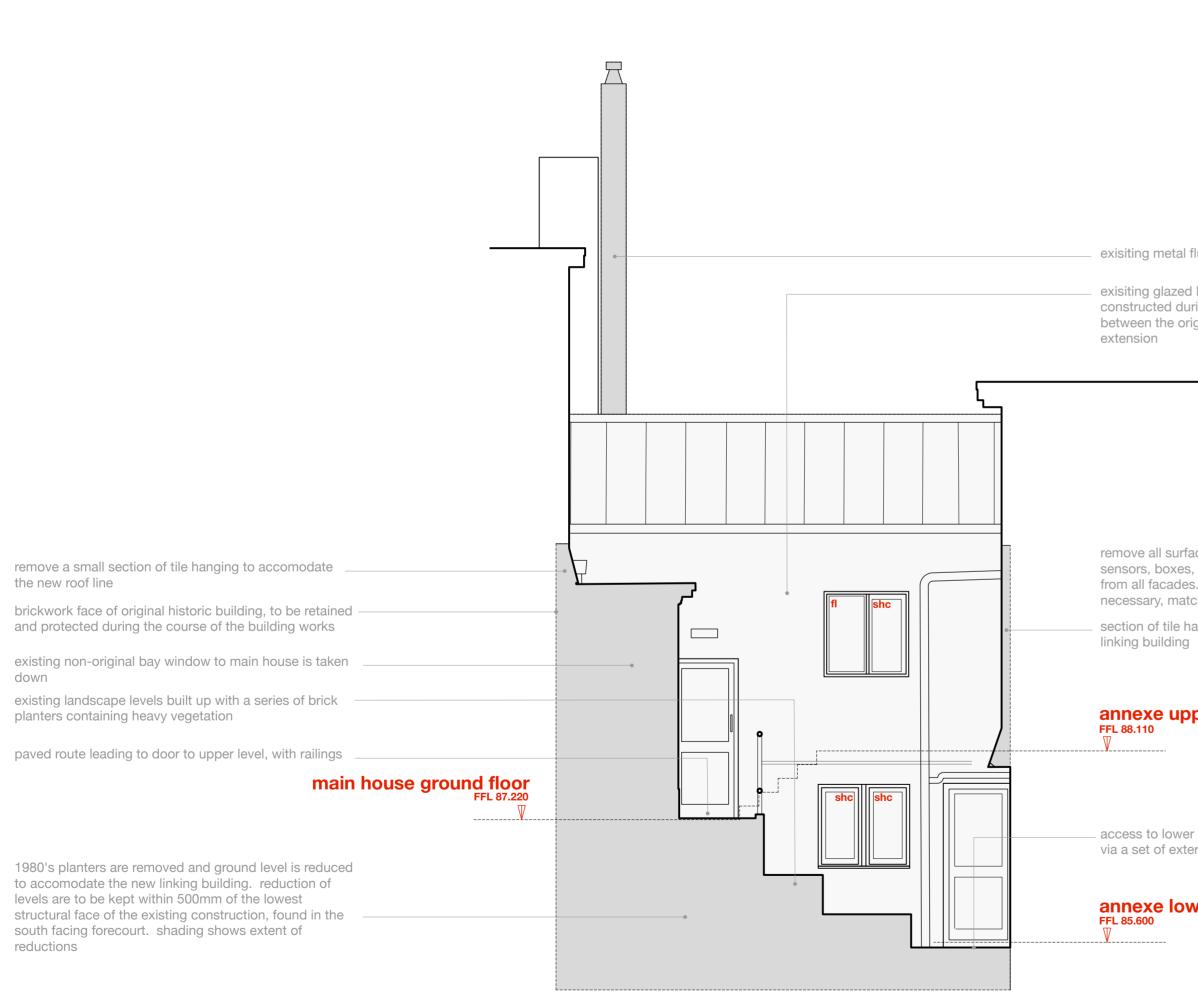

## **Section FF: North**

exisiting metal flue is removed

exisiting glazed linking building is demolished. link was constructed during the 1980's to resolve access between the original main house and the annexe

remove all surface mounted cabling, lights, cameras, sensors, boxes, acu's and other plant and equipment etc from all facades. make repairs to the original fabric as necessary, matching exactly in all cases

section of tile hanging is removed to accommodate

## annexe upper ground floor

access to lower level of the annexe. door is approached via a set of external stairs

## annexe lower ground floor

|       | BOWKER SADLER PARTNERSHIP LIMITED<br>THIS DRAWING IS THE SUBJECT OF COPYRIGHT WHICH VES<br>BOWKER SADLER PARTNERSHIP LIMITED. IT IS AN INFRING<br>OF COPYRIGHT TO REPRODUCE THIS DRAWING, BY WHATE<br>MEANS, INCLUDING ELECTRONIC, WITHOUT THE EXPRESS<br>CONSENT OF BOWKER SADLER PARTNERSHIP LIMITED WHI | EMENT<br>VER |
|-------|------------------------------------------------------------------------------------------------------------------------------------------------------------------------------------------------------------------------------------------------------------------------------------------------------------|--------------|
|       | RESERVES ALL ITS RIGHTS                                                                                                                                                                                                                                                                                    |              |
|       | BOWKER SADLER PARTNERSHIP LIMITED ASSERTS ITS RIG<br>BE IDENTIFIED AS THE AUTHOR OF THIS DESIGN                                                                                                                                                                                                            | HTS TO       |
|       | REPORT ERRORS & OMISSIONS TO ARCHITECT.<br>CHECK ALL DIMENSIONS ON SITE<br>DRAWING TO BE READ IN CONJUNCTION WITH THE HEALTH<br>SAFETY PLAN AND ALL RELEVANT RISK ASSESSMENTS                                                                                                                              | I AND        |
|       | drawings are kindly provided by Malcom Hughes Land Surveys Ltd and a<br>rately describe the existing buildings, services and external spaces.                                                                                                                                                              | re assume    |
| KEY   | Areas to be demolished and removed.                                                                                                                                                                                                                                                                        |              |
| Feat  | ures                                                                                                                                                                                                                                                                                                       |              |
| windo | ws                                                                                                                                                                                                                                                                                                         |              |
| bhc   | bottom hung timber casement window                                                                                                                                                                                                                                                                         |              |
| thc   | top hung timber casement window                                                                                                                                                                                                                                                                            |              |
| shc   | side hung casement                                                                                                                                                                                                                                                                                         |              |
| vss   | vertical sliding sash timber window                                                                                                                                                                                                                                                                        |              |
| tt    | tilt and turn window                                                                                                                                                                                                                                                                                       |              |
| fl    | fixed light timber window                                                                                                                                                                                                                                                                                  |              |
| frl   | roof light (flat roof)                                                                                                                                                                                                                                                                                     |              |
| vrl   | velux style roof light (pitched roof)                                                                                                                                                                                                                                                                      |              |
| h     | ceiling hatch                                                                                                                                                                                                                                                                                              |              |
| sd    | sliding door                                                                                                                                                                                                                                                                                               |              |
| pd    | pivot door                                                                                                                                                                                                                                                                                                 |              |
| f     | wall / roof mounted flue to gas boiler / gas<br>fire, terminal colour is black                                                                                                                                                                                                                             |              |
| abx   | extract terminal as air brick, such as rytons                                                                                                                                                                                                                                                              |              |
| frx   | rd4mfab, colour coded to suit brickwork<br>mushroom extract terminal for flat roof                                                                                                                                                                                                                         |              |
| prx   | fabricated lead pitched roof vent as extract<br>terminal, such as provided by o'brien sheet<br>lead fabrications Itd                                                                                                                                                                                       |              |
|       |                                                                                                                                                                                                                                                                                                            |              |
| REV.  | DATE DRN.                                                                                                                                                                                                                                                                                                  | CHF          |