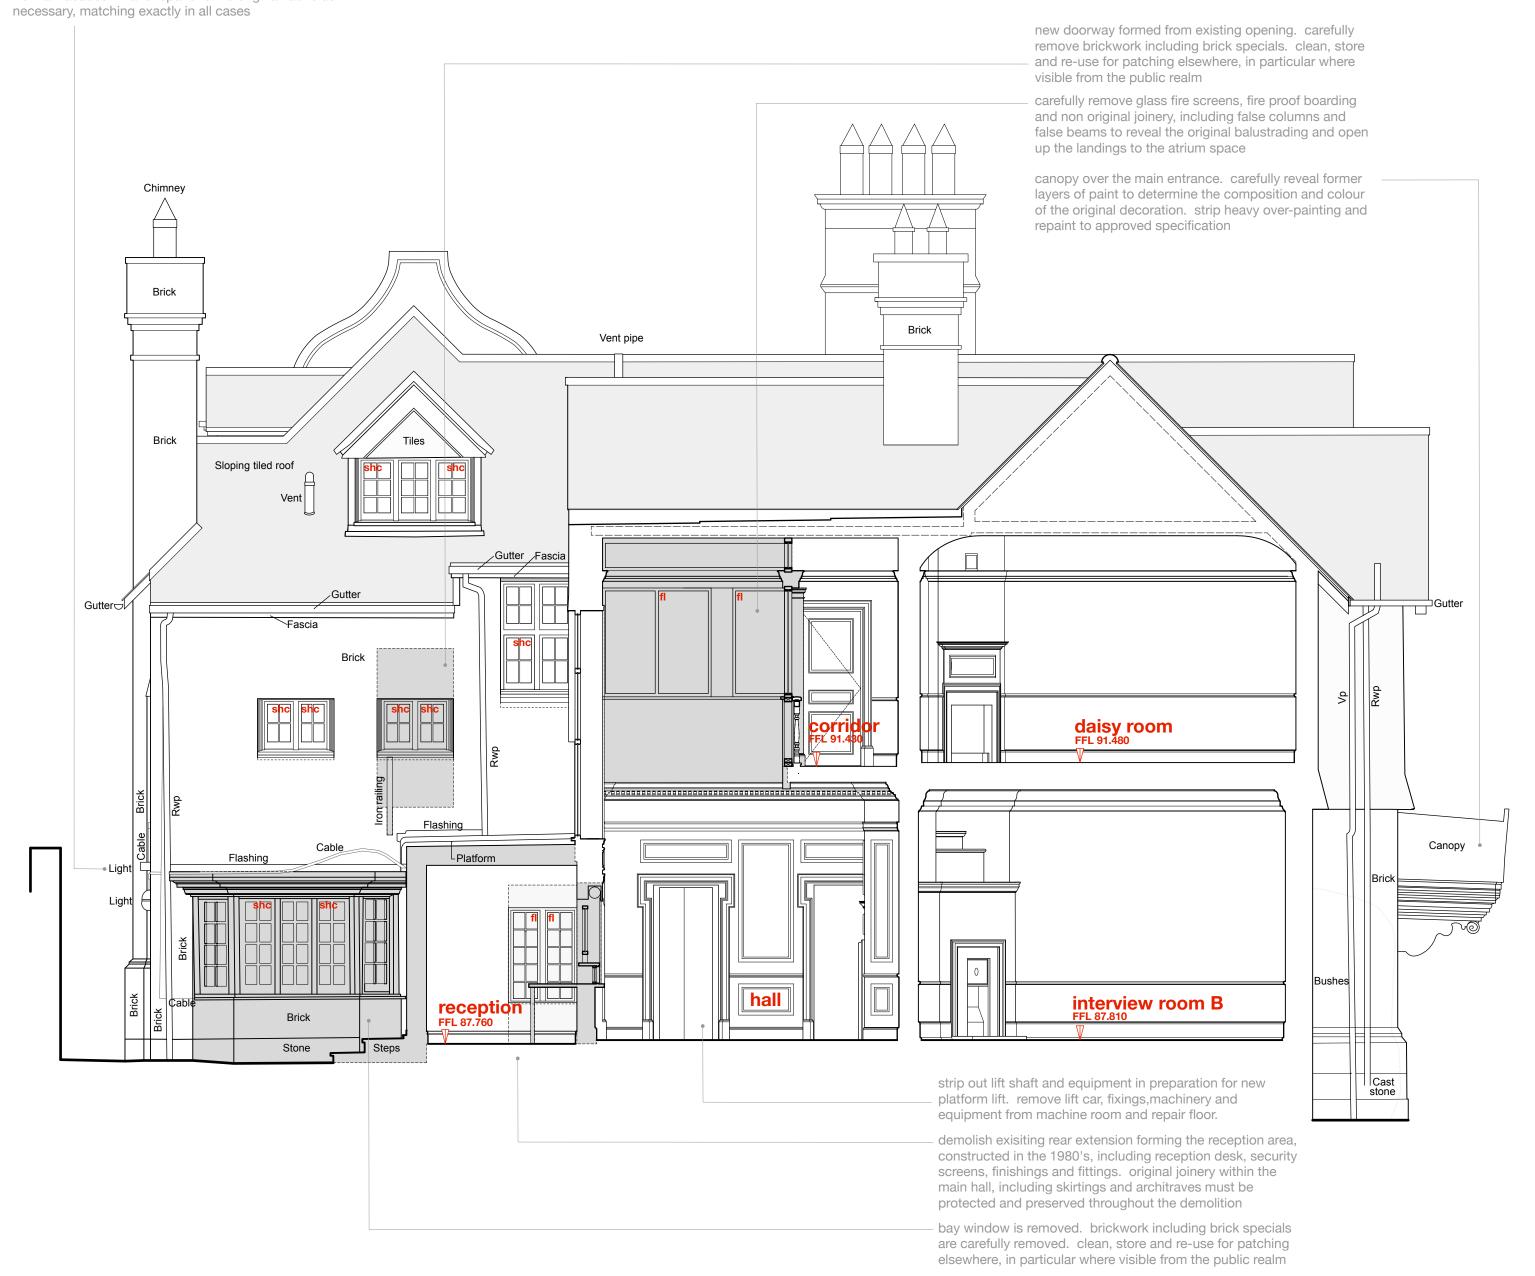

remove all surface mounted cabling, lights, cameras, sensors, boxes, acu's and other plant and equipment etc from all facades. make repairs to the original fabric as

**Section CC: West Section DD: East** 

**bhc** bottom hung timber casement window

- thc top hung timber casement window
- **shc** side hung casement
- vss vertical sliding sash timber window
- tt tilt and turn window
- fl fixed light timber window
- frl roof light (flat roof)
- vrl velux style roof light (pitched roof) h ceiling hatch
- **sd** sliding door
- **pd** pivot door
- f wall / roof mounted flue to gas boiler / gas fire. terminal colour is black
- abx extract terminal as air brick, such as rytons rd4mfab, colour coded to suit brickwork frx mushroom extract terminal for flat roof
- prx fabricated lead pitched roof vent as extract terminal, such as provided by o'brien sheet lead fabrications Itd