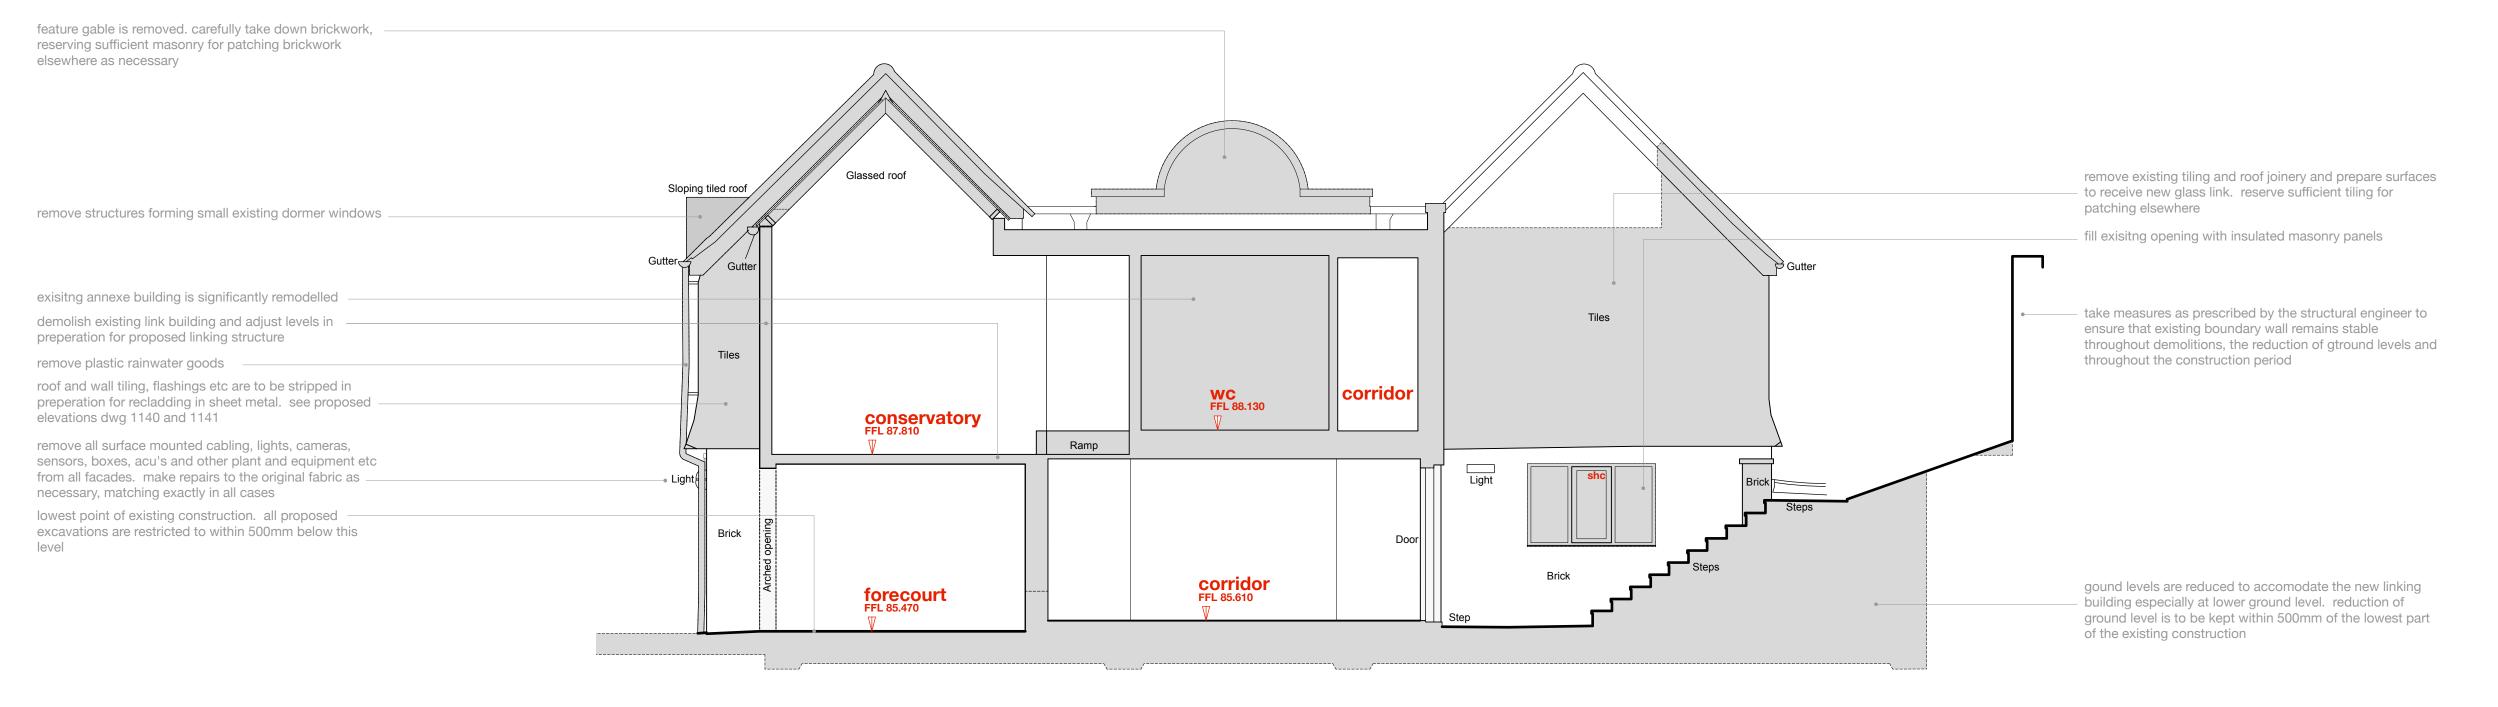

remove all surface mounted cabling, lights, cameras, sensors, boxes, acu's and other plant and equipment etc from all facades. make repairs to the original fabric as

**Section CC: West Section DD: East** 

**bhc** bottom hung timber casement window

- thc top hung timber casement window
- **shc** side hung casement
- vss vertical sliding sash timber window
- tt tilt and turn window
- fl fixed light timber window
- frl roof light (flat roof)
- vrl velux style roof light (pitched roof) h ceiling hatch
- **sd** sliding door
- **pd** pivot door
- f wall / roof mounted flue to gas boiler / gas fire. terminal colour is black
- abx extract terminal as air brick, such as rytons rd4mfab, colour coded to suit brickwork frx mushroom extract terminal for flat roof
- prx fabricated lead pitched roof vent as extract terminal, such as provided by o'brien sheet lead fabrications Itd