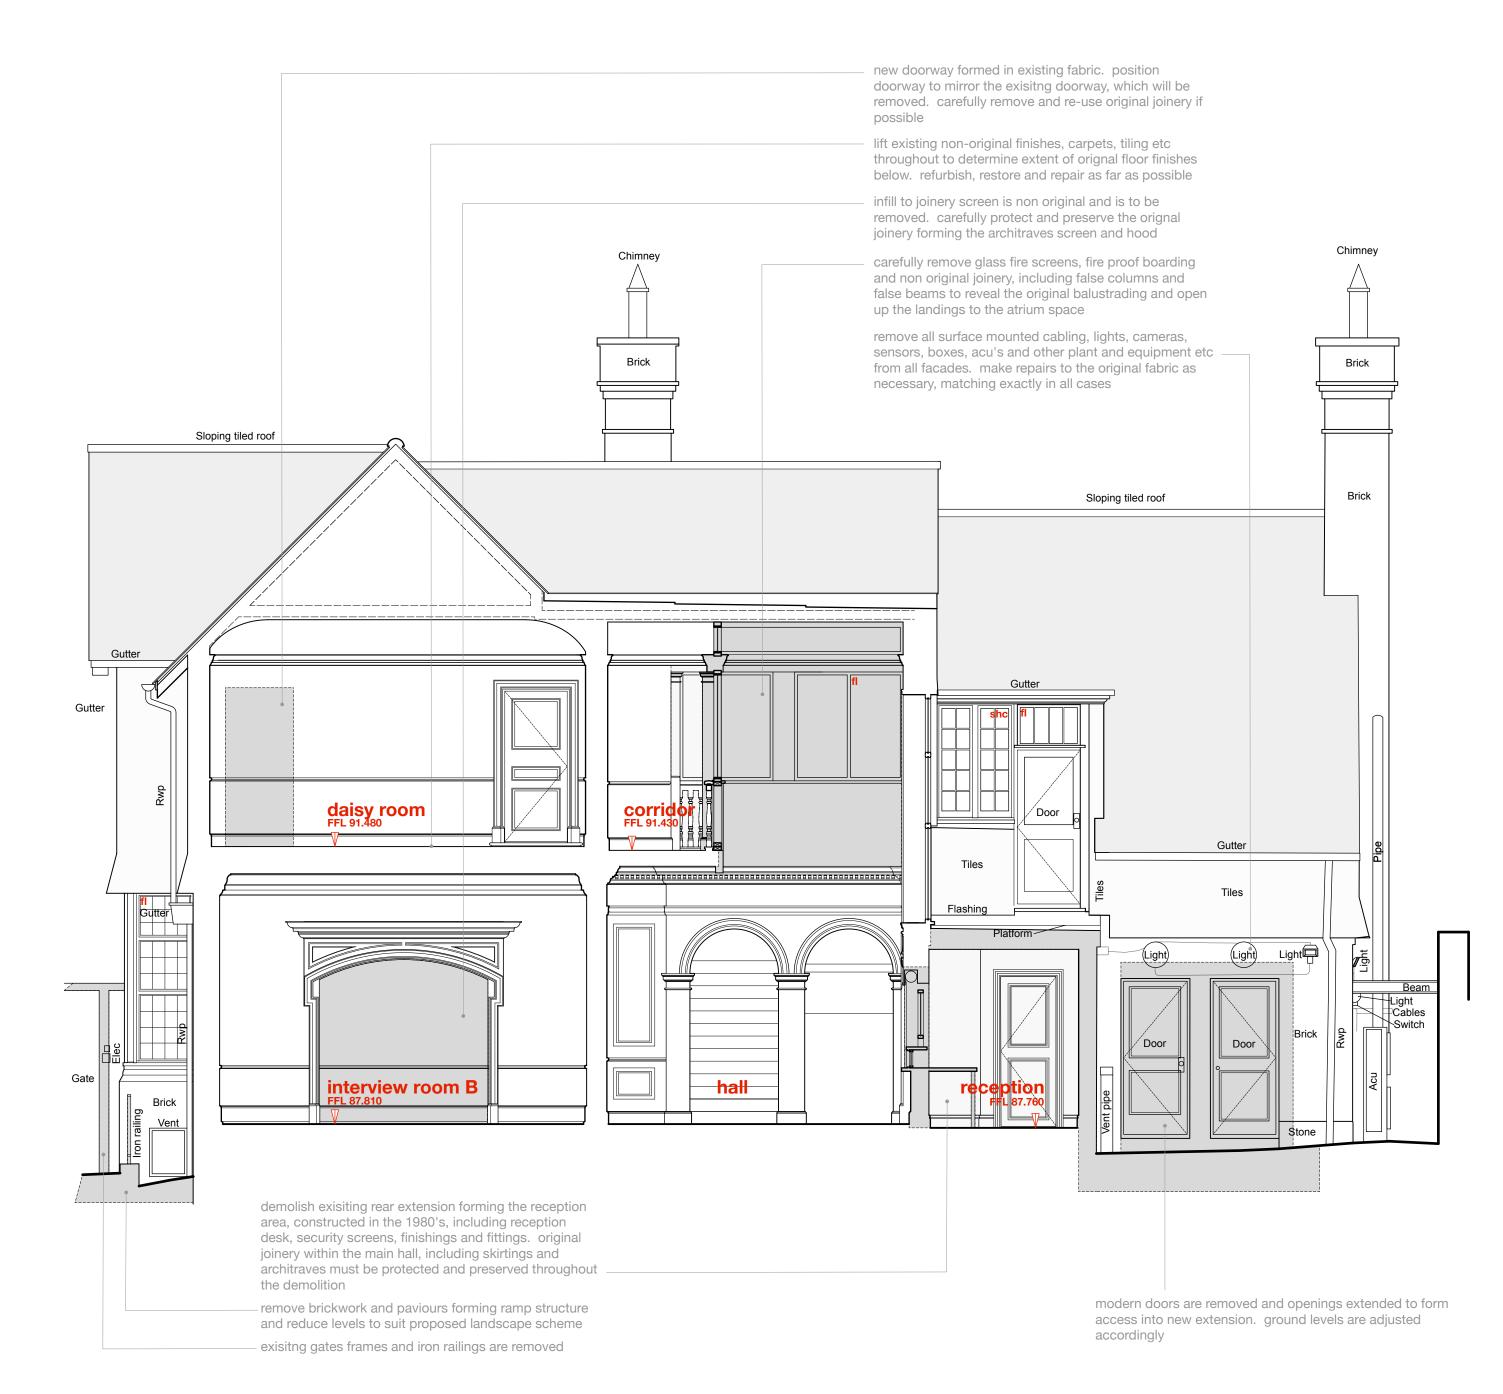

remove all surface mounted cabling, lights, cameras, sensors, boxes, acu's and other plant and equipment etc from all facades. make repairs to the original fabric as

**Section CC: West Section DD: East** 

**bhc** bottom hung timber casement window

- thc top hung timber casement window
- **shc** side hung casement
- vss vertical sliding sash timber window
- tt tilt and turn window
- fl fixed light timber window
- frl roof light (flat roof)
- vrl velux style roof light (pitched roof) h ceiling hatch
- **sd** sliding door
- **pd** pivot door
- f wall / roof mounted flue to gas boiler / gas fire. terminal colour is black
- abx extract terminal as air brick, such as rytons rd4mfab, colour coded to suit brickwork frx mushroom extract terminal for flat roof
- prx fabricated lead pitched roof vent as extract terminal, such as provided by o'brien sheet lead fabrications Itd