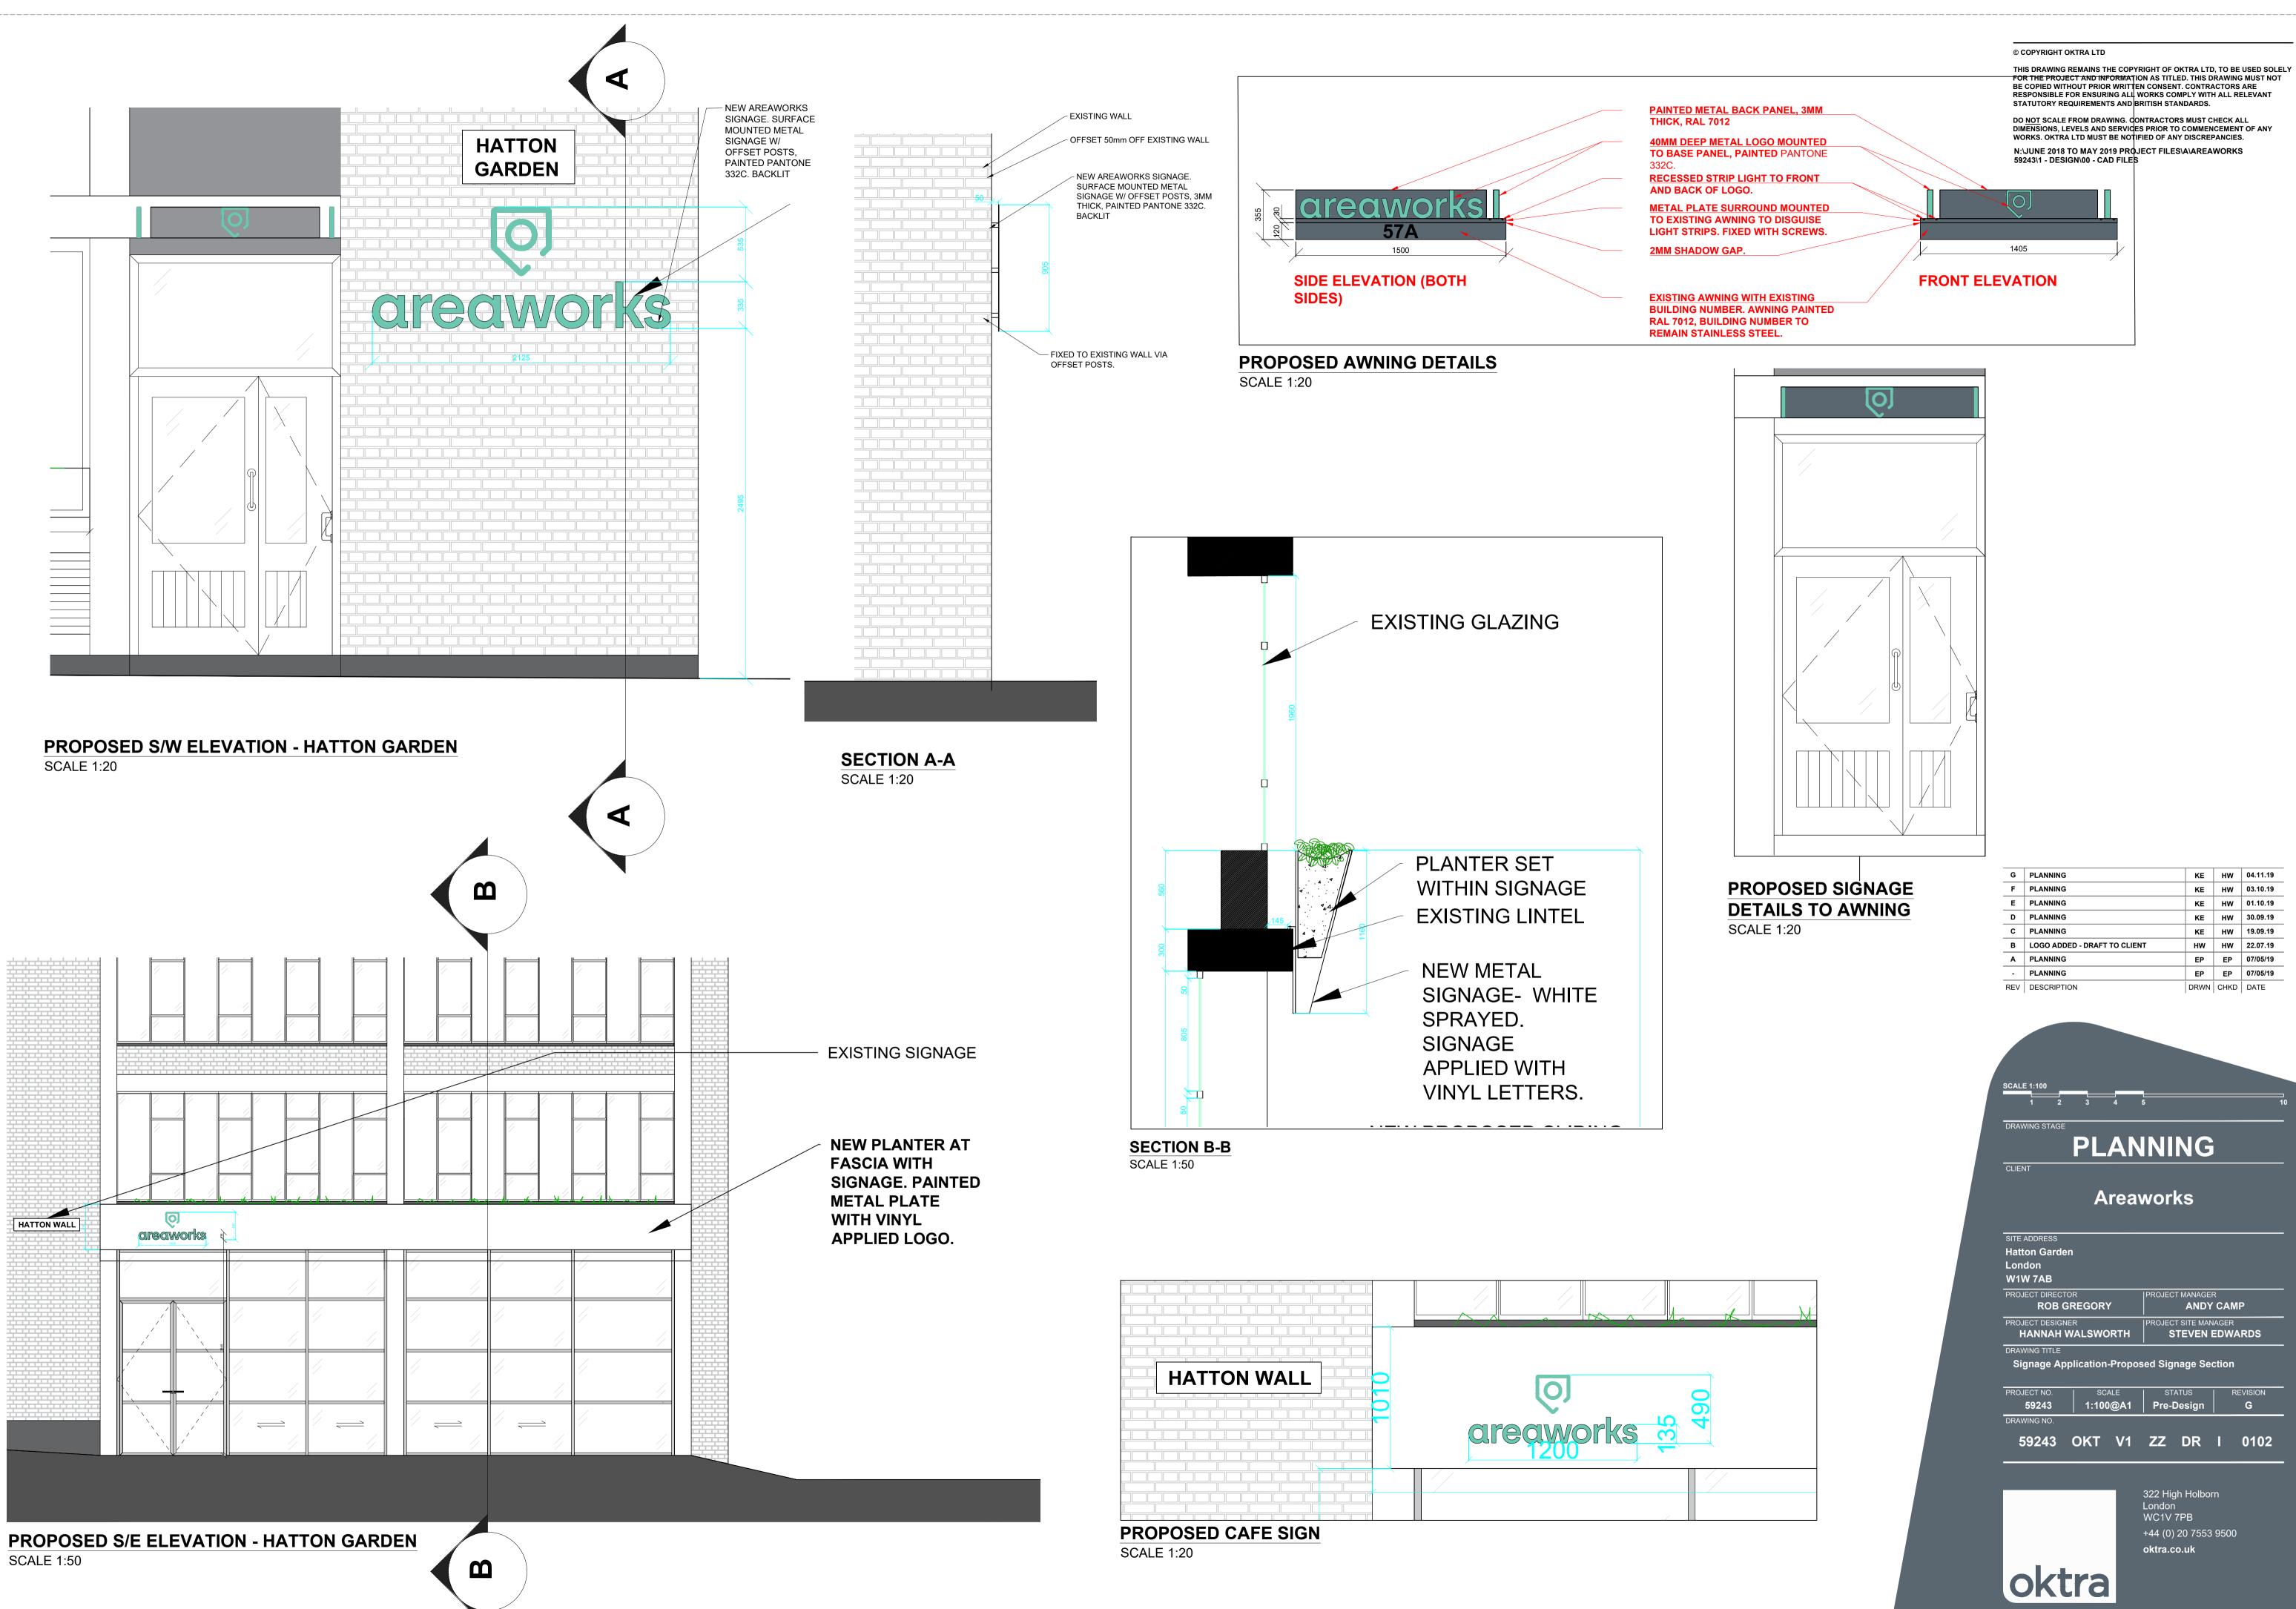

### **EXISTING GROUND & LOWER GROUND FLOOR PLAN** SCALE 1:100

**A. EXISTING SW ELEVATION - HATTON GARDEN** SCALE 1:100

**B.EXISTING S/E ELEVATION - HATTON WALL** SCALE 1:100

**A.PROPOSED S/W ELEVATION - HATTON GARDEN** SCALE 1:100

PROPOSED GROUND & LOWER GROUND FLOOR PLAN SCALE 1:100

322 High Holborn London WC1V 7PB +44 (0) 20 7553 9500 oktra.co.uk

| Signage Application - Existing & Proposed GF Plan |       |     |            |      |   |          |  |
|---------------------------------------------------|-------|-----|------------|------|---|----------|--|
| PROJECT NO.                                       | SC    | 4LE | ST         | ATUS |   | REVISION |  |
| 59243                                             | 1:100 | @A1 | Pre-Design |      |   | G        |  |
| DRAWING NO.                                       |       |     |            |      |   |          |  |
| 59243                                             | ΟΚΤ   | V1  | ZZ         | DR   | I | 0101     |  |

**PROPOSED S/W ELEVATION - HATTON GARDEN** SCALE 1:100

© COPYRIGHT OKTRA LTD

THIS DRAWING REMAINS THE COPYRIGHT OF OKTRA LTD, TO BE USED SOLELY FOR THE PROJECT AND INFORMATION AS TITLED. THIS DRAWING MUST NOT BE COPIED WITHOUT PRIOR WRITTEN CONSENT. CONTRACTORS ARE RESPONSIBLE FOR ENSURING ALL WORKS COMPLY WITH ALL RELEVANT STATUTORY REQUIREMENTS AND BRITISH STANDARDS.

| SITE ADDRESS               |                      |
|----------------------------|----------------------|
| Hatton Garden              |                      |
| London                     |                      |
| W1W 7AB                    |                      |
|                            |                      |
| PROJECT DIRECTOR           | PROJECT MANAGER      |
| ROB GREGORY                | ANDY CAMP            |
|                            |                      |
| PROJECT DESIGNER           | PROJECT SITE MANAGER |
| HANNAH WALSWORTH           | STEVEN EDWARDS       |
| DRAWING TITLE              | ·                    |
|                            |                      |
| Signage Application-Propos | sed SE/SW Elevations |
|                            |                      |
|                            |                      |
|                            | I STATUS I REVISION  |

| SITE ADDRESS               |                 |                                     |          |  |
|----------------------------|-----------------|-------------------------------------|----------|--|
| Hatton Garden              |                 |                                     |          |  |
| London                     |                 |                                     |          |  |
| W1W 7AB                    |                 |                                     |          |  |
| PROJECT DIRECTOR<br>ROB GF | REGORY          | PROJECT MANAGER                     |          |  |
| PROJECT DESIGNE            | ء<br>ALSWORTH   | PROJECT SITE MANAGER STEVEN EDWARDS |          |  |
| DRAWING TITLE              |                 |                                     |          |  |
| Signage App                | lication-Propos | ed Signage Sec                      | tion     |  |
|                            |                 |                                     |          |  |
| PROJECT NO.                | SCALE           | STATUS                              | REVISION |  |
| 59243                      | 1:100@A1        | Pre-Design                          | G        |  |
|                            |                 |                                     |          |  |