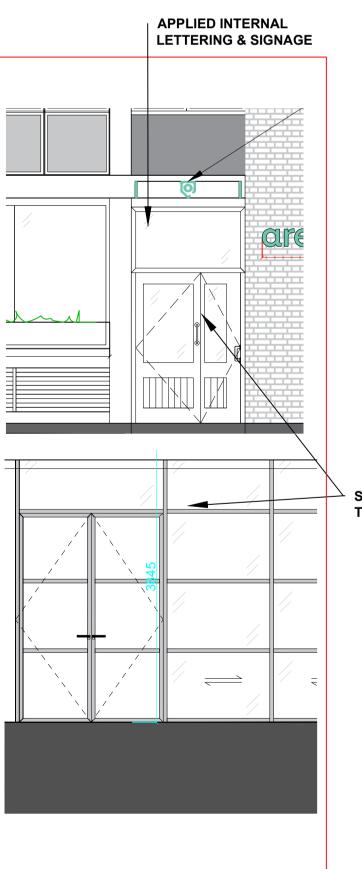

| SITE ADDRESS               |                 |                                     |          |  |
|----------------------------|-----------------|-------------------------------------|----------|--|
| Hatton Garden              |                 |                                     |          |  |
| London                     |                 |                                     |          |  |
| W1W 7AB                    |                 |                                     |          |  |
| PROJECT DIRECTOR<br>ROB GF | REGORY          | PROJECT MANAGER                     |          |  |
| PROJECT DESIGNE            | ء<br>ALSWORTH   | PROJECT SITE MANAGER STEVEN EDWARDS |          |  |
| DRAWING TITLE              |                 |                                     |          |  |
| Signage App                | lication-Propos | ed Signage Sec                      | tion     |  |
|                            |                 |                                     |          |  |
| PROJECT NO.                | SCALE           | STATUS                              | REVISION |  |
| 59243                      | 1:100@A1        | Pre-Design                          | G        |  |
|                            |                 |                                     |          |  |