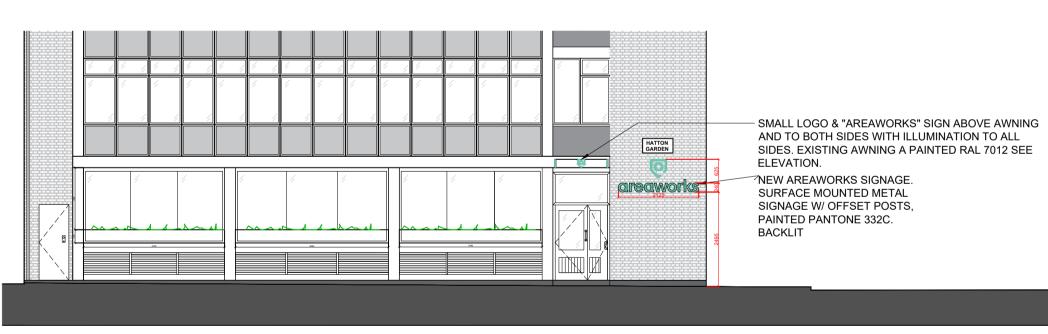

### **EXISTING GROUND & LOWER GROUND FLOOR PLAN** SCALE 1:100

**A. EXISTING SW ELEVATION - HATTON GARDEN** SCALE 1:100

**B.EXISTING S/E ELEVATION - HATTON WALL** SCALE 1:100

**A.PROPOSED S/W ELEVATION - HATTON GARDEN** SCALE 1:100

**PROPOSED S/W ELEVATION - HATTON GARDEN** SCALE 1:100

© COPYRIGHT OKTRA LTD

THIS DRAWING REMAINS THE COPYRIGHT OF OKTRA LTD, TO BE USED SOLELY FOR THE PROJECT AND INFORMATION AS TITLED. THIS DRAWING MUST NOT BE COPIED WITHOUT PRIOR WRITTEN CONSENT. CONTRACTORS ARE RESPONSIBLE FOR ENSURING ALL WORKS COMPLY WITH ALL RELEVANT STATUTORY REQUIREMENTS AND BRITISH STANDARDS.