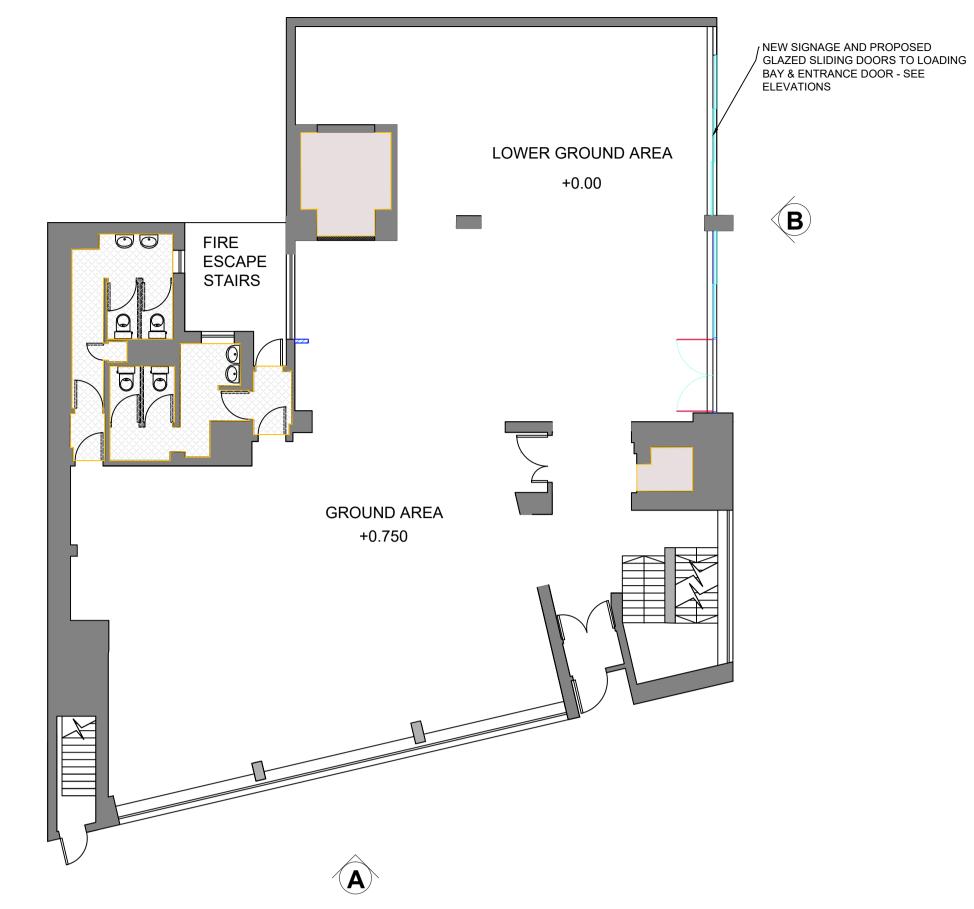

PROPOSED GROUND & LOWER GROUND FLOOR PLAN SCALE 1:100

322 High Holborn London WC1V 7PB +44 (0) 20 7553 9500 oktra.co.uk

| Signage Application - Existing & Proposed GF Plan |       |     |            |      |   |          |  |
|---------------------------------------------------|-------|-----|------------|------|---|----------|--|
| PROJECT NO.                                       | SC    | 4LE | ST         | ATUS |   | REVISION |  |
| 59243                                             | 1:100 | @A1 | Pre-Design |      |   | G        |  |
| DRAWING NO.                                       |       |     |            |      |   |          |  |
| 59243                                             | ΟΚΤ   | V1  | ZZ         | DR   | I | 0101     |  |