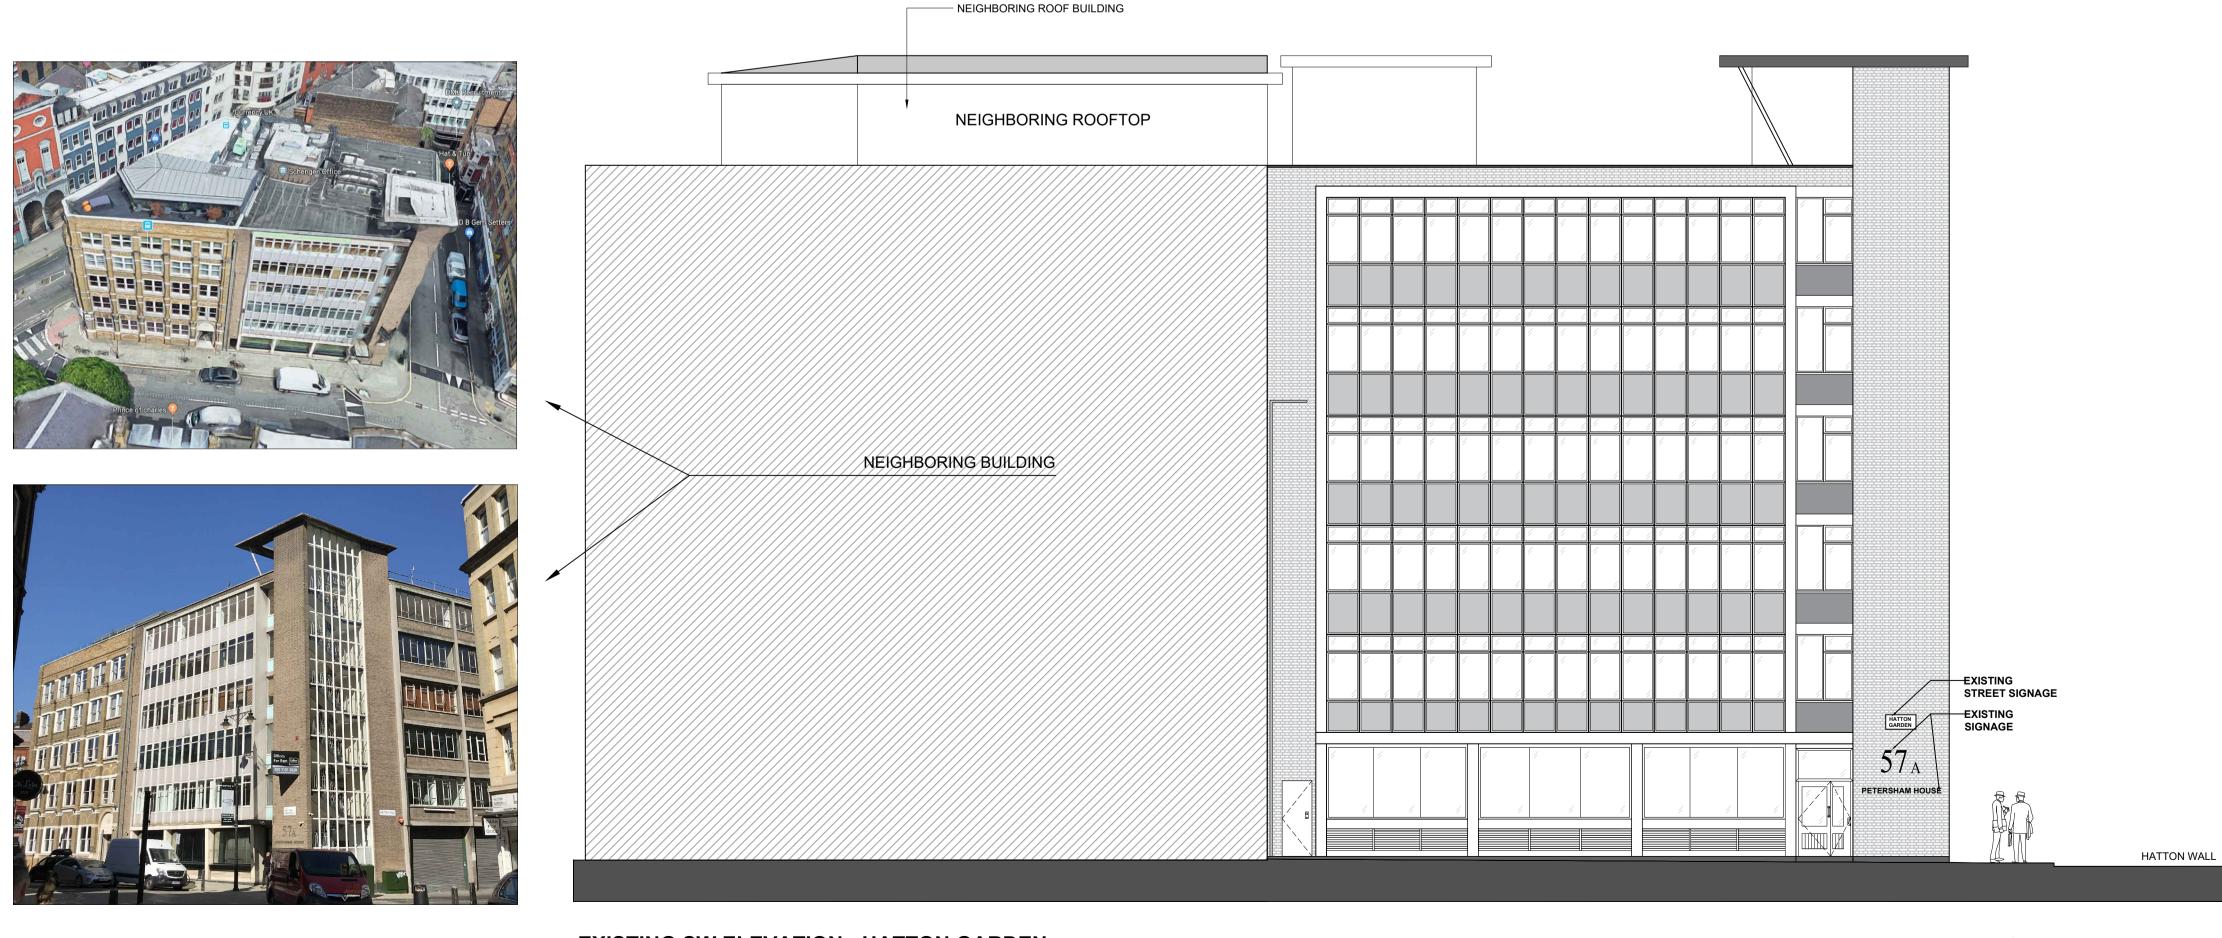

### **EXISTING GROUND & LOWER GROUND FLOOR PLAN** SCALE 1:100

**A. EXISTING SW ELEVATION - HATTON GARDEN** SCALE 1:100

**B.EXISTING S/E ELEVATION - HATTON WALL** SCALE 1:100

**A.PROPOSED S/W ELEVATION - HATTON GARDEN** SCALE 1:100

322 High Holborn London WC1V 7PB +44 (0) 20 7553 9500 oktra.co.uk

8m

10m

-

6m

1m 2m 3m 4m

**EXISTING S/E ELEVATION - HATTON WALL** SCALE 1:100

**EXISTING SW ELEVATION - HATTON GARDEN** SCALE 1:100