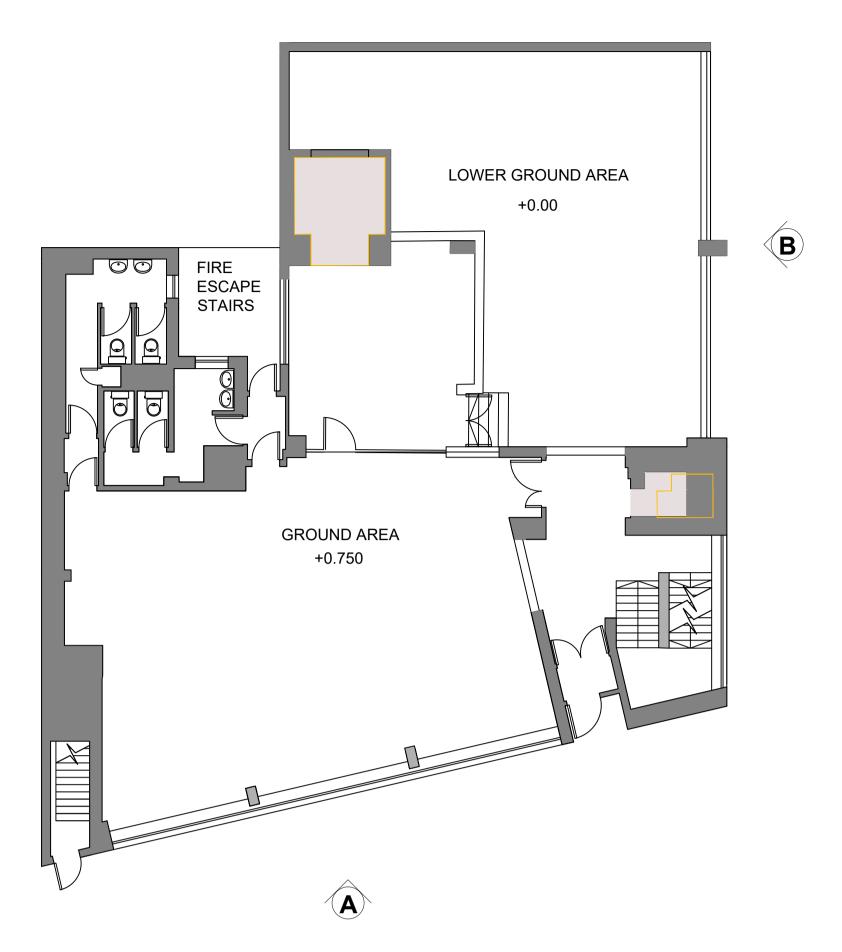

### **EXISTING GROUND & LOWER GROUND FLOOR PLAN** SCALE 1:100

**A. EXISTING SW ELEVATION - HATTON GARDEN** SCALE 1:100

**B.EXISTING S/E ELEVATION - HATTON WALL** SCALE 1:100

**A.PROPOSED S/W ELEVATION - HATTON GARDEN** SCALE 1:100

PROPOSED GROUND & LOWER GROUND FLOOR PLAN SCALE 1:100

322 High Holborn London WC1V 7PB +44 (0) 20 7553 9500 oktra.co.uk

| Signage Application - Existing & Proposed GF Plan |       |     |            |      |   |          |  |
|---------------------------------------------------|-------|-----|------------|------|---|----------|--|
| PROJECT NO.                                       | SC    | 4LE | ST         | ATUS |   | REVISION |  |
| 59243                                             | 1:100 | @A1 | Pre-Design |      |   | G        |  |
| DRAWING NO.                                       |       |     |            |      |   |          |  |
| 59243                                             | ΟΚΤ   | V1  | ZZ         | DR   | I | 0101     |  |