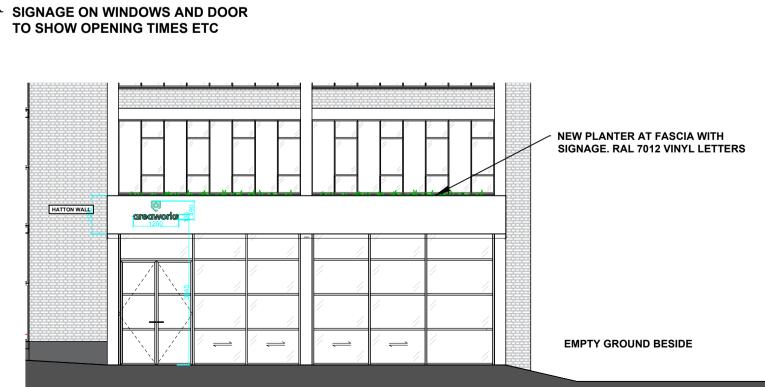

### **EXISTING GROUND & LOWER GROUND FLOOR PLAN** SCALE 1:100

**A. EXISTING SW ELEVATION - HATTON GARDEN** SCALE 1:100

**B.EXISTING S/E ELEVATION - HATTON WALL** SCALE 1:100

**A.PROPOSED S/W ELEVATION - HATTON GARDEN** SCALE 1:100

**PROPOSED S/W ELEVATION - HATTON GARDEN** SCALE 1:100

© COPYRIGHT OKTRA LTD

THIS DRAWING REMAINS THE COPYRIGHT OF OKTRA LTD, TO BE USED SOLELY FOR THE PROJECT AND INFORMATION AS TITLED. THIS DRAWING MUST NOT BE COPIED WITHOUT PRIOR WRITTEN CONSENT. CONTRACTORS ARE RESPONSIBLE FOR ENSURING ALL WORKS COMPLY WITH ALL RELEVANT STATUTORY REQUIREMENTS AND BRITISH STANDARDS.