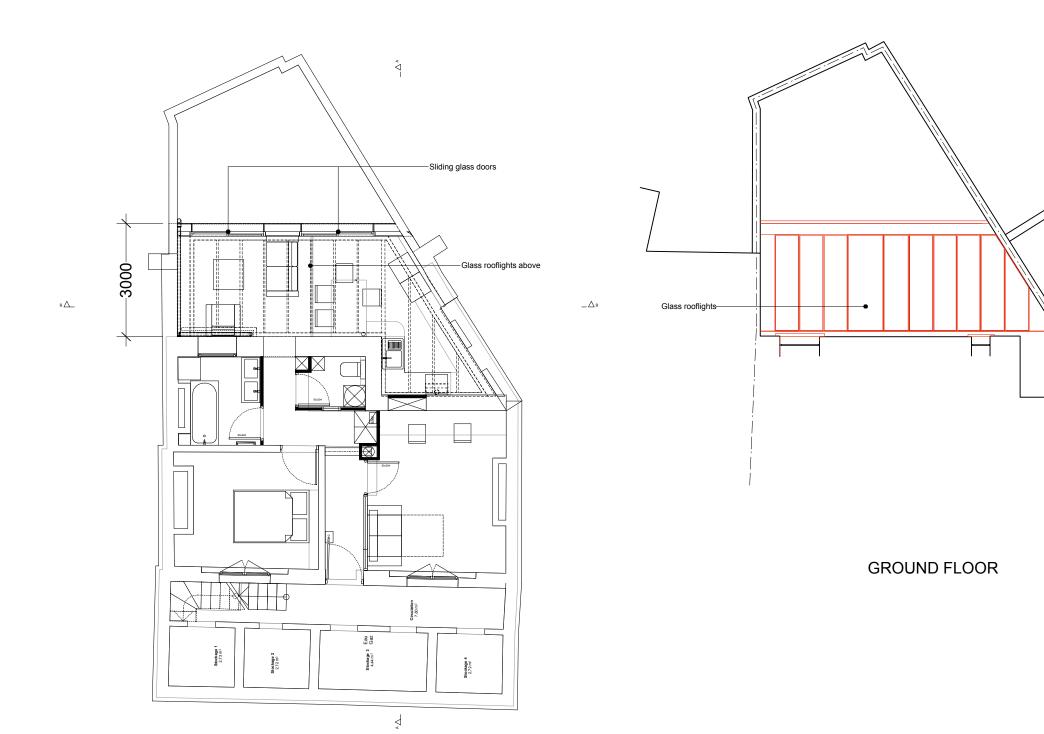

## BASEMENT

## PROPOSED PLANS

| note           |                            | date                                        | by                                                                        |
|----------------|----------------------------|---------------------------------------------|---------------------------------------------------------------------------|
| Leufroy        |                            |                                             |                                                                           |
| 8a LT          |                            | project no.                                 | 1917                                                                      |
| Proposed Plans |                            | drawing no.                                 | L(-2)201                                                                  |
| date<br>Jan 20 | status<br>Planning         | drawn<br>TM                                 | checked<br>AC                                                             |
|                | Leufroy  8a LT  Proposed I | Leufroy  8a LT  Proposed Plans  date status | Leufroy  8a LT project no.  Proposed Plans drawing no.  date status drawn |

party wall line fittings

| 0 500 1000 | 5000 | 10000 |
|------------|------|-------|
|            |      |       |
|            |      |       |