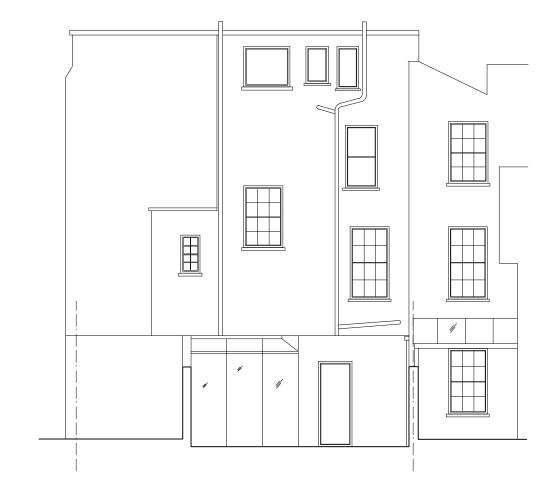

APPROVED REAR ELEVATION\_APPLICATION REF: 2018/1860/P

PROPOSED REAR ELEVATION

## **REAR ELEVATIONS**

| rev               | note                    |                    | date        | by            |
|-------------------|-------------------------|--------------------|-------------|---------------|
| client            | Leufroy                 |                    |             |               |
| project           | 8a LT                   |                    | project no. | 1917          |
| title             | Approved rear elevation |                    | drawing no. | L(-4)200      |
| scale<br>1:100@A3 | date<br>Jan 20          | status<br>Planning | drawn<br>TM | checked<br>AC |