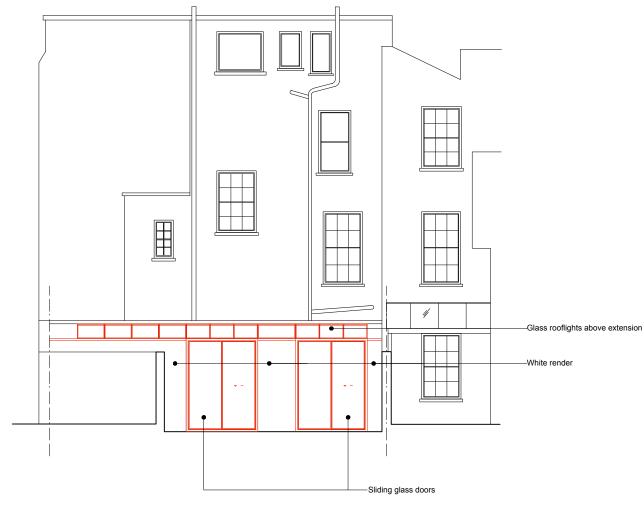

APPROVED REAR ELEVATION\_APPLICATION REF: 2018/1860/P

PROPOSED REAR ELEVATION

## **REAR ELEVATIONS**

| rev               | note                    |                    | date        | by            |
|-------------------|-------------------------|--------------------|-------------|---------------|
| client            | Leufroy                 |                    |             |               |
| project           | 8a LT                   |                    | project no. | 1917          |
| title             | Approved rear elevation |                    | drawing no. | L(-4)200      |
| scale<br>1:100@A3 | date<br>Jan 20          | status<br>Planning | drawn<br>TM | checked<br>AC |