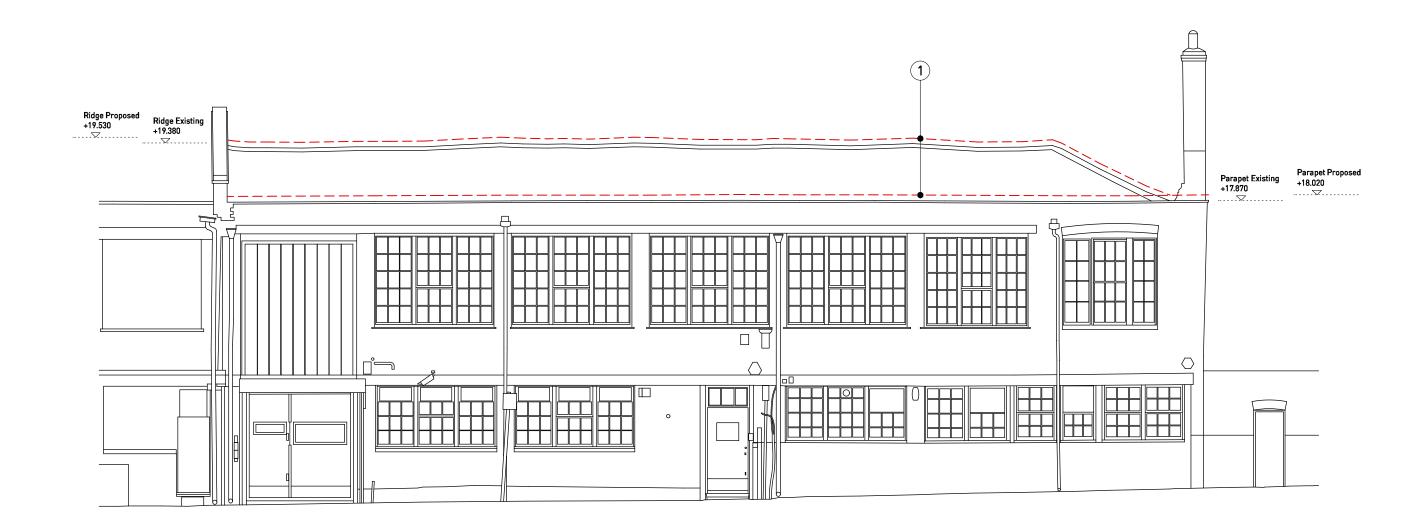

## SEE PLANNING APPLICATION REFERNCE NO.: 2019/4150/P RIDGE AND PARAPET RAISED BY 150MM TO ACCOMMODATE NEW

## Drawing Status PLANNING Date Scale @ A1 Scale @ A3 13.01.20 1:100 21 - 20A BROWNLOW MEWS 1:50 LONDON WC1N 2LA Drawing No Revision ONT ELEVATION AS PROPOSED PR-03-100