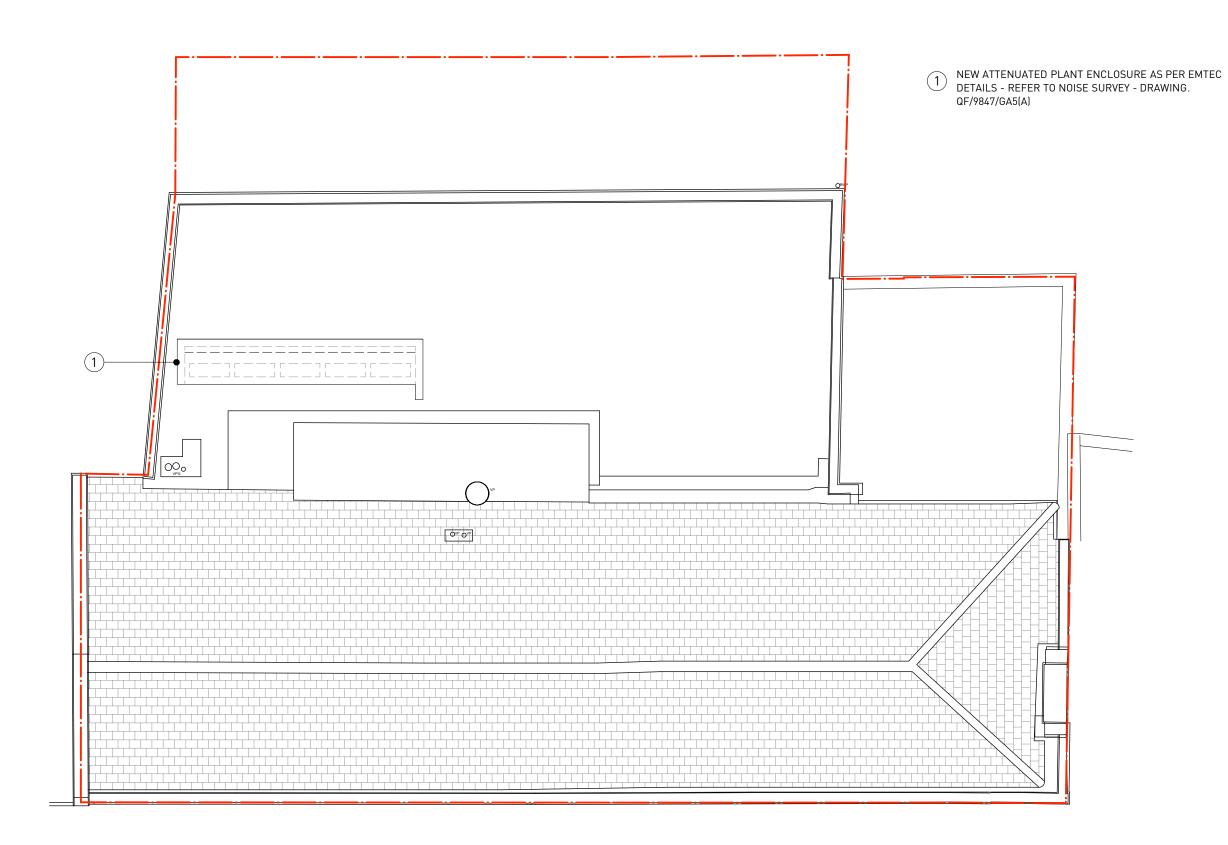

**BROWNLOW MEWS** 





Do not scale from this drawing.

The contents of this drawing are Stiff + Trevillion Architects LLP copyright and shall not be re-used without their written permission

All levels shown are referenced from the accompanying survey drawings:
- EX-02-100
- EX-02-101
- EX-02-102
- EX-03-100
- EX-03-101
- EX-04-100
Survey by APR Services Ltd.

## Stiff + Trevillion

Stiff + Trevillion Architects Ltd 16 Woodfield Road London W9 2BE

T +44(0)20 8960 5550 mail@stiffandtrevillion.com www.stiffandtrevillion.com

21 - 20A BROWNLOW MEWS LONDON WC1N 2LA

Drawing Title

ROOF PLAN AS PROPOSED

Drawing Status

## PLANNING

| Date        |             | Scale @ A1 | Scale @ A |
|-------------|-------------|------------|-----------|
| 20.01.      | 13          | 1:50       | 1:100