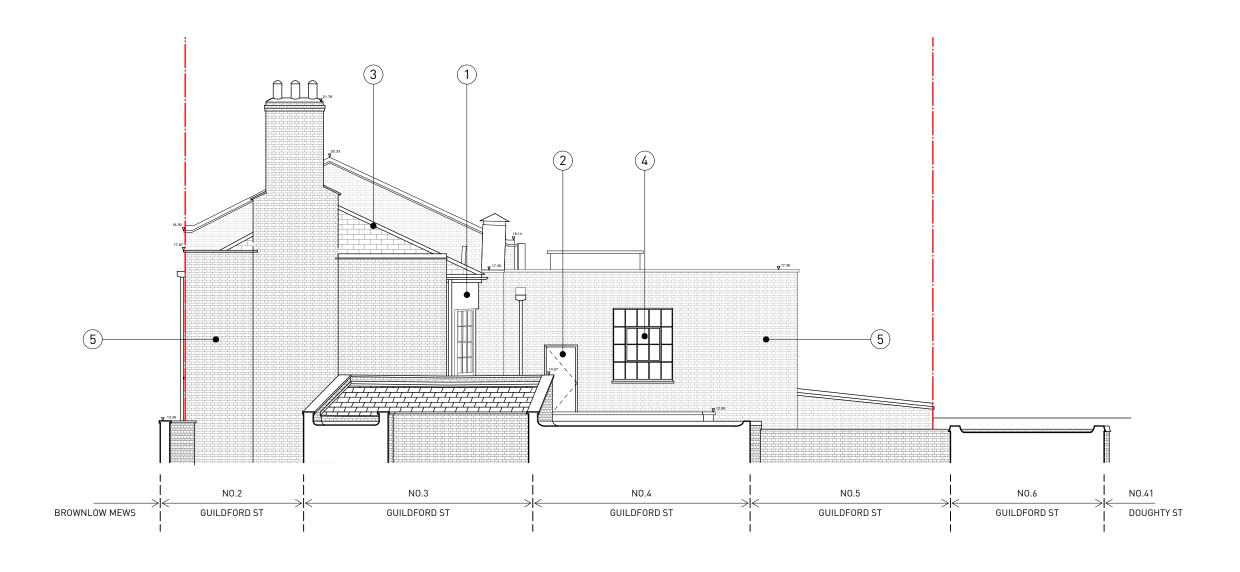

- 1 EXISTING BAY WINDOW
- 2 EXISTING DOOR
- 3 EXISTING CONCRETE TILE ROOF
- 4 EXISTING METAL WINDOW
- 5 EXISTING BRICKWORK

| GENERAL NOTES:                                                                                                                                 | Revisions                                   |          | Key Plan |                                                           | Client                                     | Drawing Status |            |            |
|------------------------------------------------------------------------------------------------------------------------------------------------|---------------------------------------------|----------|----------|-----------------------------------------------------------|--------------------------------------------|----------------|------------|------------|
| Do not scale from this drawing.                                                                                                                | Rev. Date Note                              | Approved |          |                                                           |                                            | PLANNING       |            |            |
| Check drawing on receipt and immediately report and immediately report any discrepancies to the Architect.  Verify all dimensions and levels   |                                             |          |          | Stiff + Trevillion                                        |                                            | . 2            |            |            |
| on site prior to construction.                                                                                                                 |                                             |          |          | Chiff - Touristics Applies as Lad                         | Project No. Project                        | Date           | Scale @ A1 | Scale @ A3 |
| The contents of this drawing are<br>Stiff + Trevillion Architects Ltd copyright                                                                | Stiff + Trevillion Architects Ltd copyright |          |          | Stiff + Trevillion Architects Ltd<br>16 Woodfield Road    | 4457 21 - 20A BROWNLOW MEWS                | 29.10.19       | 1:50       | 1:100      |
| and shall not be re-used without their written permission.                                                                                     |                                             |          |          | London W9 2BE                                             | LONDON WC1N 2LA                            |                |            |            |
| All levels shown are referenced from the accompanying survey drawings: - EX.02-100 - EX.03-101 - EX.03-101 - EX.03-101 - EX.02-102 - EX.04-100 |                                             |          |          | T +44(0)20 8960 5550                                      | Drawing Title                              | Drawing No.    |            | Revision   |
|                                                                                                                                                |                                             |          |          | mail@stiffandtrevillion.com<br>www.stiffandtrevillion.com | SIDE (NORTH-WEST) ELEVATION<br>AS EXISTING | EX-03-102      |            | -          |