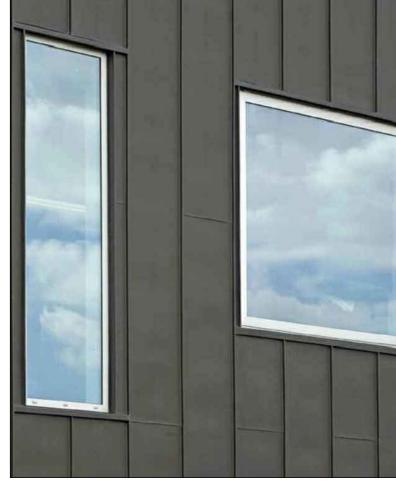

VMZINC INTERLOCKING PANEL

STANDING SEAM VERTICAL PANEL

METRES

|              | GENERAL NOTES                                                                                                                           |  |  |
|--------------|-----------------------------------------------------------------------------------------------------------------------------------------|--|--|
| -3           | Do not scale from drawings.<br>To be read in conjunction with all relevant Architects', Services and Structural Engineers'<br>drawings. |  |  |
| -5           | All dimensions to be checked on site.<br>Errors to be reported immediately to the Architect.                                            |  |  |
|              |                                                                                                                                         |  |  |
|              |                                                                                                                                         |  |  |
| -2           |                                                                                                                                         |  |  |
| -(6)         |                                                                                                                                         |  |  |
| ( <b>0</b> ) |                                                                                                                                         |  |  |
|              |                                                                                                                                         |  |  |
|              | INTERLOCKING PANEL                                                                                                                      |  |  |
|              | ① VMZINC Interlocking Panels                                                                                                            |  |  |
|              | 2 Horizontal steel frame 45x45 mm                                                                                                       |  |  |
|              | ③ Vertical posts 80 x 80 mm                                                                                                             |  |  |
| -(1)         | ④ Square steel plate 120 x 120 mm                                                                                                       |  |  |
|              | 5 50 mm Rockwool mineral wool                                                                                                           |  |  |