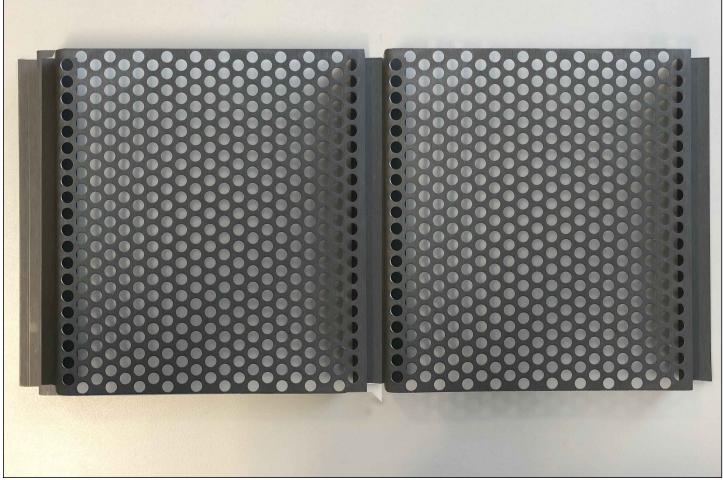

VMZINC INTERLOCKING PANEL

STANDING SEAM VERTICAL PANEL

METRES

|              | GENERAL NOTES                                                                                                                           |  |  |
|--------------|-----------------------------------------------------------------------------------------------------------------------------------------|--|--|
| -3           | Do not scale from drawings.<br>To be read in conjunction with all relevant Architects', Services and Structural Engineers'<br>drawings. |  |  |
| -5           | All dimensions to be checked on site.<br>Errors to be reported immediately to the Architect.                                            |  |  |
|              |                                                                                                                                         |  |  |
|              |                                                                                                                                         |  |  |
| -2           |                                                                                                                                         |  |  |
| -(6)         |                                                                                                                                         |  |  |
| ( <b>0</b> ) |                                                                                                                                         |  |  |
|              |                                                                                                                                         |  |  |
|              | INTERLOCKING PANEL                                                                                                                      |  |  |
|              | ① VMZINC Interlocking Panels                                                                                                            |  |  |
|              | 2 Horizontal steel frame 45x45 mm                                                                                                       |  |  |
|              | ③ Vertical posts 80 x 80 mm                                                                                                             |  |  |
| -(1)         | ④ Square steel plate 120 x 120 mm                                                                                                       |  |  |
|              | 5 50 mm Rockwool mineral wool                                                                                                           |  |  |

- 6 18 mm plywood
- ⑦ Perforated metal sheet

(4)

-(3)