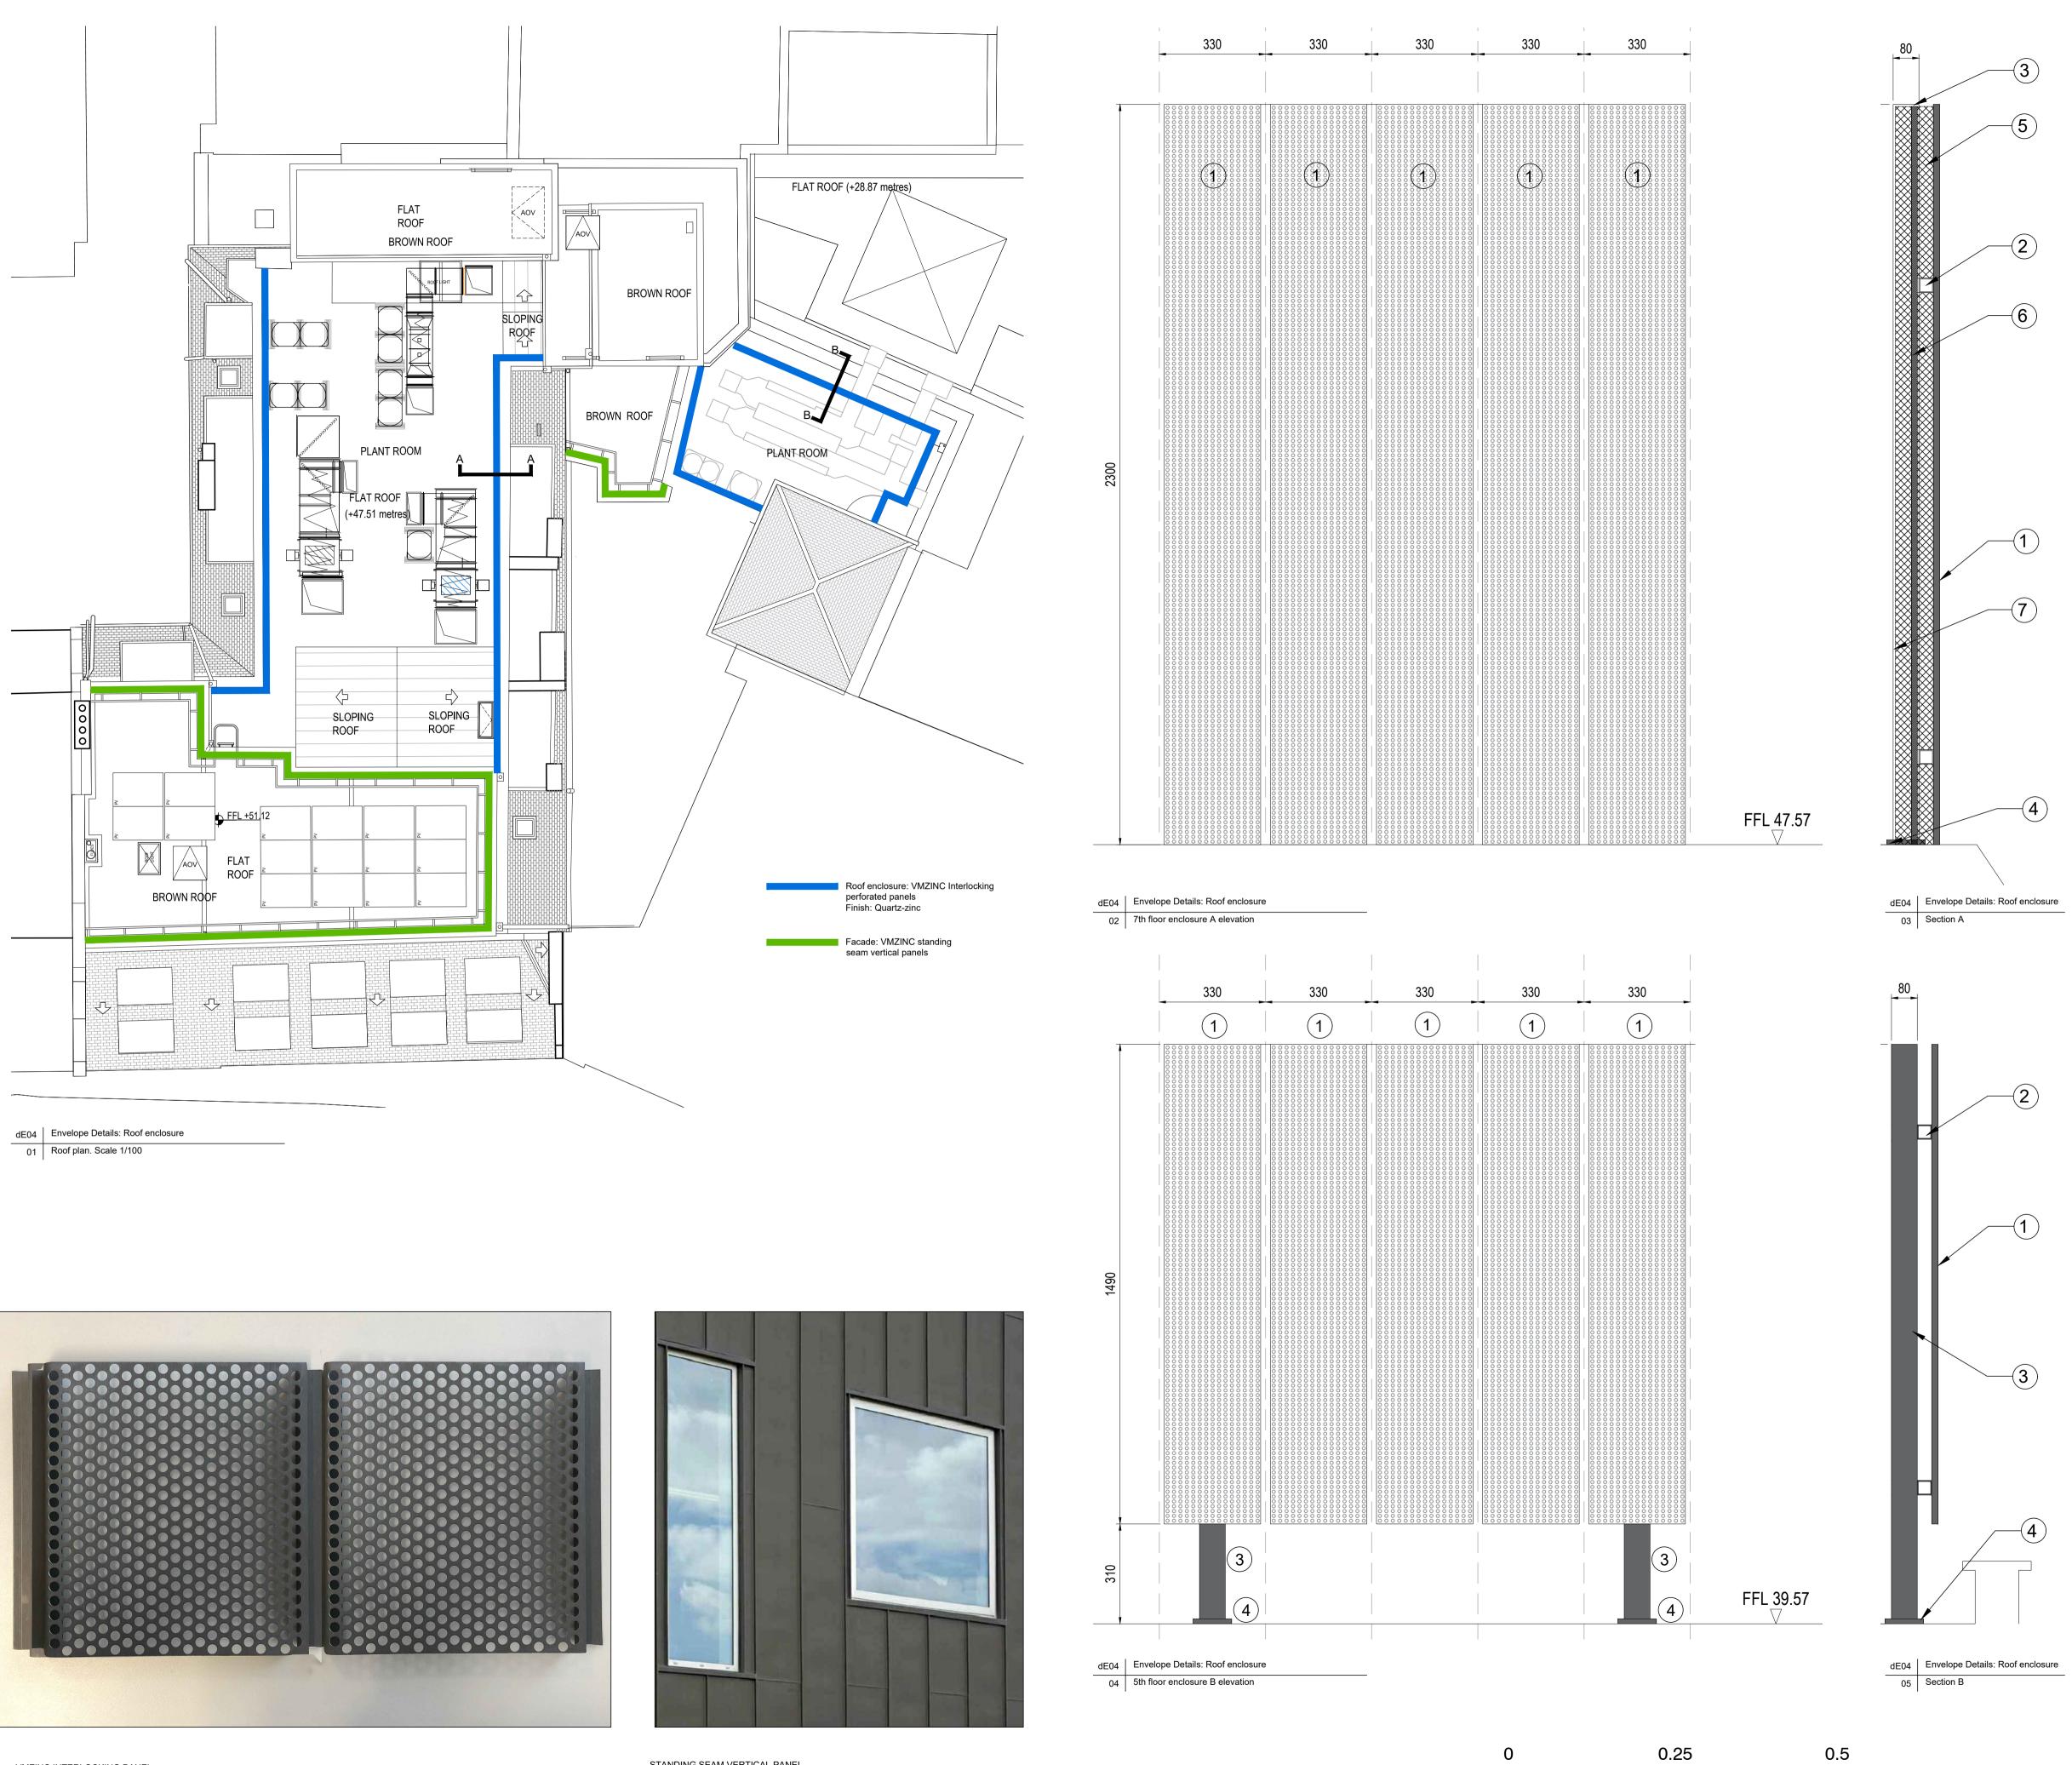

VMZINC INTERLOCKING PANEL

STANDING SEAM VERTICAL PANEL

METRES

|              | GENERAL NOTES                                                                                                                           |  |  |
|--------------|-----------------------------------------------------------------------------------------------------------------------------------------|--|--|
| -3           | Do not scale from drawings.<br>To be read in conjunction with all relevant Architects', Services and Structural Engineers'<br>drawings. |  |  |
| -5           | All dimensions to be checked on site.<br>Errors to be reported immediately to the Architect.                                            |  |  |
|              |                                                                                                                                         |  |  |
|              |                                                                                                                                         |  |  |
| -2           |                                                                                                                                         |  |  |
| -(6)         |                                                                                                                                         |  |  |
| ( <b>0</b> ) |                                                                                                                                         |  |  |
|              |                                                                                                                                         |  |  |
|              | INTERLOCKING PANEL                                                                                                                      |  |  |
|              | ① VMZINC Interlocking Panels                                                                                                            |  |  |
|              | 2 Horizontal steel frame 45x45 mm                                                                                                       |  |  |
|              | ③ Vertical posts 80 x 80 mm                                                                                                             |  |  |
| -(1)         | ④ Square steel plate 120 x 120 mm                                                                                                       |  |  |
|              | 5 50 mm Rockwool mineral wool                                                                                                           |  |  |

- 6 18 mm plywood
- ⑦ Perforated metal sheet

(4)

-(3)