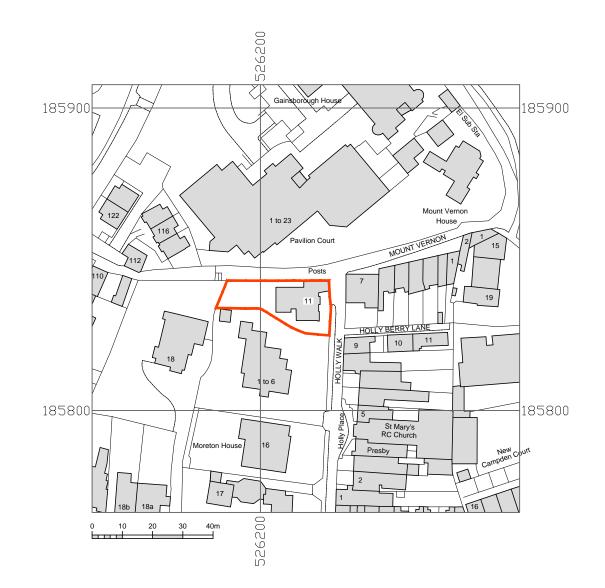

|       | <sup>project name</sup><br>11 HOLLY WALK<br>LONDON NW3 6RA |      | StudioMarkRuthven architecture                                                                          |              |             |          |
|-------|------------------------------------------------------------|------|---------------------------------------------------------------------------------------------------------|--------------|-------------|----------|
| PW    | drawing title LOCATION PLAN                                |      | 92 Prince of Wales Road, London, NW5 3NE<br>11 & 13 Patwell Street, Bruton, BA10 0EQ<br>T 020 7485 0050 |              |             |          |
| ecked | scale 1:1250 @                                             | 2 A3 | date 09.01.20                                                                                           | project ref. | drawing no. | revision |
| ng.   | drawn by PW                                                |      | checked MR                                                                                              | HLW          | HLW-P2-001  | А        |