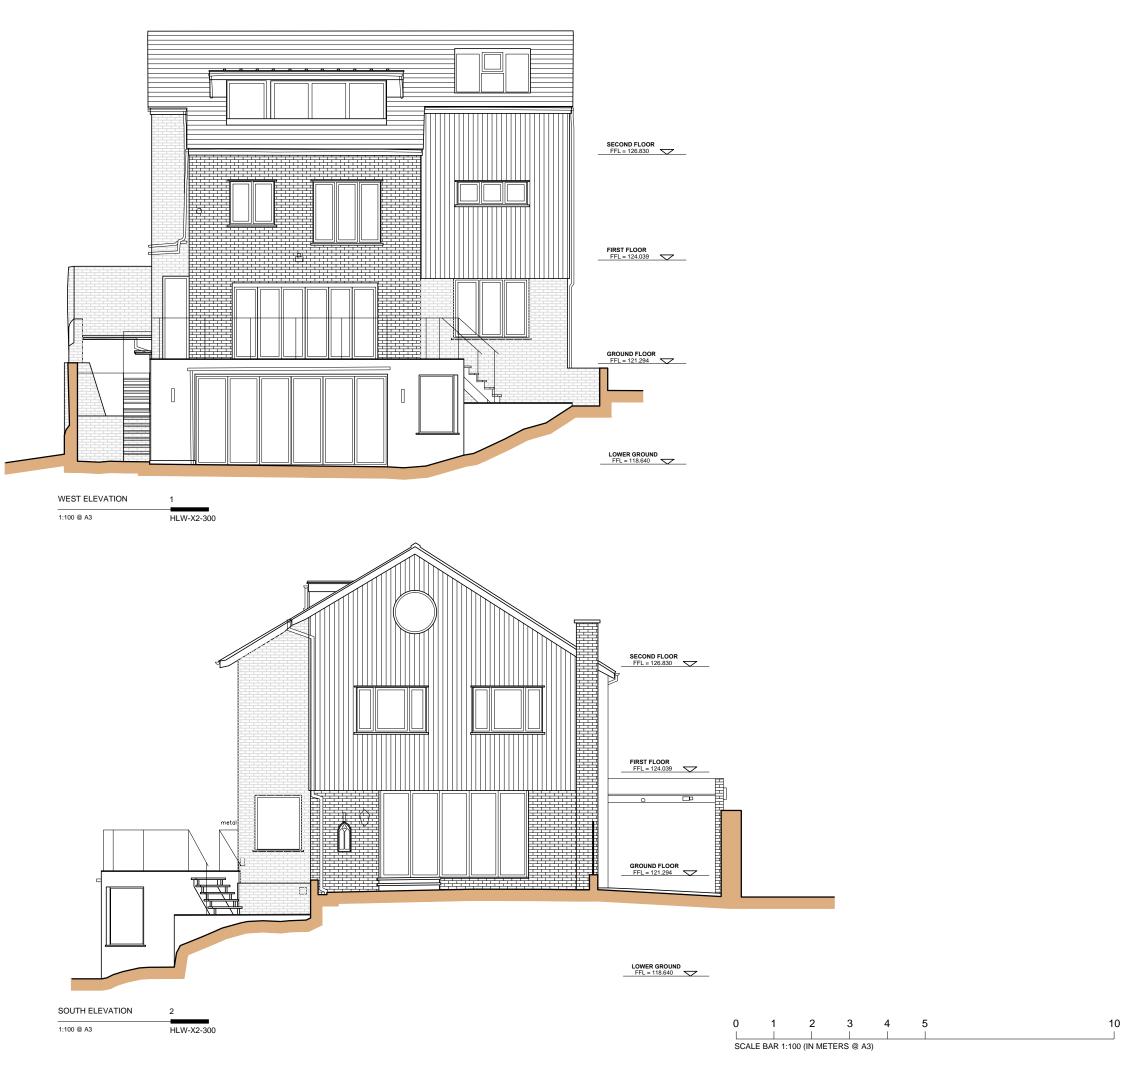

#### 11 HOLLY WALK **LONDON NW3 6RA**

drawing title

**EXISTING** SOUTH & WEST

**ELEVATIONS** 

date 09.01.20 scale 1:100 @ A3 drawn by checked

> project ref. drawing no. HLW HLW-X2-300 A