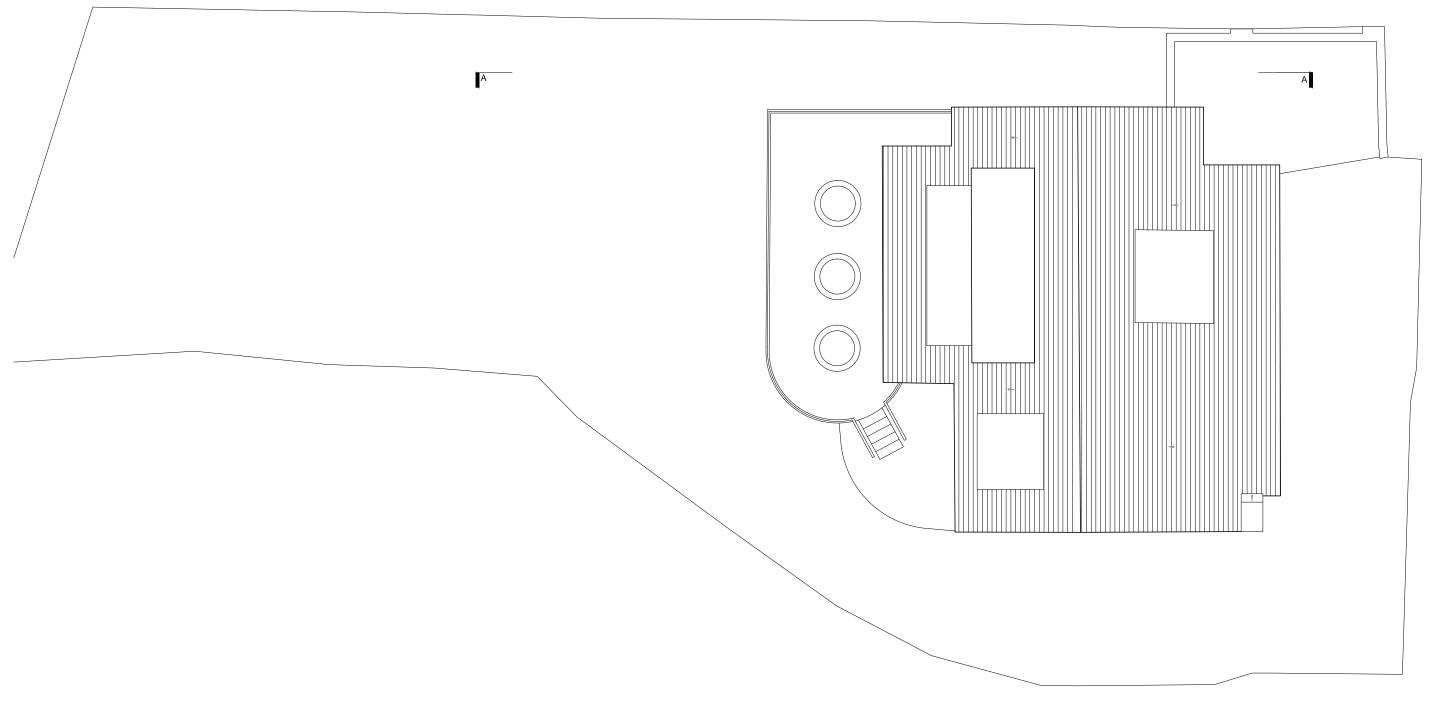

|                                                    |                                  |      |          |                        | project name                    | 44 1101 1       | V W                                      | A I 1/2  |                                          |             |         |
|----------------------------------------------------|----------------------------------|------|----------|------------------------|---------------------------------|-----------------|------------------------------------------|----------|------------------------------------------|-------------|---------|
|                                                    |                                  |      |          |                        | 11 HOLLY WALK<br>LONDON NW3 6RA |                 |                                          |          | StudioMarkRuthven architecture           |             |         |
|                                                    |                                  |      |          | drawing title EXISTING |                                 |                 | 92 Prince of Wales Road, London, NW5 3NE |          |                                          |             |         |
|                                                    |                                  |      |          |                        | ROOF                            |                 |                                          |          | 11 & 13 Patwell Street, Bruton, BA10 0EQ |             |         |
| Α                                                  | LANNING APPLICATION. 09/01/20 PW |      | PLAN     |                        |                                 | T 020 7485 0050 |                                          |          |                                          |             |         |
| rev                                                | notes                            | date | by check | red                    | scale 1:100 @                   | ® A3            | date                                     | 09.01.20 | project ref.                             | drawing no. | revisio |
| * for construction do not scale from this drawing. |                                  |      |          |                        | -d                              |                 | -11                                      |          | HLW                                      | HLW-X2-102  | Α       |
| * check all dimensions on site                     |                                  |      |          |                        | drawn by                        |                 | checked .                                |          | I                                        |             |         |