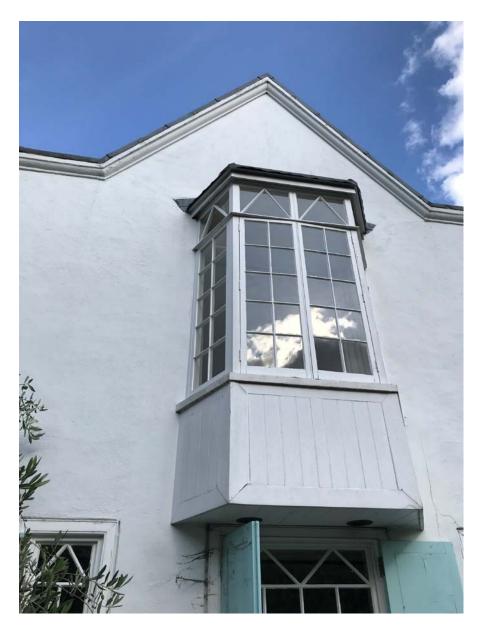

## Terrace Lodge, Admiral's Walk, London NW3 6RS Photo montage





1 - Front elevation - west

2 - Side elevation - south



3 - Windows and shutters - front elevation

4 - Shutters to be replaced



5 - Shutters to be replaced



6 - Shutters to be replaced



7 - Shutters to be replaced



8 - Timber panelling to bay to be replaced



9 - Timber panelling to bay to be replaced



10 - Timber panelling to bay to be replaced - cracks to render to be made good



11 - Cracks to render to be made good



12 - Cracks to render to be made good



13 - Cracks to render to be made good



14 - Cracks to render to be made good



15 - Window sills to be repaired and decorated



16 - Window sills to be repaired and decorated



17 - Window sills to be repaired and decorated



18 - Window sills to be repaired and decorated



19 - Timber louvres to be replaced



20 - Timber hosepipe enclosure to be replaced



21 - Timber panelling to door entrance to be replaced