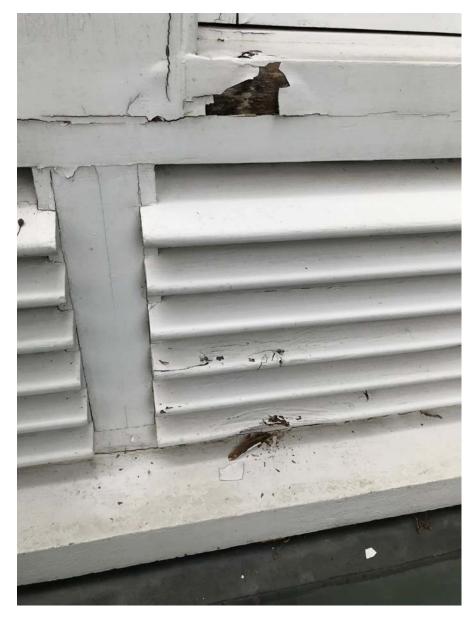

lk, London NW3 6RS Photo montage





1 - Front elevation - west

2 - Side elevation - south



3 - Windows and shutters - front elevation

4 - Shutters to be replaced



5 - Shutters to be replaced



6 - Shutters to be replaced



7 - Shutters to be replaced



8 - Timber panelling to bay to be replaced



9 - Timber panelling to bay to be replaced



10 - Timber panelling to bay to be replaced - cracks to render to be made good



11 - Cracks to render to be made good



12 - Cracks to render to be made good



13 - Cracks to render to be made good



14 - Cracks to render to be made good



15 - Window sills to be repaired and decorated



16 - Window sills to be repaired and decorated



17 - Window sills to be repaired and decorated



18 - Window sills to be repaired and decorated



19 - Timber louvres to be replaced



20 - Timber hosepipe enclosure to be replaced



21 - Timber panelling to door entrance to be replaced