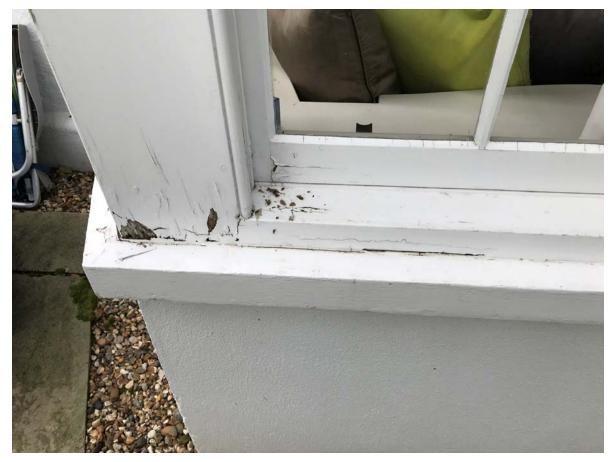

## Terrace Lodge, Admiral's Walk, London NW3 6RS Photo montage





1 - Front elevation - west

2 - Side elevation - south



3 - Windows and shutters - front elevation

4 - Shutters to be replaced



5 - Shutters to be replaced



6 - Shutters to be replaced



7 - Shutters to be replaced



8 - Timber panelling to bay to be replaced



9 - Timber panelling to bay to be replaced



10 - Timber panelling to bay to be replaced - cracks to render to be made good



11 - Cracks to render to be made good



12 - Cracks to render to be made good



13 - Cracks to render to be made good



14 - Cracks to render to be made good



15 - Window sills to be repaired and decorated



16 - Window sills to be repaired and decorated



17 - Window sills to be repaired and decorated



18 - Window sills to be repaired and decorated



19 - Timber louvres to be replaced



20 - Timber hosepipe enclosure to be replaced



21 - Timber panelling to door entrance to be replaced