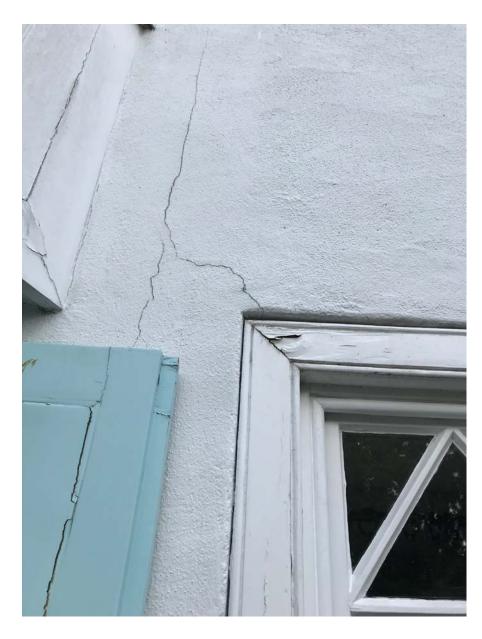

## Terrace Lodge, Admiral's Walk, London NW3 6RS Photo montage





1 - Front elevation - west

2 - Side elevation - south



3 - Windows and shutters - front elevation

4 - Shutters to be replaced



5 - Shutters to be replaced



6 - Shutters to be replaced



7 - Shutters to be replaced



8 - Timber panelling to bay to be replaced



9 - Timber panelling to bay to be replaced



10 - Timber panelling to bay to be replaced - cracks to render to be made good



11 - Cracks to render to be made good



12 - Cracks to render to be made good



13 - Cracks to render to be made good



14 - Cracks to render to be made good



15 - Window sills to be repaired and decorated



16 - Window sills to be repaired and decorated



17 - Window sills to be repaired and decorated



18 - Window sills to be repaired and decorated



19 - Timber louvres to be replaced



20 - Timber hosepipe enclosure to be replaced



21 - Timber panelling to door entrance to be replaced