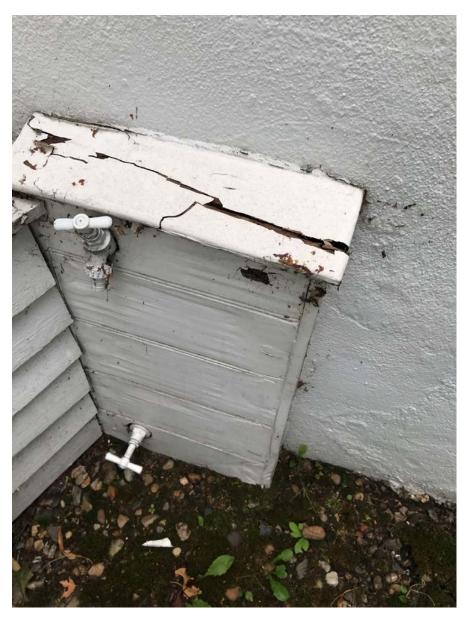

1 - Front elevation - west

2 - Side elevation - south



3 - Windows and shutters - front elevation

4 - Shutters to be replaced



5 - Shutters to be replaced



6 - Shutters to be replaced



7 - Shutters to be replaced



8 - Timber panelling to bay to be replaced



9 - Timber panelling to bay to be replaced



10 - Timber panelling to bay to be replaced - cracks to render to be made good



11 - Cracks to render to be made good



12 - Cracks to render to be made good



13 - Cracks to render to be made good



14 - Cracks to render to be made good



15 - Window sills to be repaired and decorated



16 - Window sills to be repaired and decorated



17 - Window sills to be repaired and decorated



18 - Window sills to be repaired and decorated



19 - Timber louvres to be replaced



20 - Timber hosepipe enclosure to be replaced



21 - Timber panelling to door entrance to be replaced