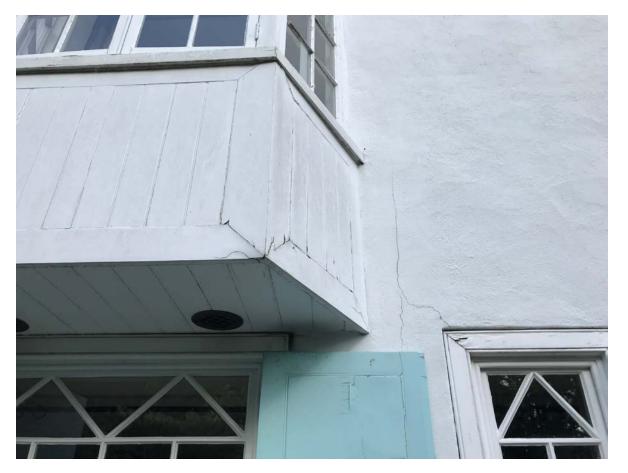

## Terrace Lodge, Admiral's Walk, London NW3 6RS Photo montage





1 - Front elevation - west

2 - Side elevation - south



3 - Windows and shutters - front elevation

4 - Shutters to be replaced



5 - Shutters to be replaced



6 - Shutters to be replaced



7 - Shutters to be replaced



8 - Timber panelling to bay to be replaced



9 - Timber panelling to bay to be replaced



10 - Timber panelling to bay to be replaced - cracks to render to be made good



11 - Cracks to render to be made good



12 - Cracks to render to be made good



13 - Cracks to render to be made good



14 - Cracks to render to be made good



15 - Window sills to be repaired and decorated



16 - Window sills to be repaired and decorated



17 - Window sills to be repaired and decorated



18 - Window sills to be repaired and decorated



19 - Timber louvres to be replaced



20 - Timber hosepipe enclosure to be replaced



21 - Timber panelling to door entrance to be replaced