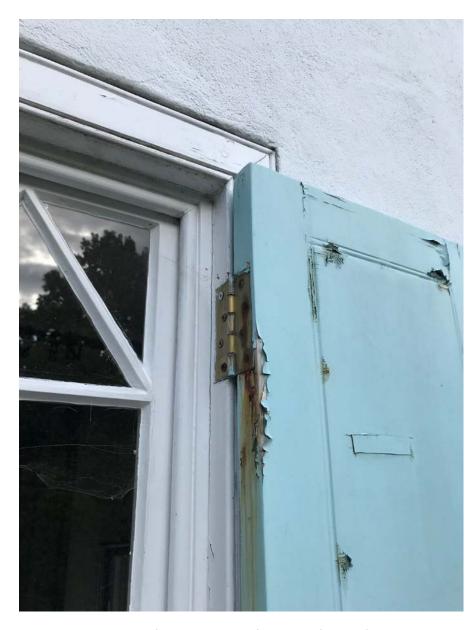

## Terrace Lodge, Admiral's Walk, London NW3 6RS Photo montage





1 - Front elevation - west

2 - Side elevation - south



3 - Windows and shutters - front elevation

4 - Shutters to be replaced



5 - Shutters to be replaced



6 - Shutters to be replaced



7 - Shutters to be replaced



8 - Timber panelling to bay to be replaced



9 - Timber panelling to bay to be replaced



10 - Timber panelling to bay to be replaced - cracks to render to be made good



11 - Cracks to render to be made good



12 - Cracks to render to be made good



13 - Cracks to render to be made good



14 - Cracks to render to be made good



15 - Window sills to be repaired and decorated



16 - Window sills to be repaired and decorated



17 - Window sills to be repaired and decorated



18 - Window sills to be repaired and decorated



19 - Timber louvres to be replaced



20 - Timber hosepipe enclosure to be replaced



21 - Timber panelling to door entrance to be replaced