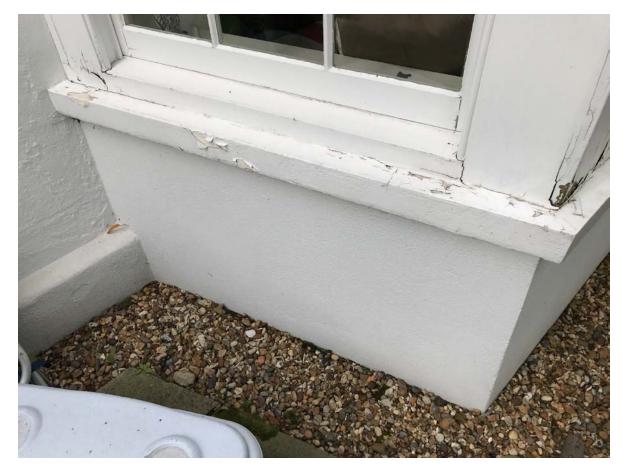

17 - Window sills to be repaired and decorated

18 - Window sills to be repaired and decorated

19 - Timber louvres to be replaced

20 - Timber hosepipe enclosure to be replaced

21 - Timber panelling to door entrance to be replaced