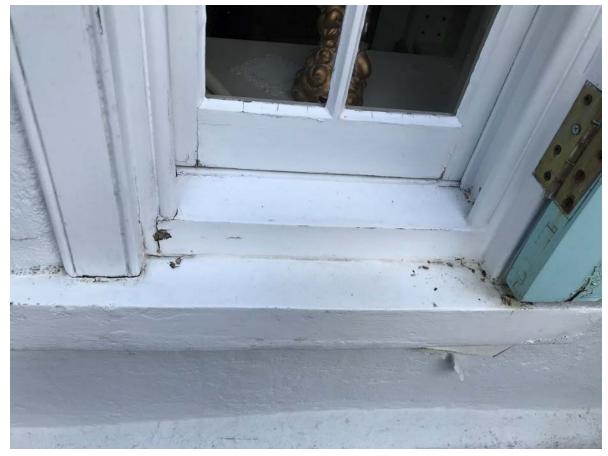

17 - Window sills to be repaired and decorated

18 - Window sills to be repaired and decorated

19 - Timber louvres to be replaced

20 - Timber hosepipe enclosure to be replaced

21 - Timber panelling to door entrance to be replaced