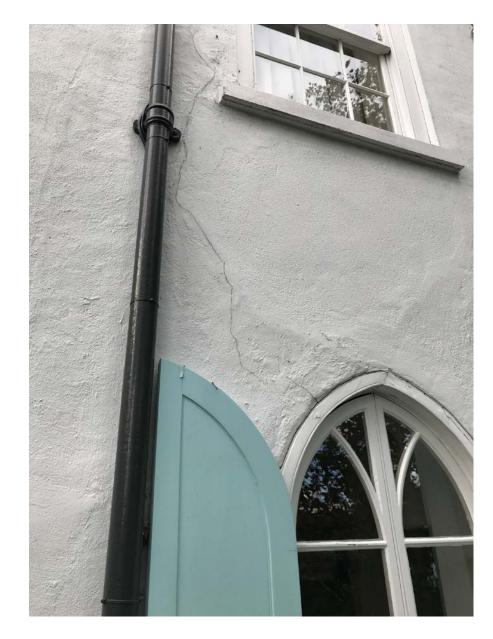

## Terrace Lodge, Admiral's Walk, London NW3 6RS Photo montage





1 - Front elevation - west

2 - Side elevation - south



3 - Windows and shutters - front elevation

4 - Shutters to be replaced



5 - Shutters to be replaced



6 - Shutters to be replaced



7 - Shutters to be replaced



8 - Timber panelling to bay to be replaced



9 - Timber panelling to bay to be replaced



10 - Timber panelling to bay to be replaced - cracks to render to be made good



11 - Cracks to render to be made good



12 - Cracks to render to be made good



13 - Cracks to render to be made good



14 - Cracks to render to be made good



15 - Window sills to be repaired and decorated



16 - Window sills to be repaired and decorated



17 - Window sills to be repaired and decorated



18 - Window sills to be repaired and decorated



19 - Timber louvres to be replaced



20 - Timber hosepipe enclosure to be replaced



21 - Timber panelling to door entrance to be replaced