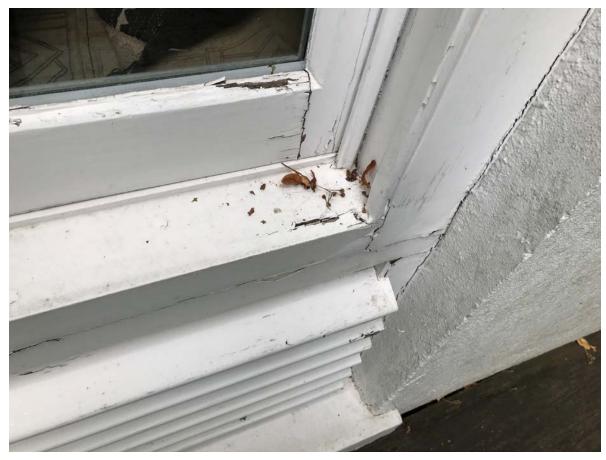

17 - Window sills to be repaired and decorated

18 - Window sills to be repaired and decorated

19 - Timber louvres to be replaced

20 - Timber hosepipe enclosure to be replaced

21 - Timber panelling to door entrance to be replaced