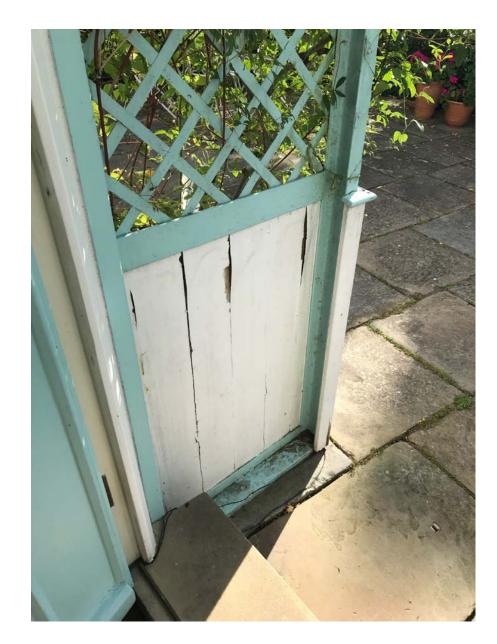

south



3 - Windows and shutters - front elevation

4 - Shutters to be replaced



5 - Shutters to be replaced



6 - Shutters to be replaced



7 - Shutters to be replaced



8 - Timber panelling to bay to be replaced



9 - Timber panelling to bay to be replaced



10 - Timber panelling to bay to be replaced - cracks to render to be made good



11 - Cracks to render to be made good



12 - Cracks to render to be made good



13 - Cracks to render to be made good



14 - Cracks to render to be made good



15 - Window sills to be repaired and decorated



16 - Window sills to be repaired and decorated



17 - Window sills to be repaired and decorated



18 - Window sills to be repaired and decorated



19 - Timber louvres to be replaced



20 - Timber hosepipe enclosure to be replaced



21 - Timber panelling to door entrance to be replaced