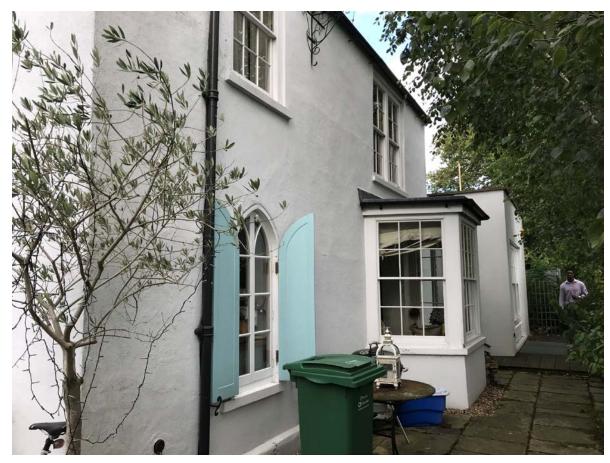

## Terrace Lodge, Admiral's Walk, London NW3 6RS Photo montage

1 - Front elevation - west

2 - Side elevation - south

3 - Windows and shutters - front elevation

4 - Shutters to be replaced

5 - Shutters to be replaced