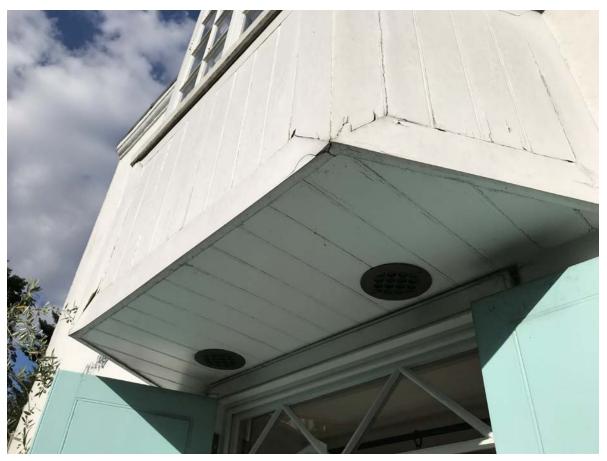

## Terrace Lodge, Admiral's Walk, London NW3 6RS Photo montage





1 - Front elevation - west

2 - Side elevation - south



3 - Windows and shutters - front elevation

4 - Shutters to be replaced



5 - Shutters to be replaced



6 - Shutters to be replaced



7 - Shutters to be replaced



8 - Timber panelling to bay to be replaced



9 - Timber panelling to bay to be replaced



10 - Timber panelling to bay to be replaced - cracks to render to be made good



11 - Cracks to render to be made good



12 - Cracks to render to be made good



13 - Cracks to render to be made good



14 - Cracks to render to be made good



15 - Window sills to be repaired and decorated



16 - Window sills to be repaired and decorated



17 - Window sills to be repaired and decorated



18 - Window sills to be repaired and decorated



19 - Timber louvres to be replaced



20 - Timber hosepipe enclosure to be replaced



21 - Timber panelling to door entrance to be replaced