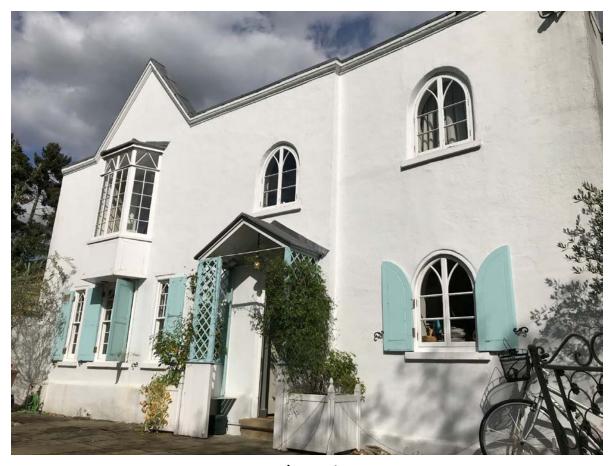

## Terrace Lodge, Admiral's Walk, London NW3 6RS Photo montage

1 - Front elevation - west

2 - Side elevation - south

3 - Windows and shutters - front elevation

4 - Shutters to be replaced

5 - Shutters to be replaced