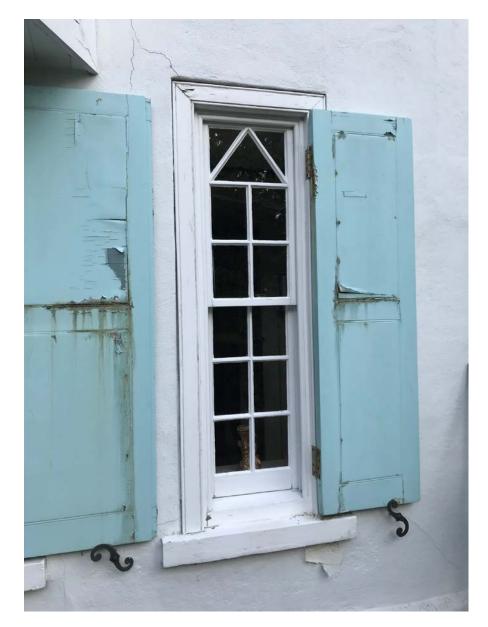

## Terrace Lodge, Admiral's Walk, London NW3 6RS Photo montage

1 - Front elevation - west

2 - Side elevation - south

3 - Windows and shutters - front elevation

4 - Shutters to be replaced

5 - Shutters to be replaced

6 - Shutters to be replaced

7 - Shutters to be replaced

8 - Timber panelling to bay to be replaced

9 - Timber panelling to bay to be replaced

10 - Timber panelling to bay to be replaced - cracks to render to be made good