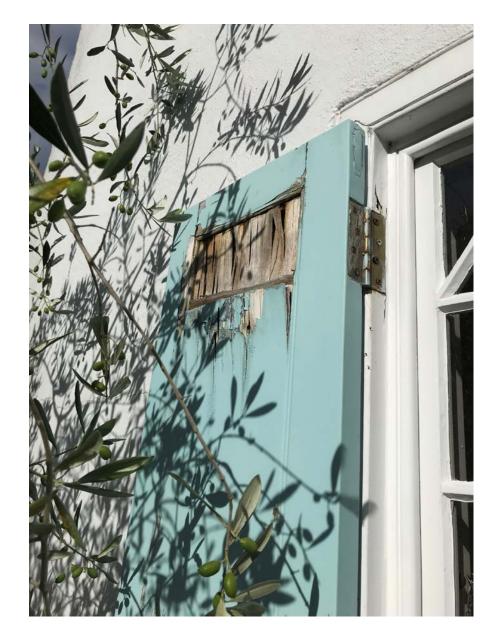

## Terrace Lodge, Admiral's Walk, London NW3 6RS Photo montage





1 - Front elevation - west

2 - Side elevation - south



3 - Windows and shutters - front elevation

4 - Shutters to be replaced



5 - Shutters to be replaced



6 - Shutters to be replaced



7 - Shutters to be replaced



8 - Timber panelling to bay to be replaced



9 - Timber panelling to bay to be replaced



10 - Timber panelling to bay to be replaced - cracks to render to be made good



11 - Cracks to render to be made good



12 - Cracks to render to be made good



13 - Cracks to render to be made good



14 - Cracks to render to be made good



15 - Window sills to be repaired and decorated



16 - Window sills to be repaired and decorated



17 - Window sills to be repaired and decorated



18 - Window sills to be repaired and decorated



19 - Timber louvres to be replaced



20 - Timber hosepipe enclosure to be replaced



21 - Timber panelling to door entrance to be replaced