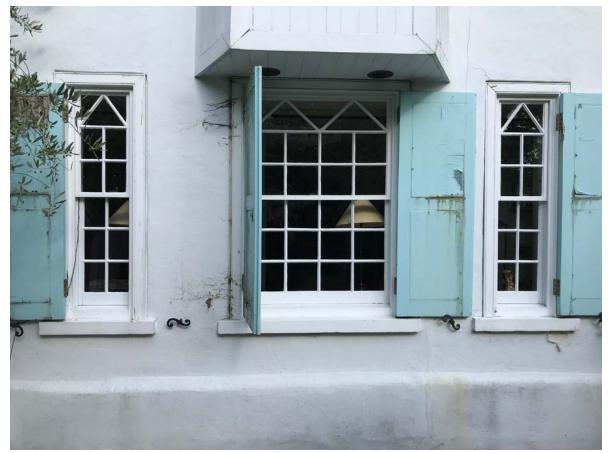

## Terrace Lodge, Admiral's Walk, London NW3 6RS Photo montage

1 - Front elevation - west

2 - Side elevation - south

3 - Windows and shutters - front elevation

4 - Shutters to be replaced

5 - Shutters to be replaced