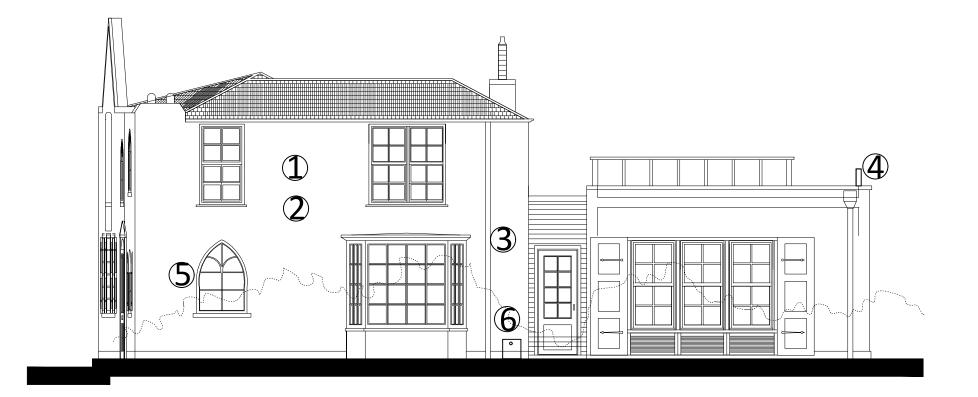

## Proposed Works

- 1. Fill cracked render with breathable lime render, to match existing finish as per item 3.00 of the specification.
- 2. Repainting to be carried out with breathable white paint , to match existing colour as per item 3.00 of the specification.
- 3. Prepare and redecorate all R.W.P, to match existing colour as per item 8.00 of the specification.
- 4. Create new small opening in the flat roof to accommodate new flue as per item 13.00 of the specification.
- 5. Minor repairs to all timber window frames and decorate to match existing profile, as per item 5.00 of the specification.
- 6. Replace weathered timber enclosure to hosepipe, decorations to match existing profile as per item 6.00 of the specification.

ELEVATIONAL VIEW