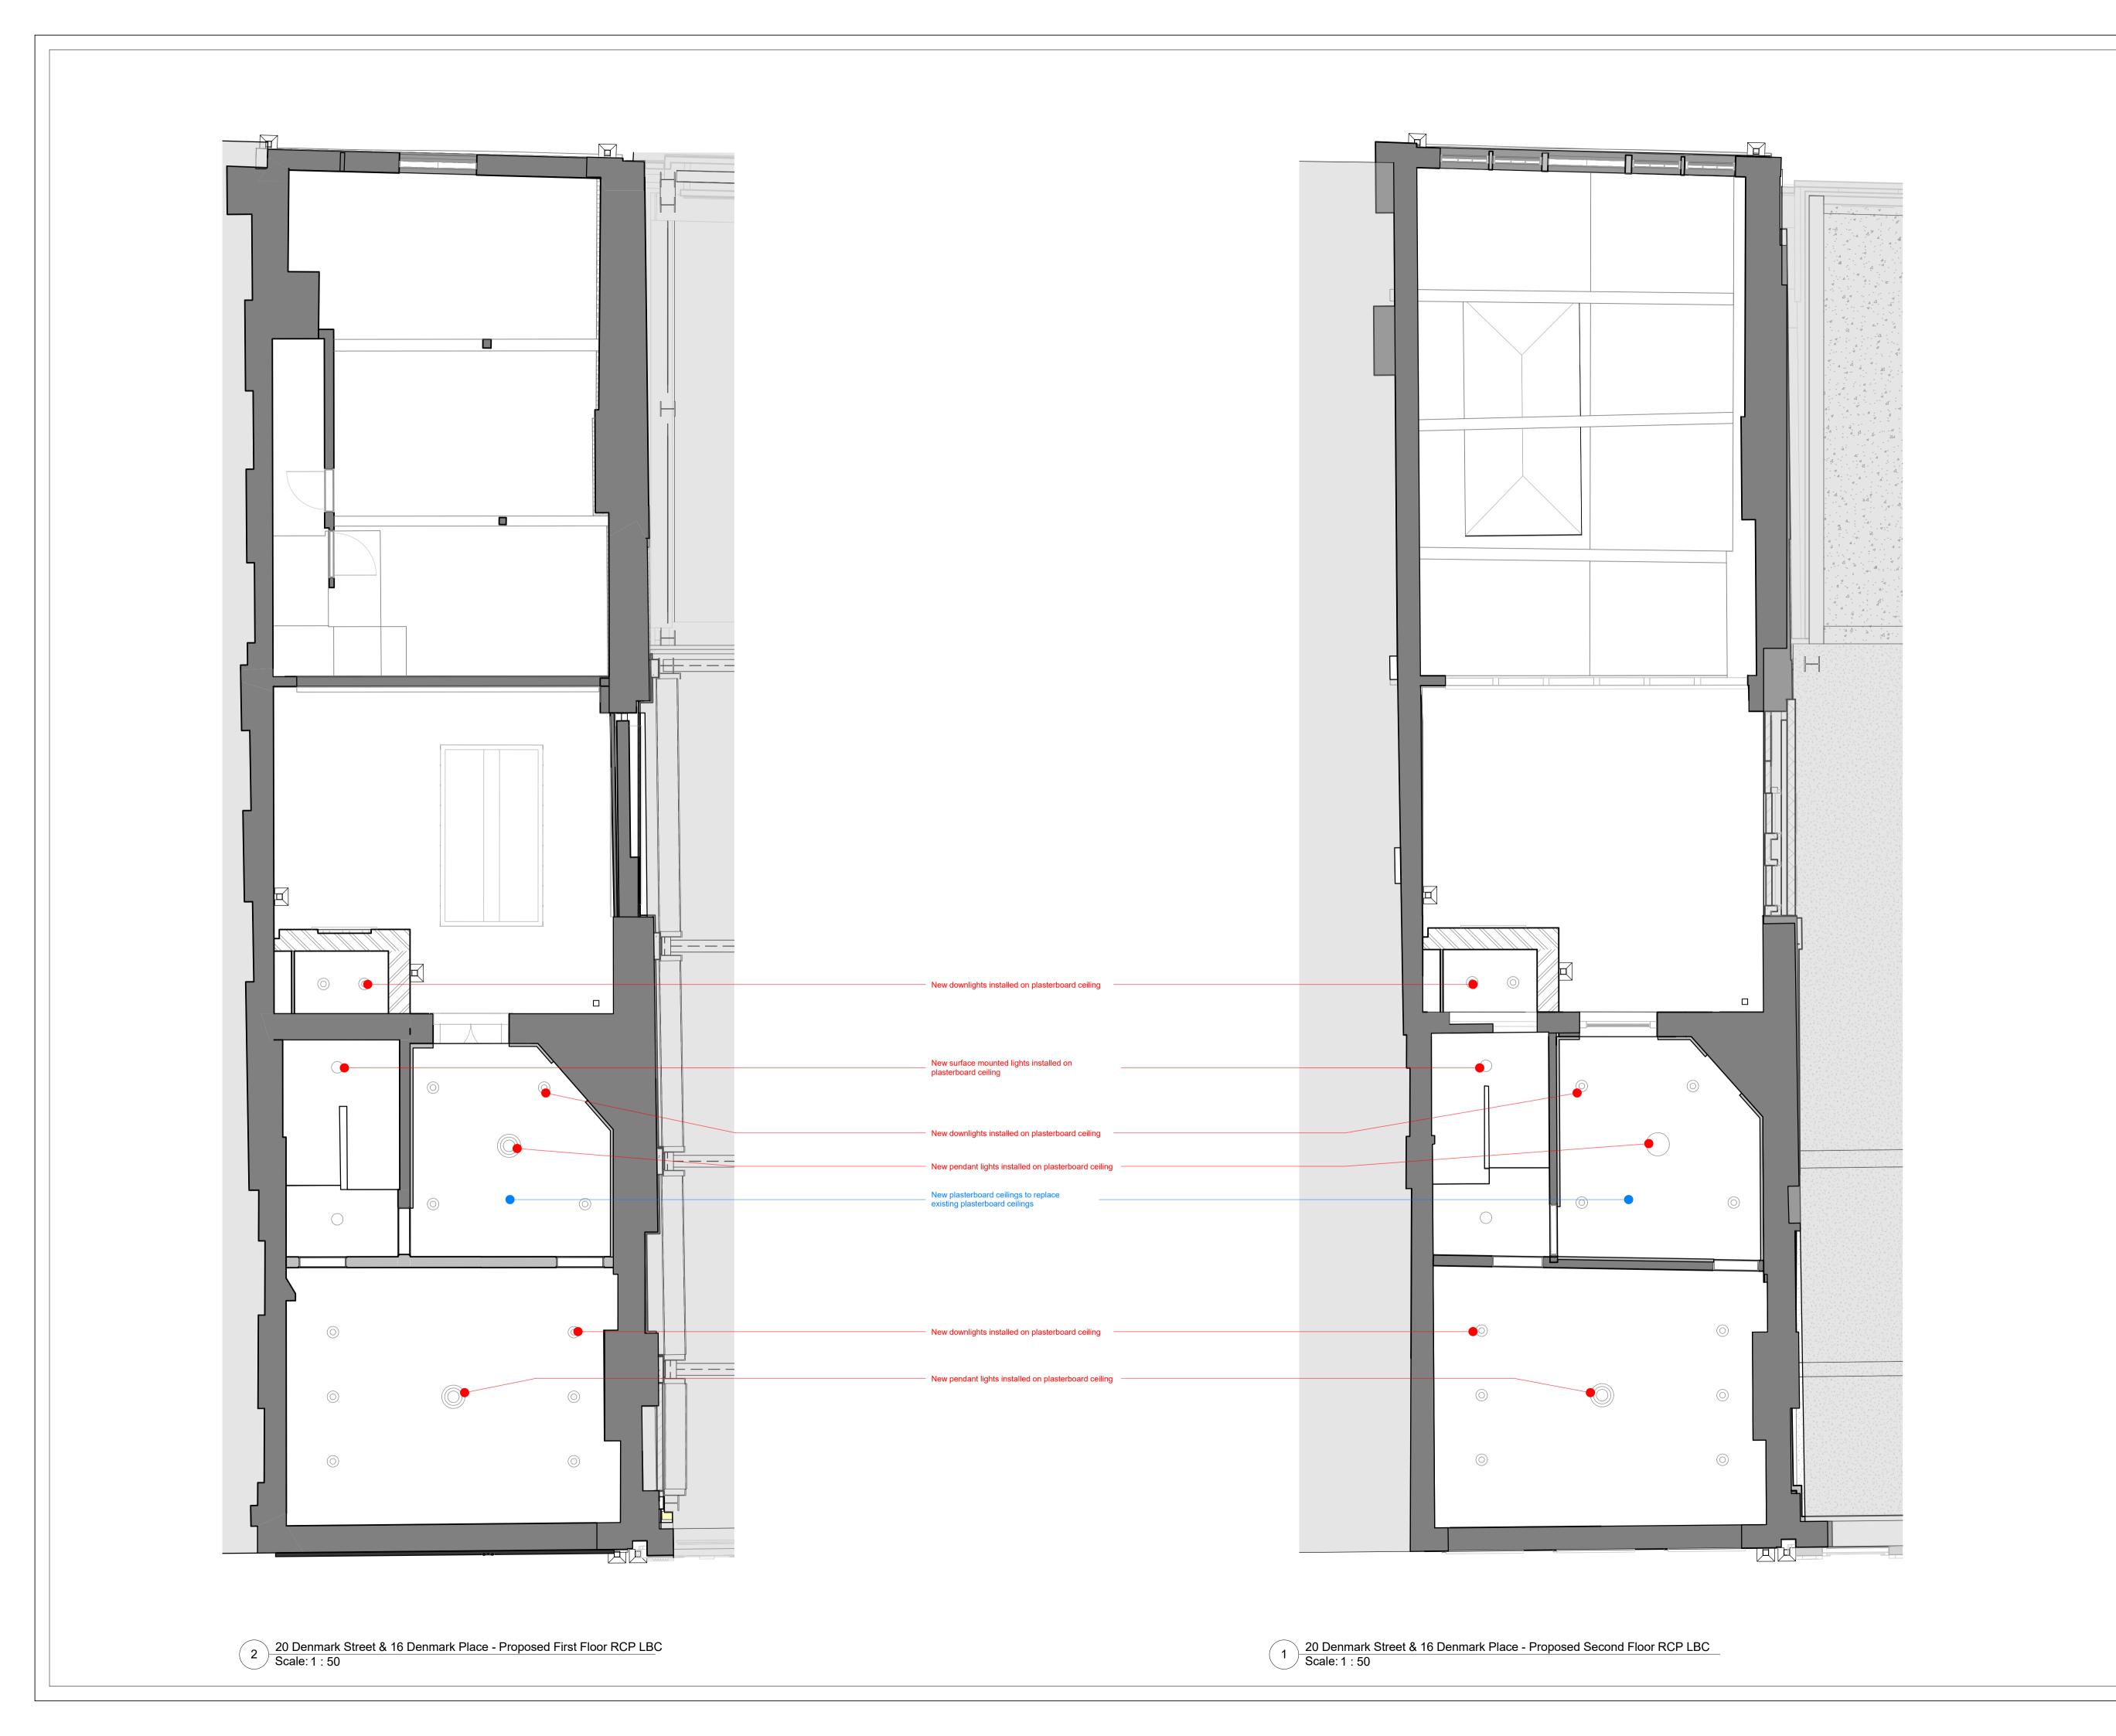

No. 20 Denmark Street Proposed Reflected Ceiling Plan First & Second

Drawing No. 1793PL017-09

Scale@A1: **1 : 50** 

Issued for: **S2 - INFORMATION** 

Revision:

P01 10.12.19 Issued for Information

1 Oliver's Yard 55-71 City Road London EC1Y 1HQ 0207 833 8533 orms@orms.co.uk orms.co.uk