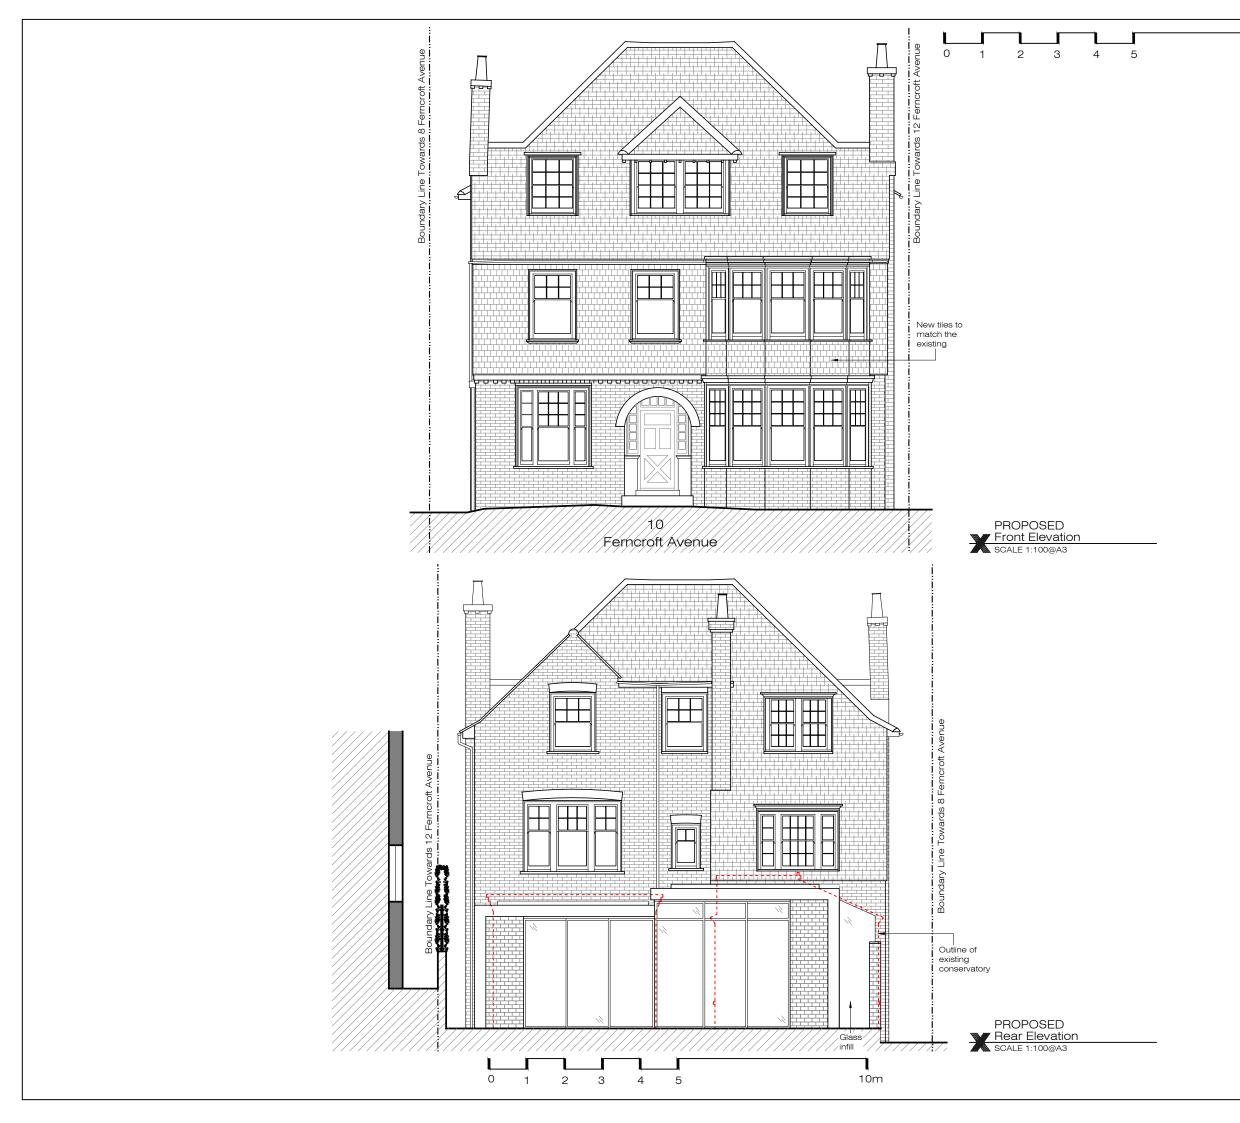

| <b>1</b> 0m | XUL                                                                                                                                                       |
|-------------|-----------------------------------------------------------------------------------------------------------------------------------------------------------|
|             | ARCHITECTURE                                                                                                                                              |
|             | Ground Floor Office                                                                                                                                       |
|             | 33 Belsize Lane                                                                                                                                           |
|             | London NW3 5AS                                                                                                                                            |
|             | 045                                                                                                                                                       |
|             | Office: +44 (0) 207 431 9014<br>info@xularchitecture.co.uk                                                                                                |
|             | www.xularchitecture.co.uk                                                                                                                                 |
|             |                                                                                                                                                           |
|             | PLEASE NOTE:<br>1. ALL DIMENSIONS TO BE CHECKED ON SITE BEFORE                                                                                            |
|             | FABRICATION.<br>2. CONTRACTOR TO REFER TO ENGINEER'S DRAWINGS                                                                                             |
|             | BEFORE PROCEEDING WITH WORKS.<br>3. ALL DRAWINGS AND DESIGNS ARE COVERED BY DESIGN<br>RIGHT (INTELLECTUAL PROPERTY), AND MAY NOT BE                       |
|             | DISTRIBUTED, COPIED OR ISSUED WITHOUT WRITTEN<br>PERMISSION BY XUL ARCHITECTURE.                                                                          |
|             | <ol> <li>ALL DESIGN CONCEPTS ARE THE SOLE PROPERTY OF<br/>XUL ARCHITECTURE AND NO ADAPTATIONS,<br/>REPRODUCTIONS OR COPIES MAY BE MADE WITHOUT</li> </ol> |
|             | WRITTEN PERMISSION OF XUL ARCHITECTURE.<br>5. THESE DRAWINGS ARE SUBJECT TO ANY VARIATION                                                                 |
|             | REQUIRED OR RECOMMENDATION BY ANY STATUTORY<br>AUTHORITY, OR FOR THE BETTER CARRYING OUT OF                                                               |
|             | THE WORKS.<br>6. SAMPLES TO BE PROVIDED BY CONTRACTOR FOR XUL<br>ARCHITECTURE'S APPROVAL.                                                                 |
|             | 7. ALL FINISHES TO XUL ARCHITECTURE'S SATISFACTION.<br>8. ALL DRAWINGS TO BE APPROVED BY XUL                                                              |
|             | ARCHITECTURE PRIOR TO CONSTRUCTION.                                                                                                                       |
|             |                                                                                                                                                           |
|             | NOTES:                                                                                                                                                    |
|             | <ol> <li>All existing windows to be<br/>replaced for double glazed to</li> </ol>                                                                          |
|             | match like-for-like the existing<br>(Conservation Area style).<br>2. Existing main roof covering to be                                                    |
|             | replaced to match like-for-like<br>the existing.                                                                                                          |
|             |                                                                                                                                                           |
|             |                                                                                                                                                           |
|             |                                                                                                                                                           |
|             |                                                                                                                                                           |
|             |                                                                                                                                                           |
|             |                                                                                                                                                           |
|             |                                                                                                                                                           |
|             |                                                                                                                                                           |
|             | Issue key:                                                                                                                                                |
|             | 13/12/19_P-00                                                                                                                                             |
|             | 20/12/19_P-01                                                                                                                                             |
|             |                                                                                                                                                           |
|             |                                                                                                                                                           |
|             |                                                                                                                                                           |
|             | Project                                                                                                                                                   |
|             | 10 Ferncroft Avenue, London,<br>NW3 7PH                                                                                                                   |
|             | Title                                                                                                                                                     |
|             | PROPOSED                                                                                                                                                  |
|             | Front & Rear Elevation                                                                                                                                    |
|             | Scale Dwg. No. Rev.                                                                                                                                       |
|             | 1:100@A3     PA-04     P-01       Revision Date     PA-04     P-01                                                                                        |
|             | 20/12/19                                                                                                                                                  |
|             | Drawn Project Number<br>YR 18107                                                                                                                          |
|             | Checked<br>SS                                                                                                                                             |