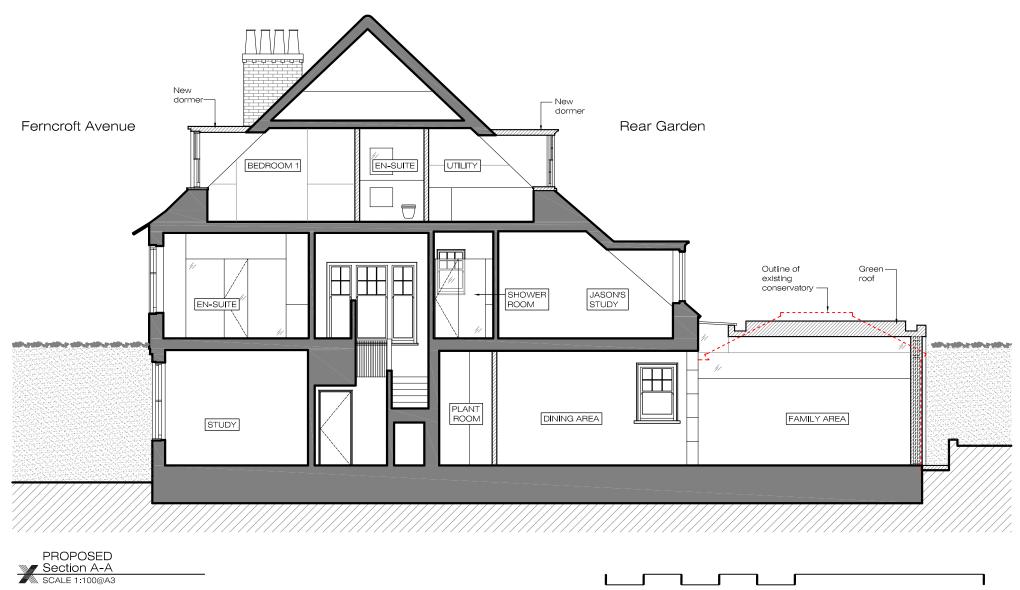

## NOTES:

| 1. |                                   |
|----|-----------------------------------|
|    | replaced for double glazed to     |
|    | match like-for-like the existing  |
|    | (Conservation Area style).        |
| 2. | Existing main roof covering to be |
|    | replaced to match like-for-like   |
|    | the existing.                     |
|    |                                   |

## NOTES:

0

1. All existing windows to be replaced for double glazed to match like-for-like the existing (Conservation Area style). Existing main roof covering to be replaced to match like-for-like the existing. Issue key: 13/12/19\_P-00 20/12/19\_P-01 Project 10 Ferncroft Avenue, London, NW3 7PH Title PROPOSED First & Second Floor Plan Scale Dwg. No. Rev. 1:100@A3 PA-02 P-01 Revision Date 20/12/19 Drawn Project Number YR 18107