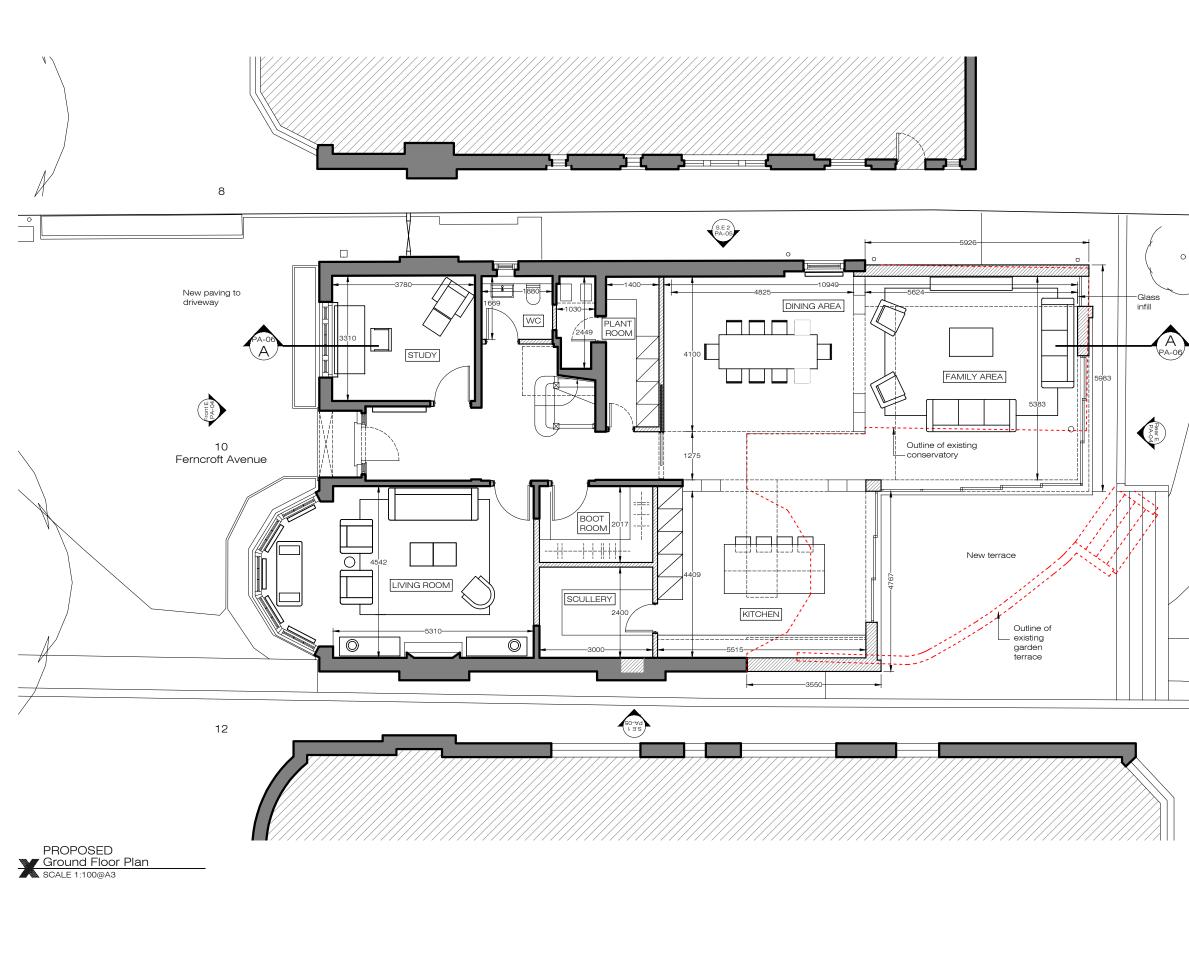

| Issue key:<br>13/12/19_P-00<br>20/12/19_P-01       |
|----------------------------------------------------|
| Project<br>10 Ferncroft Avenue, London,<br>NW3 7PH |
| Title<br>PROPOSED<br>Ground Floor Plan             |

## NOTES:

0

1. All existing windows to be replaced for double glazed to match like-for-like the existing (Conservation Area style). Existing main roof covering to be replaced to match like-for-like the existing. Issue key: 13/12/19\_P-00 20/12/19\_P-01 Project 10 Ferncroft Avenue, London, NW3 7PH Title PROPOSED First & Second Floor Plan Scale Dwg. No. Rev. 1:100@A3 PA-02 P-01 Revision Date 20/12/19 Drawn Project Number YR 18107