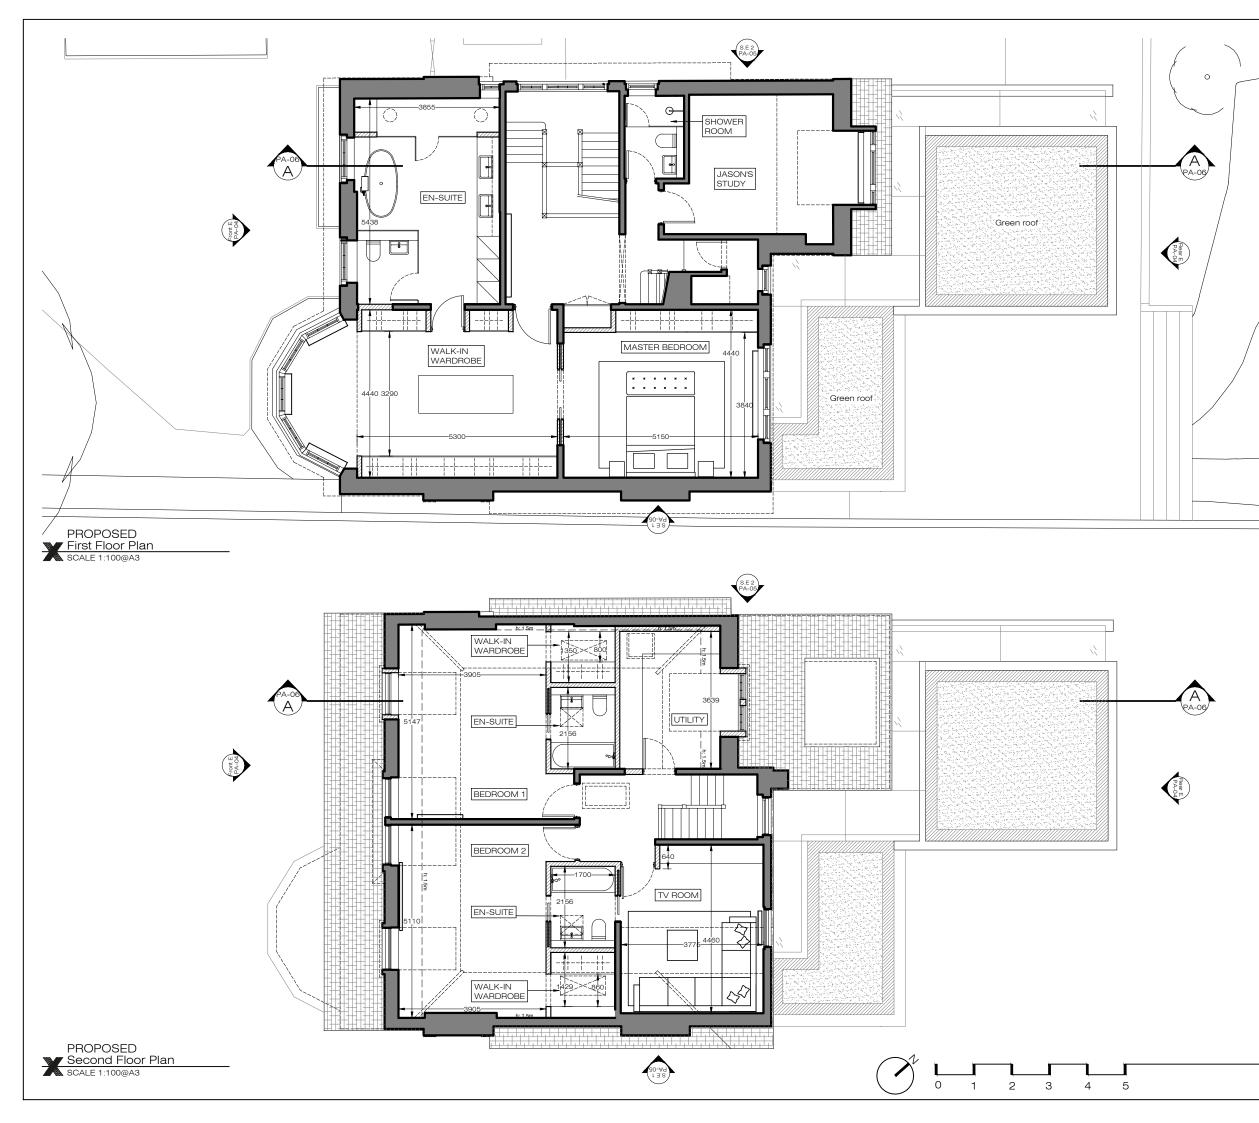

## NOTES:

0

1. All existing windows to be replaced for double glazed to match like-for-like the existing (Conservation Area style). Existing main roof covering to be replaced to match like-for-like the existing. Issue key: 13/12/19\_P-00 20/12/19\_P-01 Project 10 Ferncroft Avenue, London, NW3 7PH Title PROPOSED First & Second Floor Plan Scale Dwg. No. Rev. 1:100@A3 PA-02 P-01 Revision Date 20/12/19 Drawn Project Number YR 18107