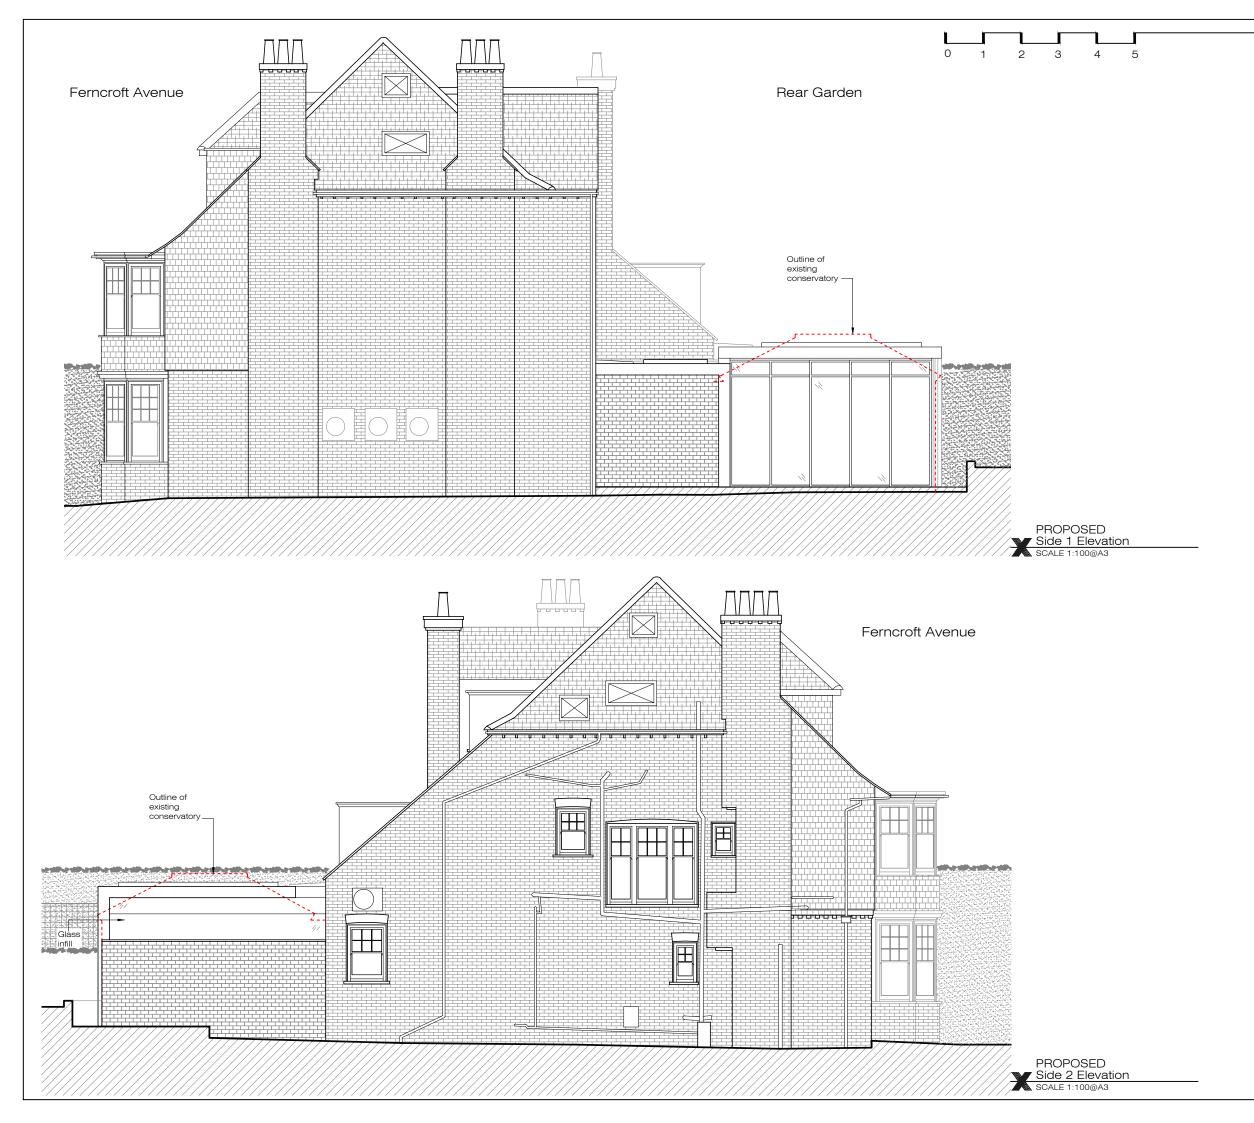

## NOTES:

| 1. |                                   |
|----|-----------------------------------|
|    | replaced for double glazed to     |
|    | match like-for-like the existing  |
|    | (Conservation Area style).        |
| 2. | Existing main roof covering to be |
|    | replaced to match like-for-like   |
|    | the existing.                     |
|    |                                   |

## NOTES:

0

1. All existing windows to be replaced for double glazed to match like-for-like the existing (Conservation Area style). Existing main roof covering to be replaced to match like-for-like the existing. Issue key: 13/12/19\_P-00 20/12/19\_P-01 Project 10 Ferncroft Avenue, London, NW3 7PH Title PROPOSED First & Second Floor Plan Scale Dwg. No. Rev. 1:100@A3 PA-02 P-01 Revision Date 20/12/19 Drawn Project Number YR 18107