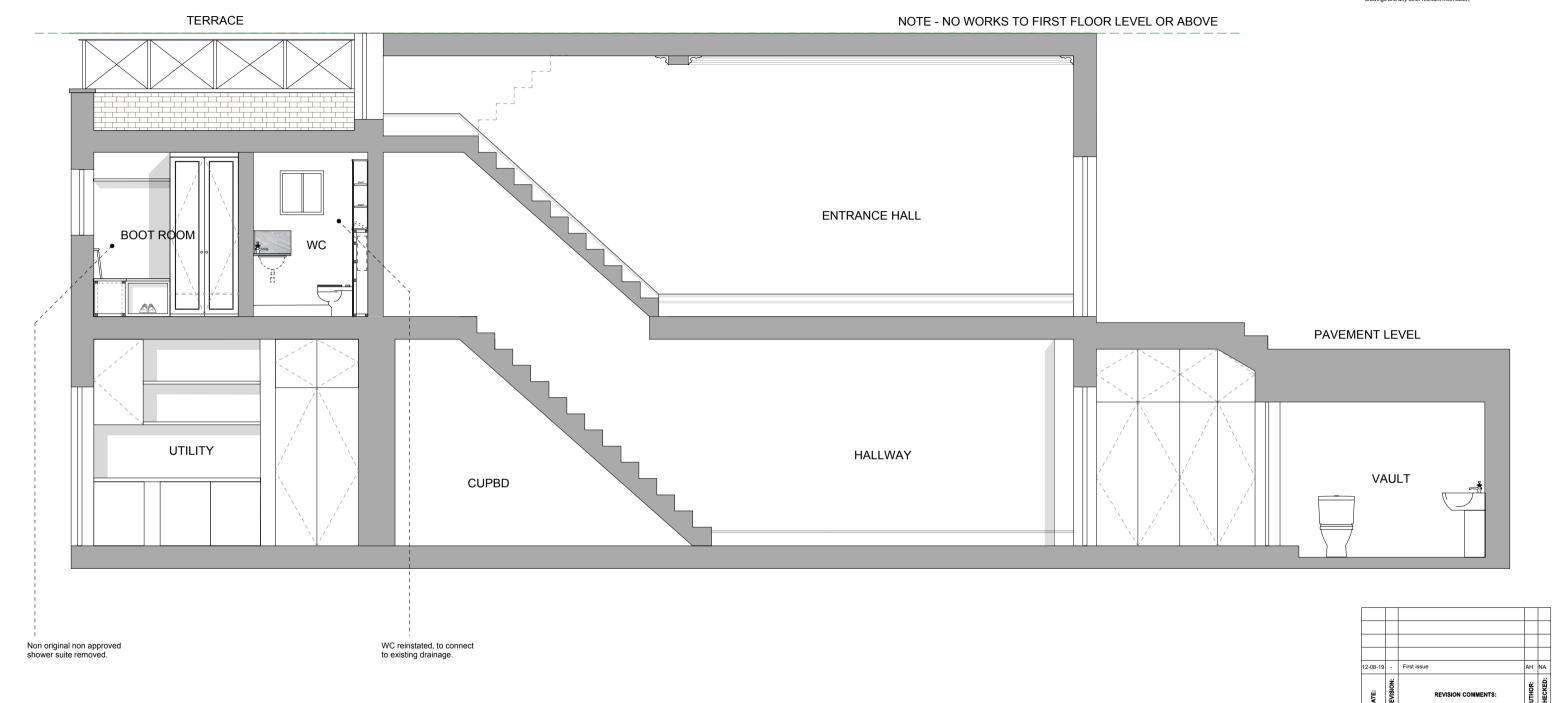

## 12 REGENTS PARK TERRACE

DRAWING NAME:

PROPOSED SECTION BB

PROJECT NO: DRAWING NO: REVISION: SCALE @ SIZE:
P108 PL05 - 1:50 @ A3

START DATE: FIRST AUTHOR:

JULY 2019 AH

+AH
AD

Address: 2 Gaskarth Rd, London, SE12 9NL
Email:design@andrewhayselden.com | Te107827 813 628

O1 Proposed Section BB Scale 1:50 @ A3

0 500 1000 1500 MM 1.50 @ A3