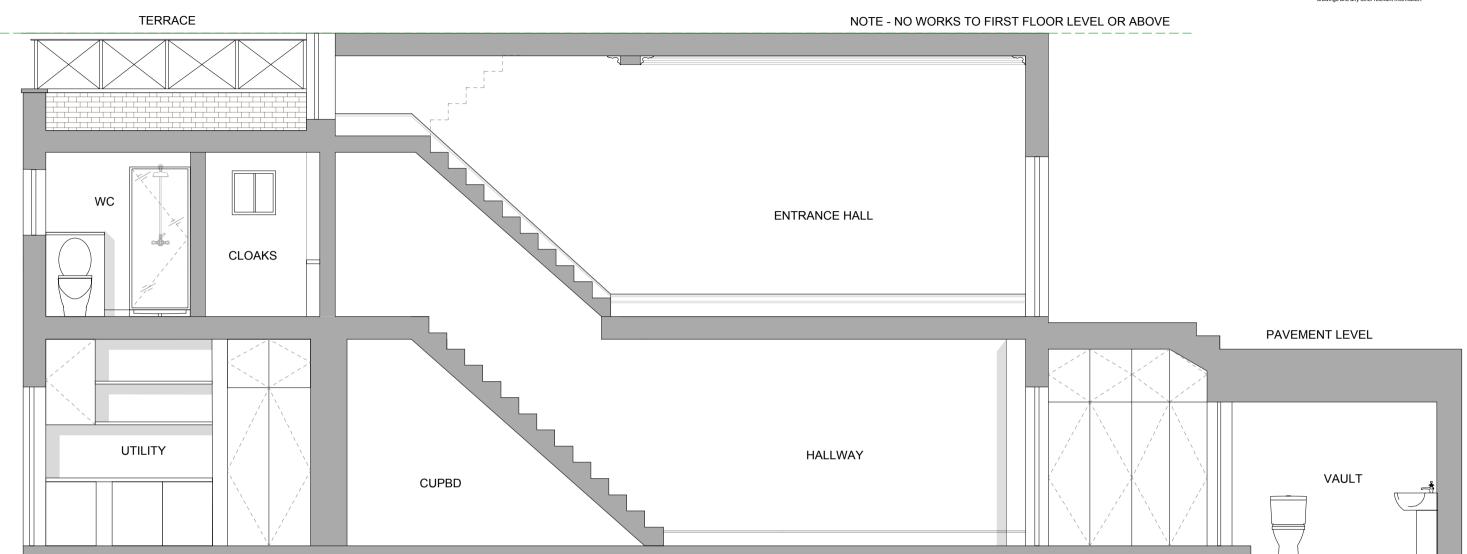

## **EXISTING SECTION BB**

| P108        | EX05        | -         | 1:50 @ A3     |
|-------------|-------------|-----------|---------------|
| PROJECT NO: | DRAWING NO: | REVISION: | SCALE @ SIZE: |
|             |             |           |               |

JULY 2019 AH

Existing Section BB Scale 1:50 @ A3

0 500 1000 1500 MM 1.50 @ A3