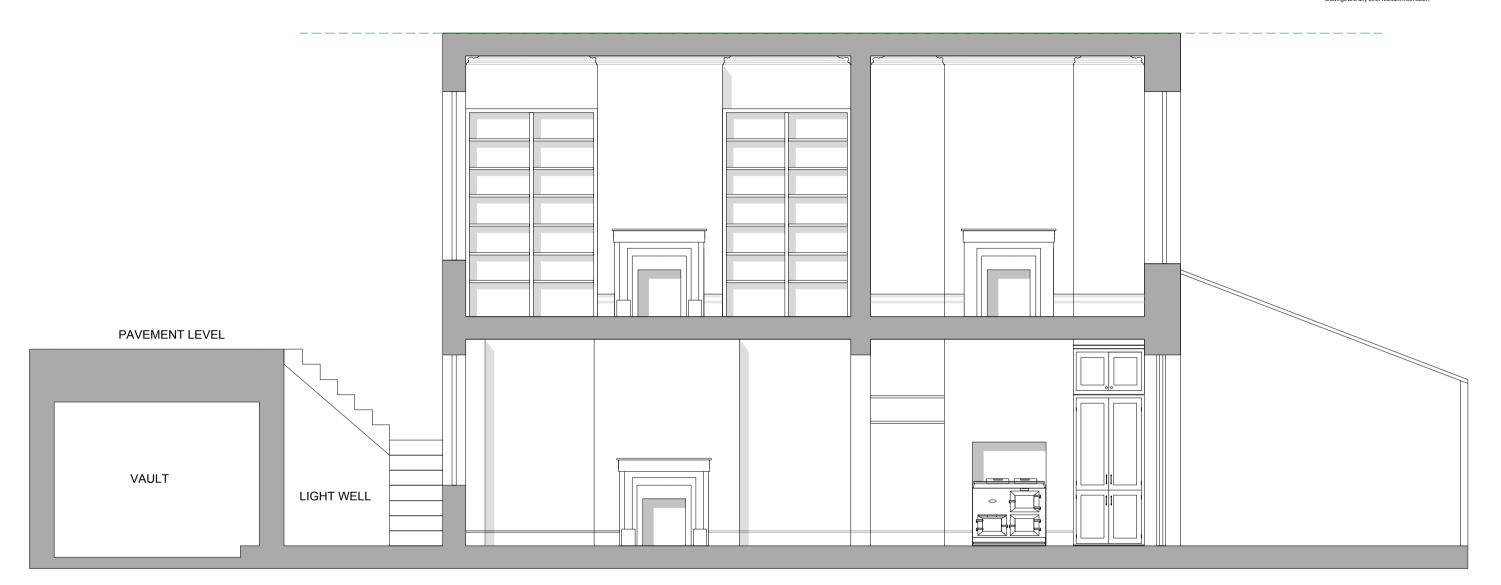

## 12 REGENTS PARK TERRACE

DRAWING NAME:

EXISTING SECTION AA

PROJECT NO: DRAWING NO: REVISION: SCALE @ SIZE:
P108 EX04 - 1:50 @ A3

START DATE: FIRST AUTHOR:

01 Existing Section AA
Scale 1:50 @ A3

0 500 1000 1500 MM 1.50 @ A3 ||||||||||