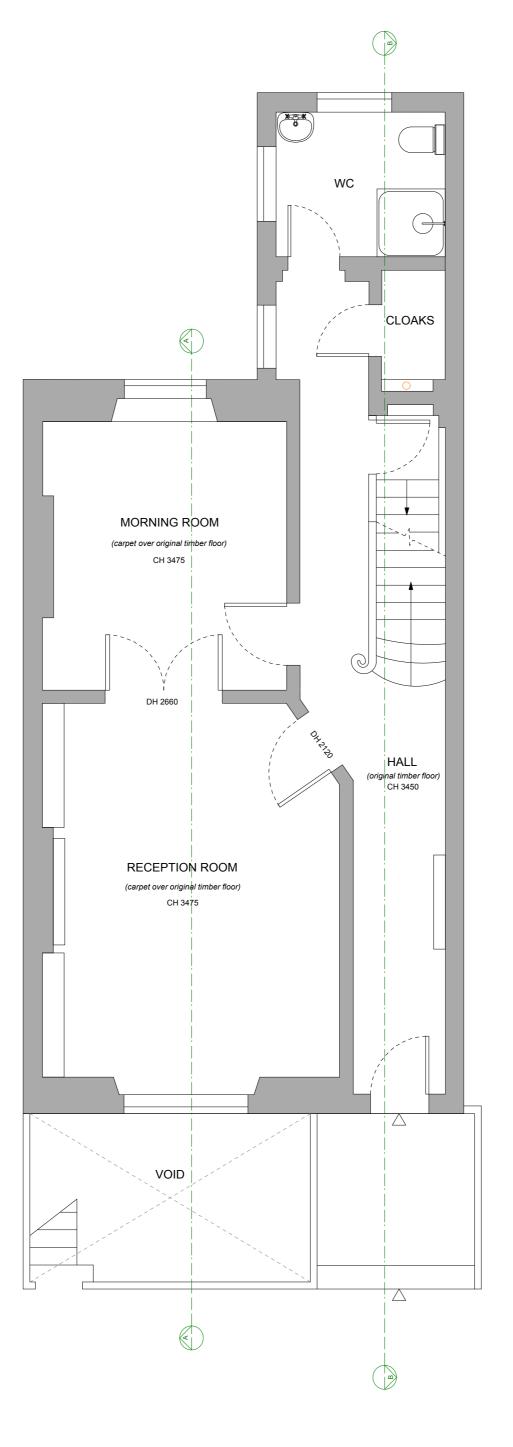

## 12 REGENTS PARK TERRACE

**EXISTING GROUND FLOOR PLAN** 

| PROJECT NO: | DRAWING NO:    | REVISION: | SCALE @ SIZE: |
|-------------|----------------|-----------|---------------|
| P108        | EX02           | Α         | 1:50 @ A3     |
| CTART DATE: | FIRST ALITHOR: |           |               |