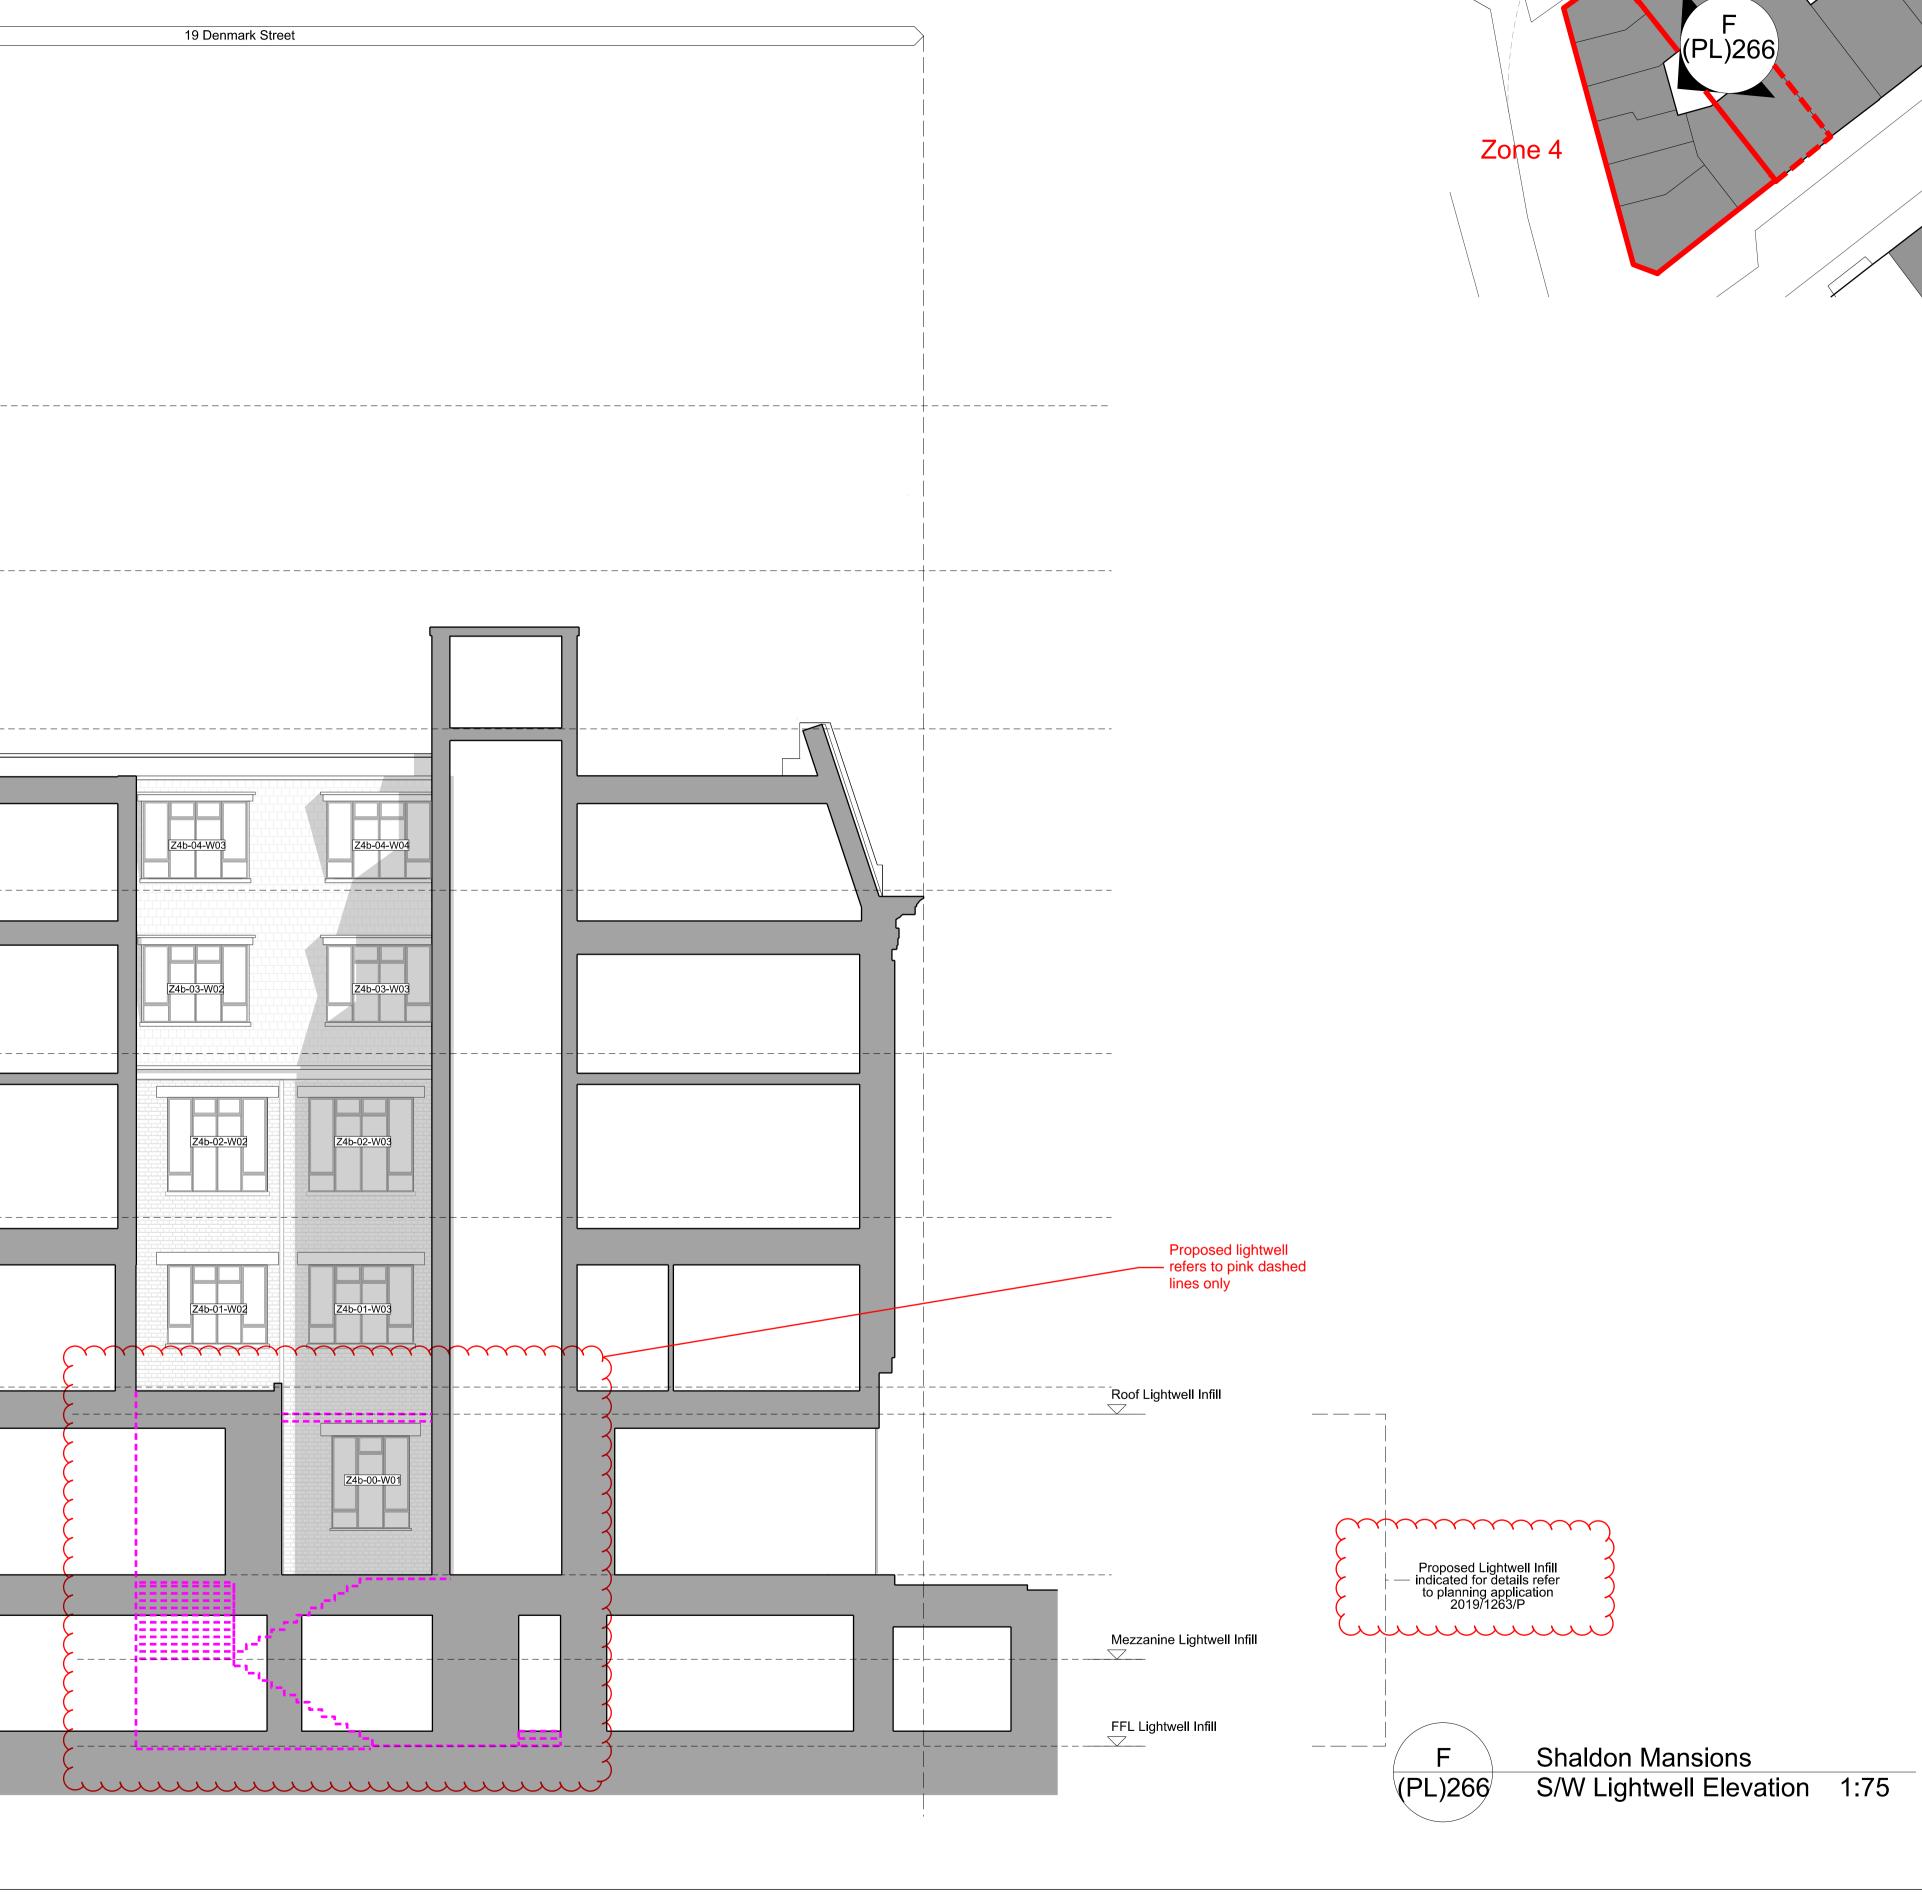

Revisions

P01 Issue for Planning 26/07/19

Client Consolidated Ltd. Project St Giles - Fit-Out

Drawing Title Shaldon Mansions and No. 19 Proposed Elevation (South/West) Lightwell

Drawing Number 1481\_Z4(PL)266 Scale 1:75 A1 Drawn by LC