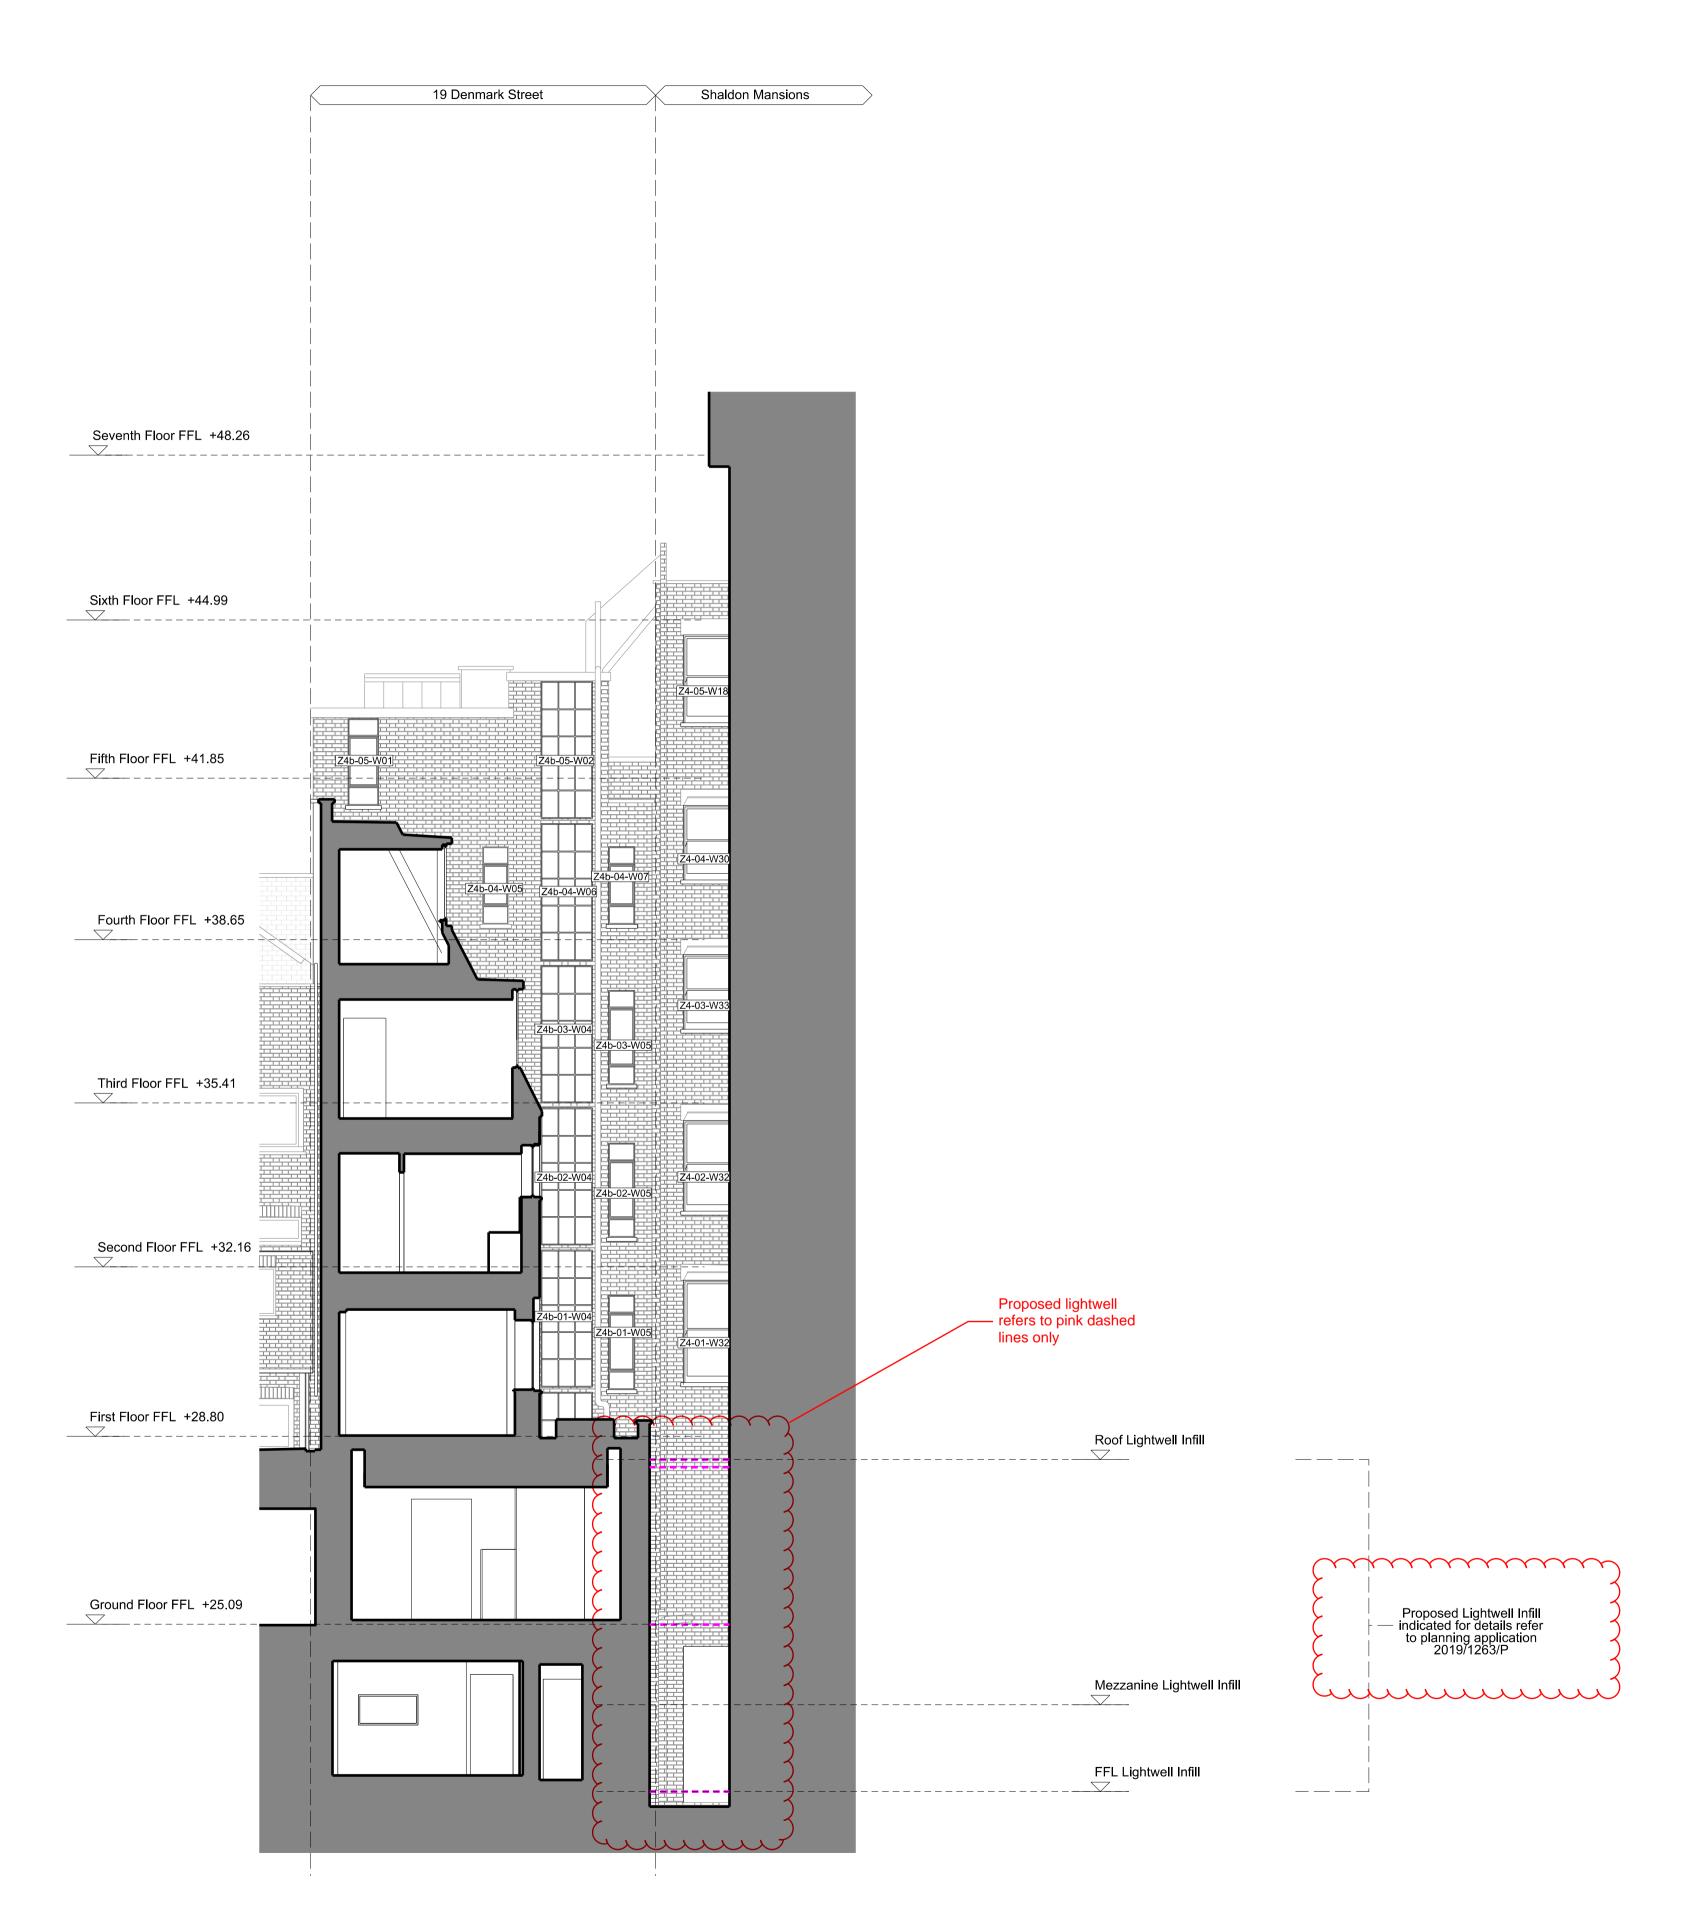

**Shaldon Mansions** N/W Lightwell Elevation 1:75

Scale 1:75

Revisions

P01 Issue for Planning 26/07/19

Consolidated Ltd. St Giles - Fit-Out **Drawing Title** Shaldon Mansions and No. 19 **Proposed Elevation** (North/West) Lightwell

Drawing Number 1481\_Z4(PL)264 REV: P01 Planning Scale 1:75 A1 Drawn by LC 26/07/19 Date

ianchalkarchitects
70 Cowcross Street London EC1M 6EJ / 0203 7807355 / ianchalkarchitects.com

Do not scale. All dimensions to be confirmed on site Information contained in this drawing is the sole copyright of Ian Chalk Architects and is not to be reproduced without permission