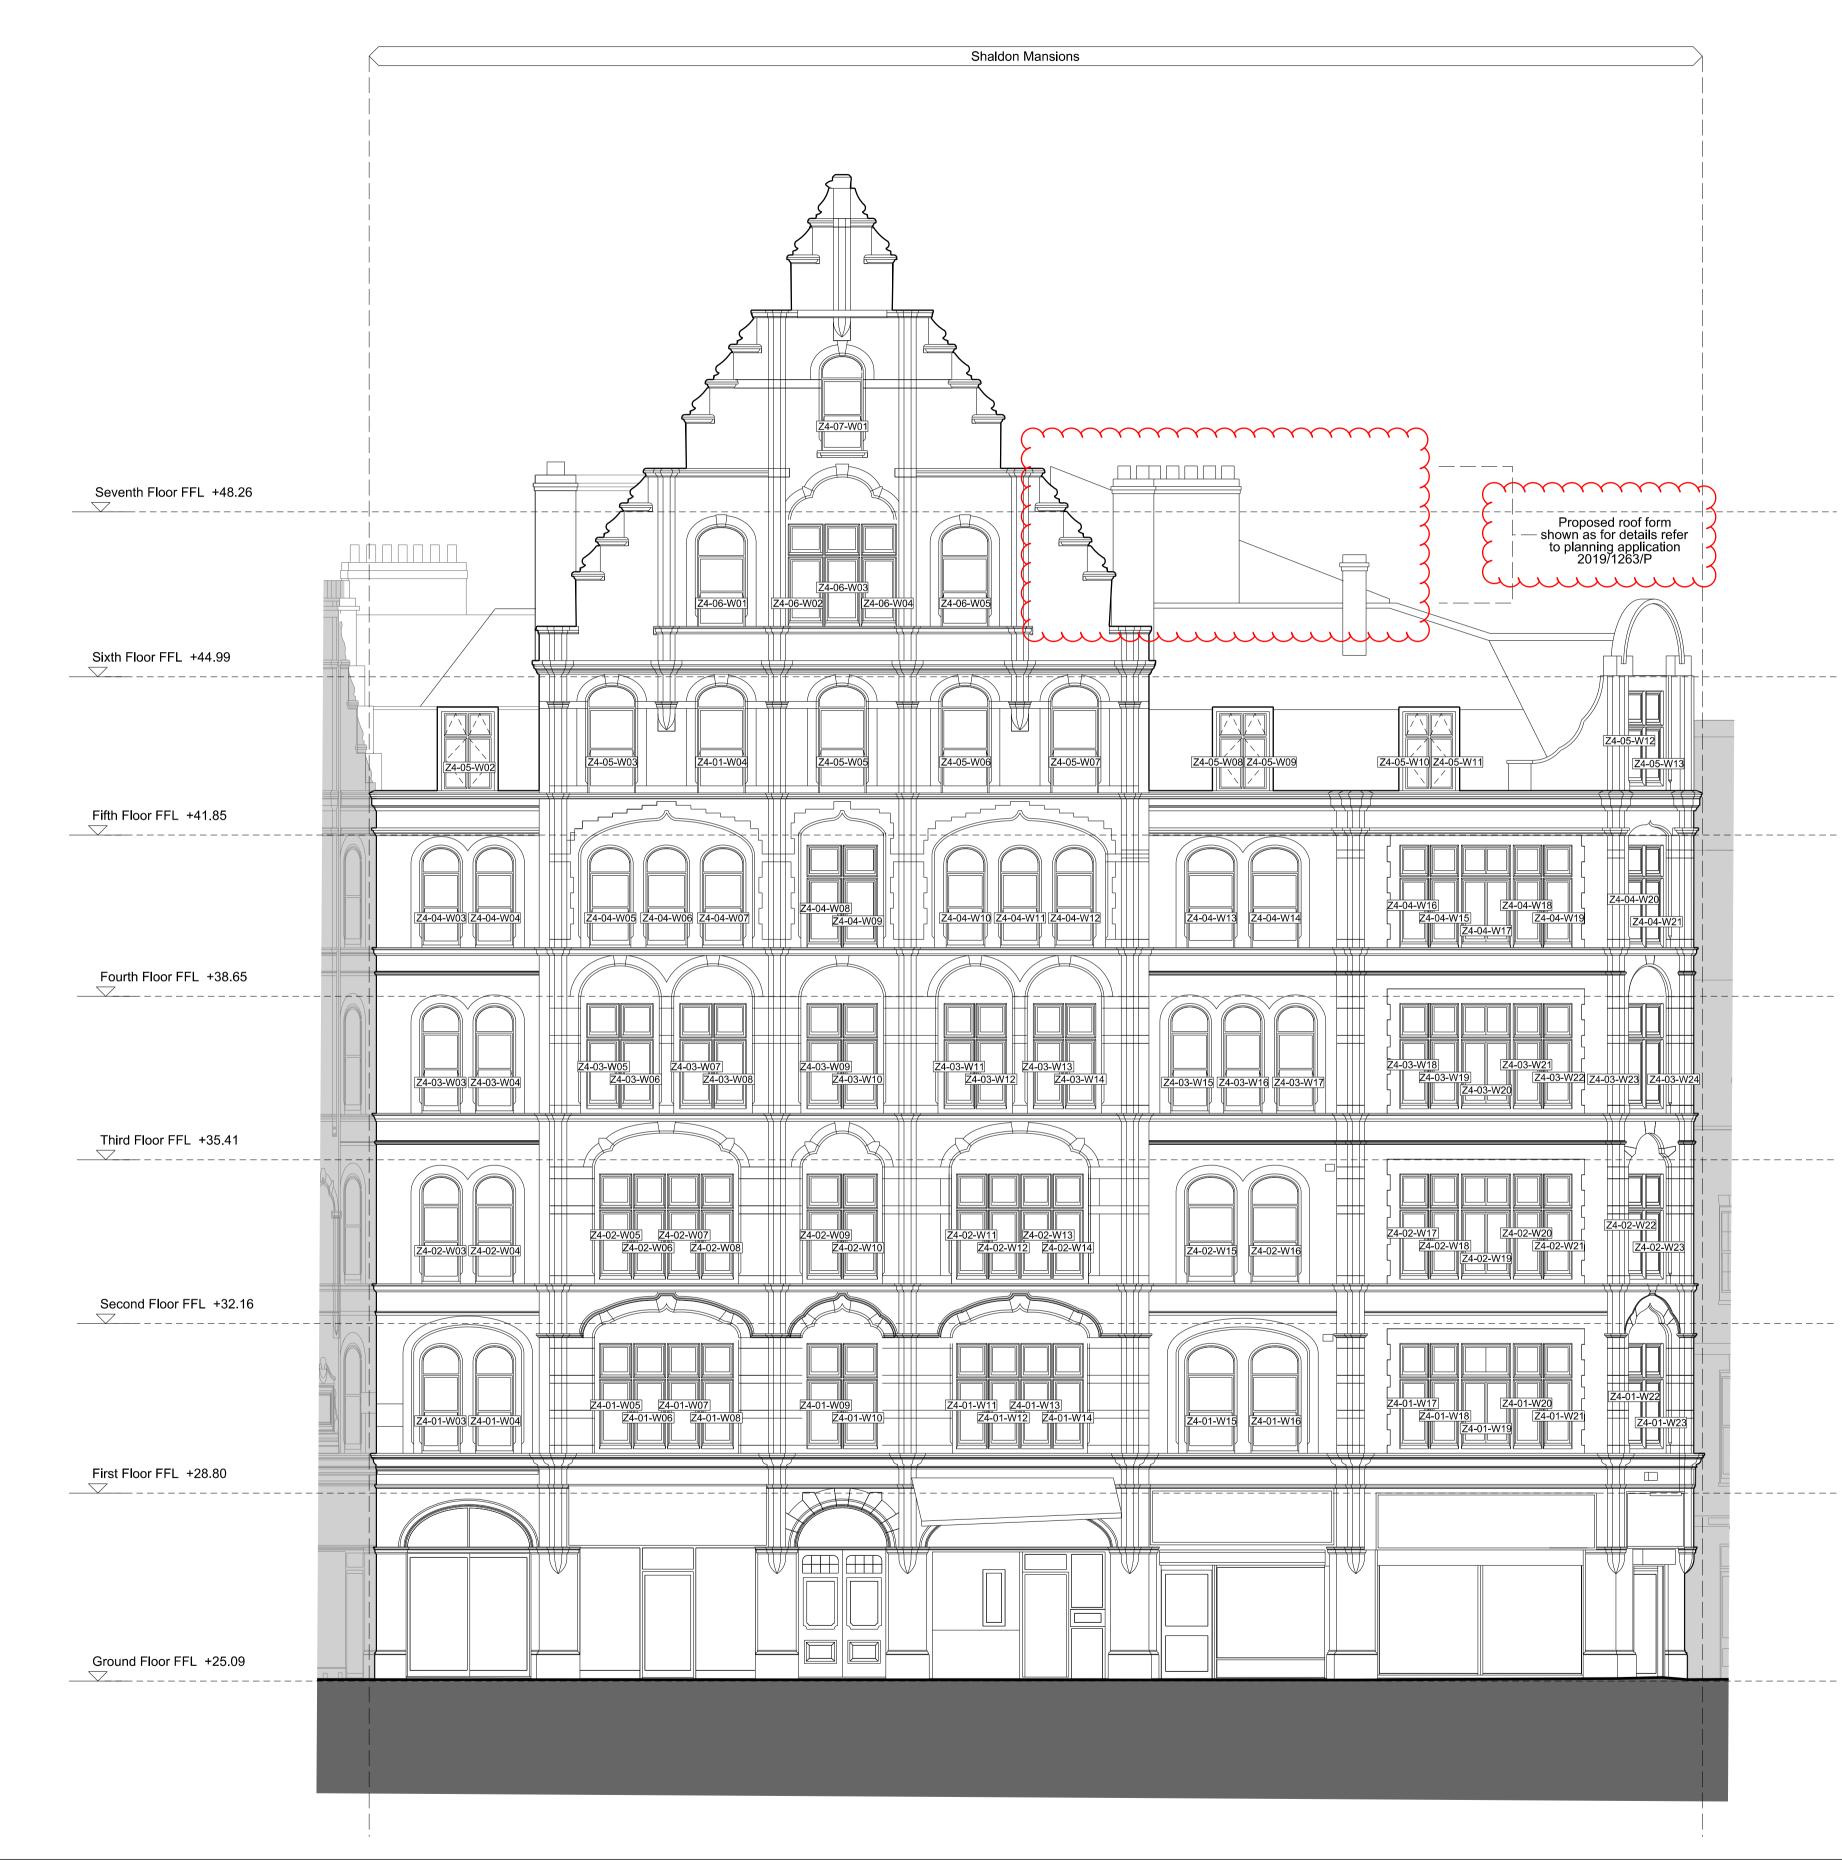

Revisions

P01 Issue for Planning 26/07/19

Client Consolidated Ltd. Project

St Giles - Fit-Out

Drawing Title Shaldon Mansions and No. 19 DS Proposed Elevation (South/West) Charring Cross Drawing Number 1481\_Z4(PL)261 Scale 1:75 A1 Drawn by LC

Shaldon Mansions Charring Cross Elevation 1:75

| P01      |
|----------|
| Planning |
| 26/07/19 |
|          |

**ianchalkarchitects** 70 Cowcross Street London EC1M 6EJ / 0203 7807355 / ianchalkarchitects.com