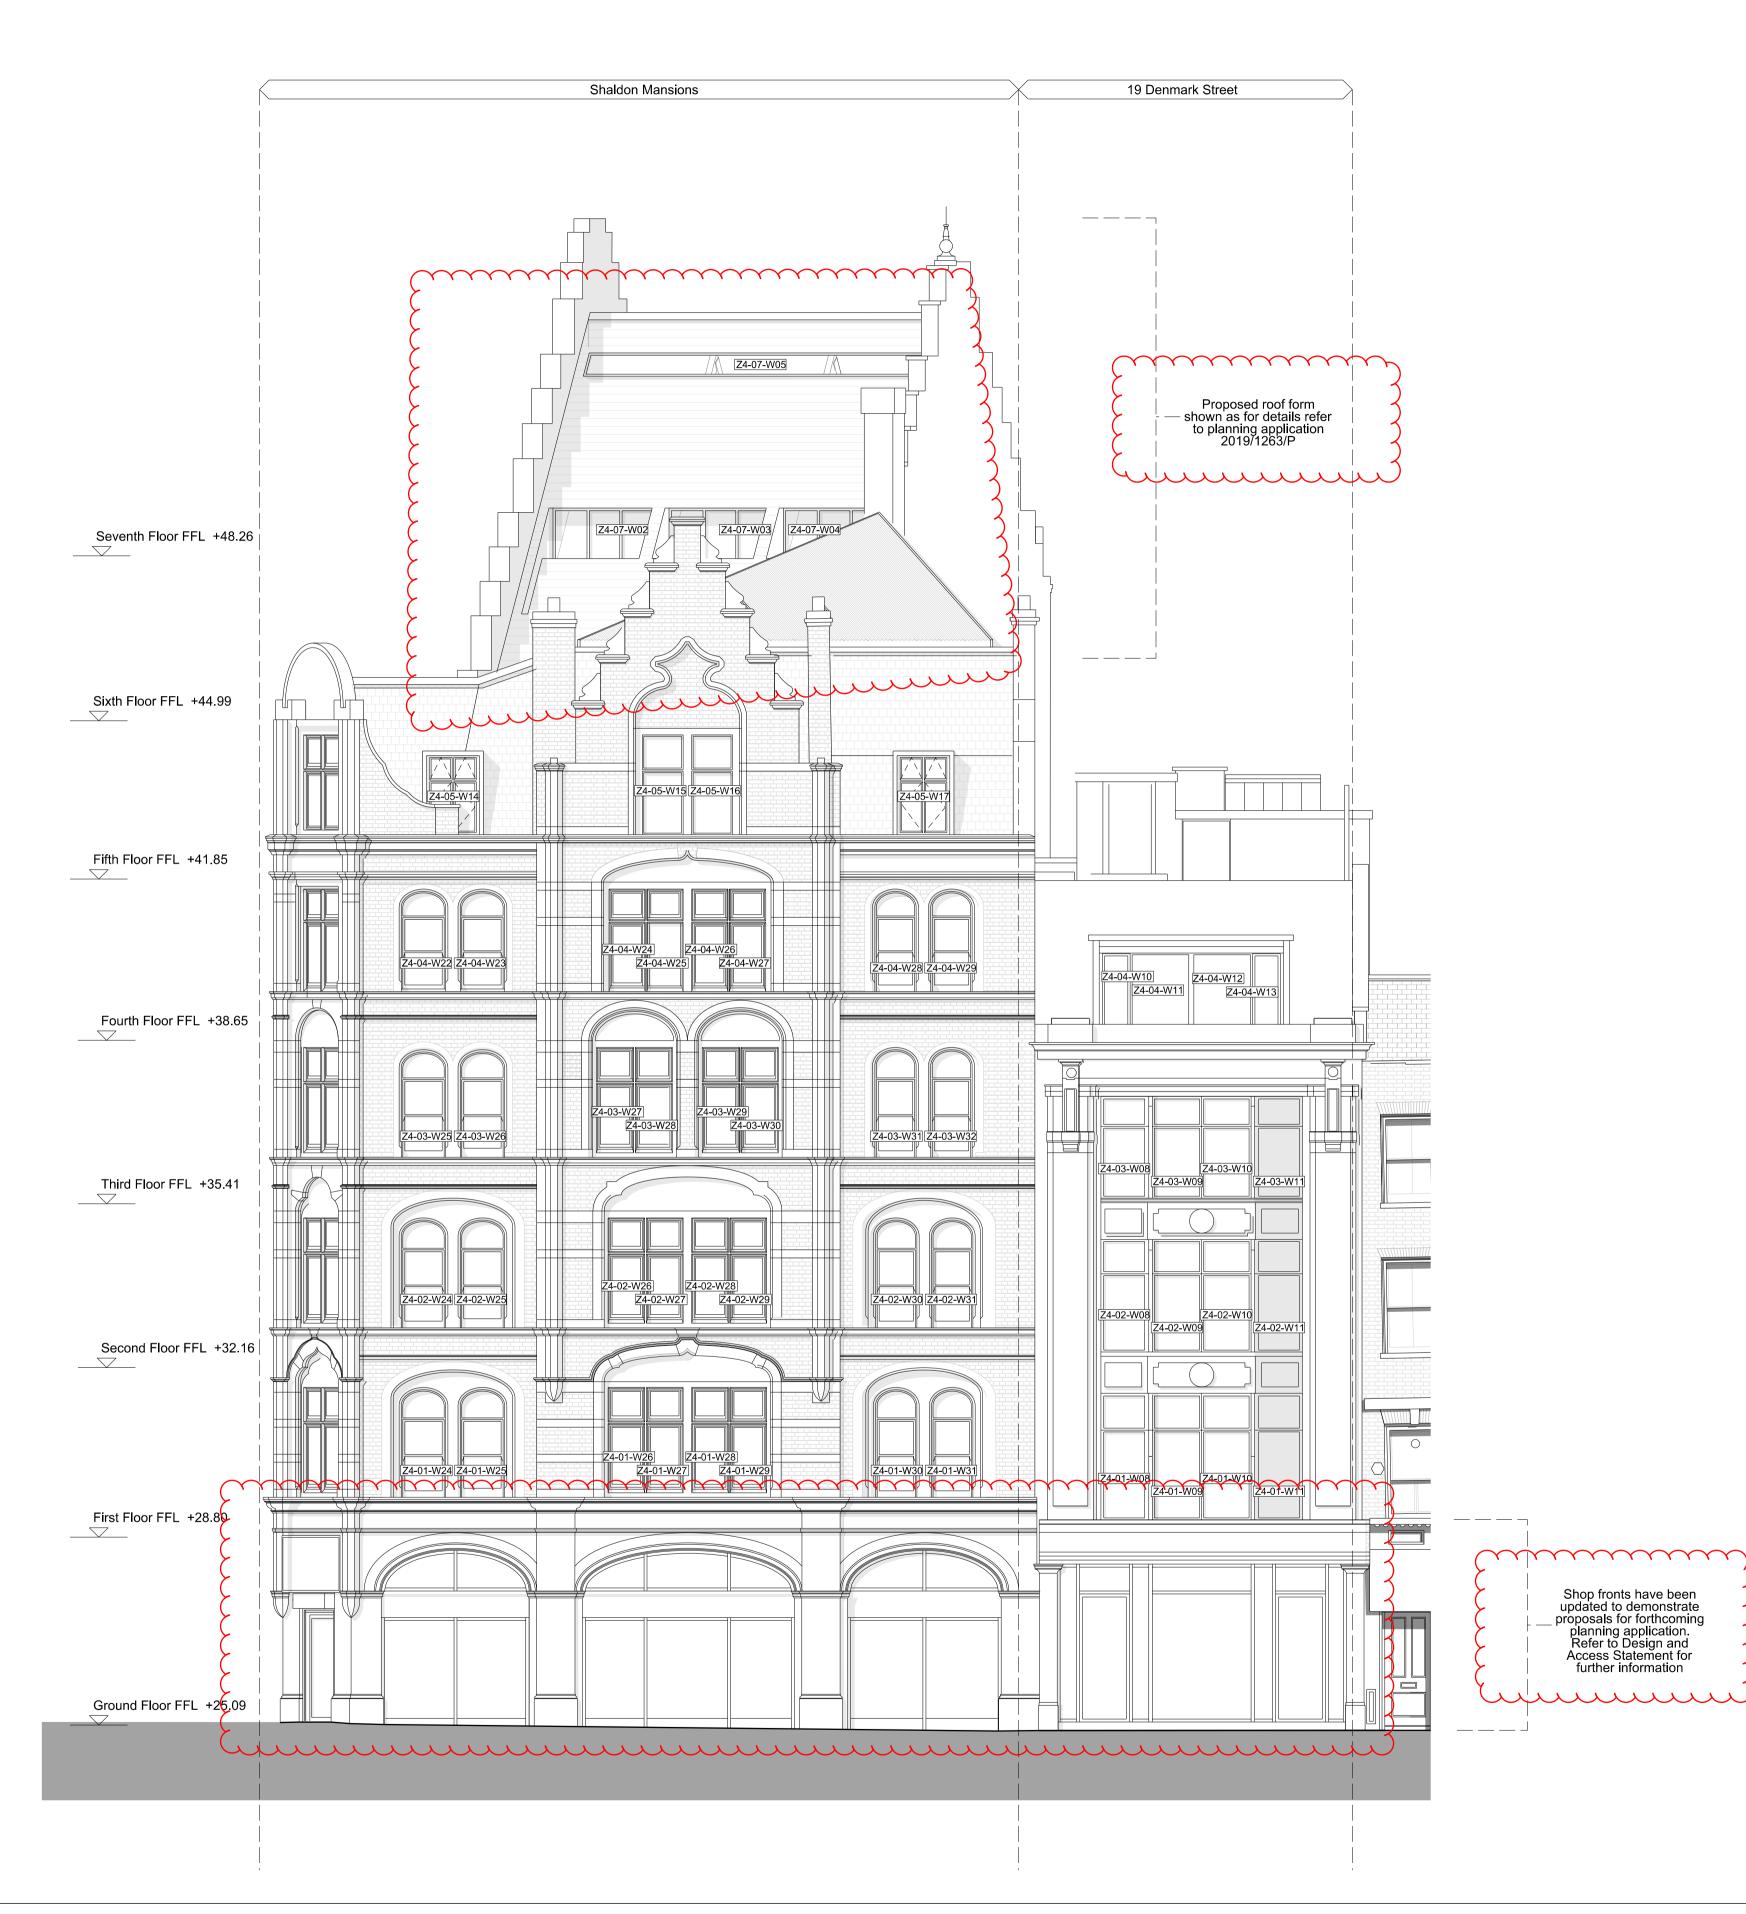

Shop fronts have been updated to demonstrate proposals for forthcoming planning application.
Refer to Design and Access Statement for further information

(PL)260

**Shaldon Mansions** Denmark Street Elevation 1:75

Revisions

P01 Issue for Planning 26/07/19

Consolidated Ltd.

St Giles - Fit-Out

Shaldon Mansions and No. 19 **Proposed Elevation** (South/ East) Denmark Street

Drawing Number 1481\_Z4(PL)260 REV: P01 Planning Scale 1:75 A1 Drawn by LC 26/07/19