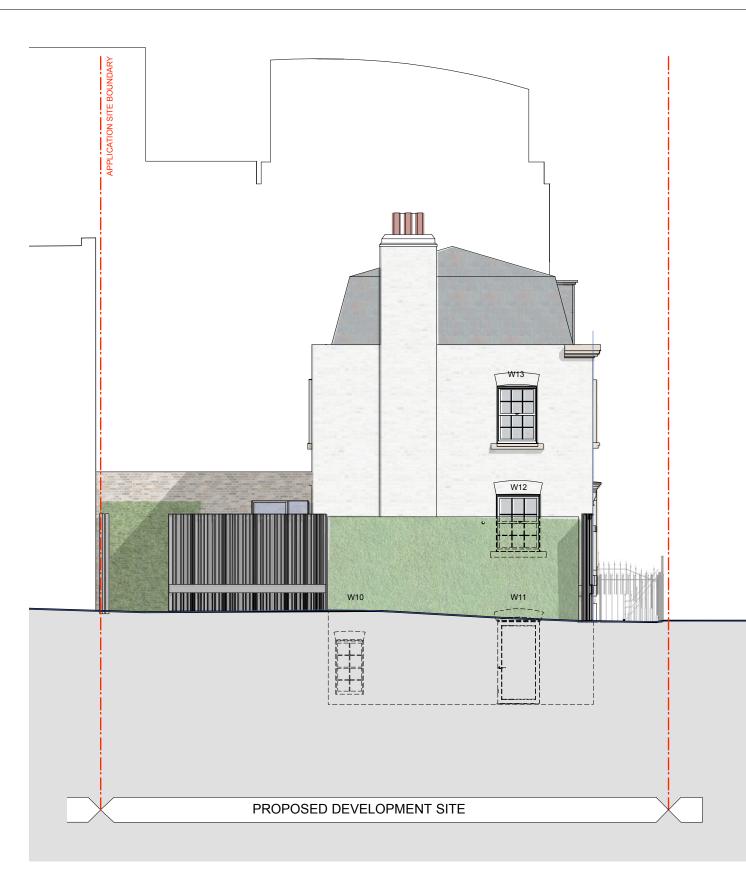

GABLE ELEVATION WINDOWS and Door (W10 - W13)

New cills to be provided as there are not enough existing cill which can be salvaged and re-used.

|                  | Client<br>St Ermins Property Company Limited<br>Project<br>44A Gloucester Avenue<br>London NW1 8JD | Architecture Ltd                      | Twenty First Architecture Ltd,<br>314 Goswell Road,<br>London,<br>EC1V 7AF<br>Tel: +44(0)20 7952 0252<br>www.21 starchitecture.com |                  |   |
|------------------|----------------------------------------------------------------------------------------------------|---------------------------------------|------------------------------------------------------------------------------------------------------------------------------------|------------------|---|
|                  | Drawing Title<br>Proposed Elevation 02                                                             | Status<br>Planning                    | Drav<br>KD                                                                                                                         |                  |   |
| •                | General Arrangment                                                                                 | <sup>Scale</sup><br>1:50@A1, 1:100@A3 |                                                                                                                                    | Date<br>Feb 2019 | 9 |
| $\left[ \right]$ |                                                                                                    | Drwg. No.<br>173_PL-COND_04           | D_02                                                                                                                               | Revision<br>P4   |   |