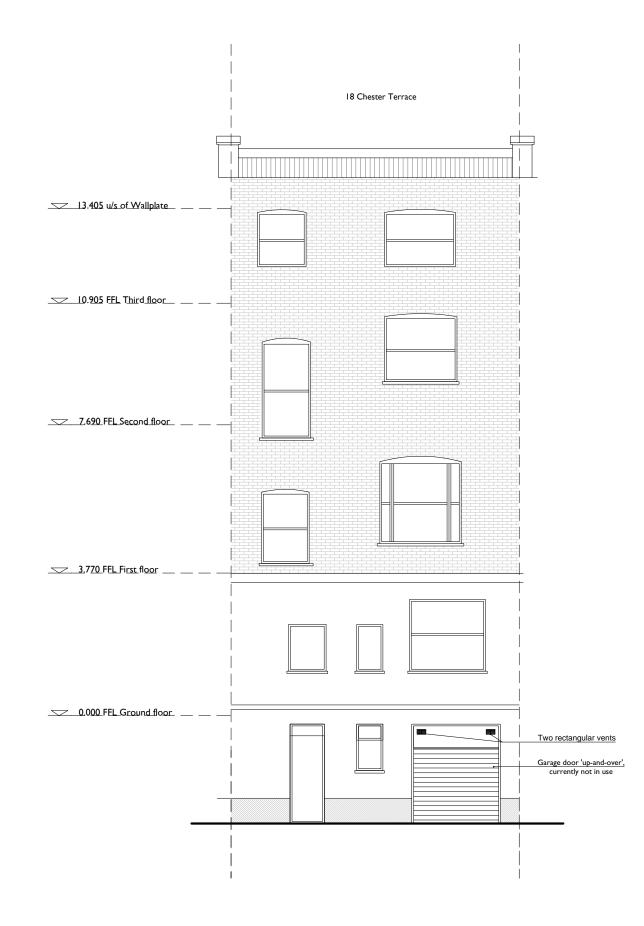

Rear Elevation remains without changes

|                                                                    | TITLE                      | PROJECT / CLIENT               | DRAWING No.           | DATE CREATED                               | REVISION HISTORY |                      | NOTES                                                                                                                                                                                                                                                                                              |
|--------------------------------------------------------------------|----------------------------|--------------------------------|-----------------------|--------------------------------------------|------------------|----------------------|----------------------------------------------------------------------------------------------------------------------------------------------------------------------------------------------------------------------------------------------------------------------------------------------------|
| • LUCINDA SANFORD •<br>INTERIOR, ARCHITECTURAL DESIGN & MANAGEMENT | Proposed<br>REAR ELEVATION | Chester Terrace 18,<br>NWI 4ND | 261<br>drawn by<br>SS | 06.11.2019<br><sup>SCALE</sup><br>1:100@A3 | * 03.01.         | 2020 Drawing amended | <ul> <li>A. Check all dimensions and conditions on site.</li> <li>B. Precise positions &amp; dimensions of all fixtures and fitt<br/>on site.</li> <li>C. Allow for the protection of all finishes and fittings th</li> <li>D. All drawings are to be read in conjunction with the site</li> </ul> |