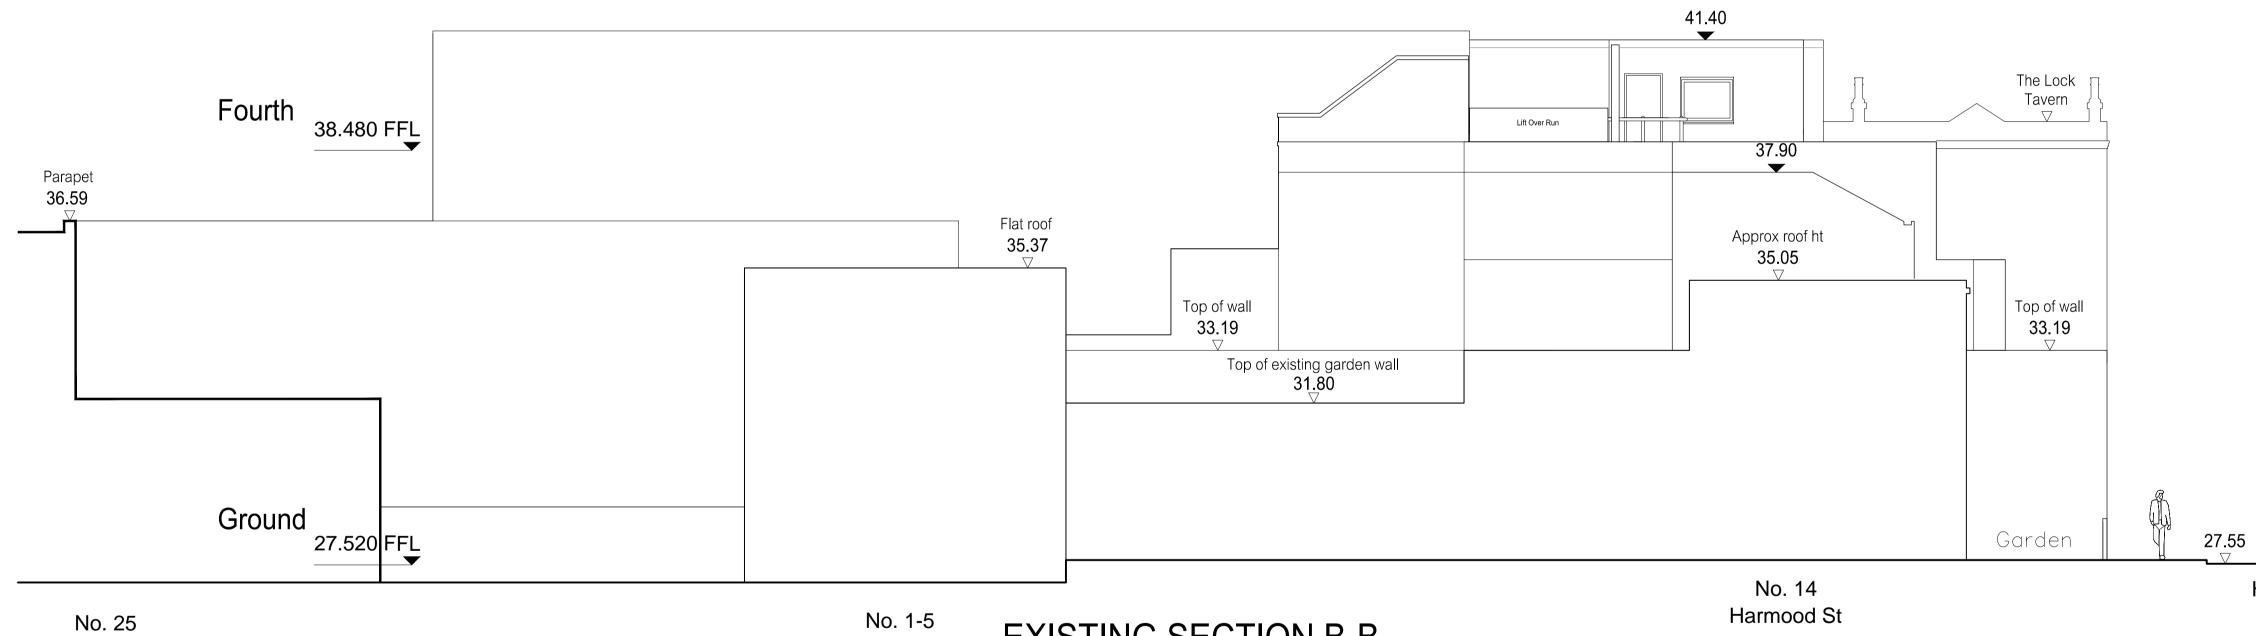

Hartland Road

No. 1-5 Harmood St

## **EXISTING SECTION B-B**

| REVISIONS |  |
|-----------|--|

Rev.

Date

PLANNING APPLICATION

ALL DIMENSIONS TO BE CHECKED ON SITE WORK TO FIGURED DIMENSIONS ONLY REPORT DISCREPANCIES TO THE ARCHITECT AT ONCE BEFORE PROCEEDING

Lift extension and glazed corridor link including new accommodation unit

Existing Section B-B

191210-A(SO)301

The Stay Club Camden, 34 Chalk Farm Road

 Scale
 1: 100@A1, 1:200@A3Date
 December 2019

 Drawn
 Checked