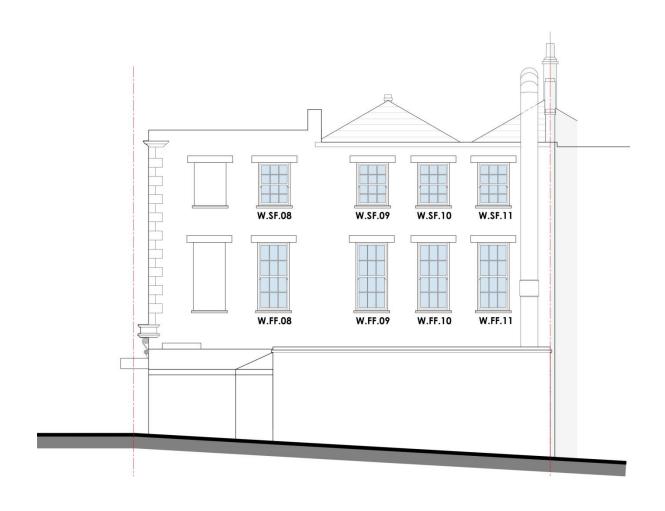

## **REAR ELEVATION**

| WINDOW NO | CONDITION / TYPE                                | PROPOSED WORKS                                                                                                                                | GENERAL DIMENSIONS <sup>2</sup> |
|-----------|-------------------------------------------------|-----------------------------------------------------------------------------------------------------------------------------------------------|---------------------------------|
| W.FF.01   | EXISTING WINDOW <sup>3</sup> Timber sash window | New timber sash window with double glazing and design to match existing: two vertical glazing bars and one horizontal at each frame.          | (W)1200 x (H)2325               |
| W.FF.02   | EXISTING WINDOW  Timber sash  window            | New timber sash window with double<br>glazing and design to match existing: two<br>vertical glazing bars and one horizontal at<br>each frame. | (W)1200 x (H)2325               |

Please note the below drawings are not in scale
 Measurements to be checked on site by the manufacturer for every EXISTING WINDOW

| W.FF.03 - 07 | NEW WINDOW<br>Timber sash<br>window | New timber sash window with double glazing and design to match the building's and area's existing character: two vertical glazing bars and one horizontal at each frame. | (W)1200 x (H)2325 |
|--------------|-------------------------------------|--------------------------------------------------------------------------------------------------------------------------------------------------------------------------|-------------------|
| W.FF.08      | NEW WINDOW<br>Timber sash<br>window | New timber sash window with obscure glass, double glazing and design to match rear elevation's existing: two vertical glazing bars and one horizontal at each frame.     | (W)1500 x (H)2250 |

| W.FF.09, 11 | EXISTING WINDOW  Timber sash window | New timber sash window with double<br>glazing and design to match rear<br>elevation's existing: two vertical glazing bars<br>and one horizontal at each frame.                              | (W)1500 x (H)2250 |
|-------------|-------------------------------------|---------------------------------------------------------------------------------------------------------------------------------------------------------------------------------------------|-------------------|
| W.FF.10     | NEW WINDOW<br>Timber sash<br>window | Reopening of existing blocked timber sash<br>window with double glazing and design to<br>match rear elevation's existing: two vertical<br>glazing bars and one horizontal at each<br>frame. | (W)1500 x (H)2250 |

| W.SF.08 | NEW WINDOW                           | New timber sash window with obscure glass, double glazing and design to match rear elevation's existing: two vertical glazing bars and one horizontal at each frame.            | (W)1050 x (H)1420 |
|---------|--------------------------------------|---------------------------------------------------------------------------------------------------------------------------------------------------------------------------------|-------------------|
| W.SF.09 | EXISTING WINDOW  Timber sash  window | New timber sash window with double glazing and design to match existing: two vertical glazing bars and one horizontal at each frame.                                            | (W)1050 x (H)1420 |
| W.SF.10 | NEW WINDOW<br>Timber sash<br>window  | Reopening of existing blocked timber sash window with double glazing and design to match rear elevation's existing: two vertical glazing bars and one horizontal at each frame. | (W)1050 x (H)1420 |

| W.SF.11 | EXISTING WINDOW  Timber sash  window | New timber sash window with double<br>glazing and design to match existing: two<br>vertical glazing bars and one horizontal at<br>each frame. | (W)1050 x (H)1420 |
|---------|--------------------------------------|-----------------------------------------------------------------------------------------------------------------------------------------------|-------------------|
|---------|--------------------------------------|-----------------------------------------------------------------------------------------------------------------------------------------------|-------------------|