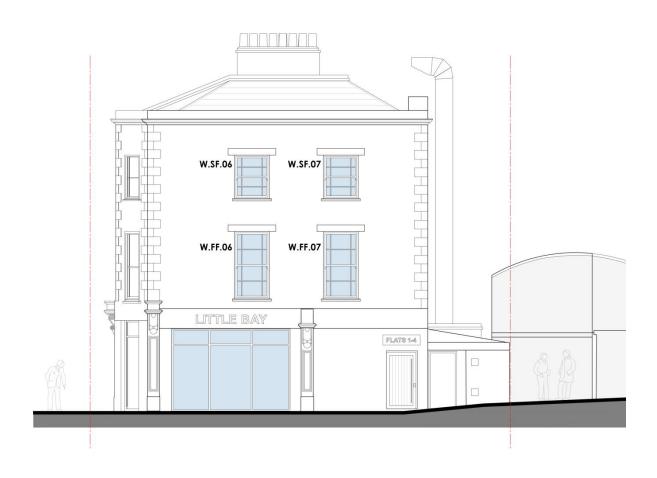

## SIDE ELEVATION

| W.SF.01  William of the control of t | EXISTING WINDOW  Casement uPVC  window | Replace uPVC sash imitation windows that are unsympathetic to the conservation area with new timber sash window with double glazing and design to match existing: two vertical glazing bars and one horizontal at each frame.                                                                              | (W)1200 x (H)1500 |
|--------------------------------------------------------------------------------------------------------------------------------------------------------------------------------------------------------------------------------------------------------------------------------------------------------------------------------------------------------------------------------------------------------------------------------------------------------------------------------------------------------------------------------------------------------------------------------------------------------------------------------------------------------------------------------------------------------------------------------------------------------------------------------------------------------------------------------------------------------------------------------------------------------------------------------------------------------------------------------------------------------------------------------------------------------------------------------------------------------------------------------------------------------------------------------------------------------------------------------------------------------------------------------------------------------------------------------------------------------------------------------------------------------------------------------------------------------------------------------------------------------------------------------------------------------------------------------------------------------------------------------------------------------------------------------------------------------------------------------------------------------------------------------------------------------------------------------------------------------------------------------------------------------------------------------------------------------------------------------------------------------------------------------------------------------------------------------------------------------------------------------|----------------------------------------|------------------------------------------------------------------------------------------------------------------------------------------------------------------------------------------------------------------------------------------------------------------------------------------------------------|-------------------|
| W.SF.02                                                                                                                                                                                                                                                                                                                                                                                                                                                                                                                                                                                                                                                                                                                                                                                                                                                                                                                                                                                                                                                                                                                                                                                                                                                                                                                                                                                                                                                                                                                                                                                                                                                                                                                                                                                                                                                                                                                                                                                                                                                                                                                        | EXISTING WINDOW  Casement uPVC  window | Replace uPVC sash imitation windows that are unsympathetic to the conservation area with new timber sash window with double glazing and design to match the building's and area's existing character: one vertical glazing bar at top frame, two vertical glazing bars and one horizontal at bottom frame. | (W)1200 x (H)1500 |
| W.SF.03 - 07                                                                                                                                                                                                                                                                                                                                                                                                                                                                                                                                                                                                                                                                                                                                                                                                                                                                                                                                                                                                                                                                                                                                                                                                                                                                                                                                                                                                                                                                                                                                                                                                                                                                                                                                                                                                                                                                                                                                                                                                                                                                                                                   | NEW WINDOW                             | New timber sash window with double glazing and design to match the building's and area's existing character: two vertical glazing bars and one horizontal at each frame.                                                                                                                                   | (W)1200 x (H)1500 |