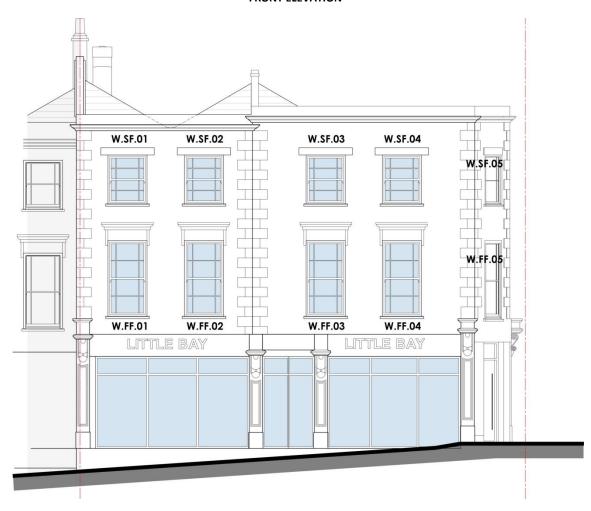

## FRONT ELEVATION<sup>1</sup>

<sup>&</sup>lt;sup>1</sup> Elevations of this documents are the ones submitted for approval as part of the Non-Material Amendments Application submitted on the 19<sup>th</sup> December 2019.

## **REAR ELEVATION**

| WINDOW NO | CONDITION / TYPE                                | PROPOSED WORKS                                                                                                                                | GENERAL DIMENSIONS <sup>2</sup> |
|-----------|-------------------------------------------------|-----------------------------------------------------------------------------------------------------------------------------------------------|---------------------------------|
| W.FF.01   | EXISTING WINDOW <sup>3</sup> Timber sash window | New timber sash window with double glazing and design to match existing: two vertical glazing bars and one horizontal at each frame.          | (W)1200 x (H)2325               |
| W.FF.02   | EXISTING WINDOW  Timber sash  window            | New timber sash window with double<br>glazing and design to match existing: two<br>vertical glazing bars and one horizontal at<br>each frame. | (W)1200 x (H)2325               |

Please note the below drawings are not in scale
 Measurements to be checked on site by the manufacturer for every EXISTING WINDOW

| W.FF.03 - 07 | NEW WINDOW<br>Timber sash<br>window | New timber sash window with double glazing and design to match the building's and area's existing character: two vertical glazing bars and one horizontal at each frame. | (W)1200 x (H)2325 |
|--------------|-------------------------------------|--------------------------------------------------------------------------------------------------------------------------------------------------------------------------|-------------------|
| W.FF.08      | NEW WINDOW<br>Timber sash<br>window | New timber sash window with obscure glass, double glazing and design to match rear elevation's existing: two vertical glazing bars and one horizontal at each frame.     | (W)1500 x (H)2250 |

| W.SF.01  William of the control of t | EXISTING WINDOW  Casement uPVC  window | Replace uPVC sash imitation windows that are unsympathetic to the conservation area with new timber sash window with double glazing and design to match existing: two vertical glazing bars and one horizontal at each frame.                                                                              | (W)1200 x (H)1500 |
|--------------------------------------------------------------------------------------------------------------------------------------------------------------------------------------------------------------------------------------------------------------------------------------------------------------------------------------------------------------------------------------------------------------------------------------------------------------------------------------------------------------------------------------------------------------------------------------------------------------------------------------------------------------------------------------------------------------------------------------------------------------------------------------------------------------------------------------------------------------------------------------------------------------------------------------------------------------------------------------------------------------------------------------------------------------------------------------------------------------------------------------------------------------------------------------------------------------------------------------------------------------------------------------------------------------------------------------------------------------------------------------------------------------------------------------------------------------------------------------------------------------------------------------------------------------------------------------------------------------------------------------------------------------------------------------------------------------------------------------------------------------------------------------------------------------------------------------------------------------------------------------------------------------------------------------------------------------------------------------------------------------------------------------------------------------------------------------------------------------------------------|----------------------------------------|------------------------------------------------------------------------------------------------------------------------------------------------------------------------------------------------------------------------------------------------------------------------------------------------------------|-------------------|
| W.SF.02                                                                                                                                                                                                                                                                                                                                                                                                                                                                                                                                                                                                                                                                                                                                                                                                                                                                                                                                                                                                                                                                                                                                                                                                                                                                                                                                                                                                                                                                                                                                                                                                                                                                                                                                                                                                                                                                                                                                                                                                                                                                                                                        | EXISTING WINDOW  Casement uPVC  window | Replace uPVC sash imitation windows that are unsympathetic to the conservation area with new timber sash window with double glazing and design to match the building's and area's existing character: one vertical glazing bar at top frame, two vertical glazing bars and one horizontal at bottom frame. | (W)1200 x (H)1500 |
| W.SF.03 - 07                                                                                                                                                                                                                                                                                                                                                                                                                                                                                                                                                                                                                                                                                                                                                                                                                                                                                                                                                                                                                                                                                                                                                                                                                                                                                                                                                                                                                                                                                                                                                                                                                                                                                                                                                                                                                                                                                                                                                                                                                                                                                                                   | NEW WINDOW                             | New timber sash window with double glazing and design to match the building's and area's existing character: two vertical glazing bars and one horizontal at each frame.                                                                                                                                   | (W)1200 x (H)1500 |