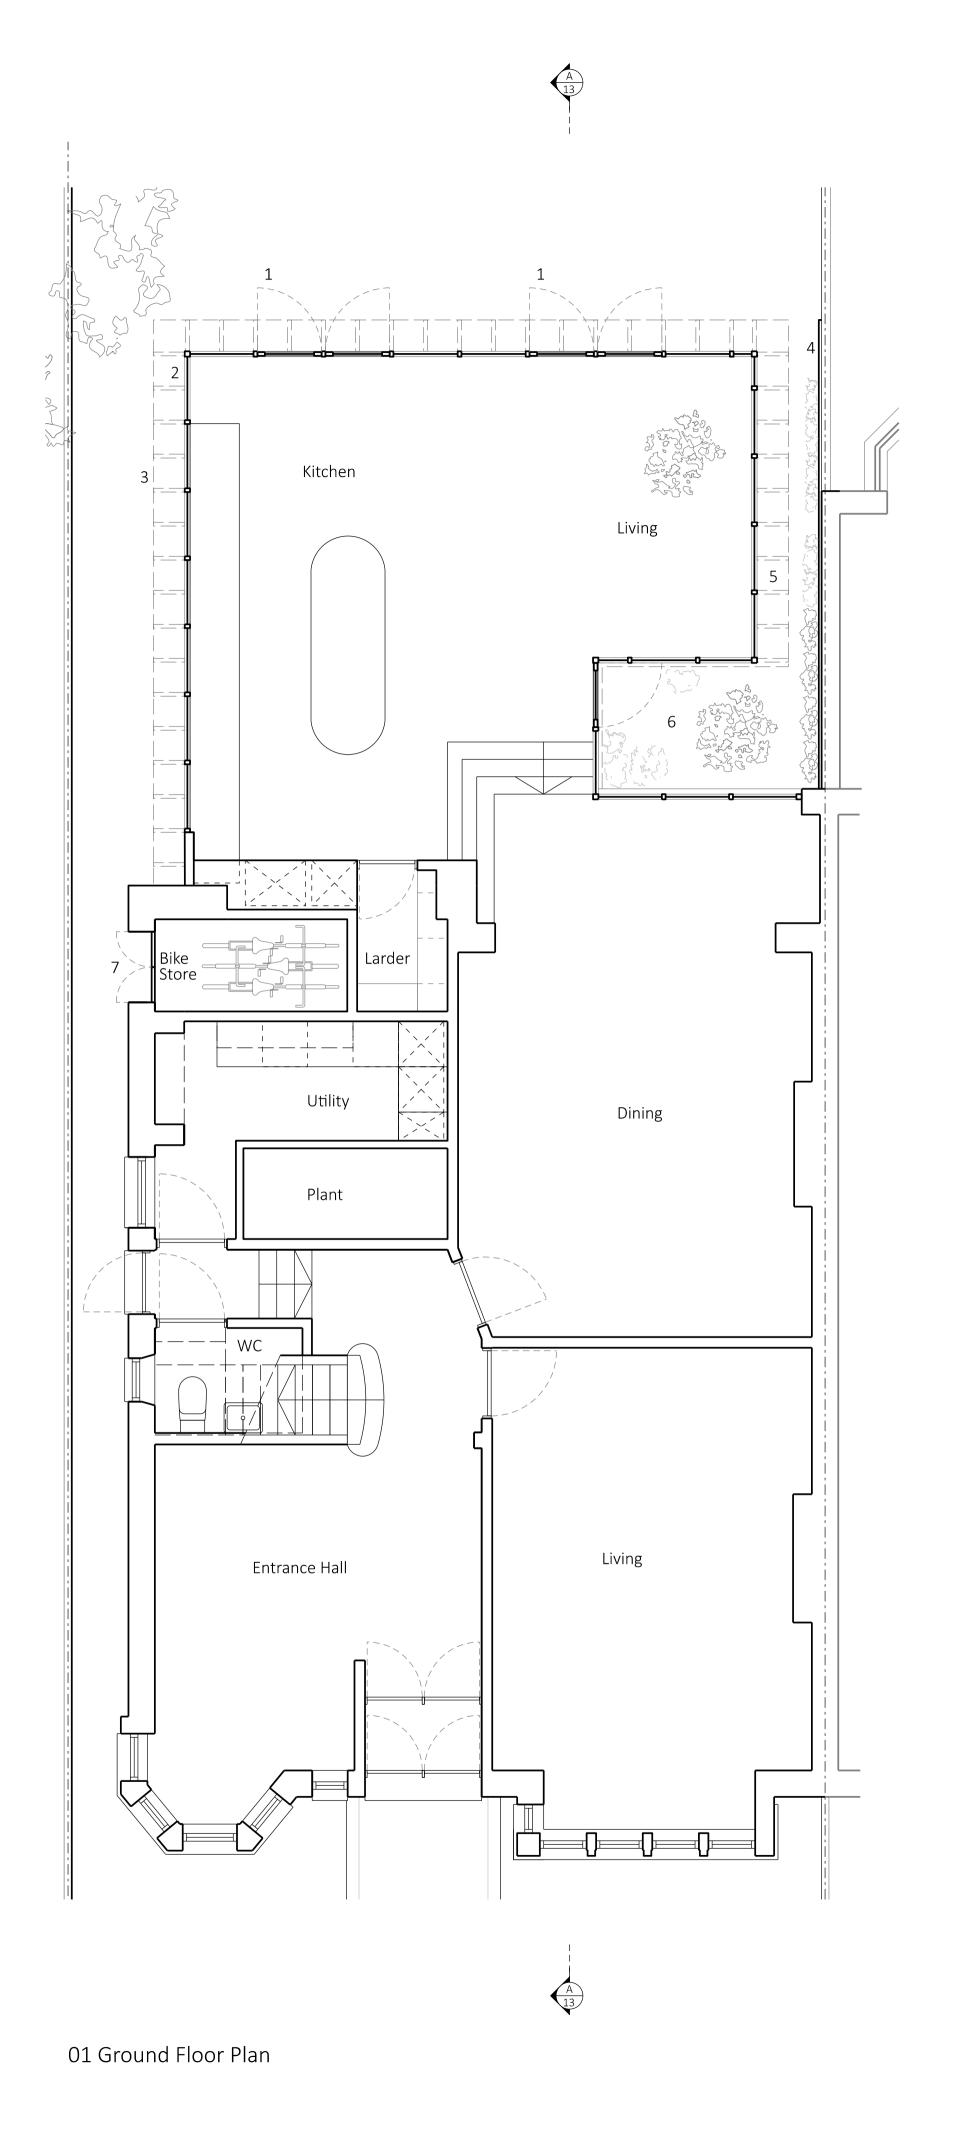

Bedroom 3 Bedroom 2 Bedroom 1 Dressing 02 First Floor Plan

| SAFETY, HEALTH                                                                                    | AND ENVIRONMENTAL INFORMATION:  |
|---------------------------------------------------------------------------------------------------|---------------------------------|
| IN ADDITION TO THE HAZ/<br>NORMALLY ASSOCIATED OF<br>OF WORK DETAILED ON T<br>NOTE THE FOLLOWING: | WITH THE TYPES                  |
| Significant Residual Risks:                                                                       |                                 |
| Action to be Taken:                                                                               | Refer to Health and Safety Plan |

| Action to be T                                                                  | aken:                                             |                                                                                                                                                             |
|---------------------------------------------------------------------------------|---------------------------------------------------|-------------------------------------------------------------------------------------------------------------------------------------------------------------|
|                                                                                 |                                                   | Refer to Health and Safety Plan                                                                                                                             |
| TES:                                                                            |                                                   |                                                                                                                                                             |
| EY                                                                              |                                                   |                                                                                                                                                             |
| . Meta<br>. Meta<br>.fil par<br>. Roof<br>rivacy<br>. New<br>. Plant<br>. Court | overna<br>finish t<br>ed side<br>tyard<br>door te | ed glazed door<br>ed glazed wall including o<br>ang to provide solar shadi<br>to garden wall<br>e passage<br>to bike store in remodelled<br>of to extension |
|                                                                                 |                                                   |                                                                                                                                                             |
| V DATI                                                                          | E DETAI                                           | IL .                                                                                                                                                        |
|                                                                                 |                                                   |                                                                                                                                                             |
|                                                                                 |                                                   |                                                                                                                                                             |

PROJECT TITLE

Crediton Hill

DRAWING TITLE

Proposed Ground + First Floor Plans

| DATE     | SCALE |        |
|----------|-------|--------|
| 030120   | 1:50  | @A     |
|          | 1:100 | @A     |
| STATUS   | DRAWN | CHECKE |
| PLANNING | AR    | DD     |
|          |       |        |