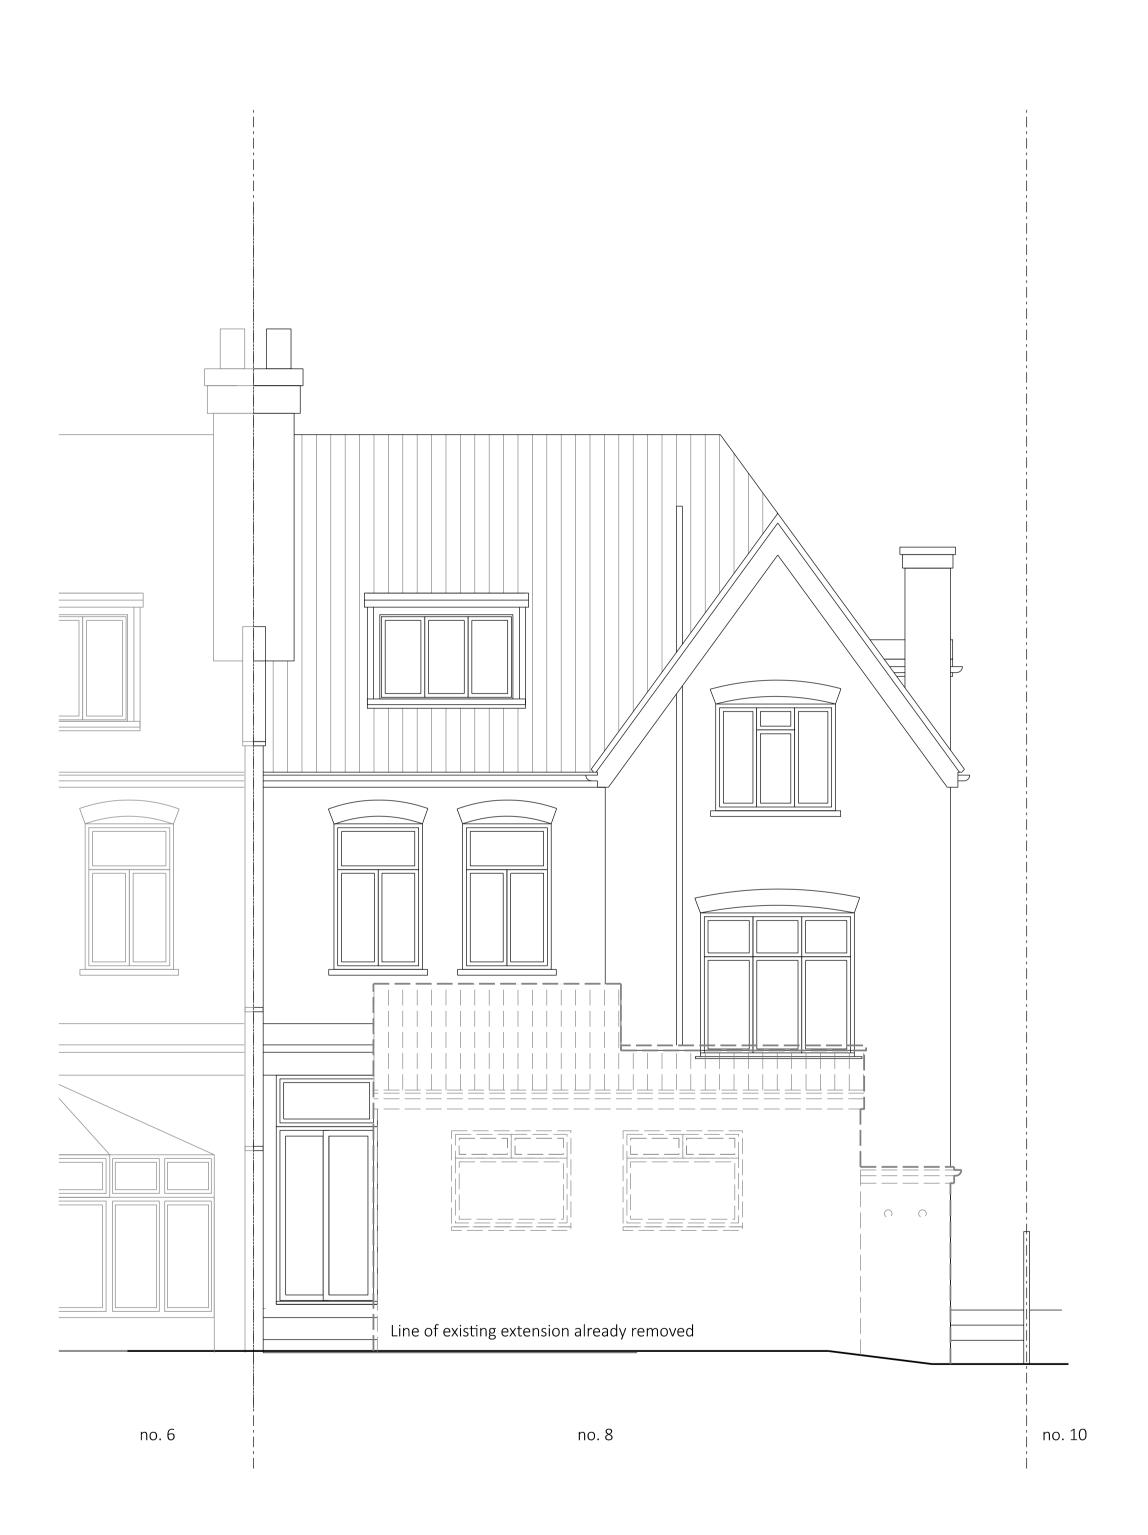

01 Front Elevation 02 Rear elevation

0 0.5 1 2 3 4 5 scale: metres

| NOTES:              |              |
|---------------------|--------------|
|                     |              |
|                     |              |
|                     |              |
|                     |              |
|                     |              |
|                     |              |
|                     |              |
|                     |              |
|                     |              |
|                     |              |
|                     |              |
|                     |              |
|                     |              |
|                     |              |
| REV DATE DETAIL DRN | снк          |
| REV DATE DETAIL DRN | CHK          |
|                     |              |
|                     |              |
|                     |              |
|                     |              |
|                     |              |
|                     |              |
|                     |              |
|                     |              |
|                     |              |
|                     |              |
|                     |              |
|                     |              |
|                     |              |
|                     |              |
|                     |              |
|                     |              |
|                     |              |
|                     |              |
|                     |              |
|                     |              |
|                     |              |
|                     |              |
|                     |              |
|                     |              |
|                     |              |
| PROJECT TITLE       |              |
| Crediton Hill       |              |
|                     |              |
| DRAWING TITLE       |              |
| Existing Elevations |              |
|                     |              |
| DATE SCALE 1:50     | @A1          |
| 1:100               | @A3<br>ECKED |
| STATUS DRAWN CHE    |              |
|                     |              |
| STATUS DRAWN CHE    |              |