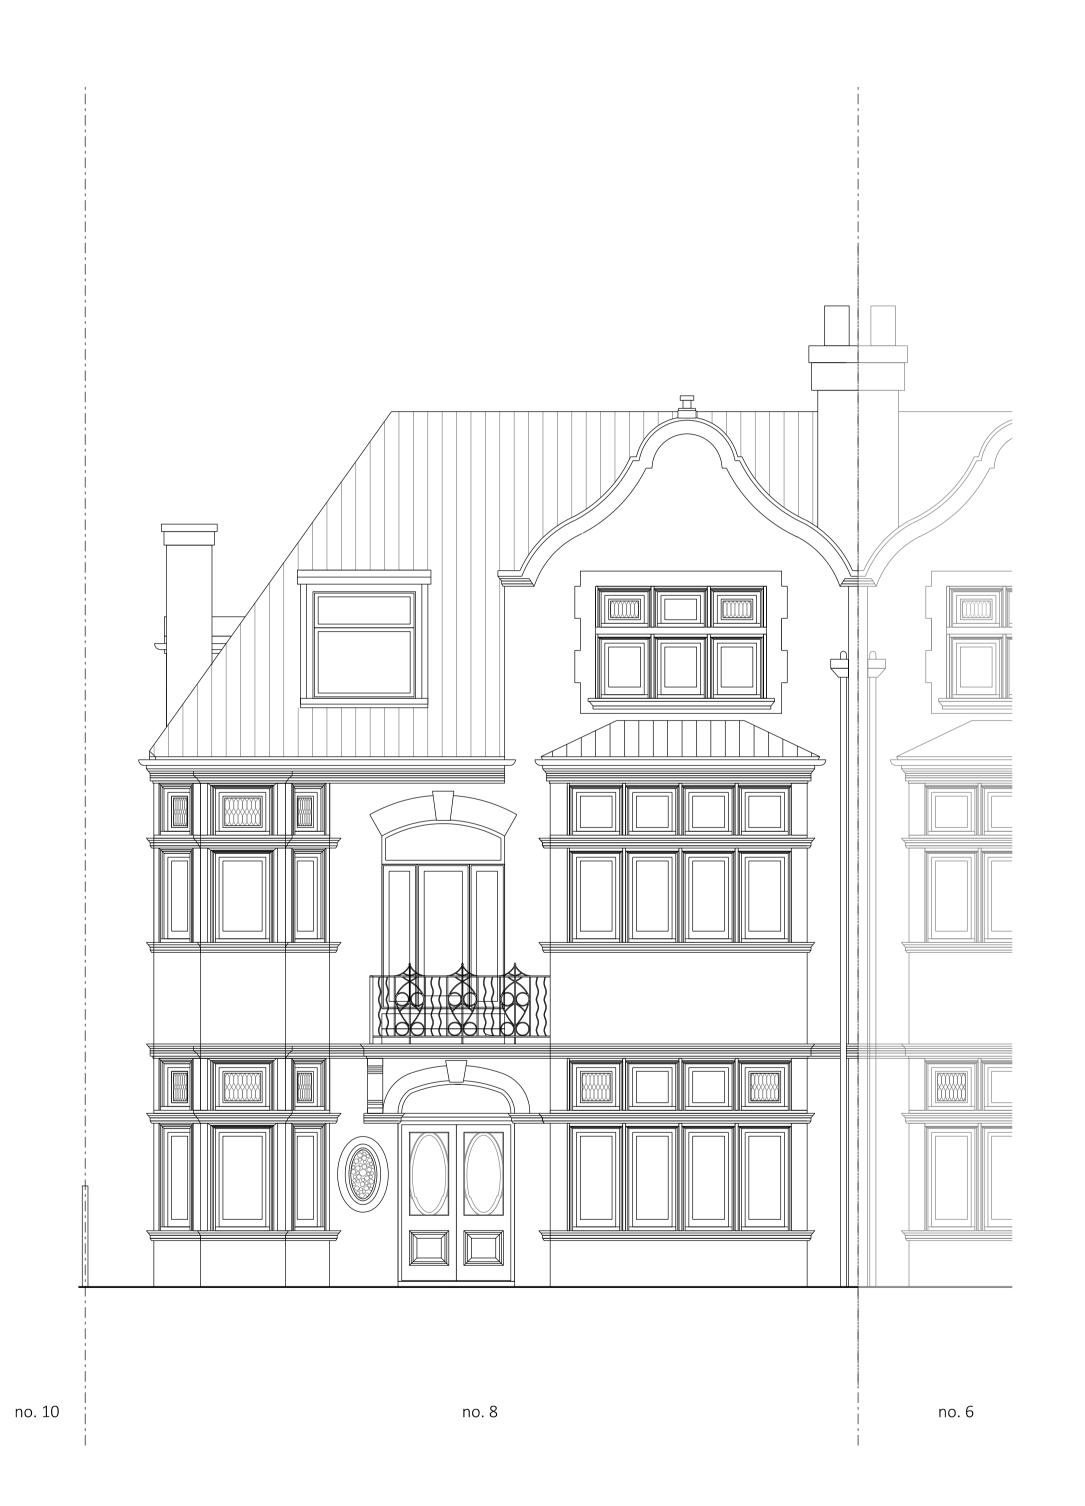

01 Front Elevation 02 Rear elevation

0 0.5 1 2 3 4 5 scale: metres

| NOTES:              |              |
|---------------------|--------------|
|                     |              |
|                     |              |
|                     |              |
|                     |              |
|                     |              |
|                     |              |
|                     |              |
|                     |              |
|                     |              |
|                     |              |
|                     |              |
|                     |              |
|                     |              |
|                     |              |
| REV DATE DETAIL DRN | снк          |
| REV DATE DETAIL DRN | CHK          |
|                     |              |
|                     |              |
|                     |              |
|                     |              |
|                     |              |
|                     |              |
|                     |              |
|                     |              |
|                     |              |
|                     |              |
|                     |              |
|                     |              |
|                     |              |
|                     |              |
|                     |              |
|                     |              |
|                     |              |
|                     |              |
|                     |              |
|                     |              |
|                     |              |
|                     |              |
|                     |              |
|                     |              |
|                     |              |
| PROJECT TITLE       |              |
| Crediton Hill       |              |
|                     |              |
| DRAWING TITLE       |              |
| Existing Elevations |              |
|                     |              |
| DATE SCALE 1:50     | @A1          |
| 1:100               | @A3<br>ECKED |
| STATUS DRAWN CHE    |              |
|                     |              |
| STATUS DRAWN CHE    |              |